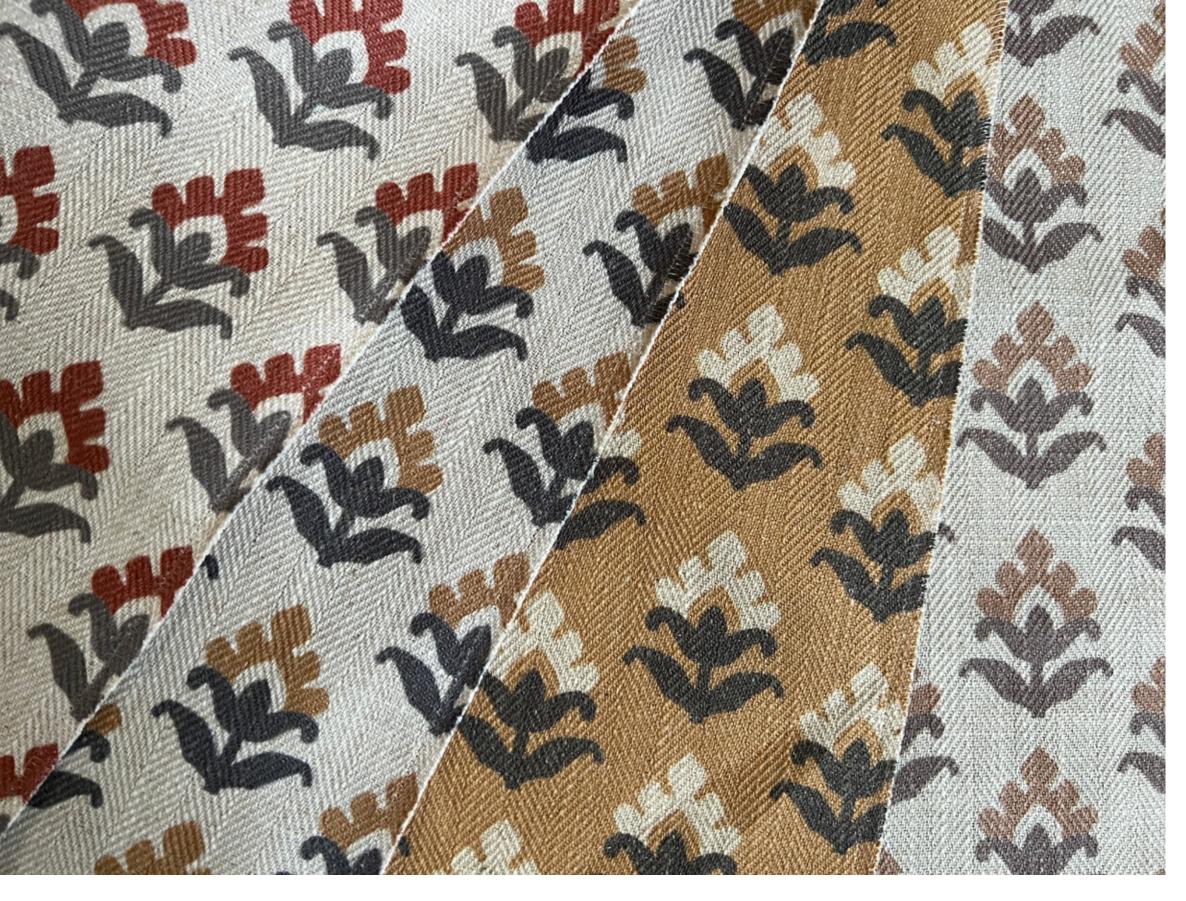

### Bluebell

Embodying the essence of spring, Bluebell flourishes with motifs inspired by its namesake. With five distinct petals crowning each motif, the design captures the joyful charm of the flower in a graceful two-dimensional rendition.

**Sofa** Lyra Antelope **Cushions** Itsuki Blue Heaven, Mashiko Green Bay, Ankara Moss, Amur Heritage Blue, Bluebell Sapphire, Forres Blue Heaven

Fabrics — Left to Right Ankara Bluebell Rust, Bluebell Honey Gold, Bluebell Chinese Yellow, Bluebell Pebble

**Above — Left to Right** Bluebell Basil, Bluebell Pebble, Bluebell Chinese Yellow

**Above — Left to Right** Bluebell Sapphire, Bluebell Taupe, Bluebell Burnt Orange

Wall Panel Mashiko Autumn Glaze
Armchair Bluebell Chinese Yellow