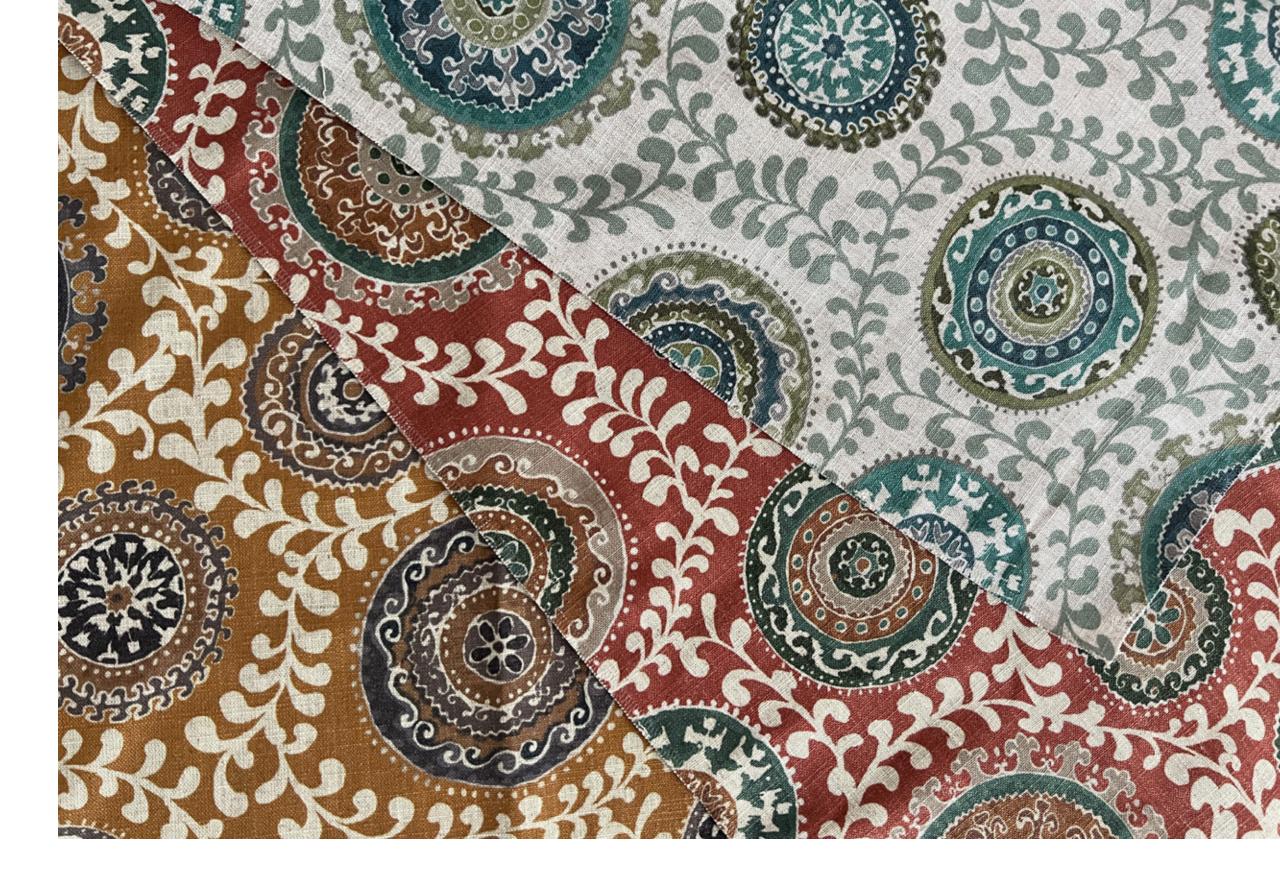

### Ankara

Ankara is adorned with a mosaic of circular motifs, each like a universe unto itself, bursting with colorful patterns. The surrounding robust vines accentuate the bold essence, coming together in a design that feels both spontaneous and crafted.

Composition: 92% Polyester, 8% Linen

Ankara Midnight

Ankara Moss

Ankara Peach Caramel Ankara Safari