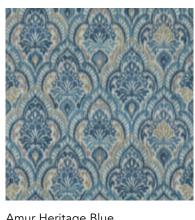

**Sofa** Lyra Antelope **Cushions** Itsuki Blue Heaven, Mashiko Green Bay, Ankara Moss, Amur Heritage Blue, Bluebell Sapphire, Forres Blue Heaven

Fabrics — Left to Right Ankara Bluebell Rust, Bluebell Honey Gold, Bluebell Chinese Yellow, Bluebell Pebble

**Fabrics — Top to Bottom** Lyra Dove, Lyra Antelope, Lyra Trellis, Lyra Heritage Blue

**Above** — Lyra Antelope **Left** — Lyra Trellis

**Above — Top to Bottom** Amur Heritage Blue, Amur Sepia, Amur Paprika