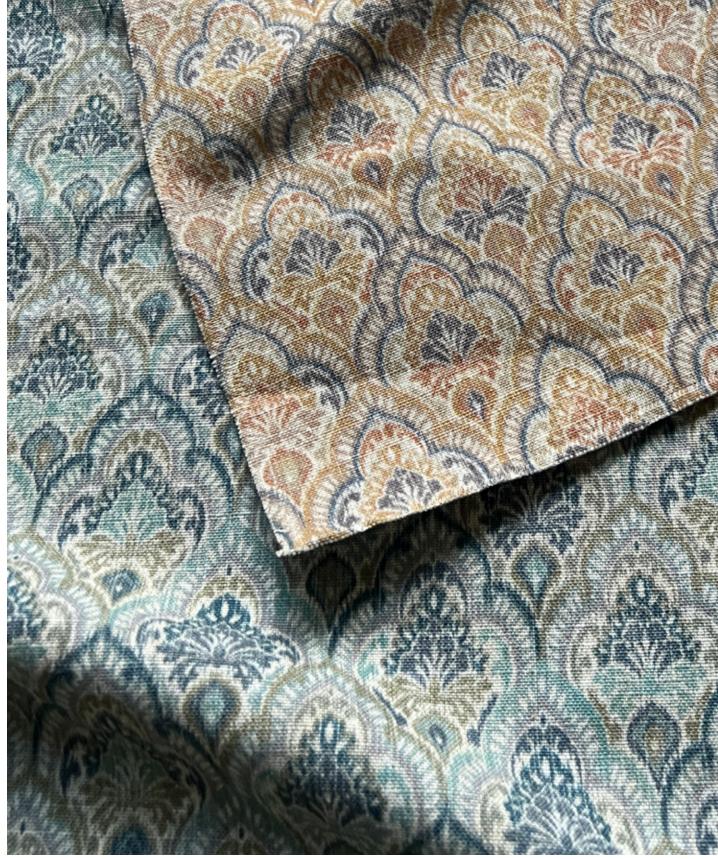

### **Aquarius**

Aquarius showcases a vertical cascade of zigzag lines, presented with a touch of freeform artistry. While each element dances to its own rhythm, a discernible pattern emerges, creating a striking contrast against the backdrop. The interplay of patterns upon patterns lends the design a detailed, layered