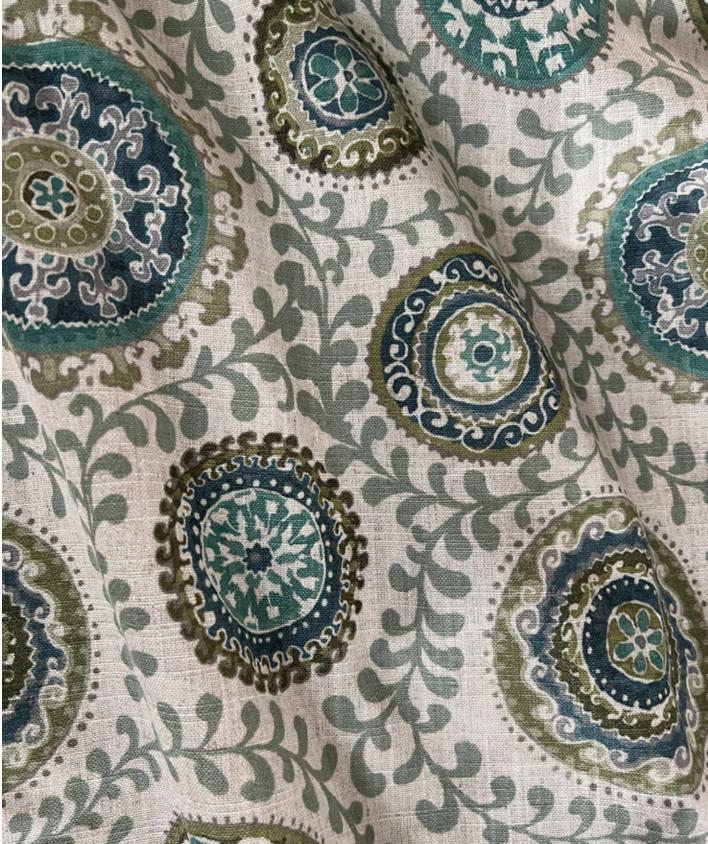

### **Aquarius**

Aquarius showcases a vertical cascade of zigzag lines, presented with a touch of freeform artistry. While each element dances to its own rhythm, a discernible pattern emerges, creating a striking contrast against the backdrop. The interplay of patterns upon patterns lends the design a detailed, layered