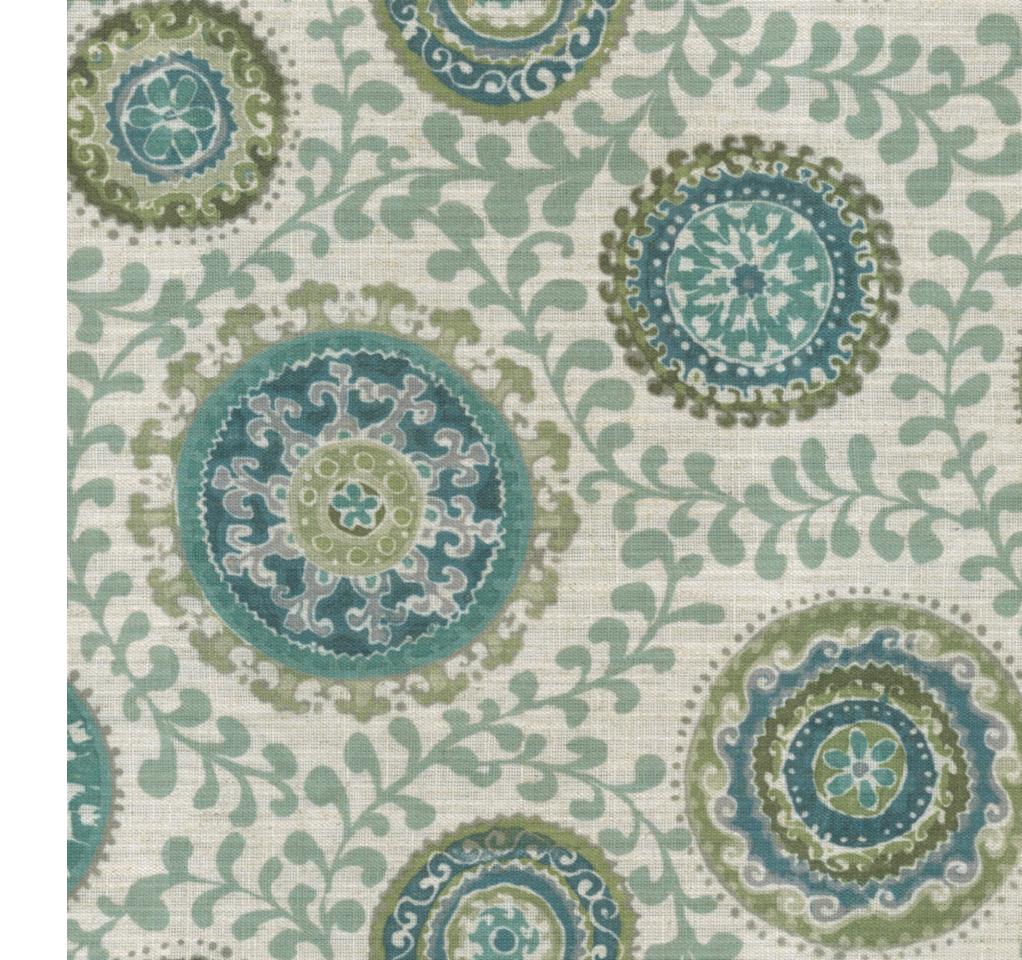

### Ankara

Ankara is adorned with a mosaic of circular motifs, each like a universe unto itself, bursting with colorful patterns. The surrounding robust vines accentuate the bold essence, coming together in a design that feels both spontaneous and crafted.