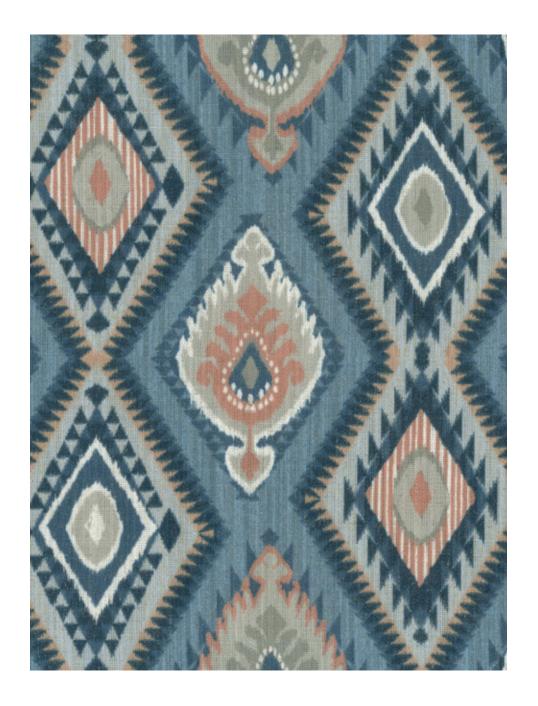

### **Aquarius**

Aquarius showcases a vertical cascade of zigzag lines, presented with a touch of freeform artistry. While each element dances to its own rhythm, a discernible pattern emerges, creating a striking contrast against the backdrop. The interplay of patterns upon patterns lends the design a detailed, layered