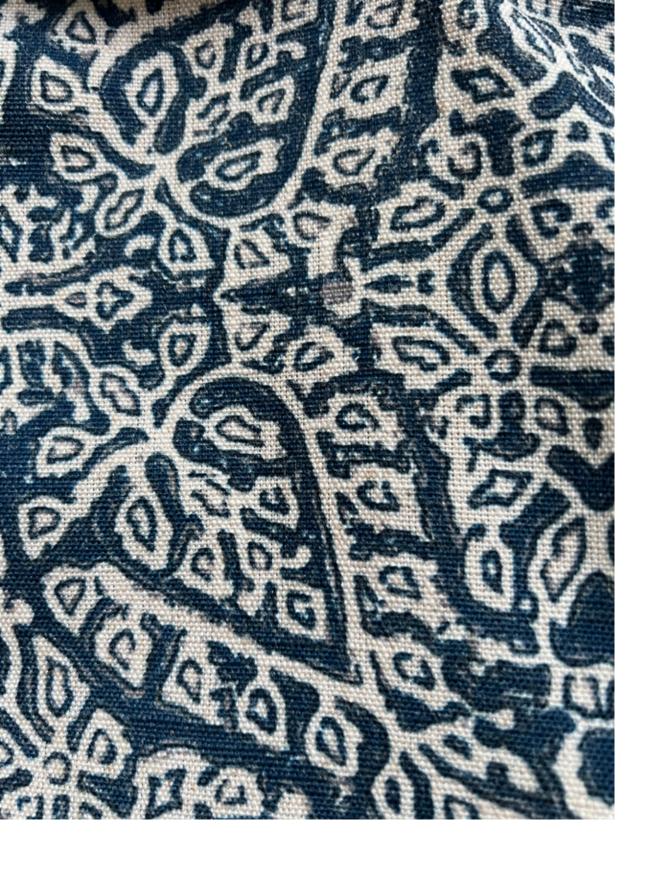

Amur's domes, forming a continuous pattern. Accentuated by deeper tones, its blurred look

Amur

Amur Sepia Amur Trellis

Aquarius Blue Ash

Aquarius Corriander

Aquarius Misted Yellow

### **Aquarius**

Aquarius showcases a vertical cascade of zigzag lines, presented with a touch of freeform artistry. While each element dances to its own rhythm, a discernible pattern emerges, creating a striking contrast against the backdrop. The interplay of patterns upon patterns lends the design a detailed, layered