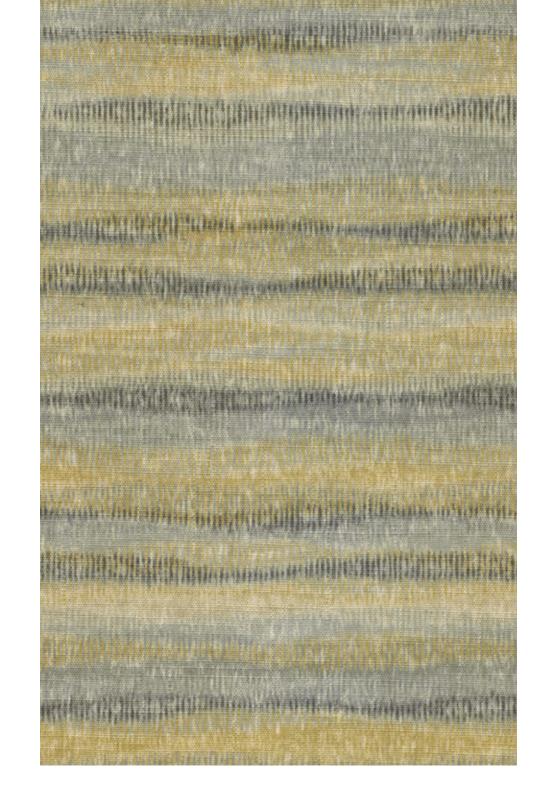

**Fabrics — Top to Bottom** Lyra Dove, Lyra Antelope, Lyra Trellis, Lyra Heritage Blue

**Above** — Lyra Antelope **Left** — Lyra Trellis

**Above — Top to Bottom** Amur Heritage Blue, Amur Sepia, Amur Paprika