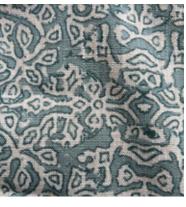

Amur's domes, forming a continuous pattern. Accentuated by deeper tones, its blurred look

Amur

Amur Sepia Amur Trellis

Aquarius Blue Ash

Aquarius Corriander

Aquarius Misted Yellow

### **Aquarius**

Aquarius showcases a vertical cascade of zigzag lines, presented with a touch of freeform artistry. While each element dances to its own rhythm, a discernible pattern emerges, creating a striking contrast against the backdrop. The interplay of patterns upon patterns lends the design a detailed, layered