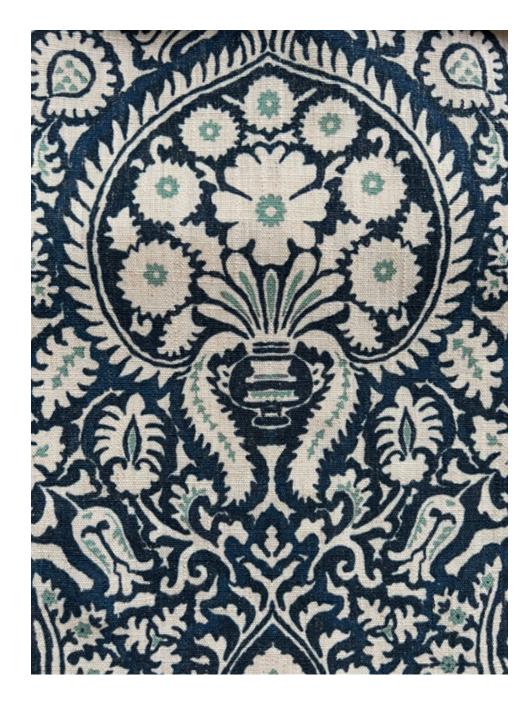

Amur's domes, forming a continuous pattern. Accentuated by deeper tones, its blurred look

Amur

Amur Sepia Amur Trellis

Aquarius Blue Ash

Aquarius Corriander

Aquarius Misted Yellow