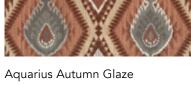

**Above** — Aquarius Autumn Glaze **Right** — **Armchair** Aquarius Misted Yellow **Cushion** Aquarius Corriander **Curtain** Araj Eucalyptus

**Above** — Aquarius Blue Ash **Left** — **Top to Bottom** Aquarius Autumn Glaze, Aquarius Corriander,

### **Aquarius**

Aquarius showcases a vertical cascade of zigzag lines, presented with a touch of freeform artistry. While each element dances to its own rhythm, a discernible pattern emerges, creating a striking contrast against the backdrop. The interplay of patterns upon patterns lends the design a detailed, layered