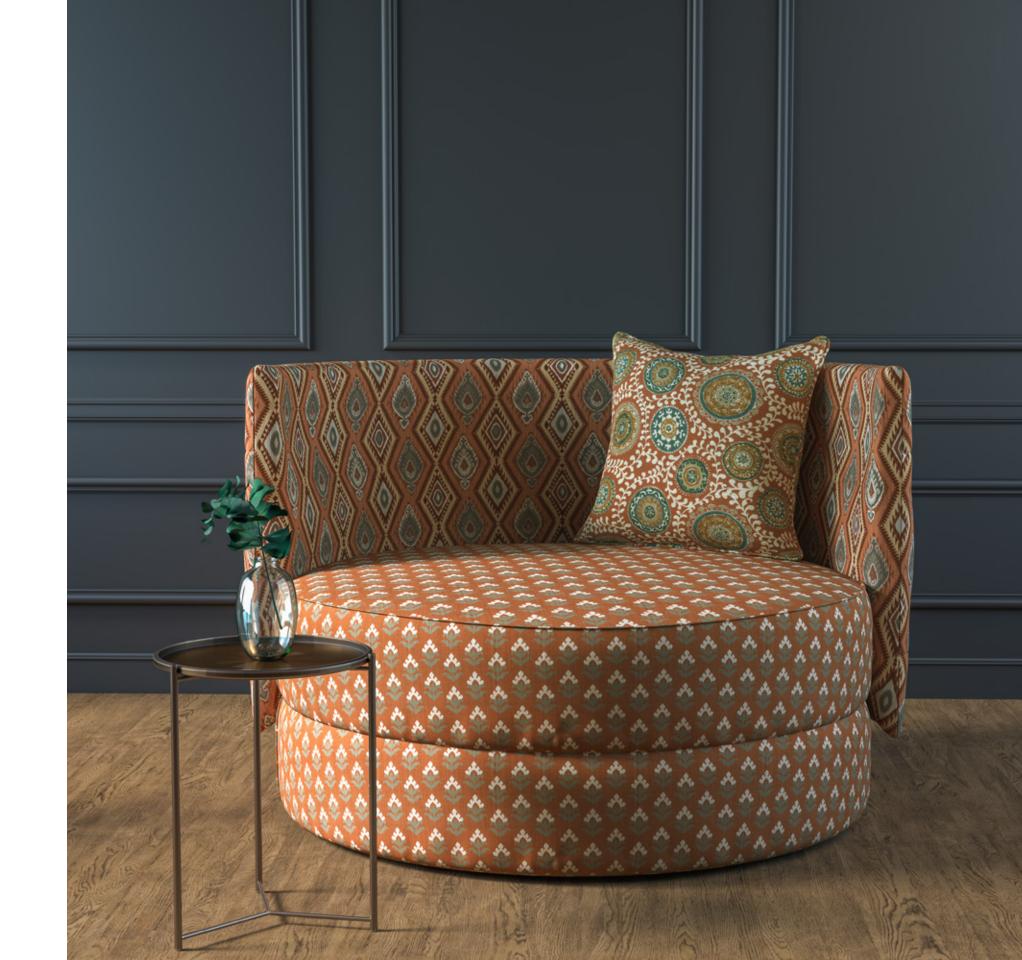

**Sofa** Lyra Antelope **Cushions** Itsuki Blue Heaven, Mashiko Green Bay, Ankara Moss, Amur Heritage Blue, Bluebell Sapphire, Forres Blue Heaven

Fabrics — Left to Right Ankara Bluebell Rust, Bluebell Honey Gold, Bluebell Chinese Yellow, Bluebell Pebble

**Above — Left to Right** Bluebell Basil, Bluebell Pebble, Bluebell Chinese Yellow

**Above — Left to Right** Bluebell Sapphire, Bluebell Taupe, Bluebell Burnt Orange

Wall Panel Mashiko Autumn Glaze
Armchair Bluebell Chinese Yellow