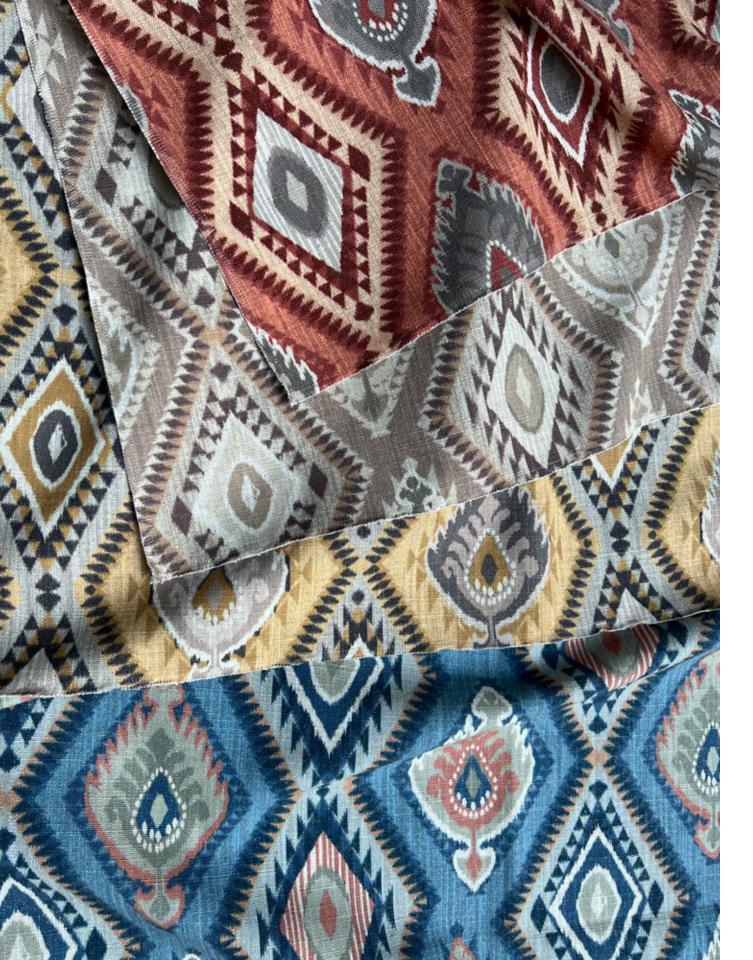

### **Aquarius**

Aquarius showcases a vertical cascade of zigzag lines, presented with a touch of freeform artistry. While each element dances to its own rhythm, a discernible pattern emerges, creating a striking contrast against the backdrop. The interplay of patterns upon patterns lends the design a detailed, layered

**Above** — Aquarius Autumn Glaze **Right** — **Armchair** Aquarius Misted Yellow **Cushion** Aquarius Corriander **Curtain** Araj Eucalyptus

**Above** — Aquarius Blue Ash **Left** — **Top to Bottom** Aquarius Autumn Glaze, Aquarius Corriander,

Aquarius Misted Yellow, Aquarius Blue Ash

**Sofa** Araj Blue Heaven **Cushions** Ankara Midnight **Curtain** Forres Green Bay

Fabrics — Top to Bottom Ankara Moss, Ankara Peach Caramel, Ankara Nugget Gold