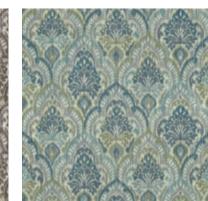

### **Aquarius**

Aquarius showcases a vertical cascade of zigzag lines, presented with a touch of freeform artistry. While each element dances to its own rhythm, a discernible pattern emerges, creating a striking contrast against the backdrop. The interplay of patterns upon patterns lends the design a detailed, layered