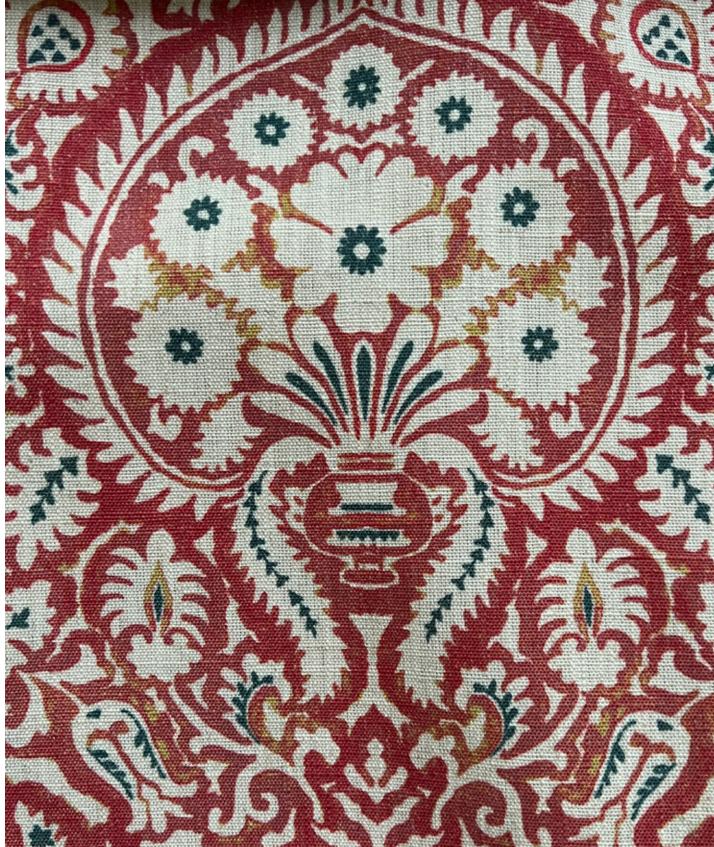

Amur's domes, forming a continuous pattern. Accentuated by deeper tones, its blurred look

Amur

Amur Sepia Amur Trellis

Aquarius Blue Ash

Aquarius Corriander

Aquarius Misted Yellow