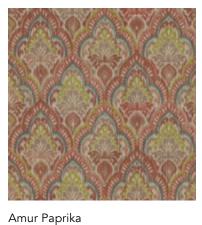

**Fabrics — Top to Bottom** Lyra Dove, Lyra Antelope, Lyra Trellis, Lyra Heritage Blue

**Above** — Lyra Antelope **Left** — Lyra Trellis

**Above — Top to Bottom** Amur Heritage Blue, Amur Sepia, Amur Paprika

Amur's domes, forming a continuous pattern. Accentuated by deeper tones, its blurred look

Amur

Amur Sepia Amur Trellis

Aquarius Blue Ash

Aquarius Corriander

Aquarius Misted Yellow