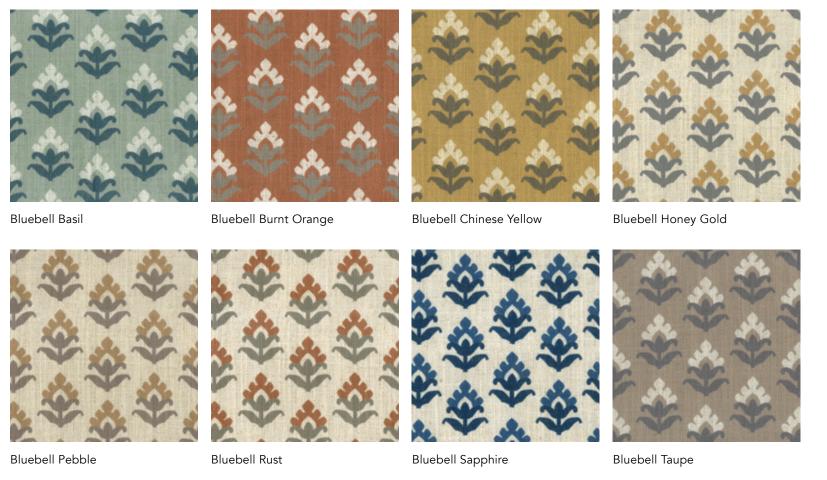

**Sofa** Lyra Antelope **Cushions** Itsuki Blue Heaven, Mashiko Green Bay, Ankara Moss, Amur Heritage Blue, Bluebell Sapphire, Forres Blue Heaven

Fabrics — Left to Right Ankara Bluebell Rust, Bluebell Honey Gold, Bluebell Chinese Yellow, Bluebell Pebble

**Above — Left to Right** Bluebell Basil, Bluebell Pebble, Bluebell Chinese Yellow

**Above — Left to Right** Bluebell Sapphire, Bluebell Taupe, Bluebell Burnt Orange

Wall Panel Mashiko Autumn Glaze
Armchair Bluebell Chinese Yellow

### Bluebell

Embodying the essence of spring, Bluebell flourishes with motifs inspired by its namesake. With five distinct petals crowning each motif, the design captures the joyful charm of the flower in a graceful two-dimensional rendition.