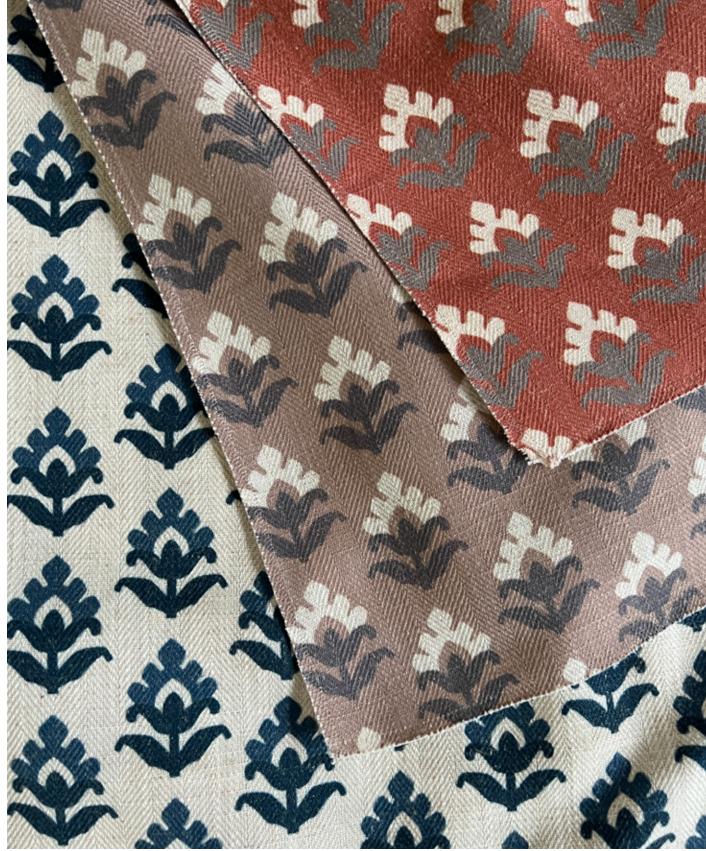

### Bluebell

Embodying the essence of spring, Bluebell flourishes with motifs inspired by its namesake. With five distinct petals crowning each motif, the design captures the joyful charm of the flower in a graceful two-dimensional rendition.

**Sofa** Lyra Antelope **Cushions** Itsuki Blue Heaven, Mashiko Green Bay, Ankara Moss, Amur Heritage Blue, Bluebell Sapphire, Forres Blue Heaven

Fabrics — Left to Right Ankara Bluebell Rust, Bluebell Honey Gold, Bluebell Chinese Yellow, Bluebell Pebble

**Above — Left to Right** Bluebell Basil, Bluebell Pebble, Bluebell Chinese Yellow

**Above — Left to Right** Bluebell Sapphire, Bluebell Taupe, Bluebell Burnt Orange

Wall Panel Mashiko Autumn Glaze
Armchair Bluebell Chinese Yellow