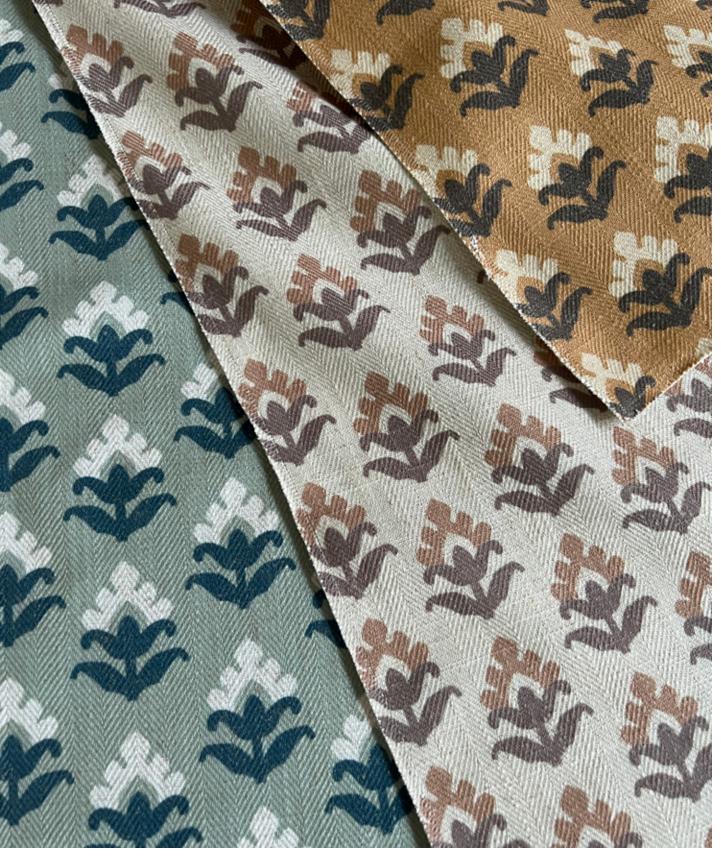

### Bluebell

Embodying the essence of spring, Bluebell flourishes with motifs inspired by its namesake. With five distinct petals crowning each motif, the design captures the joyful charm of the flower in a graceful two-dimensional rendition.

**Sofa** Lyra Antelope **Cushions** Itsuki Blue Heaven, Mashiko Green Bay, Ankara Moss, Amur Heritage Blue, Bluebell Sapphire, Forres Blue Heaven

Fabrics — Left to Right Ankara Bluebell Rust, Bluebell Honey Gold, Bluebell Chinese Yellow, Bluebell Pebble

**Above — Left to Right** Bluebell Basil, Bluebell Pebble, Bluebell Chinese Yellow

**Above — Left to Right** Bluebell Sapphire, Bluebell Taupe, Bluebell Burnt Orange

Wall Panel Mashiko Autumn Glaze
Armchair Bluebell Chinese Yellow