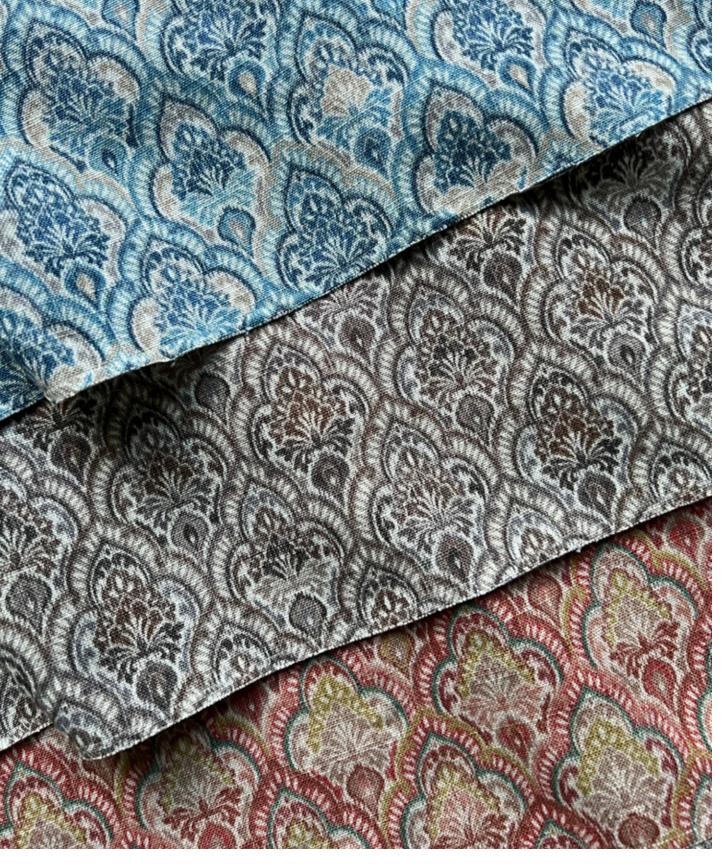

### **Aquarius**

Aquarius showcases a vertical cascade of zigzag lines, presented with a touch of freeform artistry. While each element dances to its own rhythm, a discernible pattern emerges, creating a striking contrast against the backdrop. The interplay of patterns upon patterns lends the design a detailed, layered