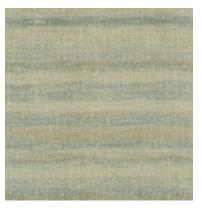

**Fabrics — Top to Bottom** Lyra Dove, Lyra Antelope, Lyra Trellis, Lyra Heritage Blue

**Above** — Lyra Antelope **Left** — Lyra Trellis

**Above — Top to Bottom** Amur Heritage Blue, Amur Sepia, Amur Paprika

### Lyra

A concert in color, Lyra's lines ebb and flow against each other in gentle waves. Like soft notes that come together in melodic harmony, Lyra conjures a vast, serene expanse. Its muted palette radiates a distinct warmth, adding a comforting yet sophisticated tone to a space.