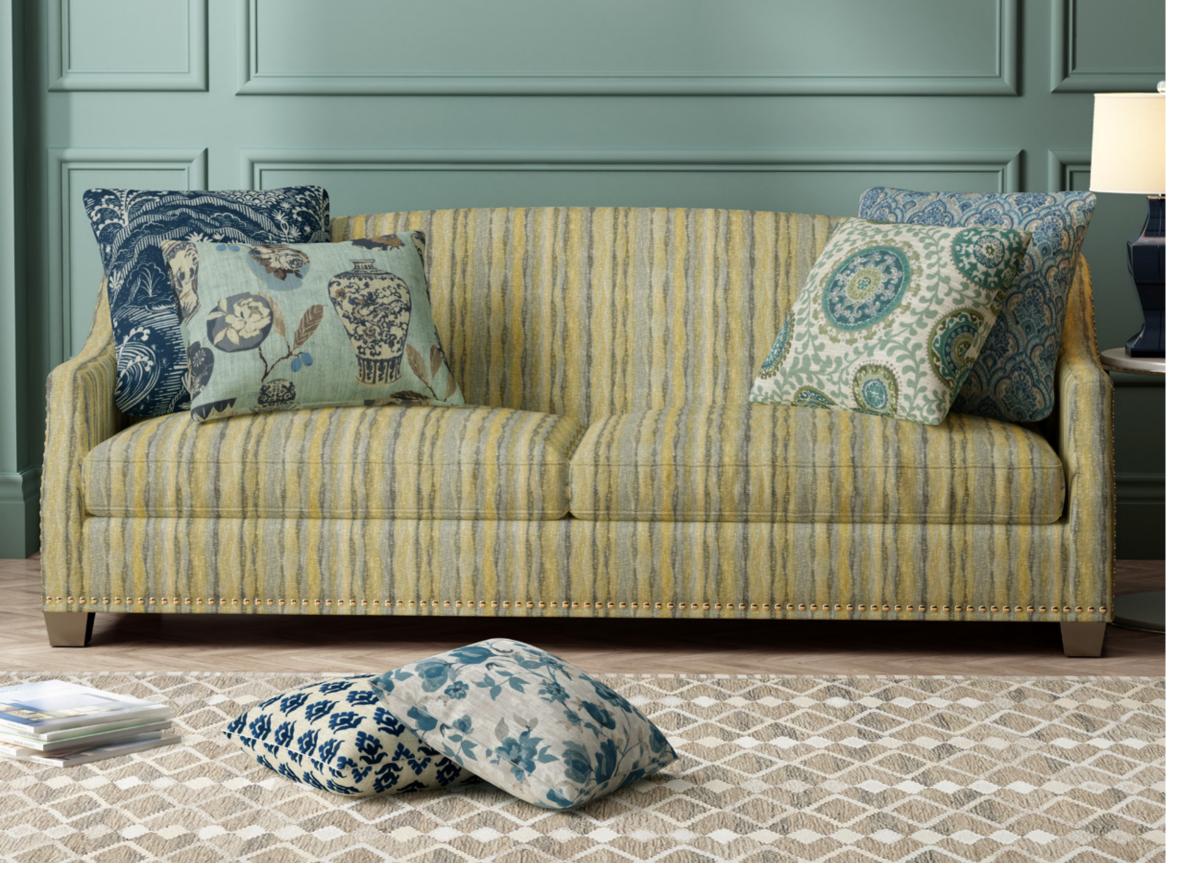

Aquarius Misted Yellow, Aquarius Blue Ash

**Sofa** Araj Blue Heaven **Cushions** Ankara Midnight **Curtain** Forres Green Bay

Fabrics — Top to Bottom Ankara Moss, Ankara Peach Caramel, Ankara Nugget Gold

Amur's domes, forming a continuous pattern. Accentuated by deeper tones, its blurred look

Amur

Amur Sepia Amur Trellis

Aquarius Blue Ash

Aquarius Corriander

Aquarius Misted Yellow