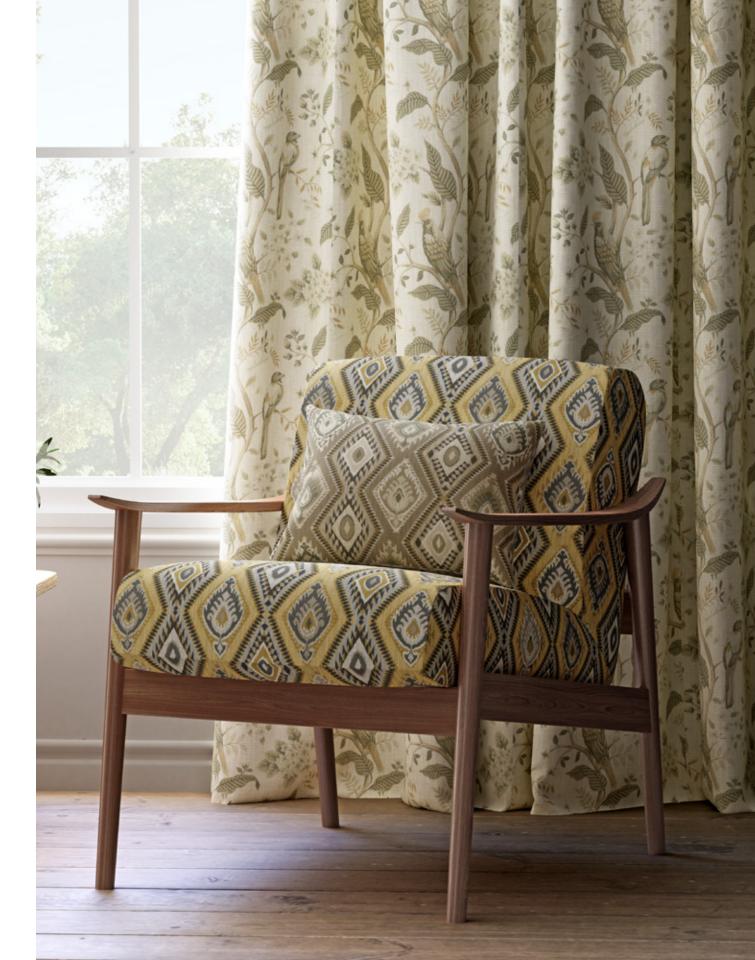

**Above** — Aquarius Autumn Glaze **Right** — **Armchair** Aquarius Misted Yellow **Cushion** Aquarius Corriander **Curtain** Araj Eucalyptus

**Above** — Aquarius Blue Ash **Left** — **Top to Bottom** Aquarius Autumn Glaze, Aquarius Corriander,