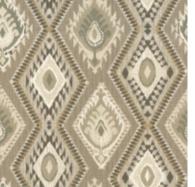

### **Aquarius**

Aquarius showcases a vertical cascade of zigzag lines, presented with a touch of freeform artistry. While each element dances to its own rhythm, a discernible pattern emerges, creating a striking contrast against the backdrop. The interplay of patterns upon patterns lends the design a detailed, layered