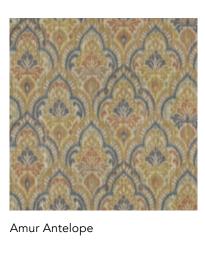

**Above — Top to Bottom** Amur Antelope, Amur Trellis

**Above** — Kimberley Iceberg

**Right — Top to bottom** Deccan Green Bay, Kimberley Green Bay

**Above** — Deccan Iceberg **Top Right** — Deccan Honey Gold **Bottom Right** — Deccan Autumn Glaze

Amur's domes, forming a continuous pattern. Accentuated by deeper tones, its blurred look

Amur

Amur Sepia Amur Trellis

Aquarius Blue Ash

Aquarius Corriander

Aquarius Misted Yellow