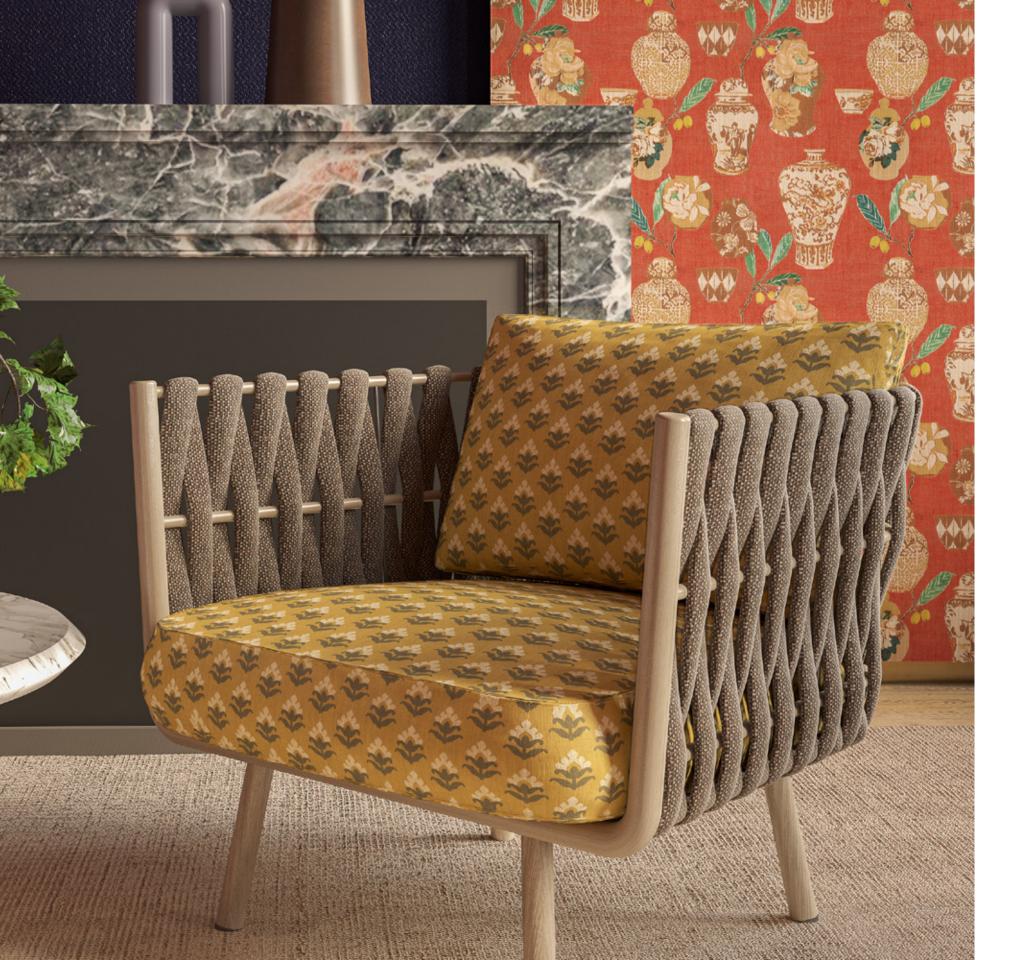

**Above** — Aquarius Autumn Glaze **Right** — **Armchair** Aquarius Misted Yellow **Cushion** Aquarius Corriander **Curtain** Araj Eucalyptus

**Above** — Aquarius Blue Ash **Left** — **Top to Bottom** Aquarius Autumn Glaze, Aquarius Corriander,

Aquarius Misted Yellow, Aquarius Blue Ash

**Sofa** Araj Blue Heaven **Cushions** Ankara Midnight **Curtain** Forres Green Bay

Fabrics — Top to Bottom Ankara Moss, Ankara Peach Caramel, Ankara Nugget Gold