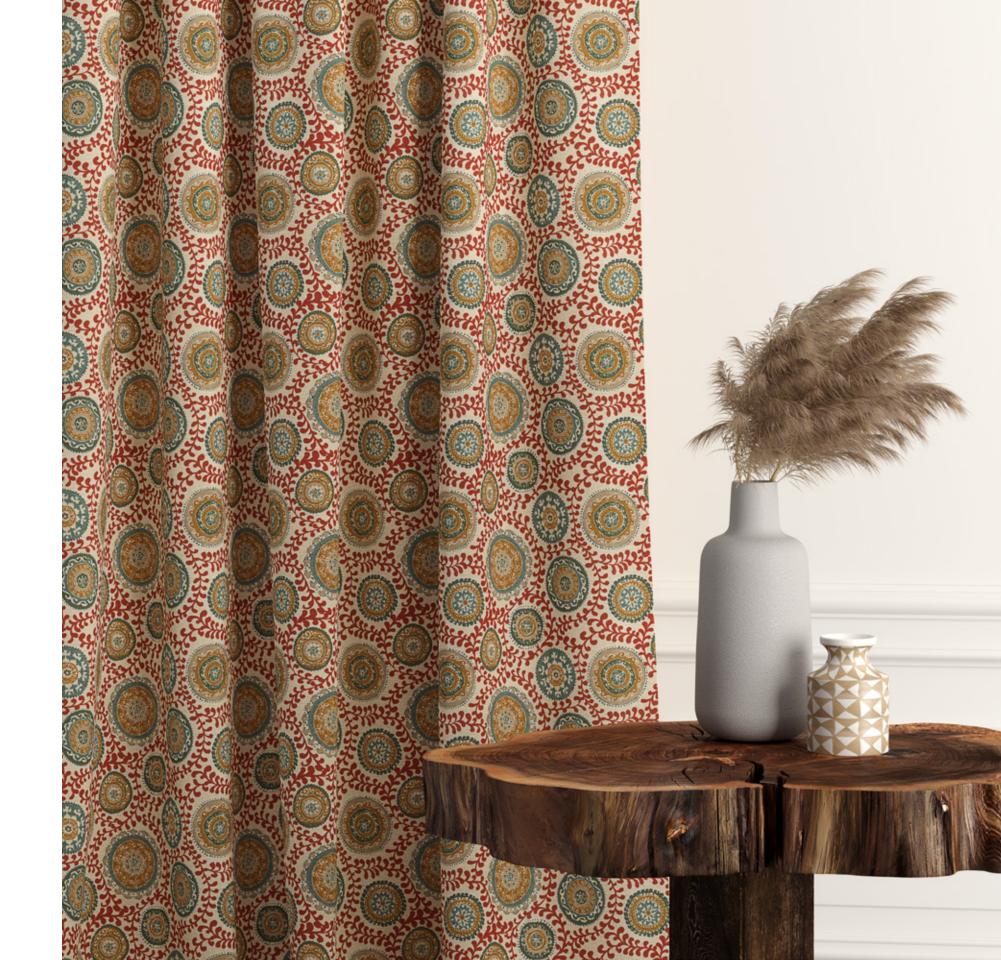

### **Aquarius**

Aquarius showcases a vertical cascade of zigzag lines, presented with a touch of freeform artistry. While each element dances to its own rhythm, a discernible pattern emerges, creating a striking contrast against the backdrop. The interplay of patterns upon patterns lends the design a detailed, layered