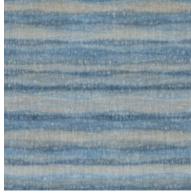

**Fabrics — Top to Bottom** Lyra Dove, Lyra Antelope, Lyra Trellis, Lyra Heritage Blue

**Above** — Lyra Antelope **Left** — Lyra Trellis

**Above — Top to Bottom** Amur Heritage Blue, Amur Sepia, Amur Paprika

### Lyra

A concert in color, Lyra's lines ebb and flow against each other in gentle waves. Like soft notes that come together in melodic harmony, Lyra conjures a vast, serene expanse. Its muted palette radiates a distinct warmth, adding a comforting yet sophisticated tone to a space.