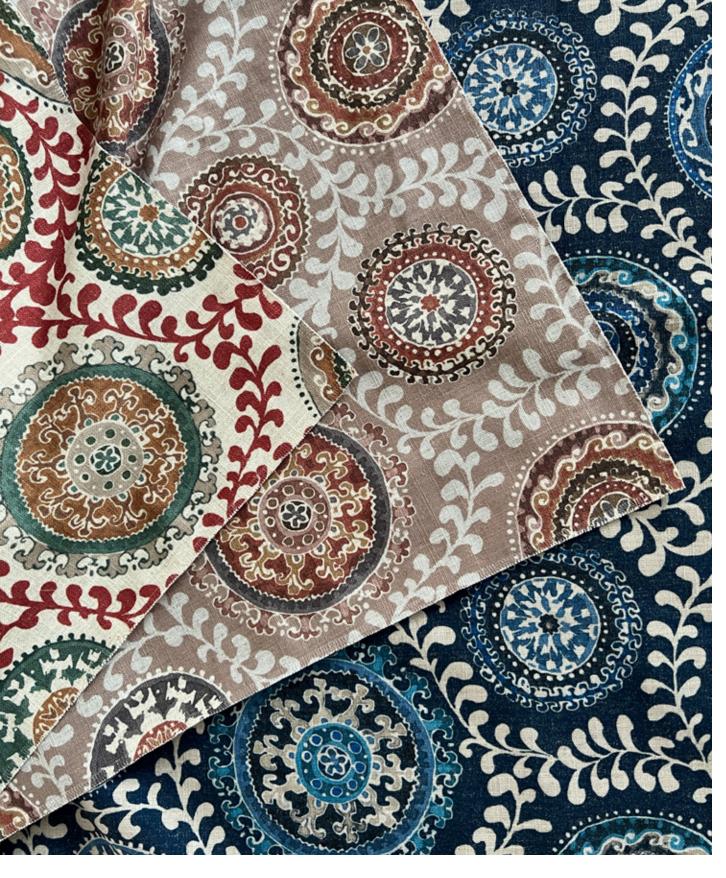

### **Aquarius**

Aquarius showcases a vertical cascade of zigzag lines, presented with a touch of freeform artistry. While each element dances to its own rhythm, a discernible pattern emerges, creating a striking contrast against the backdrop. The interplay of patterns upon patterns lends the design a detailed, layered