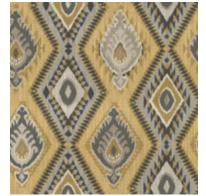

### **Aquarius**

Aquarius showcases a vertical cascade of zigzag lines, presented with a touch of freeform artistry. While each element dances to its own rhythm, a discernible pattern emerges, creating a striking contrast against the backdrop. The interplay of patterns upon patterns lends the design a detailed, layered