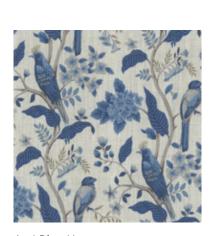

Slender, sturdy vines climb. Branches spread, flowers bloom, leaves unfurl. Birds find their perches amongst the foliage. Araj weaves a scene of nature, of secret gardens and whispered bird songs.

Composition: 92% Polyester, 8% Linen End Use: Multipurpose