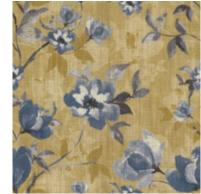

**Above — Left to Right** Araj Honey Gold, Araj Green Bay

**Above — Top to Bottom** Araj Eucalyptus, Araj Blue Heaven, Araj Green Bay

Itsuki Apricot

Itsuki Autumn Glaze

Itsuki Green Bay

Itsuki Blue Heaven

Itsuki Honey Gold

Slender, sturdy vines climb. Branches spread, flowers bloom, leaves unfurl. Birds find their perches amongst the foliage. Araj weaves a scene of nature, of secret gardens and whispered bird songs.

Composition: 92% Polyester, 8% Linen End Use: Multipurpose