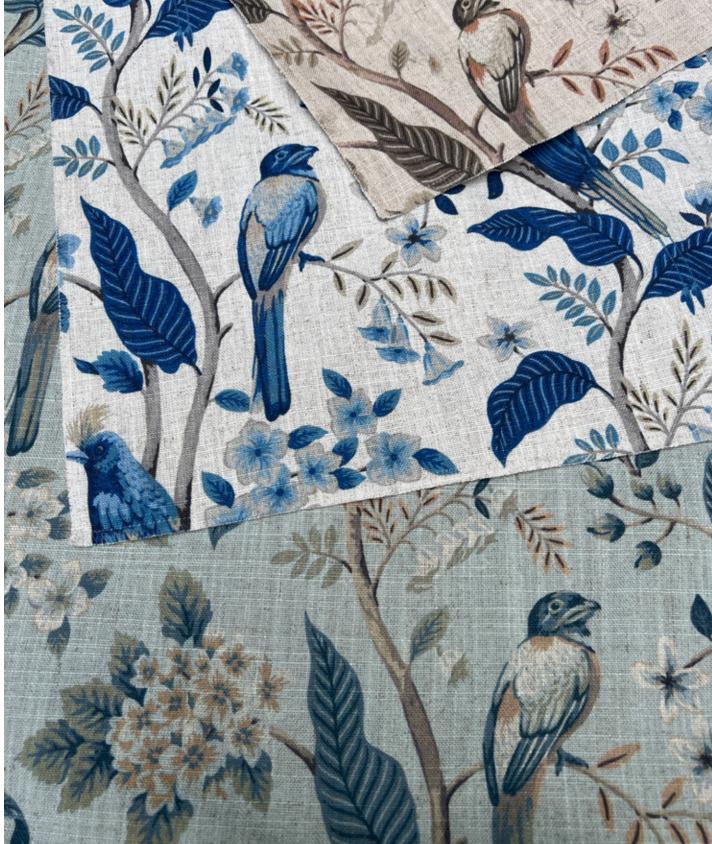

Slender, sturdy vines climb. Branches spread, flowers bloom, leaves unfurl. Birds find their perches amongst the foliage. Araj weaves a scene of nature, of secret gardens and whispered bird songs.

Composition: 92% Polyester, 8% Linen End Use: Multipurpose