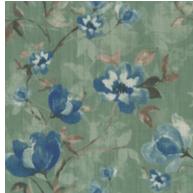

Itsuki Sandshell

Araj Blue Heaven

Araj Eucalyptus

Araj Green Bay

Araj Honey Gold

Itsuki

vivacity to a space.

End Use: Multipurpose

Peculiar and fantastic foliage burst into song in Itsuki, nestled in the embrace of rolling hills punctuated by meandering rivers. A dynamic scene in dual tones, Itsuki adds a mellow

Composition: 92% Polyester, 8% Linen