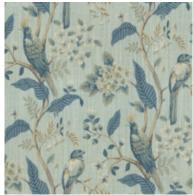

Slender, sturdy vines climb. Branches spread, flowers bloom, leaves unfurl. Birds find their perches amongst the foliage. Araj weaves a scene of nature, of secret gardens and whispered bird songs.

Composition: 92% Polyester, 8% Linen End Use: Multipurpose