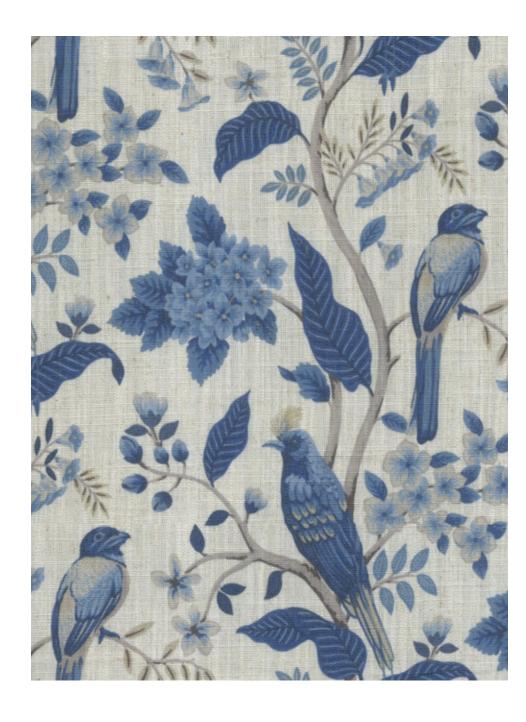

Slender, sturdy vines climb. Branches spread, flowers bloom, leaves unfurl. Birds find their perches amongst the foliage. Araj weaves a scene of nature, of secret gardens and whispered bird songs.

Composition: 92% Polyester, 8% Linen End Use: Multipurpose