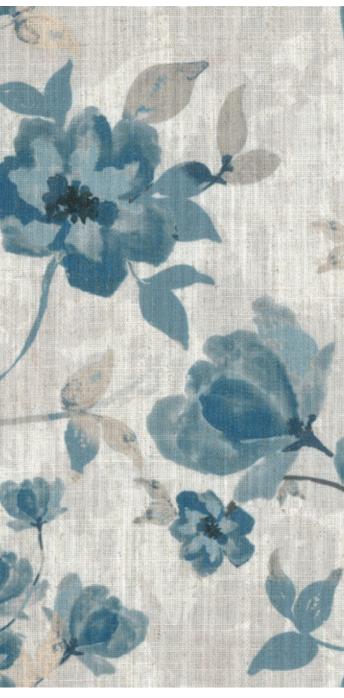

#### **Forres**

Forres sets a misty floral panorama, with flowers taking center stage. Its patterns overlap, subtle shadows bringing in a misty depth. Accented by leaves and elevated by the textured base, Forres has a classic, elegant look.