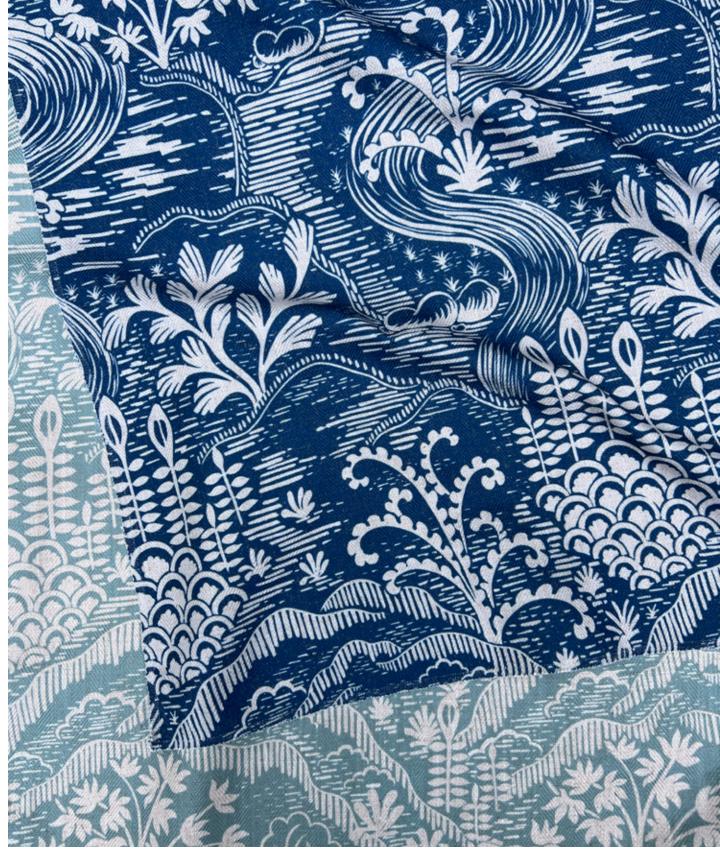

Itsuki Sandshell

Araj Blue Heaven

Araj Eucalyptus

Araj Green Bay

Araj Honey Gold

Itsuki

vivacity to a space.

End Use: Multipurpose

Peculiar and fantastic foliage burst into song in Itsuki, nestled in the embrace of rolling hills punctuated by meandering rivers. A dynamic scene in dual tones, Itsuki adds a mellow

Composition: 92% Polyester, 8% Linen