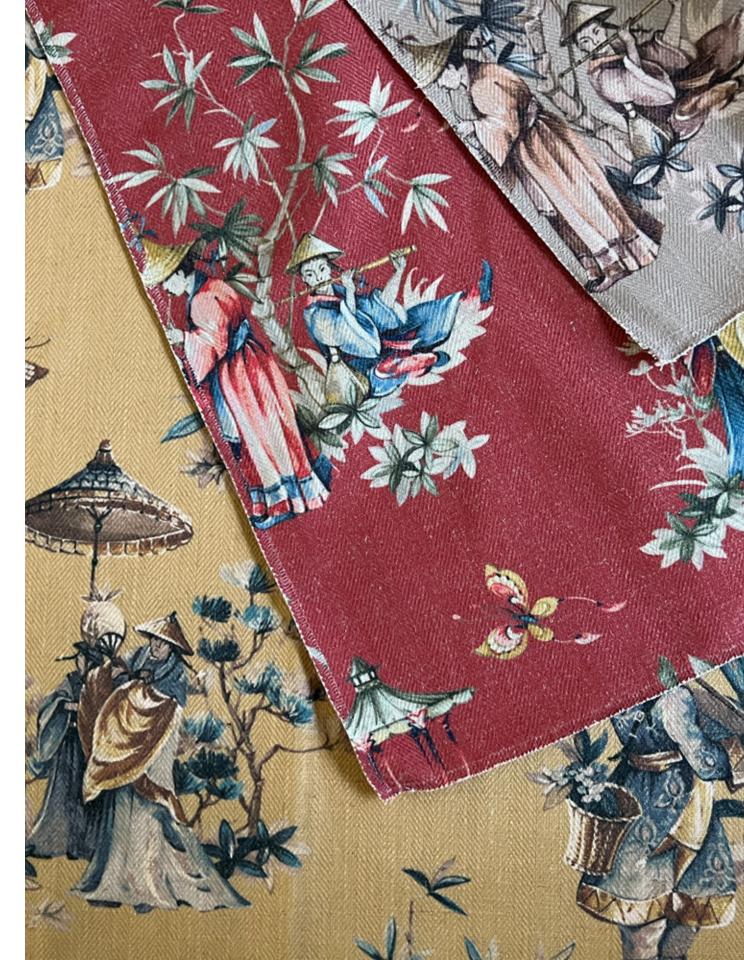

## Kaisha

Musicians find their rhythm amidst delicate trees. Nearby, travelers stand poised with their parasols, while butterflies dance around pergolas and flower gatherers. Kaisha is a medley of calm scenes, each a miniature tableau of grace and serenity.