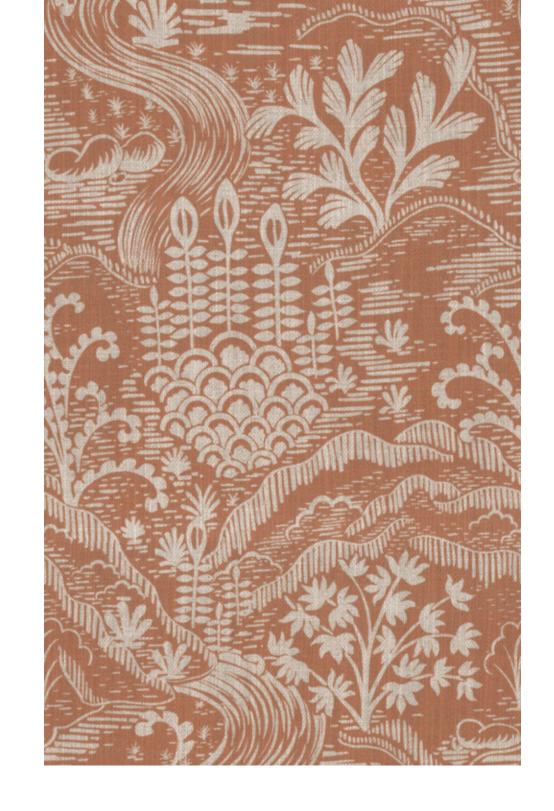

Slender, sturdy vines climb. Branches spread, flowers bloom, leaves unfurl. Birds find their perches amongst the foliage. Araj weaves a scene of nature, of secret gardens and whispered bird songs.

Composition: 92% Polyester, 8% Linen End Use: Multipurpose