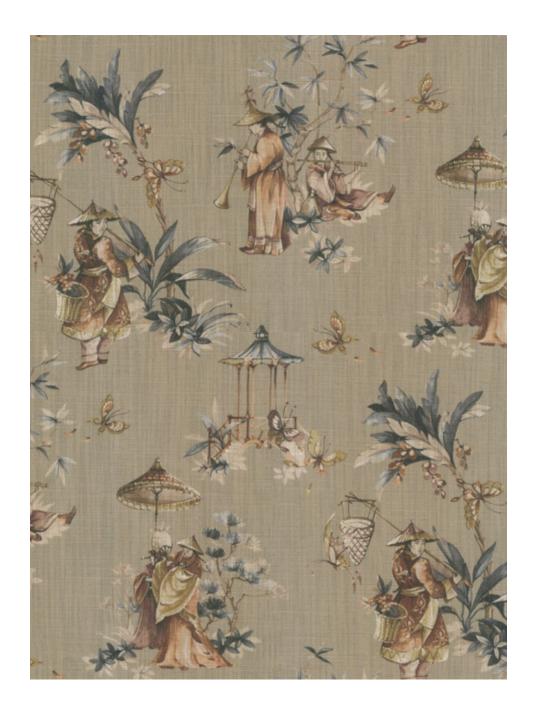

## Kaisha

Musicians find their rhythm amidst delicate trees. Nearby, travelers stand poised with their parasols, while butterflies dance around pergolas and flower gatherers. Kaisha is a medley of calm scenes, each a miniature tableau of grace and serenity.