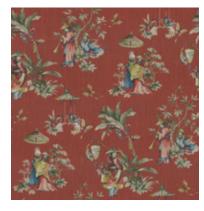

Slender, sturdy vines climb. Branches spread, flowers bloom, leaves unfurl. Birds find their perches amongst the foliage. Araj weaves a scene of nature, of secret gardens and whispered bird songs.

Composition: 92% Polyester, 8% Linen End Use: Multipurpose