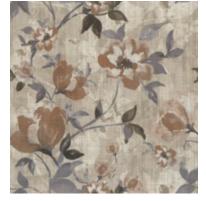

#### **Forres**

Forres sets a misty floral panorama, with flowers taking center stage. Its patterns overlap, subtle shadows bringing in a misty depth. Accented by leaves and elevated by the textured base, Forres has a classic, elegant look.