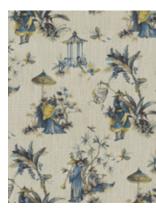

Slender, sturdy vines climb. Branches spread, flowers bloom, leaves unfurl. Birds find their perches amongst the foliage. Araj weaves a scene of nature, of secret gardens and whispered bird songs.

Composition: 92% Polyester, 8% Linen End Use: Multipurpose