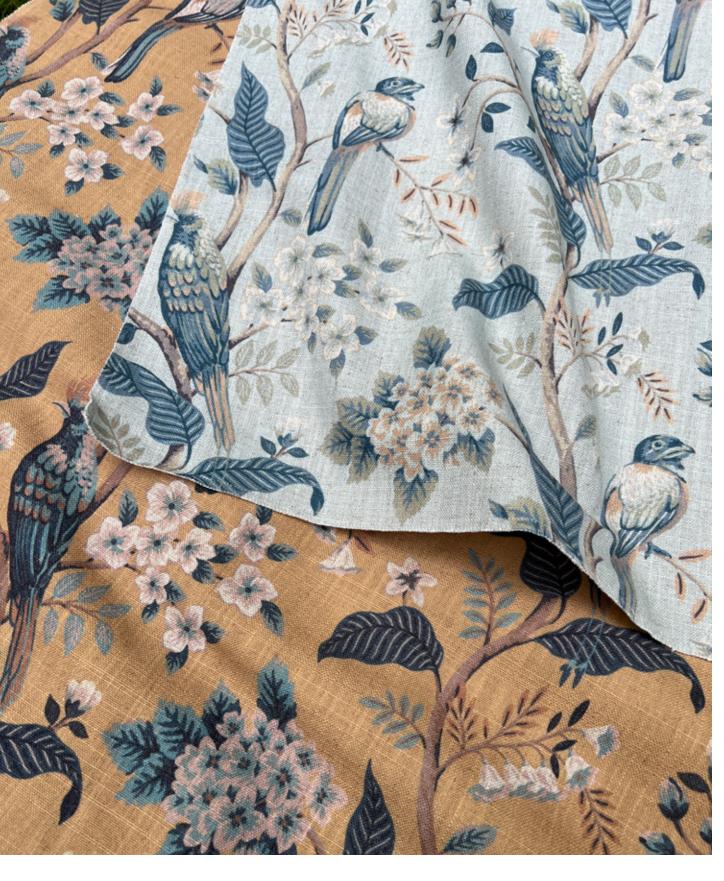

Slender, sturdy vines climb. Branches spread, flowers bloom, leaves unfurl. Birds find their perches amongst the foliage. Araj weaves a scene of nature, of secret gardens and whispered bird songs.

Composition: 92% Polyester, 8% Linen End Use: Multipurpose