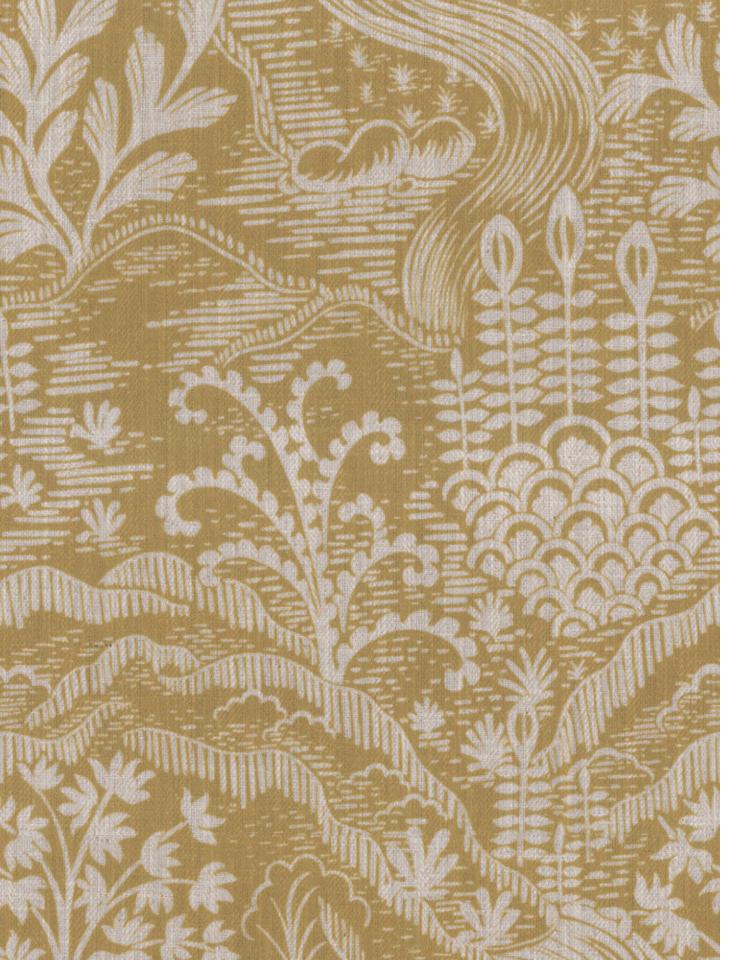

Slender, sturdy vines climb. Branches spread, flowers bloom, leaves unfurl. Birds find their perches amongst the foliage. Araj weaves a scene of nature, of secret gardens and whispered bird songs.

Composition: 92% Polyester, 8% Linen End Use: Multipurpose