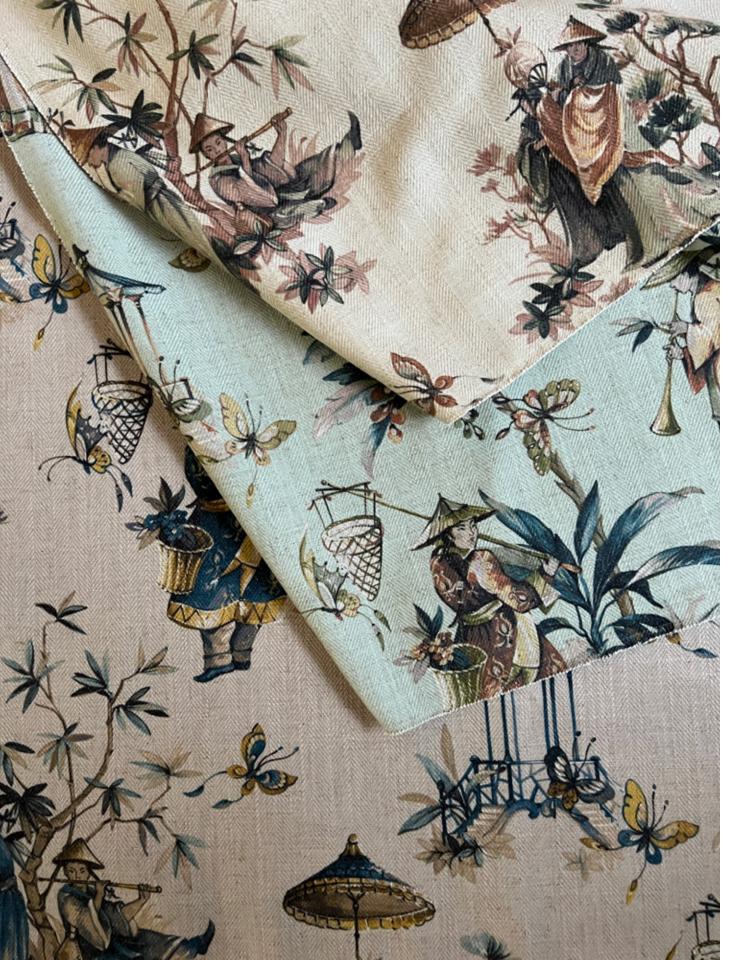

## Kaisha

Musicians find their rhythm amidst delicate trees. Nearby, travelers stand poised with their parasols, while butterflies dance around pergolas and flower gatherers. Kaisha is a medley of calm scenes, each a miniature tableau of grace and serenity.