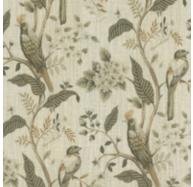

Slender, sturdy vines climb. Branches spread, flowers bloom, leaves unfurl. Birds find their perches amongst the foliage. Araj weaves a scene of nature, of secret gardens and whispered bird songs.

Composition: 92% Polyester, 8% Linen End Use: Multipurpose