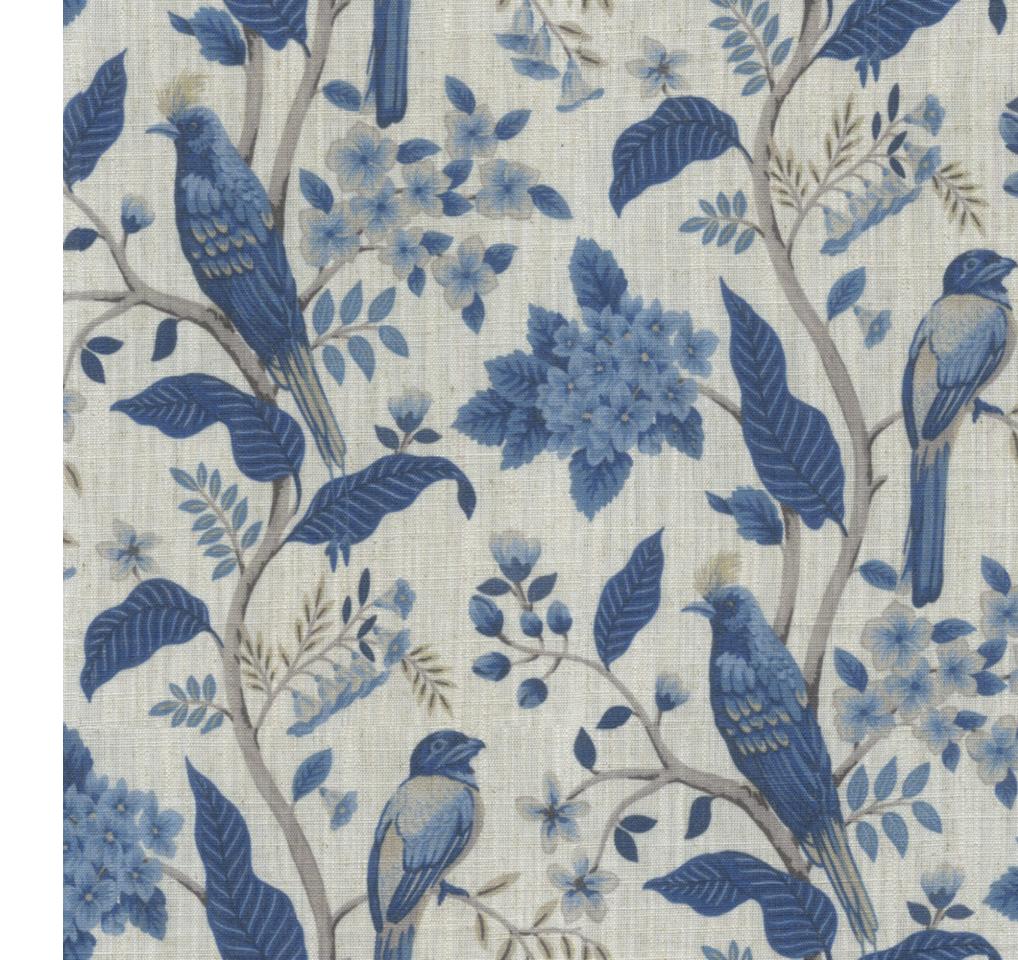

Slender, sturdy vines climb. Branches spread, flowers bloom, leaves unfurl. Birds find their perches amongst the foliage. Araj weaves a scene of nature, of secret gardens and whispered bird songs.

Composition: 92% Polyester, 8% Linen End Use: Multipurpose