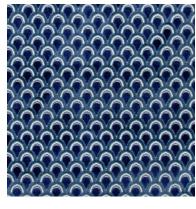

## Pompeii

Jewel tones and a velvet touch add decadence and a stately feel to the classic mango motif of Pompeii, a strong fabric with a universal appeal.

Composition: 43% Cotton, 57% Viscose End Use: Upholstery, Cushions