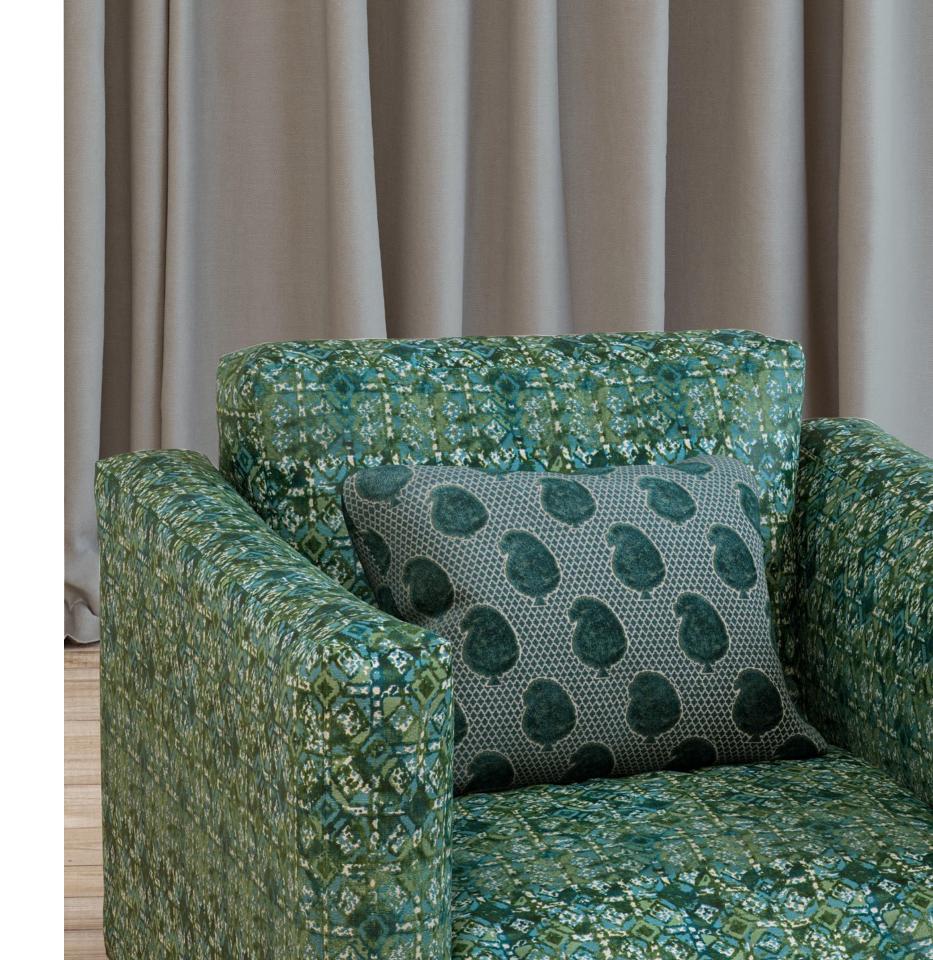

**Above** — Vittorio Hazelnut, Pompeii Stone **Left** — **Chair** Florentine Autumn

**Above** — Piedmont Forest **Right** — **Curtain** Piedmont Maple

**Above** Carlotta Ivy **Left — Curtain** Carlotta Ivy, **Sofa** Vittorio Harbour, **Pouf** Pompeii Indigo

**Above** — Vittorio Hazelnut, Pompeii Stone **Left** — **Chair** Florentine Autumn

Cernobbio Emerald

Cernobbio Sapphire

Florentine Autumn

Florentine Bluegrass

Florentine Chestnut