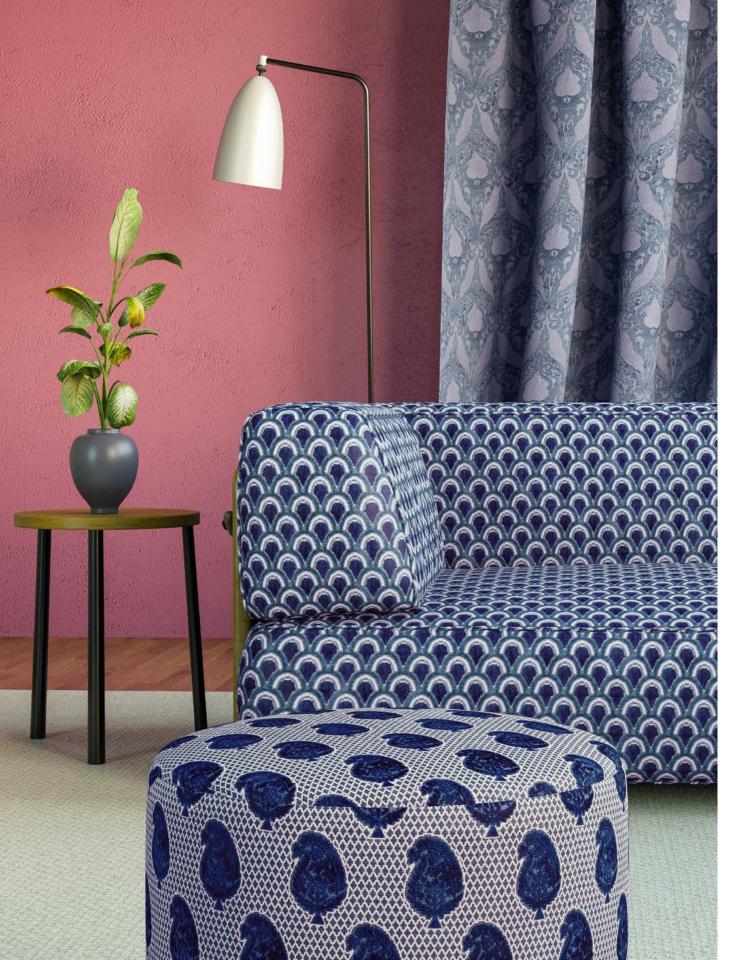

**Above** — Vittorio Hazelnut, Pompeii Stone **Left** — **Chair** Florentine Autumn

**Above** — Piedmont Forest **Right** — **Curtain** Piedmont Maple

**Above** Carlotta Ivy **Left — Curtain** Carlotta Ivy, **Sofa** Vittorio Harbour, **Pouf** Pompeii Indigo

## Carlotta

The jumbo motif and stately tones of Carlotta give it a regal air. As light hits, the motif leaps off the fabric, the deepening purple standing out against an gently lustrous base.

Composition: 43% Cotton, 57% Viscose