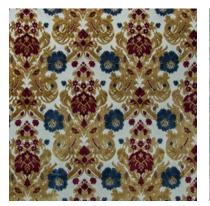

## Pompeii

Jewel tones and a velvet touch add decadence and a stately feel to the classic mango motif of Pompeii, a strong fabric with a universal appeal.

Composition: 43% Cotton, 57% Viscose End Use: Upholstery, Cushions