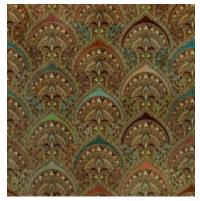

#### Cernobbio

Dark green, inky blue, and rich maroon — the deep colours and detailed repeat of Cernobbio have a grand and luxurious impact.

Composition: 26% Cotton, 74% Viscose

End Use: Upholstery, Cushions