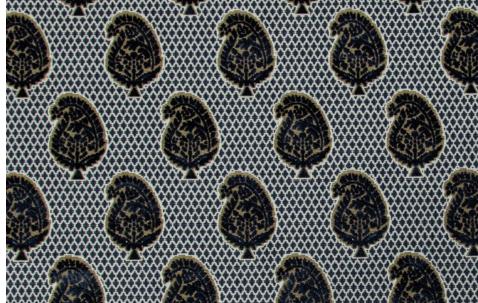

## Piedmont

Splashes of colour arc across Piedmont, a sophisticated print with a vibrant streak that gives it a bright charm.

Composition: 100% Polyester

End Use: Multipurpose

Carlotta Ivy