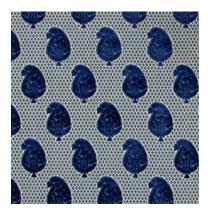

## Pompeii

Jewel tones and a velvet touch add decadence and a stately feel to the classic mango motif of Pompeii, a strong fabric with a universal appeal.

Composition: 43% Cotton, 57% Viscose End Use: Upholstery, Cushions