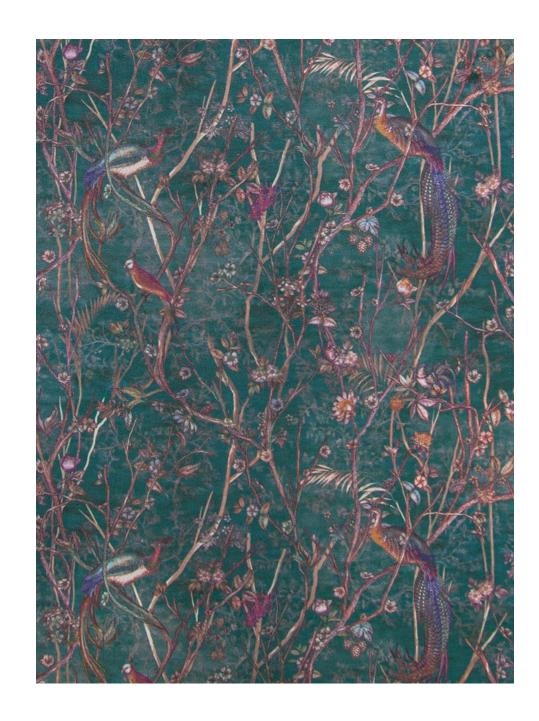

Pierre Wheat

Pierre Lily

#### Pierre

Statuesque birds and the slender limbs of flowering trees create the magnificent landscape of Pierre. Available in the darker Lily and a paler Wheat, Pierre is a fun, plush, and elegant print.