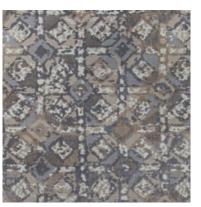

#### Antica

Antica is a softly geometric multi-layered pattern with a 3 dimensional look. Shades of Sage green and Oyster give it a comfortable, placid yet rich feel.

Composition: 41% Cotton, 59% Viscose End Use: Upholstery, Cushions