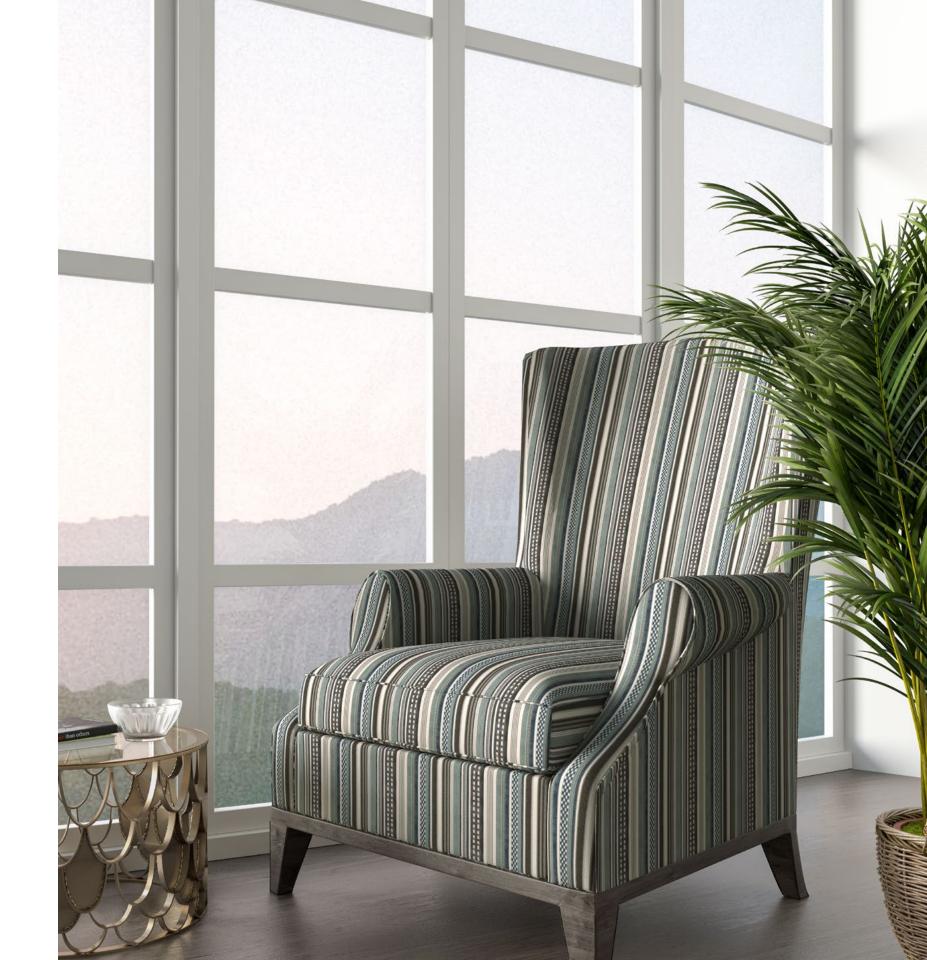

## Piedmont

Splashes of colour arc across Piedmont, a sophisticated print with a vibrant streak that gives it a bright charm.

Composition: 100% Polyester

End Use: Multipurpose

Carlotta Ivy