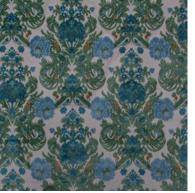

#### Cernobbio

Dark green, inky blue, and rich maroon — the deep colours and detailed repeat of Cernobbio have a grand and luxurious impact.

Composition: 26% Cotton, 74% Viscose

End Use: Upholstery, Cushions