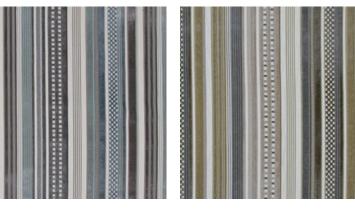

Composition: 45% Cotton, 55% Viscose End Use: Upholstery, Cushions

Caliari Moonwalk

Caliari Sand

Cantucci Cobalt Blue