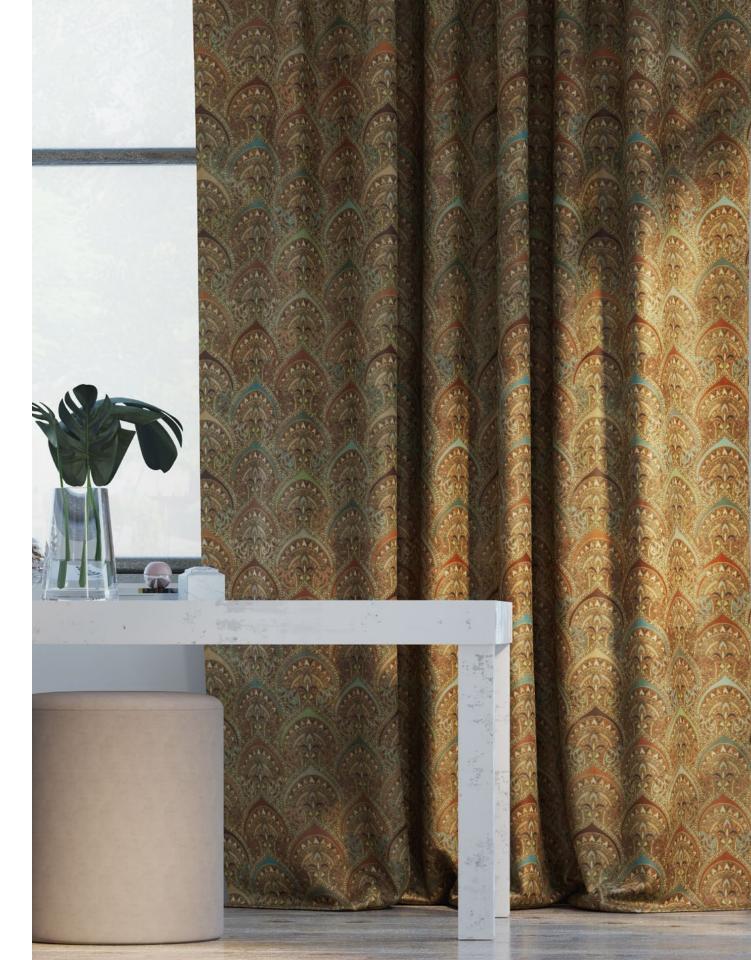

#### Cernobbio

Dark green, inky blue, and rich maroon — the deep colours and detailed repeat of Cernobbio have a grand and luxurious impact.

Composition: 26% Cotton, 74% Viscose

End Use: Upholstery, Cushions