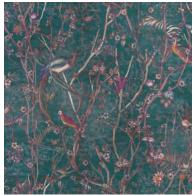

Pierre Wheat

Pierre Lily

#### Pierre

Statuesque birds and the slender limbs of flowering trees create the magnificent landscape of Pierre. Available in the darker Lily and a paler Wheat, Pierre is a fun, plush, and elegant print.