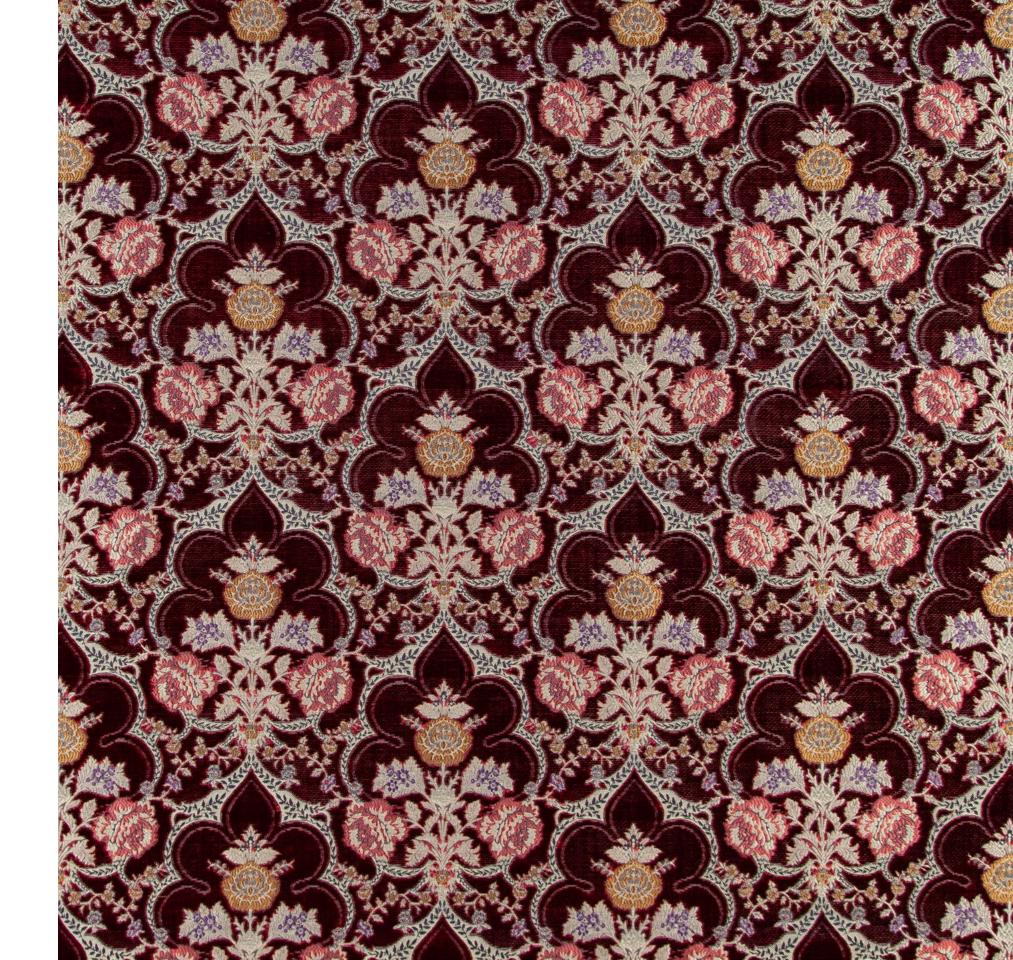

#### Cernobbio

Dark green, inky blue, and rich maroon — the deep colours and detailed repeat of Cernobbio have a grand and luxurious impact.

Composition: 26% Cotton, 74% Viscose

End Use: Upholstery, Cushions