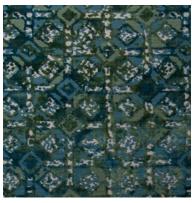

#### Cernobbio

Dark green, inky blue, and rich maroon — the deep colours and detailed repeat of Cernobbio have a grand and luxurious impact.

Composition: 26% Cotton, 74% Viscose

End Use: Upholstery, Cushions