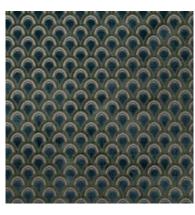

## Pompeii

Jewel tones and a velvet touch add decadence and a stately feel to the classic mango motif of Pompeii, a strong fabric with a universal appeal.

Composition: 43% Cotton, 57% Viscose End Use: Upholstery, Cushions