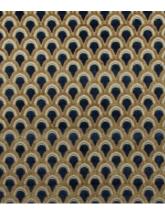

## Pompeii

Jewel tones and a velvet touch add decadence and a stately feel to the classic mango motif of Pompeii, a strong fabric with a universal appeal.

Composition: 43% Cotton, 57% Viscose End Use: Upholstery, Cushions