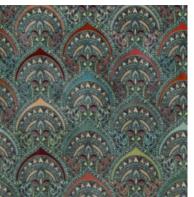

#### Cernobbio

Dark green, inky blue, and rich maroon — the deep colours and detailed repeat of Cernobbio have a grand and luxurious impact.

Composition: 26% Cotton, 74% Viscose

End Use: Upholstery, Cushions