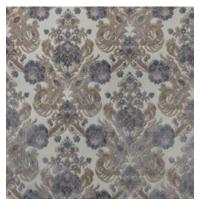

#### Antica

Antica is a softly geometric multi-layered pattern with a 3 dimensional look. Shades of Sage green and Oyster give it a comfortable, placid yet rich feel.

Composition: 41% Cotton, 59% Viscose End Use: Upholstery, Cushions