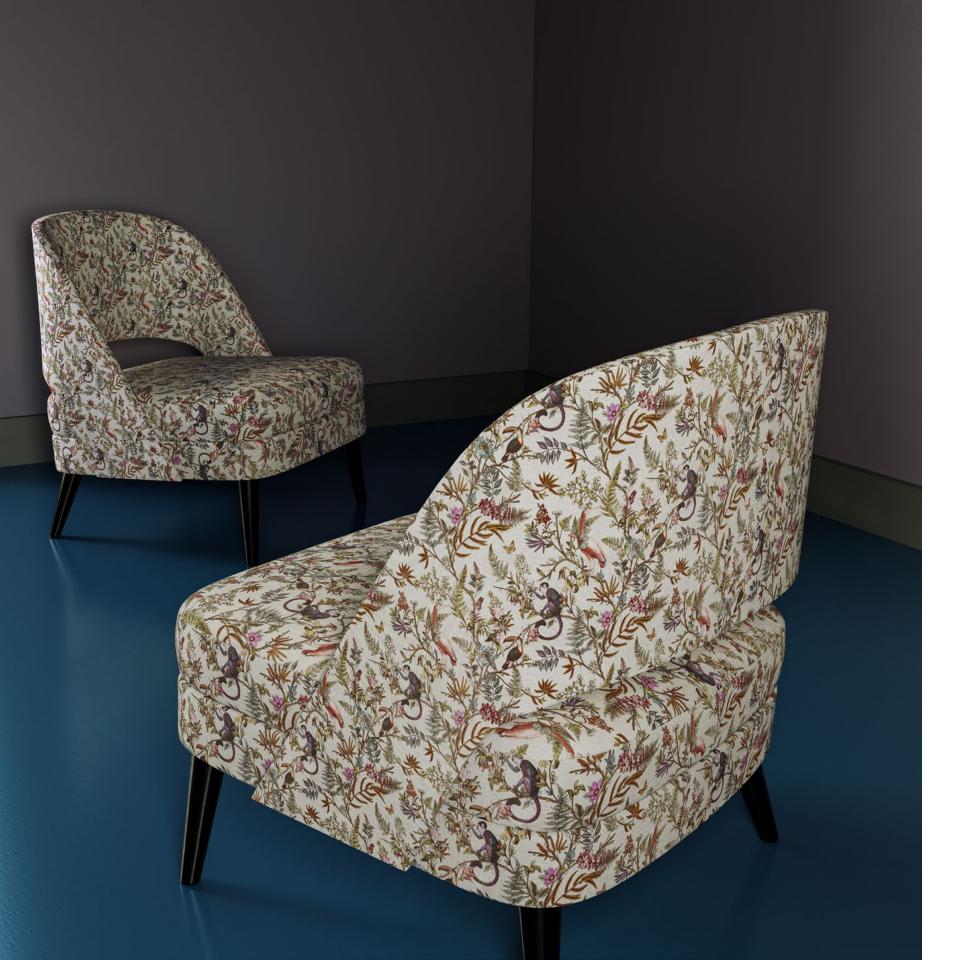

# Florentine

The splendid flourishes in Florentine's large repeat Astonishingly soft to the touch, Parco Dora is a delightful print teeming with the wonders of a tropical paradise. The playful print of monkeys, toucans, butterflies, and storks amongst an abundance of flora paint a calming, picturesque scene that enchants.

#### Parko Dora

Astonishingly soft to the touch, Parco Dora is a delightful print teeming with the wonders of a tropical paradise. The playful print of monkeys, toucans, butterflies, and storks amongst an abundance of flora paint a calming, picturesque scene that enchants.