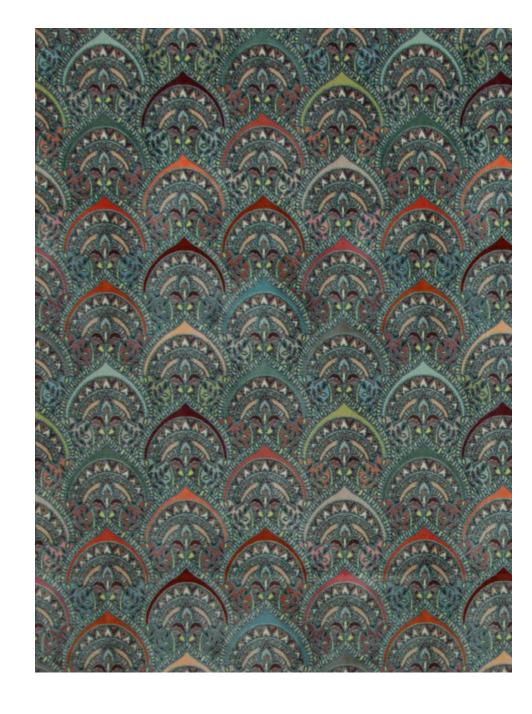

#### Cernobbio

Dark green, inky blue, and rich maroon — the deep colours and detailed repeat of Cernobbio have a grand and luxurious impact.

Composition: 26% Cotton, 74% Viscose

End Use: Upholstery, Cushions