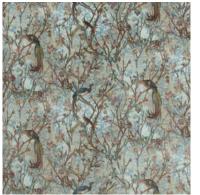

Pierre Wheat

Pierre Lily

#### Pierre

Statuesque birds and the slender limbs of flowering trees create the magnificent landscape of Pierre. Available in the darker Lily and a paler Wheat, Pierre is a fun, plush, and elegant print.