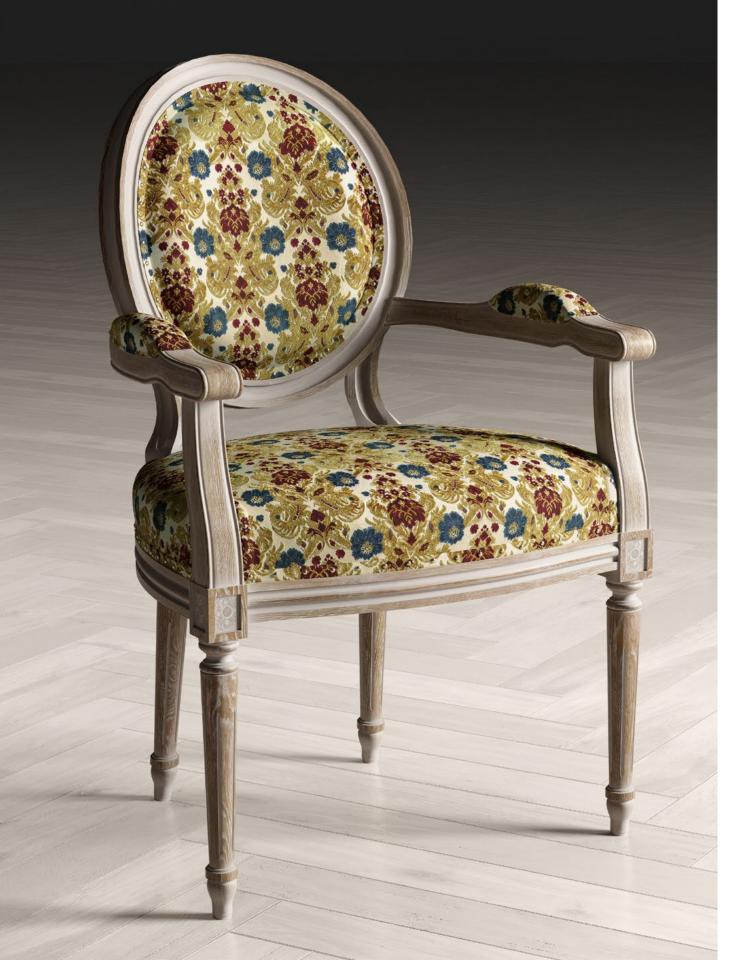

Florentine Autumn

Florentine Bluegrass

Florentine Chestnut

# Florentine

The splendid flourishes in Florentine's large repeat Astonishingly soft to the touch, Parco Dora is a delightful print teeming with the wonders of a tropical paradise. The playful print of monkeys, toucans, butterflies, and storks amongst an abundance of flora paint a calming, picturesque scene that enchants.