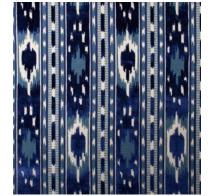

#### Cantucci

The eternal combination of indigo and white in ikat are augmented through texture in Cantucci. A striking, heavy duty fabric, Cantucci is perfect for upholstery.

Composition: 42% Cotton, 58% Viscose End Use: Upholstery, Cushions