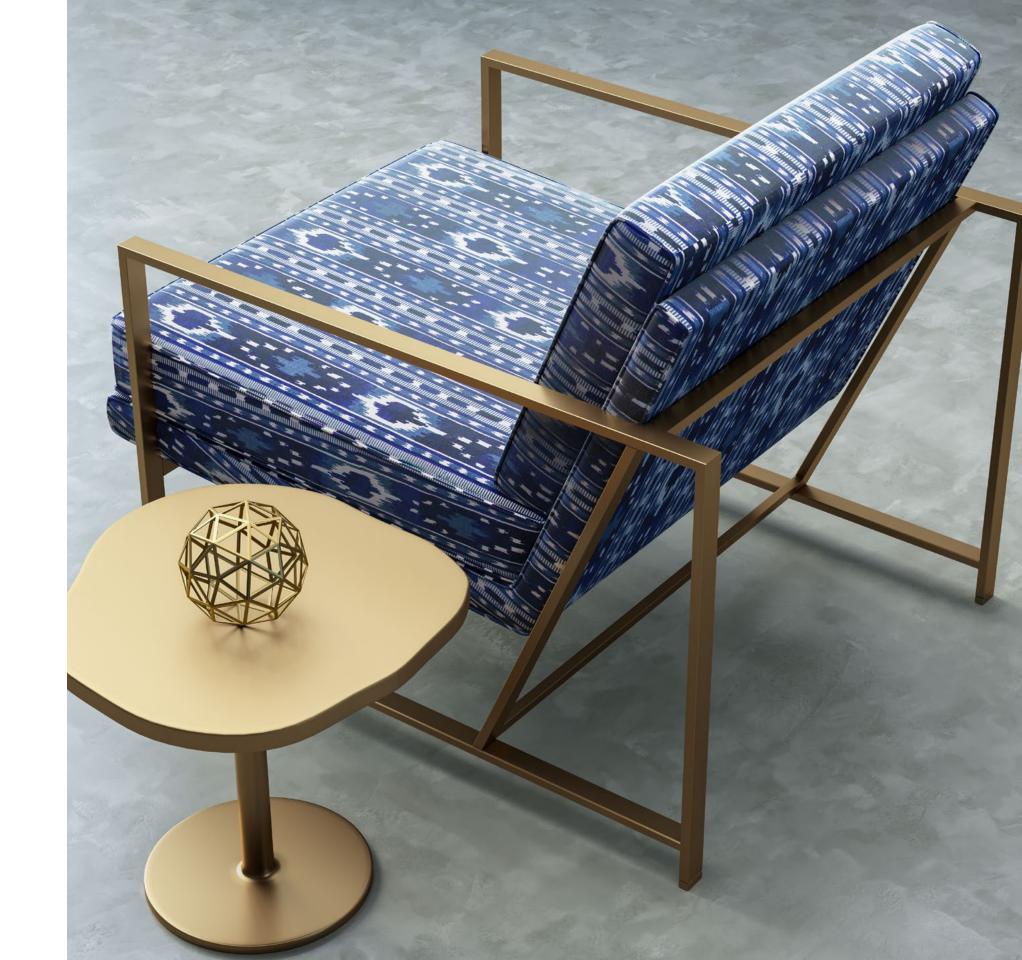

#### Cantucci

The eternal combination of indigo and white in ikat are augmented through texture in Cantucci. A striking, heavy duty fabric, Cantucci is perfect for upholstery.

Composition: 42% Cotton, 58% Viscose End Use: Upholstery, Cushions