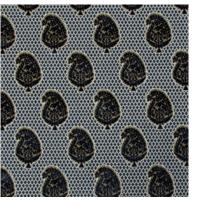

## Pompeii

Jewel tones and a velvet touch add decadence and a stately feel to the classic mango motif of Pompeii, a strong fabric with a universal appeal.

Composition: 43% Cotton, 57% Viscose End Use: Upholstery, Cushions