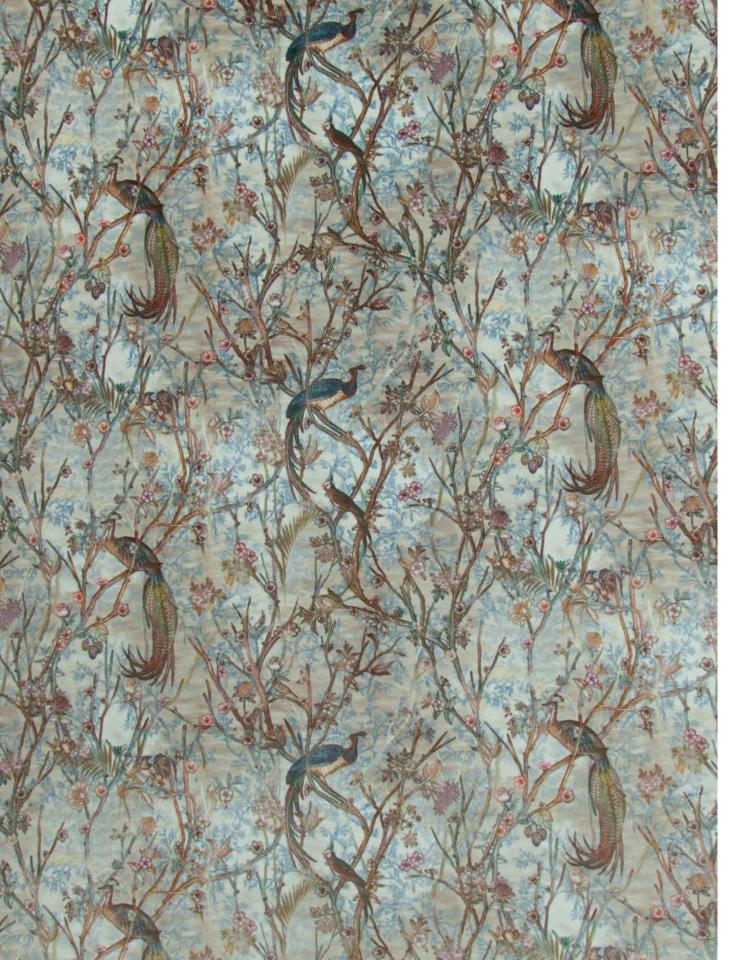

Pierre Wheat

Pierre Lily

#### Pierre

Statuesque birds and the slender limbs of flowering trees create the magnificent landscape of Pierre. Available in the darker Lily and a paler Wheat, Pierre is a fun, plush, and elegant print.