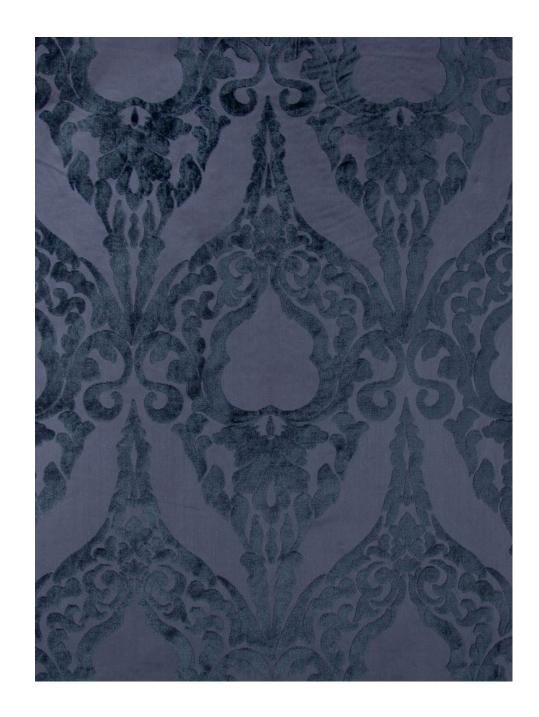

#### Cernobbio

Dark green, inky blue, and rich maroon — the deep colours and detailed repeat of Cernobbio have a grand and luxurious impact.

Composition: 26% Cotton, 74% Viscose

End Use: Upholstery, Cushions