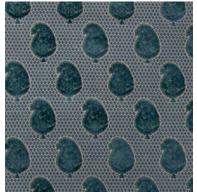

## Pompeii

Jewel tones and a velvet touch add decadence and a stately feel to the classic mango motif of Pompeii, a strong fabric with a universal appeal.

Composition: 43% Cotton, 57% Viscose End Use: Upholstery, Cushions