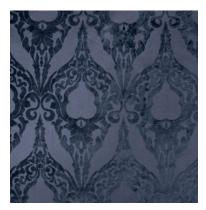

# Castel Del Monte

Castel del Monte is a celebration of texture and tactile effects.

A collection of robust prints and weaves, Castel del Monte offers choices of style and pattern, each a composition luxurious to the touch. The fabrics are Epingle Velvets, a loop and pile construction of Italian origin characterized by its soft, opulent feel and high durability, making it excellent for a wide range of upholstered applications in durable living areas in both residential and commercial settings.

#### Cernobbio

Dark green, inky blue, and rich maroon — the deep colours and detailed repeat of Cernobbio have a grand and luxurious impact.

Composition: 26% Cotton, 74% Viscose

End Use: Upholstery, Cushions