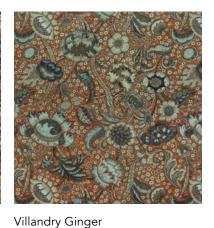

**Above — Left to right** Berkeley 6047 Grape, Berkeley 6046 Dusk, Berkeley 6045 Navy, Berkeley 6043 Mirage

**Above** — Villandry Ginger **Top left** — Villandry Basil **Bottom left** — Villandry Mineral

Villandry Basil

Villandry Forest

Villandry

Kew

Villandry makes a fantastical image with florals, admiring their nuances in a carefully arrayed sprawl. Swooping leaves curl around full flowers, poised with their petals unfurled against a flood of petite blossoms in a bright, fun print.