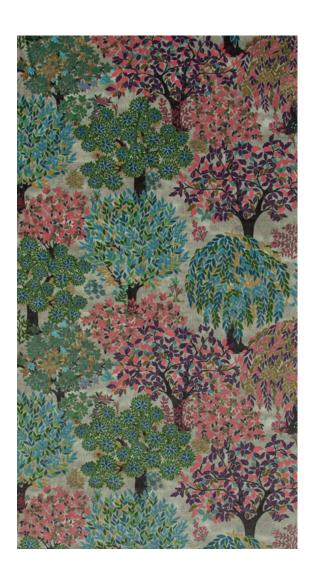

Fabrics — left to right Majorelle Atmosphere, Majorelle Cumin, Majorelle Cypress, Majorelle Gun Metal

Above — Mirabell Beetle

Left — Chair Backs Mirabell Beetle,

Chair Fronts Berkeley Deep Sea 6044

**Fabrics — left to right**Mirabell Chestnut Mirabell Cumin,
Mirabell Beetle, Mirabell Safari

#### Mirabell

Mirabell seizes the beauty of the forest, rejoicing in its variety and marveling at its plenitude. An involved print, it creates a picturesque scene and poetic expanse.

Composition: 100% Polyester End Use: Multipurpose