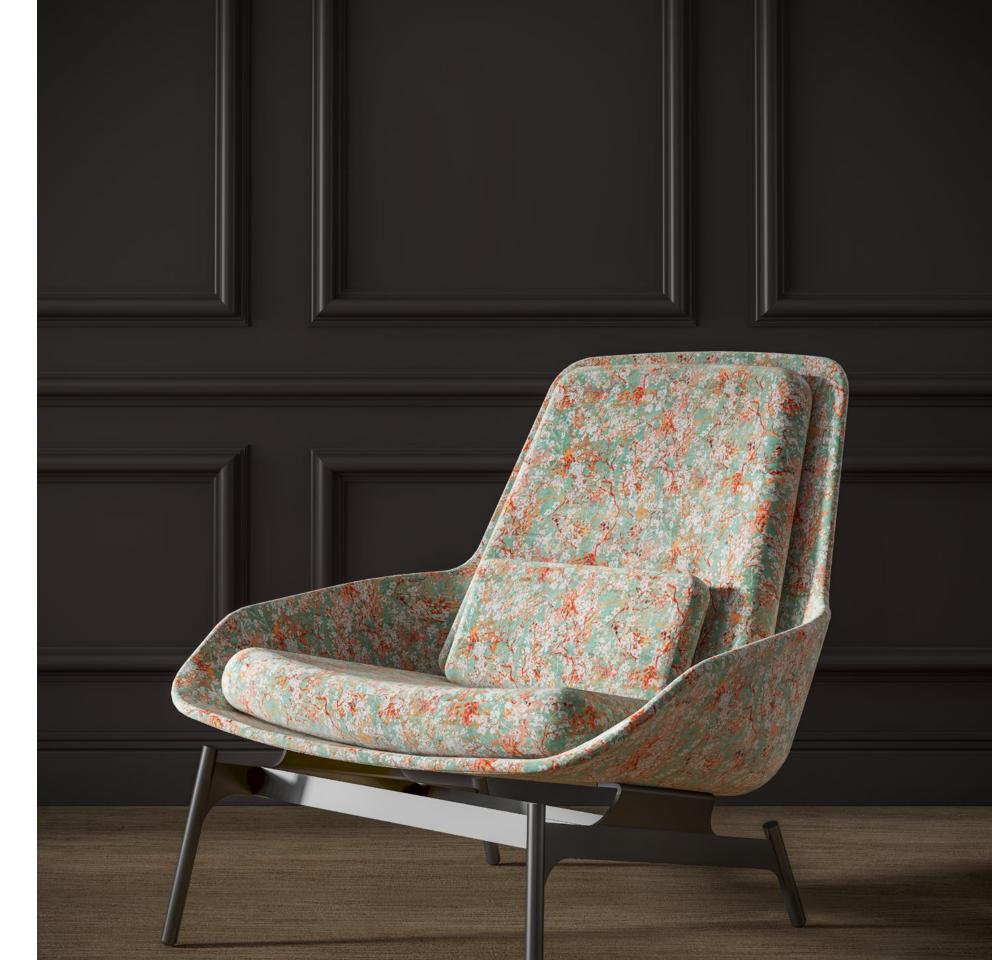

### Allerton

Soft edges and slender boughs capture an ephemeral phase of full bloom in Allerton, creating the feel of a crisp morning through branches heavy with flowers spread out against light skies.