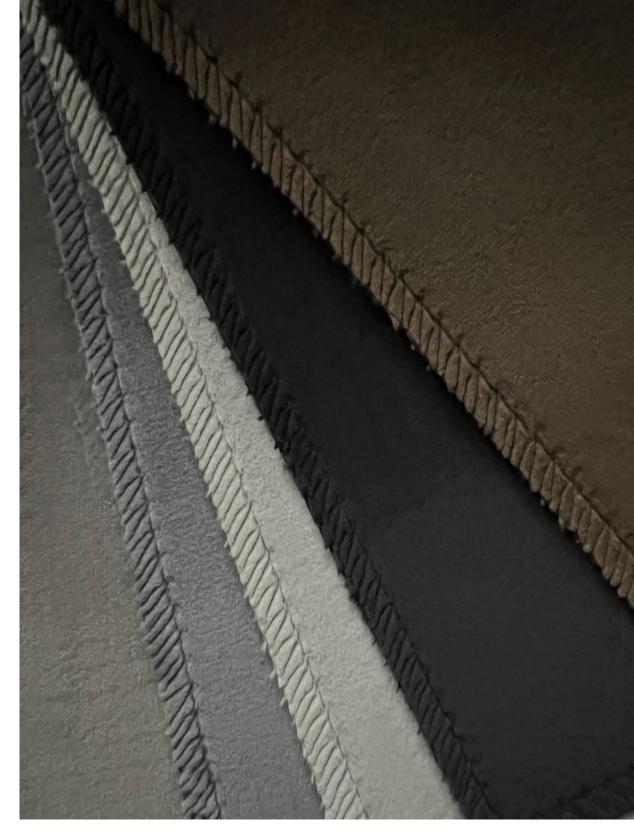

**Above — Top to bottom** Berkeley 6039 Myrtle, Berkeley 6040 Marine, Berkeley 6041 Pacific

Above — Allerton Meadow
Right — Chair Allerton Meadow

Fabrics — left to right Allerton Meadow, Allerton Wheat, Allerton Celadon

**Above — Bottom to top** Berkeley 6011 Brownie, Berkeley 6010 Walnut, Berkeley 6009 Almond, Berkeley 6008 Sandshell

**Above — Left to right** Berkeley 6018 Slate, Berkeley 6017 Steel, Berkeley 6016 Cloud, Berkeley 6015 Charcoal