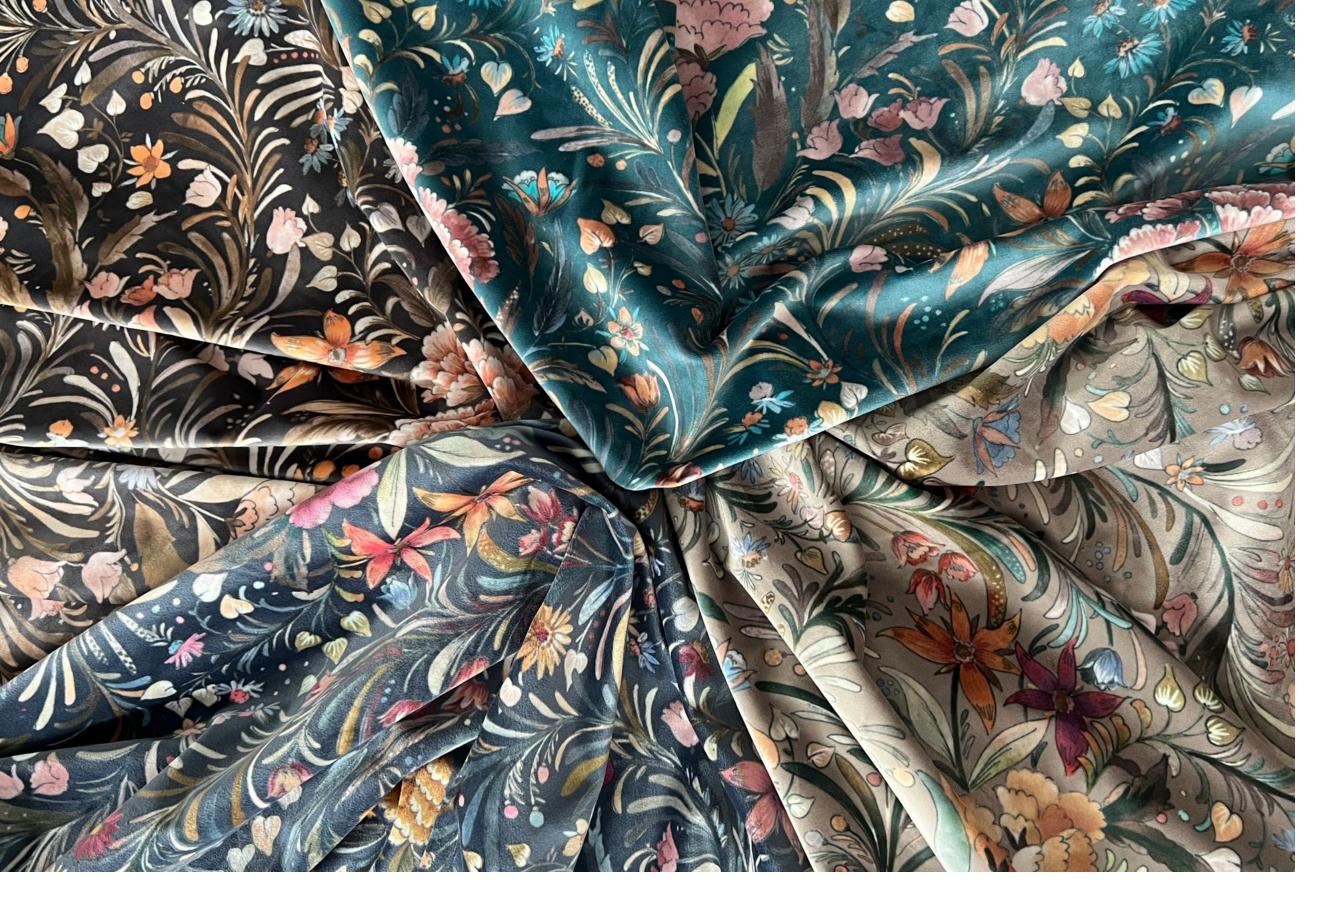

Composition: 100% Polyester End Use: Multipurpose

Mirabell Beetle

Mirabell Chestnut

Mirabell Cumin

Mirabell Safari

#### Mirabell

Mirabell seizes the beauty of the forest, rejoicing in its variety and marveling at its plenitude. An involved print, it creates a picturesque scene and poetic expanse.

Composition: 100% Polyester End Use: Multipurpose