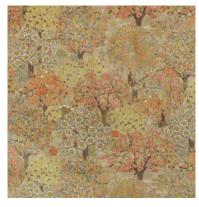

### Allerton

Soft edges and slender boughs capture an ephemeral phase of full bloom in Allerton, creating the feel of a crisp morning through branches heavy with flowers spread out against light skies.

Composition: 100% Polyester End Use: Multipurpose

Allerton Meadow

Allerton Wheat