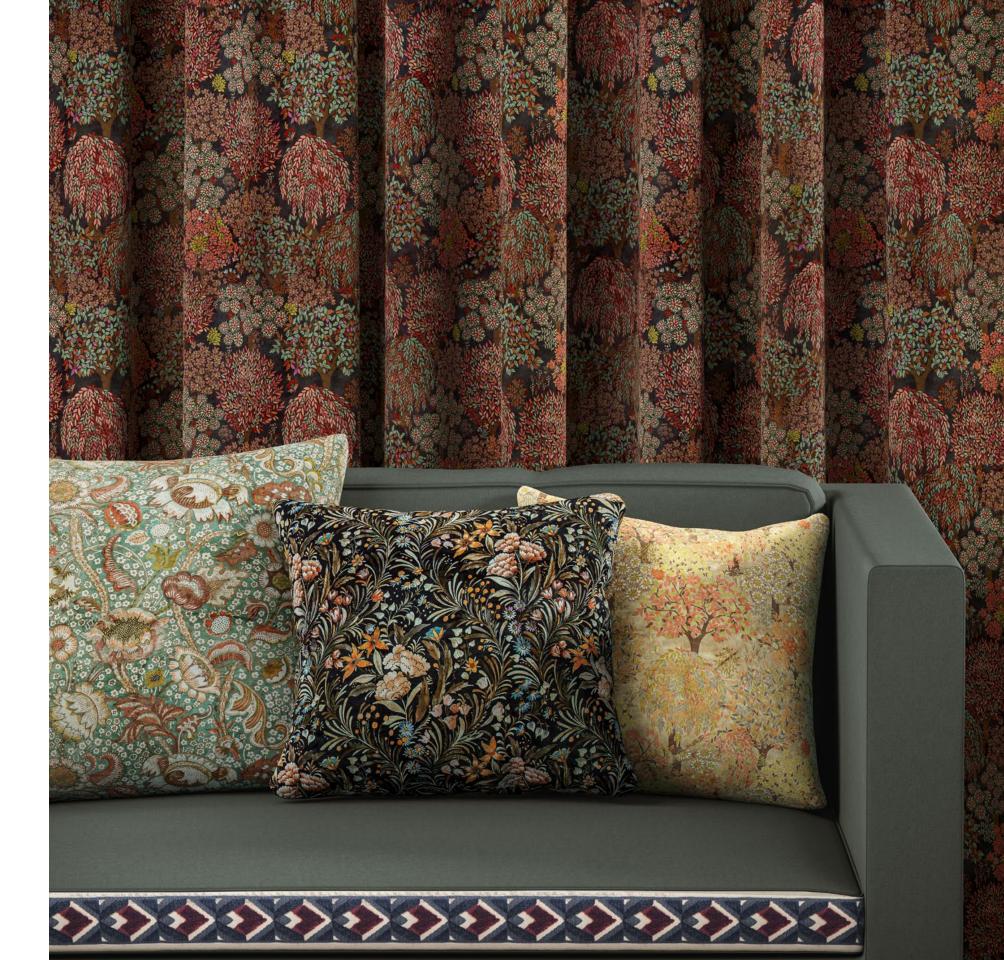

Above — Mirabell-Cumin

Right — Curtain Mirabell Chestnut,

Cushions Villandry Basil, Kew Cypress, Mirabell-Cumin,

Sofa Berkeley Surf 6036, Sofa Border Fairfield Rosewood

**Above — Left to right** Berkeley 6038 Comfrey, Berkeley 6037 Mineral, Berkeley 6036 Surf, Berkeley 6034 Olive

Fabrics — left to right Kew Stellar, Kew Cypress, Kew Pacific, Kew Eucalyptus

**Above** — Kew Stellar **Right** — **Curtain** Kew Eucalyptus, **Sofa** Berkeley Mineral 6037, **Sofa Border** Burbank Black, **Cushions** Majorelle Cypress