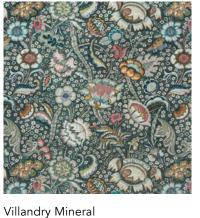

**Above — Left to right** Berkeley 6047 Grape, Berkeley 6046 Dusk, Berkeley 6045 Navy, Berkeley 6043 Mirage

**Above** — Villandry Ginger **Top left** — Villandry Basil **Bottom left** — Villandry Mineral

Villandry Basil

Villandry Forest

Villandry

Kew

Villandry makes a fantastical image with florals, admiring their nuances in a carefully arrayed sprawl. Swooping leaves curl around full flowers, poised with their petals unfurled against a flood of petite blossoms in a bright, fun print.