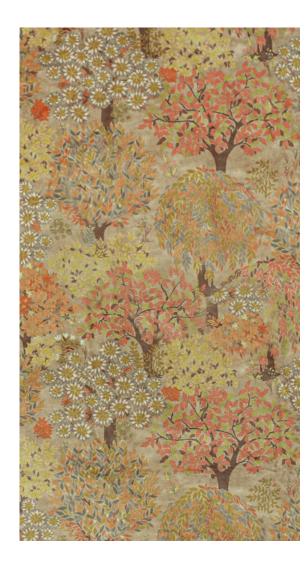

#### Mirabell

Mirabell seizes the beauty of the forest, rejoicing in its variety and marveling at its plenitude. An involved print, it creates a picturesque scene and poetic expanse.

Composition: 100% Polyester End Use: Multipurpose