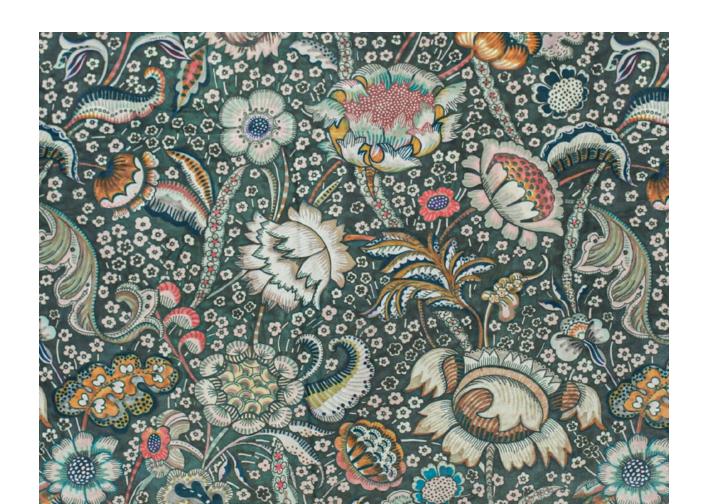

#### Mirabell

Mirabell seizes the beauty of the forest, rejoicing in its variety and marveling at its plenitude. An involved print, it creates a picturesque scene and poetic expanse.

Composition: 100% Polyester End Use: Multipurpose