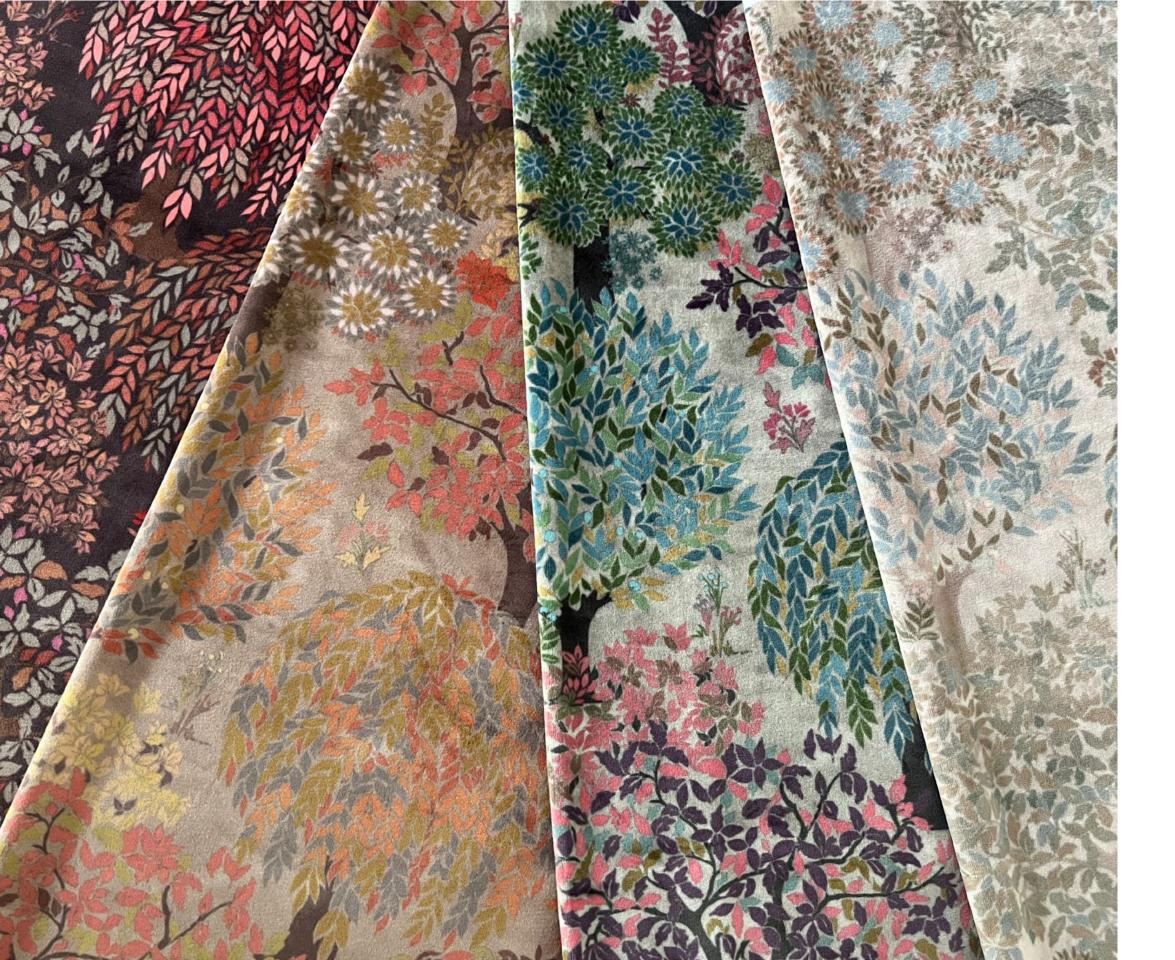

# Castel Del Rio Velvets

Digital prints on knitted velvets,
Castel del Rio brings stunning vistas
and the magnificence of natural
diversity to soft, flowing textiles.
This collection of all-over prints
emerges from the confluence of
imagination and our appreciation
of the living world, and transforms
spaces with its gentle energy.

Fabrics — left to right Majorelle Atmosphere, Majorelle Cumin, Majorelle Cypress, Majorelle Gun Metal

Above — Mirabell Beetle

Left — Chair Backs Mirabell Beetle,

Chair Fronts Berkeley Deep Sea 6044

**Fabrics — left to right**Mirabell Chestnut Mirabell Cumin,
Mirabell Beetle, Mirabell Safari