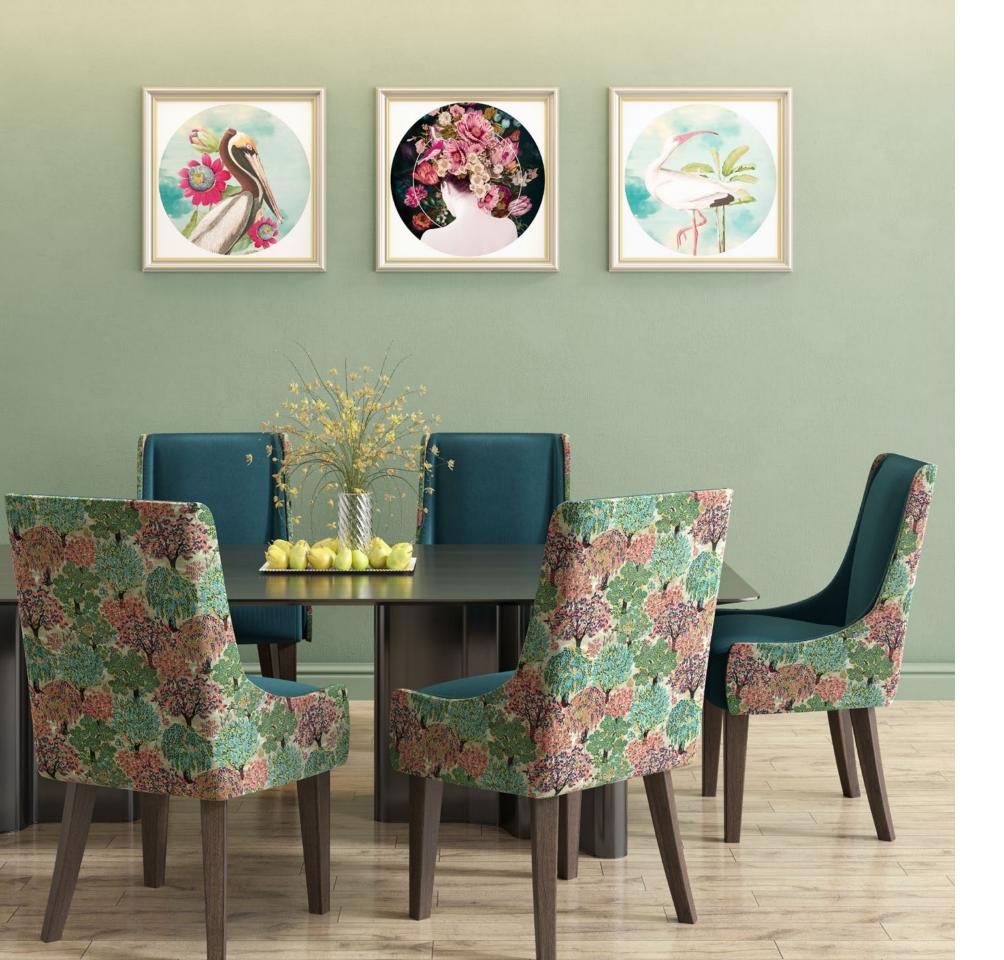

Fabrics — left to right Majorelle Atmosphere, Majorelle Cumin, Majorelle Cypress, Majorelle Gun Metal

Above — Mirabell Beetle

Left — Chair Backs Mirabell Beetle,

Chair Fronts Berkeley Deep Sea 6044

**Fabrics — left to right**Mirabell Chestnut Mirabell Cumin,
Mirabell Beetle, Mirabell Safari

#### Mirabell

Mirabell seizes the beauty of the forest, rejoicing in its variety and marveling at its plenitude. An involved print, it creates a picturesque scene and poetic expanse.

Composition: 100% Polyester End Use: Multipurpose