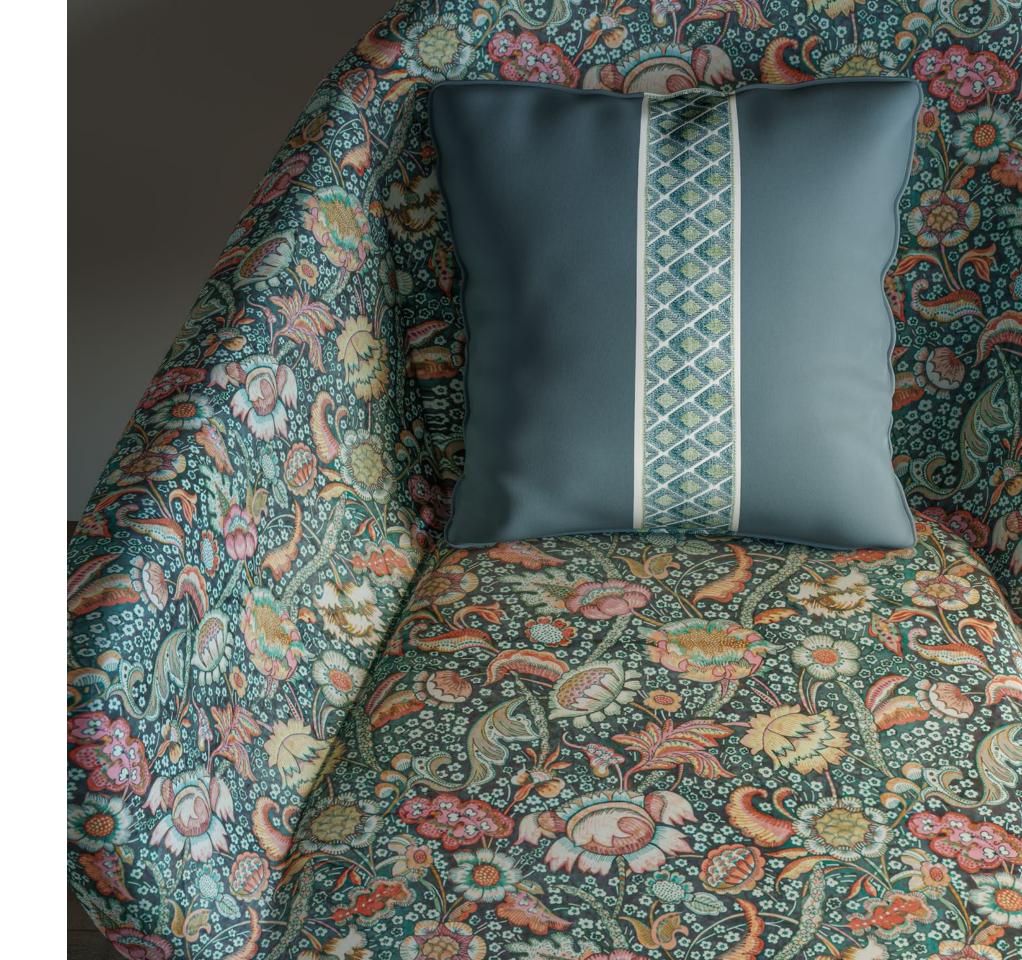

Above — Mirabell-Cumin

Right — Curtain Mirabell Chestnut,

Cushions Villandry Basil, Kew Cypress, Mirabell-Cumin,

Sofa Berkeley Surf 6036, Sofa Border Fairfield Rosewood

**Above — Left to right** Berkeley 6038 Comfrey, Berkeley 6037 Mineral, Berkeley 6036 Surf, Berkeley 6034 Olive