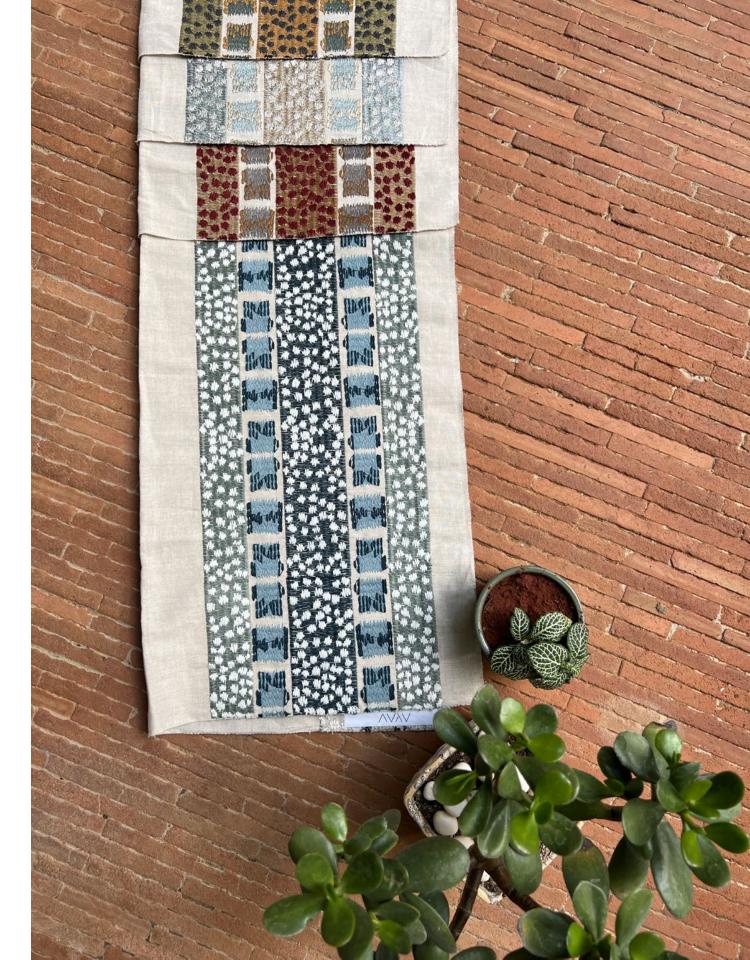

#### Matrix

The contrast between the embroidered columns and the neutral base of Matrix opens up a world of creative looks. A design that surprises with its orderly chaos, Matrix has a distinctive look.

Composition: 45% Cotton, 55% Linen

End Use: Multipurpose

Cosmos Steel Blue

Cosmos Rust

Cosmos Steel Blue