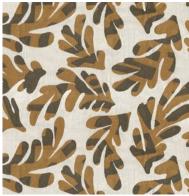

**Above** — Aralia Rusty Orange, Cosmos Rust **Top left** — Supernova Copper Tan **Bottom left** — Supernova Terracotta

**Left to Right** — Aralia Rusty Orange, Aralia Midnight Blue, Aralia Birch, Aralia Green Bay, Aralia Ochre

## Supernova

Supernova is an interplay of shapes, colours, and stitches coming together in a seemingly unassuming pattern. Revealing its riches on closer look, Supernova stuns with its easy grace and visual effects.