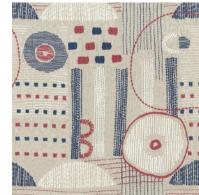

**Above** — Cosmos Steel Blue **Top left** — Cosmos Pewter **Bottom left** — Cosmos Rust

**Above** — Cosmos Steel Blue **Right — Top to Bottom** Matrix Green Bay, Matrix Mirage Grey, Matrix Redwood, Matrix Mineral Blue

#### Matrix

The contrast between the embroidered columns and the neutral base of Matrix opens up a world of creative looks. A design that surprises with its orderly chaos, Matrix has a distinctive look.

Composition: 45% Cotton, 55% Linen

End Use: Multipurpose

Cosmos Steel Blue

Cosmos Rust

Cosmos Steel Blue