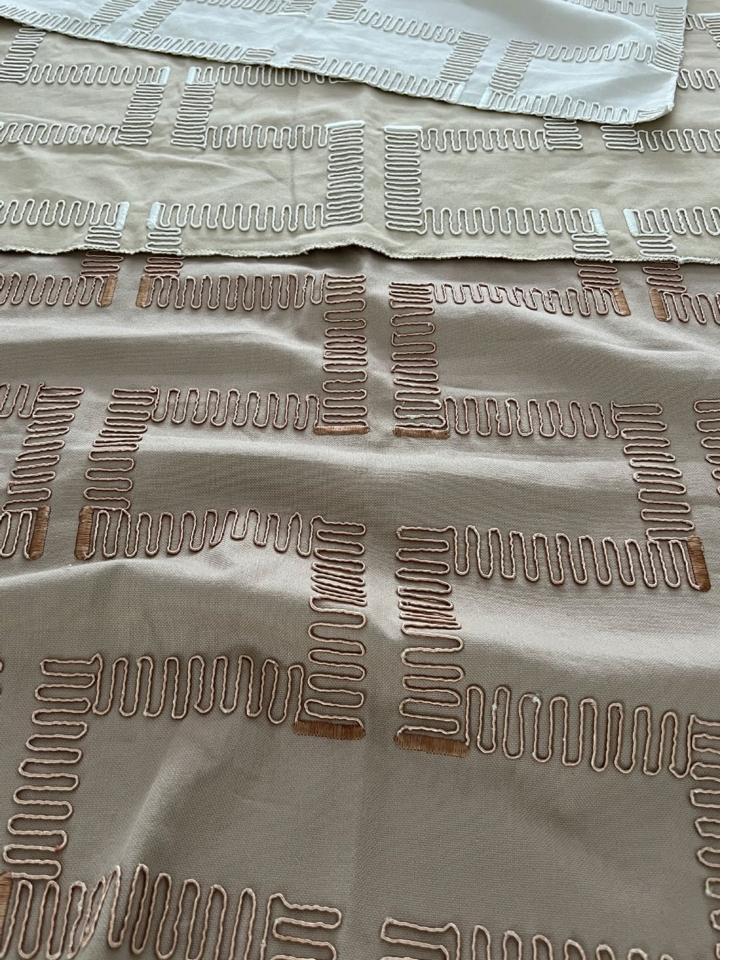

#### Matrix

The contrast between the embroidered columns and the neutral base of Matrix opens up a world of creative looks. A design that surprises with its orderly chaos, Matrix has a distinctive look.

Composition: 45% Cotton, 55% Linen

End Use: Multipurpose

Cosmos Steel Blue

Cosmos Rust

Cosmos Steel Blue