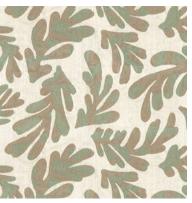

**Above** — Aralia Rusty Orange, Cosmos Rust **Top left** — Supernova Copper Tan **Bottom left** — Supernova Terracotta

**Left to Right** — Aralia Rusty Orange, Aralia Midnight Blue, Aralia Birch, Aralia Green Bay, Aralia Ochre

## Aralia

Light and shadow dapple in Aralia for a lifelike pattern in fantastical shapes. Its leaves seem to float as they spread across the fabric in an appealing and whimsical design.

Composition: 36% Cotton, 30% Polyester,