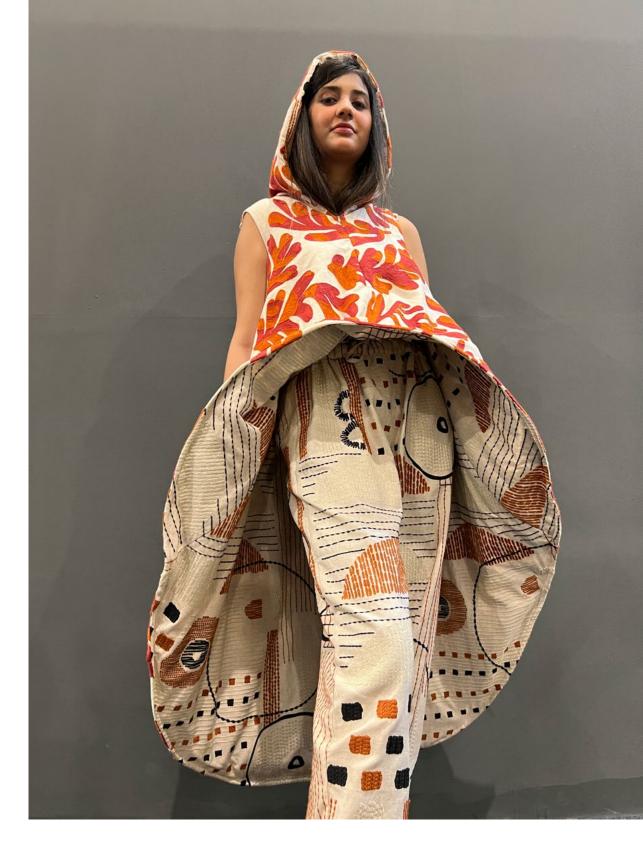

**Above** — Aralia Rusty Orange, Cosmos Rust **Top left** — Supernova Copper Tan **Bottom left** — Supernova Terracotta

**Left to Right** — Aralia Rusty Orange, Aralia Midnight Blue, Aralia Birch, Aralia Green Bay, Aralia Ochre

## Aralia

Light and shadow dapple in Aralia for a lifelike pattern in fantastical shapes. Its leaves seem to float as they spread across the fabric in an appealing and whimsical design.

Composition: 36% Cotton, 30% Polyester,