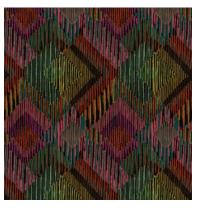

**Above** — Aralia Rusty Orange, Cosmos Rust **Top left** — Supernova Copper Tan **Bottom left** — Supernova Terracotta

**Left to Right** — Aralia Rusty Orange, Aralia Midnight Blue, Aralia Birch, Aralia Green Bay, Aralia Ochre

**Above** — Cosmos Steel Blue **Top left** — Cosmos Pewter **Bottom left** — Cosmos Rust

**Above** — Cosmos Steel Blue **Right — Top to Bottom** Matrix Green Bay, Matrix Mirage Grey, Matrix Redwood, Matrix Mineral Blue