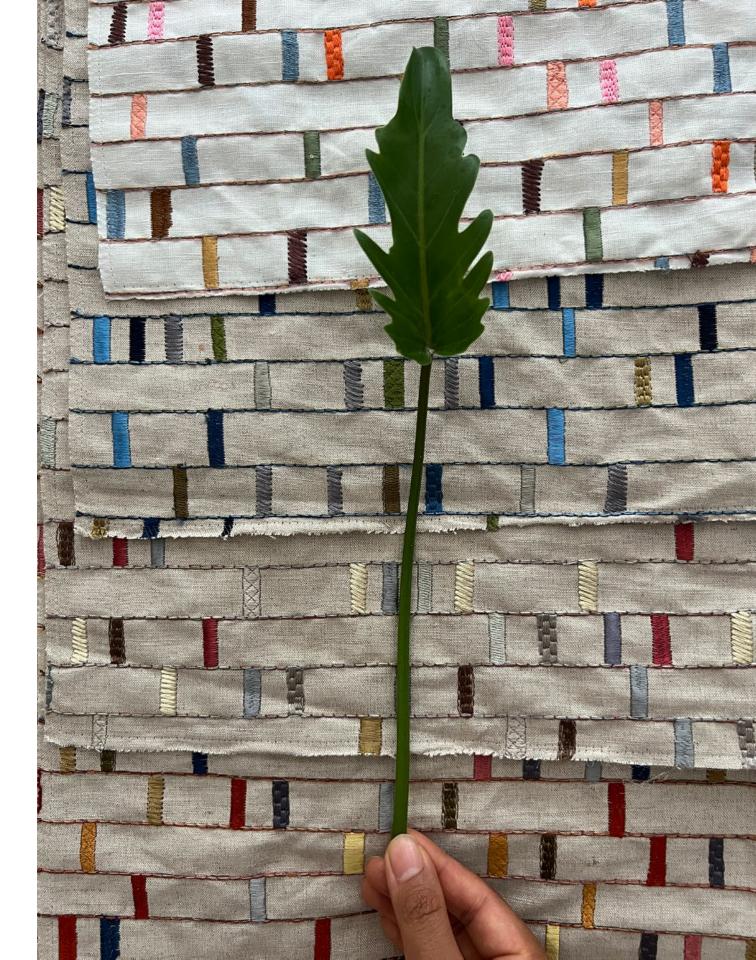

Composition: 65% Linen, 35% Viscose

End Use: Drapery, Cushions

Optima Cloud Pink

Optima Khaki

Optima Midnight

Optima Mineral Blue

# **Optima**

Neat and carefree, Optima is happy and fun. A generous variety of patterns and colours limited to small blocks appearing at random intervals - Optima has an upbeat vibe, a unique, playful but elegant charm.