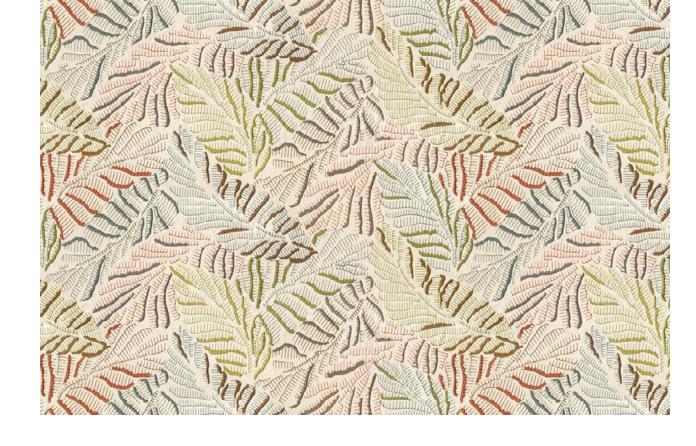

## Aralia

Light and shadow dapple in Aralia for a lifelike pattern in fantastical shapes. Its leaves seem to float as they spread across the fabric in an appealing and whimsical design.

Composition: 36% Cotton, 30% Polyester,

17% Viscose, 17% Linen` End Use: Multipurpose

Matrix Green Bay

Matrix Redwood

Matrix Mineral Blue

Matrix Mirage Grey