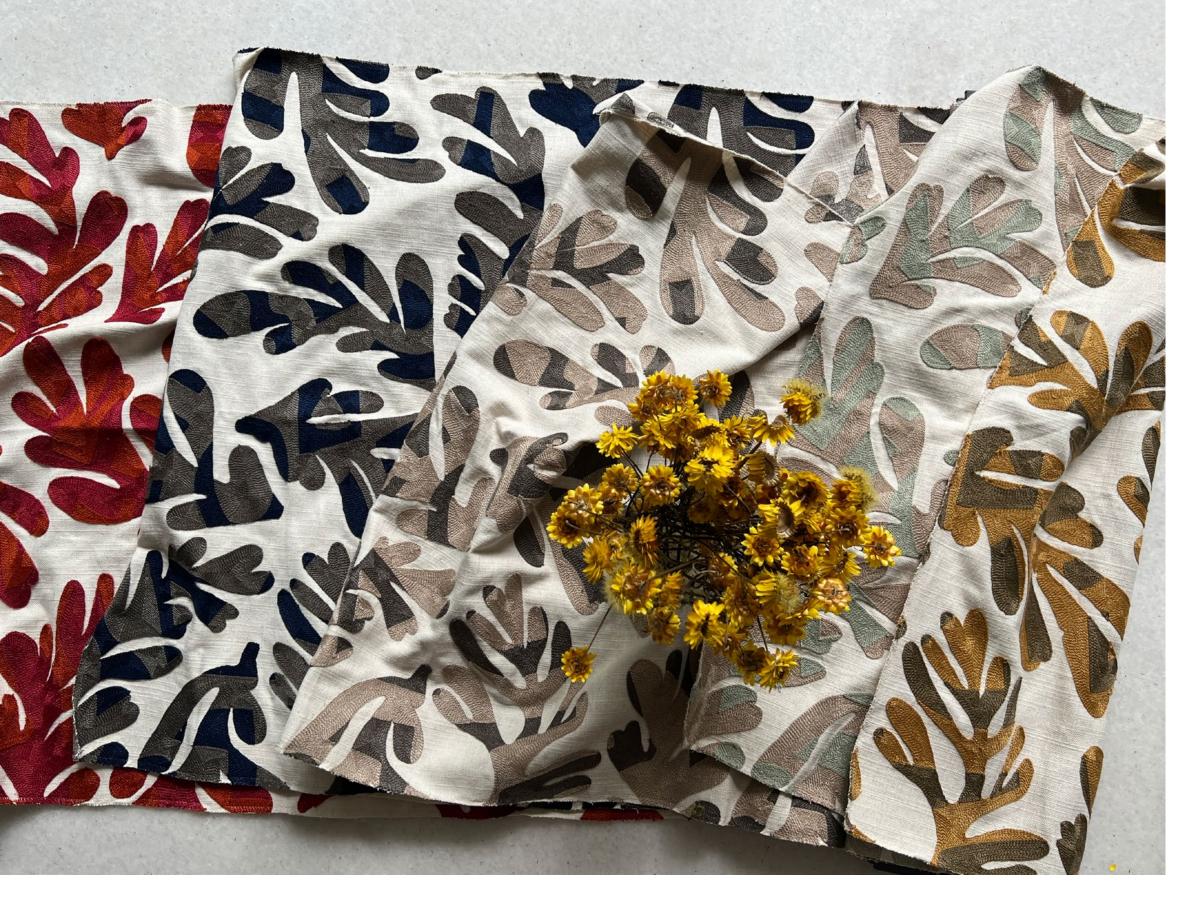

**Above** — Aralia Rusty Orange, Cosmos Rust **Top left** — Supernova Copper Tan **Bottom left** — Supernova Terracotta

**Left to Right** — Aralia Rusty Orange, Aralia Midnight Blue, Aralia Birch, Aralia Green Bay, Aralia Ochre

**Above** — Calamus Raspberry **Top left** — Calamus Antelope **Bottom left** — Calamus Cobalt Blue

Aralia Green Bay

Aralia Midnight Blue

Aralia Ochre

Aralia Rusty Orange

## Aralia

Light and shadow dapple in Aralia for a lifelike pattern in fantastical shapes. Its leaves seem to float as they spread across the fabric in an appealing and whimsical design.

Composition: 36% Cotton, 30% Polyester,