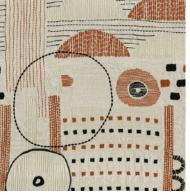

**Above** — Calamus Raspberry **Top left** — Calamus Antelope **Bottom left** — Calamus Cobalt Blue

Aralia Green Bay

Aralia Midnight Blue

Aralia Ochre

Aralia Rusty Orange

## Calamus

Calamus offers a different lens from which to view botanic motifs. Gleaming threads outline the structure of large leaves fanning across the fabric for a splendid and distinguished look.

Composition: 100% Cotton End Use: Drapery, Cushions