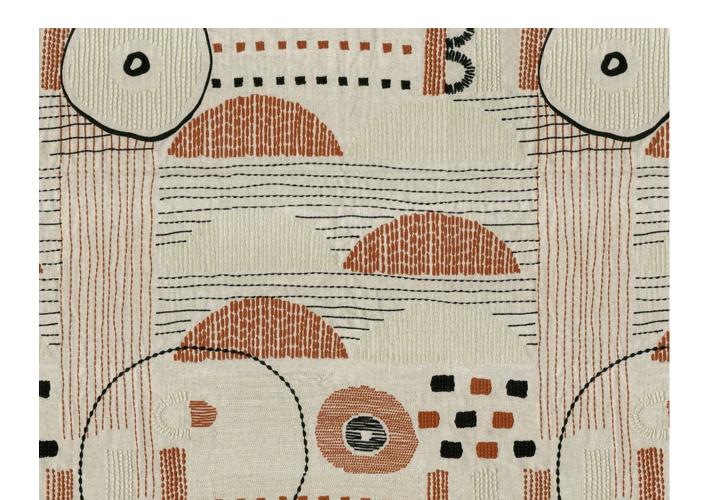

**Above** — Aralia Rusty Orange, Cosmos Rust **Top left** — Supernova Copper Tan **Bottom left** — Supernova Terracotta

**Left to Right** — Aralia Rusty Orange, Aralia Midnight Blue, Aralia Birch, Aralia Green Bay, Aralia Ochre

**Above** — Cosmos Steel Blue **Top left** — Cosmos Pewter **Bottom left** — Cosmos Rust

**Above** — Cosmos Steel Blue **Right — Top to Bottom** Matrix Green Bay, Matrix Mirage Grey, Matrix Redwood, Matrix Mineral Blue