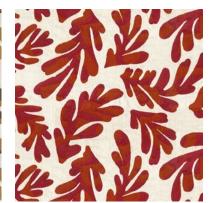

**Above** — Aralia Rusty Orange, Cosmos Rust **Top left** — Supernova Copper Tan **Bottom left** — Supernova Terracotta

**Left to Right** — Aralia Rusty Orange, Aralia Midnight Blue, Aralia Birch, Aralia Green Bay, Aralia Ochre

## Aralia

Light and shadow dapple in Aralia for a lifelike pattern in fantastical shapes. Its leaves seem to float as they spread across the fabric in an appealing and whimsical design.

Composition: 36% Cotton, 30% Polyester,