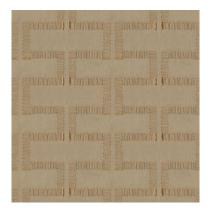

Composition: 65% Linen, 35% Viscose

End Use: Drapery, Cushions

Optima Cloud Pink

Optima Khaki

Optima Midnight

Optima Mineral Blue

# **Optima**

Neat and carefree, Optima is happy and fun. A generous variety of patterns and colours limited to small blocks appearing at random intervals - Optima has an upbeat vibe, a unique, playful but elegant charm.