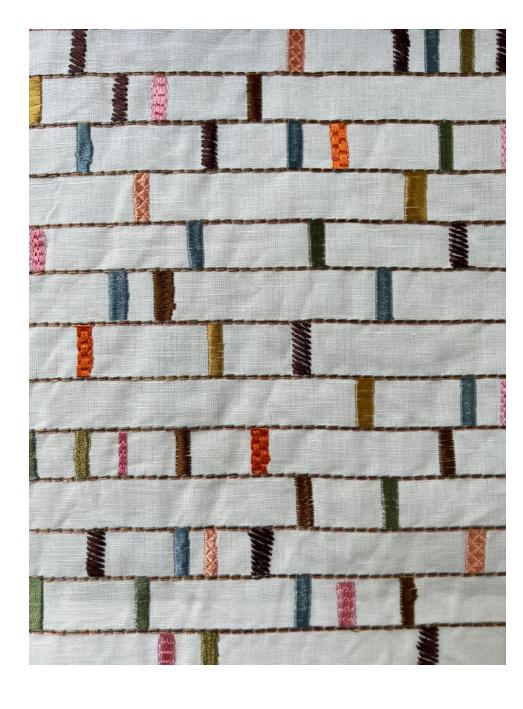

Composition: 65% Linen, 35% Viscose

End Use: Drapery, Cushions

Optima Cloud Pink

Optima Khaki

Optima Midnight

Optima Mineral Blue

# **Optima**

Neat and carefree, Optima is happy and fun. A generous variety of patterns and colours limited to small blocks appearing at random intervals - Optima has an upbeat vibe, a unique, playful but elegant charm.