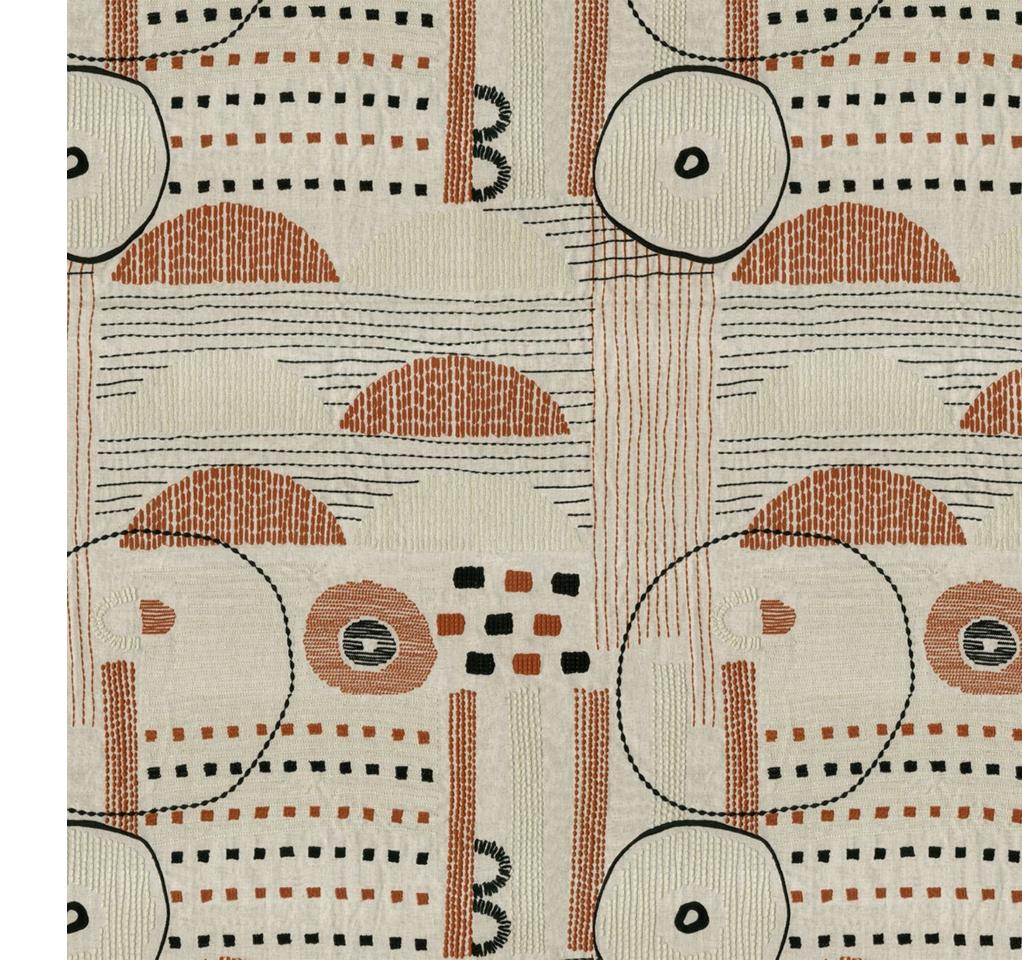

**Above** — Calamus Raspberry **Top left** — Calamus Antelope **Bottom left** — Calamus Cobalt Blue

Aralia Green Bay

Aralia Midnight Blue

Aralia Ochre

Aralia Rusty Orange

## Calamus

Calamus offers a different lens from which to view botanic motifs. Gleaming threads outline the structure of large leaves fanning across the fabric for a splendid and distinguished look.

Composition: 100% Cotton End Use: Drapery, Cushions