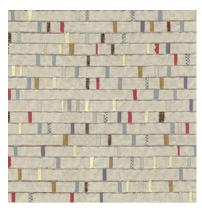

**Above** — Calamus Raspberry **Top left** — Calamus Antelope **Bottom left** — Calamus Cobalt Blue

Aralia Green Bay

Aralia Midnight Blue

Aralia Ochre

Aralia Rusty Orange

## Calamus

Calamus offers a different lens from which to view botanic motifs. Gleaming threads outline the structure of large leaves fanning across the fabric for a splendid and distinguished look.

Composition: 100% Cotton End Use: Drapery, Cushions