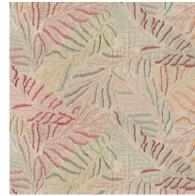

**Above** — Aralia Rusty Orange, Cosmos Rust **Top left** — Supernova Copper Tan **Bottom left** — Supernova Terracotta

**Left to Right** — Aralia Rusty Orange, Aralia Midnight Blue, Aralia Birch, Aralia Green Bay, Aralia Ochre

## Aralia

Light and shadow dapple in Aralia for a lifelike pattern in fantastical shapes. Its leaves seem to float as they spread across the fabric in an appealing and whimsical design.

Composition: 36% Cotton, 30% Polyester,