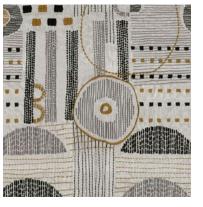

**Above** — Aralia Rusty Orange, Cosmos Rust **Top left** — Supernova Copper Tan **Bottom left** — Supernova Terracotta

**Left to Right** — Aralia Rusty Orange, Aralia Midnight Blue, Aralia Birch, Aralia Green Bay, Aralia Ochre

**Above** — Cosmos Steel Blue **Top left** — Cosmos Pewter **Bottom left** — Cosmos Rust

**Above** — Cosmos Steel Blue **Right — Top to Bottom** Matrix Green Bay, Matrix Mirage Grey, Matrix Redwood, Matrix Mineral Blue