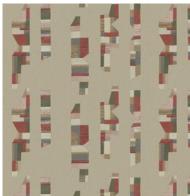

#### Matrix

The contrast between the embroidered columns and the neutral base of Matrix opens up a world of creative looks. A design that surprises with its orderly chaos, Matrix has a distinctive look.

Composition: 45% Cotton, 55% Linen

End Use: Multipurpose

Cosmos Steel Blue

Cosmos Rust

Cosmos Steel Blue