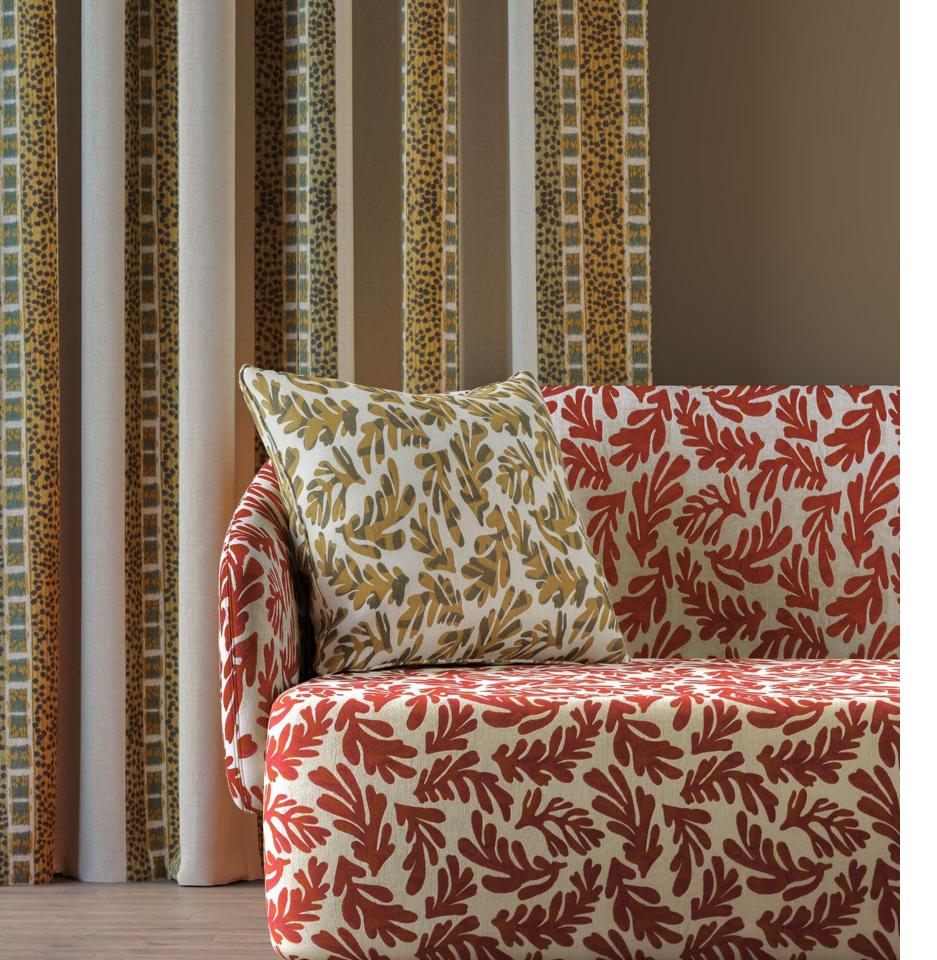

**Above** — Aralia Rusty Orange, Cosmos Rust **Top left** — Supernova Copper Tan **Bottom left** — Supernova Terracotta

**Left to Right** — Aralia Rusty Orange, Aralia Midnight Blue, Aralia Birch, Aralia Green Bay, Aralia Ochre

## Aralia

Light and shadow dapple in Aralia for a lifelike pattern in fantastical shapes. Its leaves seem to float as they spread across the fabric in an appealing and whimsical design.

Composition: 36% Cotton, 30% Polyester,