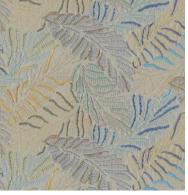

## Aralia

Light and shadow dapple in Aralia for a lifelike pattern in fantastical shapes. Its leaves seem to float as they spread across the fabric in an appealing and whimsical design.

Composition: 36% Cotton, 30% Polyester,

17% Viscose, 17% Linen` End Use: Multipurpose

Matrix Green Bay

Matrix Redwood

Matrix Mineral Blue

Matrix Mirage Grey