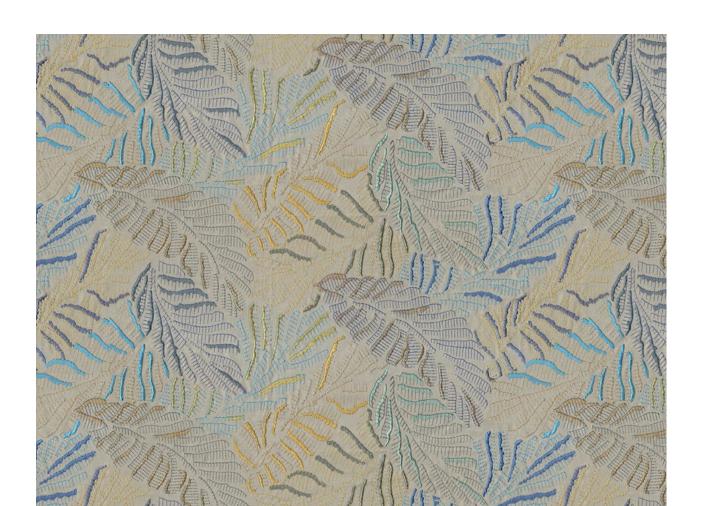

## Aralia

Light and shadow dapple in Aralia for a lifelike pattern in fantastical shapes. Its leaves seem to float as they spread across the fabric in an appealing and whimsical design.

Composition: 36% Cotton, 30% Polyester,

**Above** — Aralia Rusty Orange, Cosmos Rust **Top left** — Supernova Copper Tan **Bottom left** — Supernova Terracotta

**Left to Right** — Aralia Rusty Orange, Aralia Midnight Blue, Aralia Birch, Aralia Green Bay, Aralia Ochre