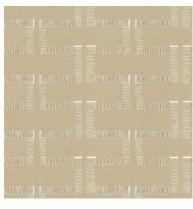

Composition: 65% Linen, 35% Viscose

End Use: Drapery, Cushions

Optima Cloud Pink

Optima Khaki

Optima Midnight

Optima Mineral Blue

# **Optima**

Neat and carefree, Optima is happy and fun. A generous variety of patterns and colours limited to small blocks appearing at random intervals - Optima has an upbeat vibe, a unique, playful but elegant charm.