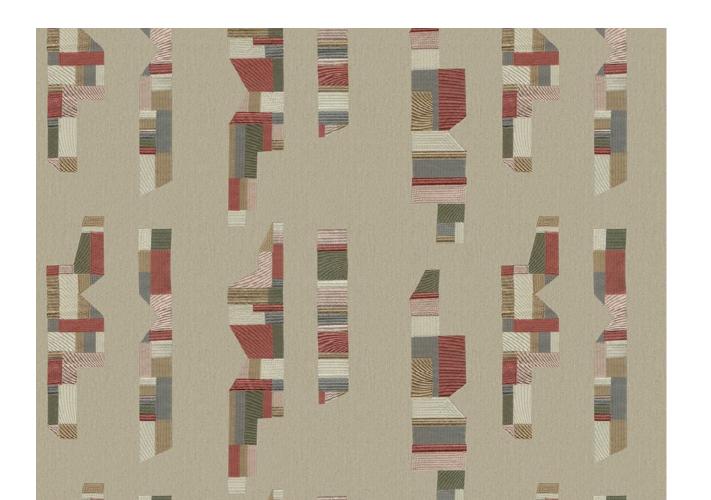

17% Viscose, 17% Linen` End Use: Multipurpose

Matrix Green Bay

Matrix Redwood

Matrix Mineral Blue

Matrix Mirage Grey

#### Matrix

The contrast between the embroidered columns and the neutral base of Matrix opens up a world of creative looks. A design that surprises with its orderly chaos, Matrix has a distinctive look.