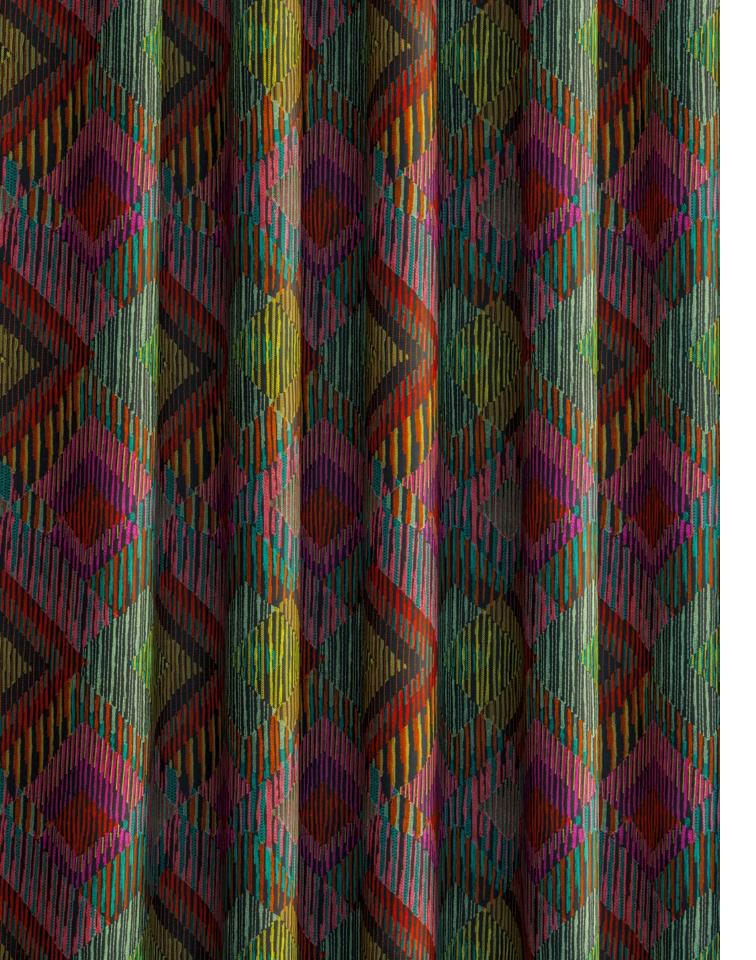

**Above** — Aralia Rusty Orange, Cosmos Rust **Top left** — Supernova Copper Tan **Bottom left** — Supernova Terracotta

**Left to Right** — Aralia Rusty Orange, Aralia Midnight Blue, Aralia Birch, Aralia Green Bay, Aralia Ochre

## Aralia

Light and shadow dapple in Aralia for a lifelike pattern in fantastical shapes. Its leaves seem to float as they spread across the fabric in an appealing and whimsical design.

Composition: 36% Cotton, 30% Polyester,