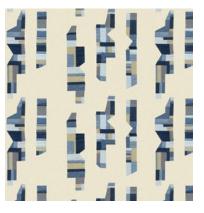

#### Matrix

The contrast between the embroidered columns and the neutral base of Matrix opens up a world of creative looks. A design that surprises with its orderly chaos, Matrix has a distinctive look.

Composition: 45% Cotton, 55% Linen

End Use: Multipurpose

Cosmos Steel Blue

Cosmos Rust

Cosmos Steel Blue