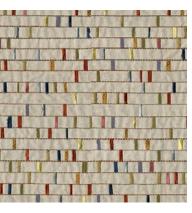

**Above** — Aralia Rusty Orange, Cosmos Rust **Top left** — Supernova Copper Tan **Bottom left** — Supernova Terracotta

**Left to Right** — Aralia Rusty Orange, Aralia Midnight Blue, Aralia Birch, Aralia Green Bay, Aralia Ochre

**Above** — Cosmos Steel Blue **Top left** — Cosmos Pewter **Bottom left** — Cosmos Rust

**Above** — Cosmos Steel Blue **Right — Top to Bottom** Matrix Green Bay, Matrix Mirage Grey, Matrix Redwood, Matrix Mineral Blue