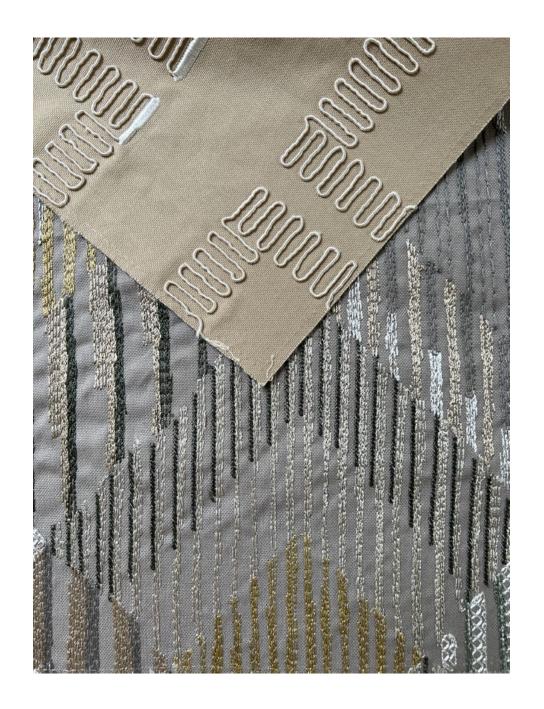

## Supernova

Supernova is an interplay of shapes, colours, and stitches coming together in a seemingly unassuming pattern. Revealing its riches on closer look, Supernova stuns with its easy grace and visual effects.

Composition: 55% Cotton, 45% Linen

End Use: Multipurpose

Calamus Antelope

Calamus Cobalt Blue

Calamus Raspberry