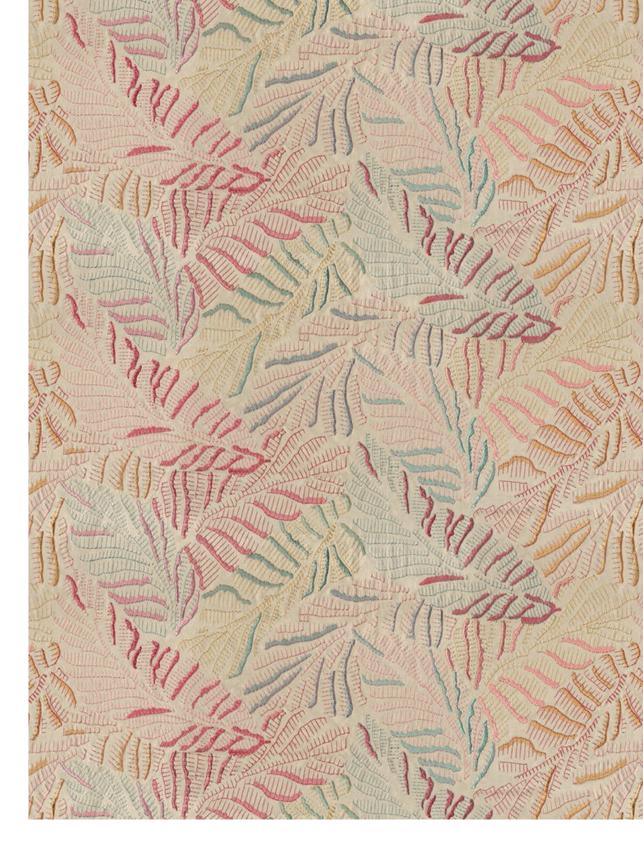

**Above** — Calamus Raspberry **Top left** — Calamus Antelope **Bottom left** — Calamus Cobalt Blue

Aralia Green Bay

Aralia Midnight Blue

Aralia Ochre

Aralia Rusty Orange

## Calamus

Calamus offers a different lens from which to view botanic motifs. Gleaming threads outline the structure of large leaves fanning across the fabric for a splendid and distinguished look.

Composition: 100% Cotton End Use: Drapery, Cushions