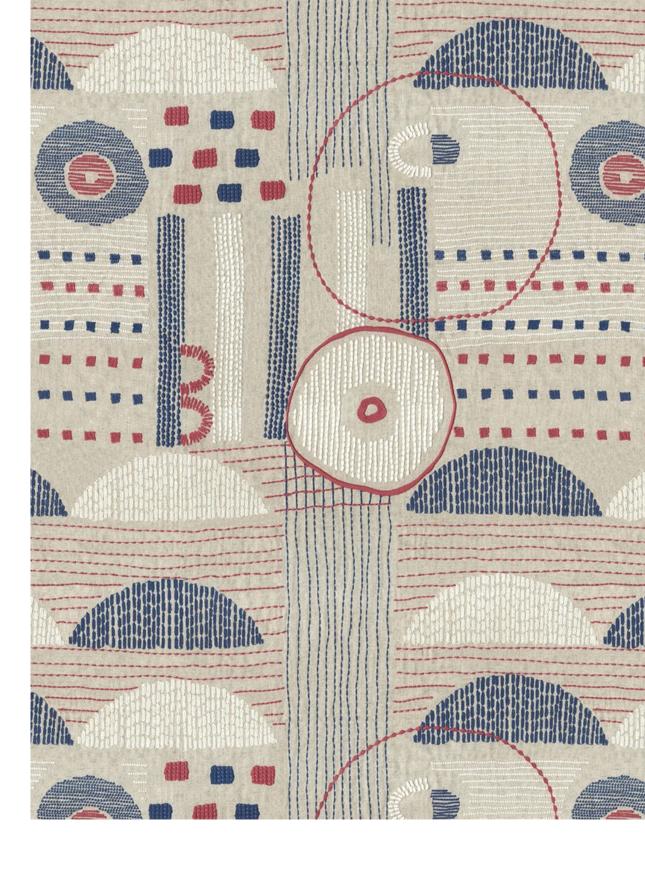

**Above** — Cosmos Steel Blue **Top left** — Cosmos Pewter **Bottom left** — Cosmos Rust

**Above** — Cosmos Steel Blue **Right — Top to Bottom** Matrix Green Bay, Matrix Mirage Grey, Matrix Redwood, Matrix Mineral Blue

Matrix Redwood Matrix Green Bay Matrix Mineral Blue Matrix Mirage Grey

**Curtain** Optima Midnight **Pouf** Ajmer 4018 Raffia

Above — Optima Cloud Pink

Right — Top to Bottom Optima Cloud Pink, Optima Mineral Blue,