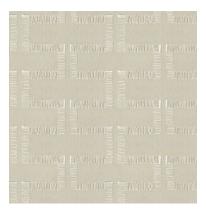

Composition: 65% Linen, 35% Viscose

End Use: Drapery, Cushions

Optima Cloud Pink

Optima Khaki

Optima Midnight

Optima Mineral Blue

# **Optima**

Neat and carefree, Optima is happy and fun. A generous variety of patterns and colours limited to small blocks appearing at random intervals - Optima has an upbeat vibe, a unique, playful but elegant charm.