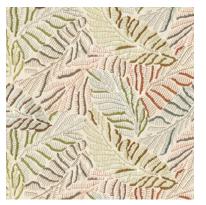

## Aralia

Light and shadow dapple in Aralia for a lifelike pattern in fantastical shapes. Its leaves seem to float as they spread across the fabric in an appealing and whimsical design.

Composition: 36% Cotton, 30% Polyester,

17% Viscose, 17% Linen` End Use: Multipurpose

Matrix Green Bay

Matrix Redwood

Matrix Mineral Blue

Matrix Mirage Grey