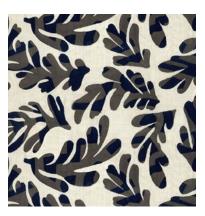

**Above** — Aralia Rusty Orange, Cosmos Rust **Top left** — Supernova Copper Tan **Bottom left** — Supernova Terracotta

**Left to Right** — Aralia Rusty Orange, Aralia Midnight Blue, Aralia Birch, Aralia Green Bay, Aralia Ochre

## Aralia

Light and shadow dapple in Aralia for a lifelike pattern in fantastical shapes. Its leaves seem to float as they spread across the fabric in an appealing and whimsical design.

Composition: 36% Cotton, 30% Polyester,