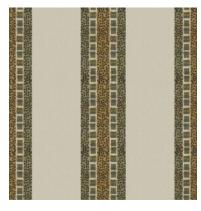

**Above** — Calamus Raspberry **Top left** — Calamus Antelope **Bottom left** — Calamus Cobalt Blue

Aralia Green Bay

Aralia Midnight Blue

Aralia Ochre

Aralia Rusty Orange

## Calamus

Calamus offers a different lens from which to view botanic motifs. Gleaming threads outline the structure of large leaves fanning across the fabric for a splendid and distinguished look.

Composition: 100% Cotton End Use: Drapery, Cushions