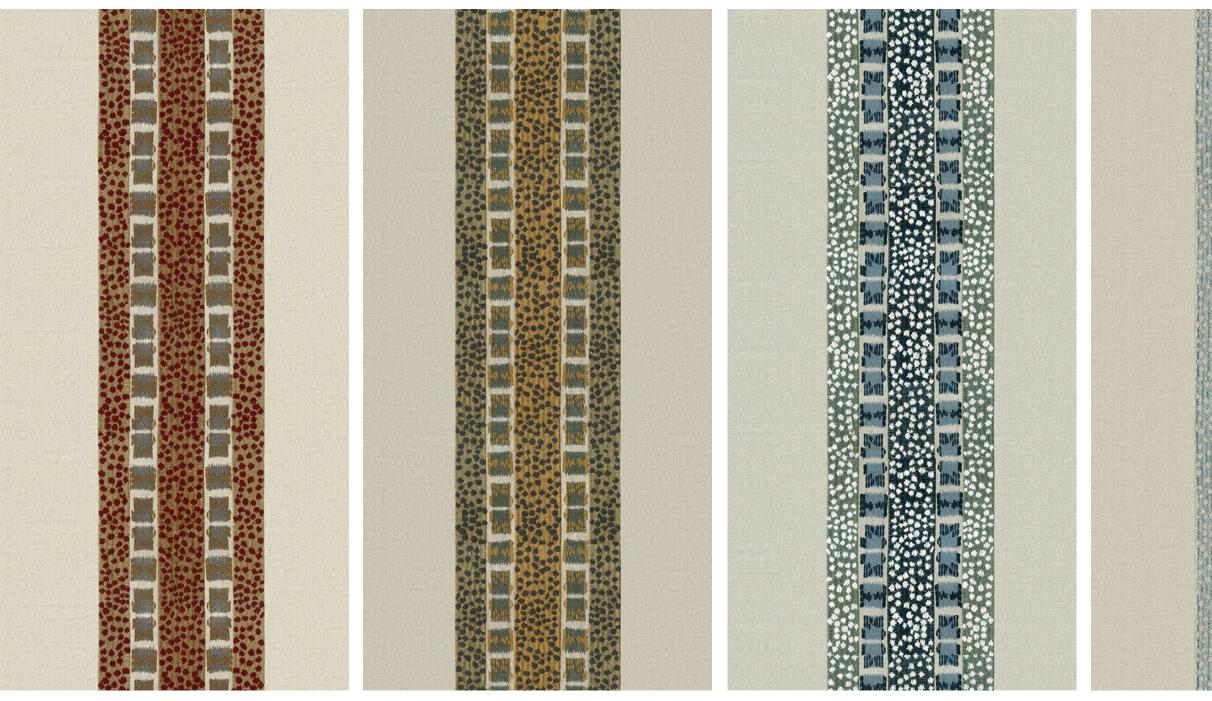

**Above** — Aralia Rusty Orange, Cosmos Rust **Top left** — Supernova Copper Tan **Bottom left** — Supernova Terracotta

**Left to Right** — Aralia Rusty Orange, Aralia Midnight Blue, Aralia Birch, Aralia Green Bay, Aralia Ochre

**Above** — Cosmos Steel Blue **Top left** — Cosmos Pewter **Bottom left** — Cosmos Rust

**Above** — Cosmos Steel Blue **Right — Top to Bottom** Matrix Green Bay, Matrix Mirage Grey, Matrix Redwood, Matrix Mineral Blue

Matrix Redwood Matrix Green Bay Matrix Mineral Blue Matrix Mirage Grey

**Curtain** Optima Midnight **Pouf** Ajmer 4018 Raffia

Above — Optima Cloud Pink

Right — Top to Bottom Optima Cloud Pink, Optima Mineral Blue,