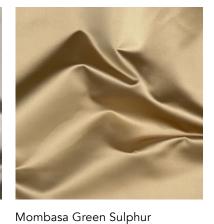

#### Mombasa

Mombasa is a yarn dyed satin, woven and finished with utmost care. Its luxurious hand is due to the high density of the warp combined with special finishing techniques that allow this fabric to be truly multipurpose.

Composition: 41% Polyester, 59% Cotton End Use: Multipurpose Colors Available: 64

Mombasa Boysen Berry

Mombasa Snow

Mombasa Burnt Orange

Mombasa Truffle

Mombasa Cress Green

Mombasa Nectar

Mombasa Bristol Blue`