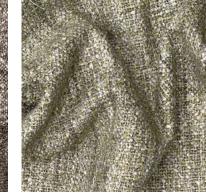

**Above** — Corsica Deep Sea Coral **Top left** — Corsica Shell **Bottom left** — Corsica Grey Lailac (51 colors available)

Above — Curtain Vernazza Silver Left — Vernazza Bright Olive (56 colors available)