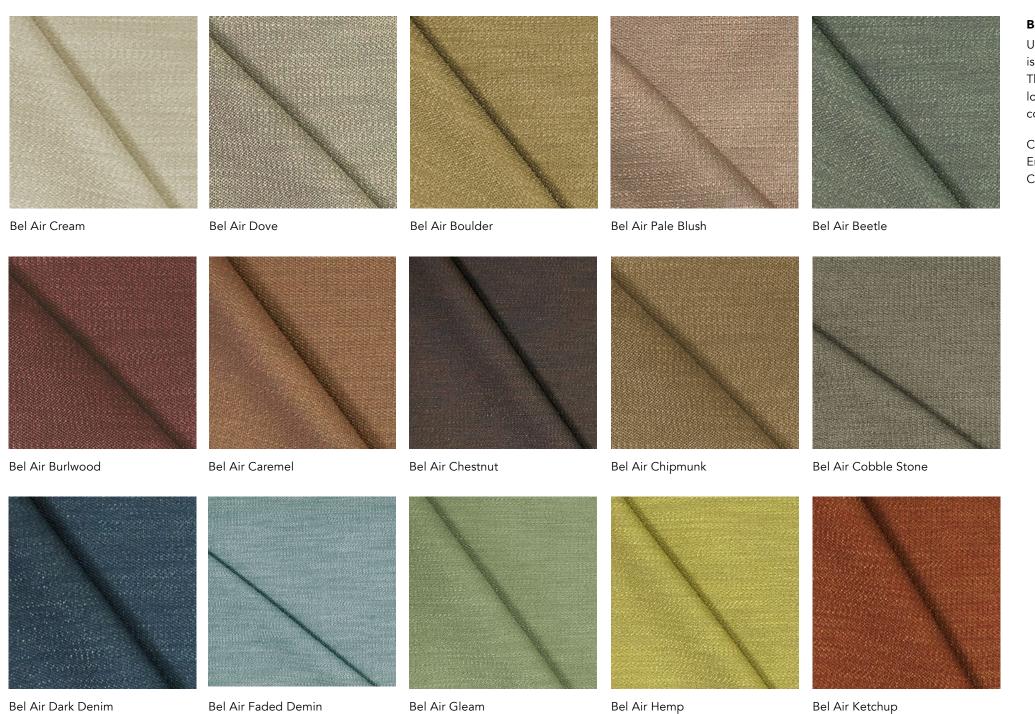

#### Bel Air

Using a special boucle yarn, Bel Air is a sturdy polyester cotton blended fabric. The boucle effect give the fabric a rugged look, while the two tone yarns bring some colourful life into the fabric.

Composition: 96% Polyester, 4% Cotton End Use: Multipurpose Colors Available: 27

Malcolm Strie Birch

Malcolm Strie Hemp

Malcolm Strie Flint Grey

Malcolm Strie - Atmosphere