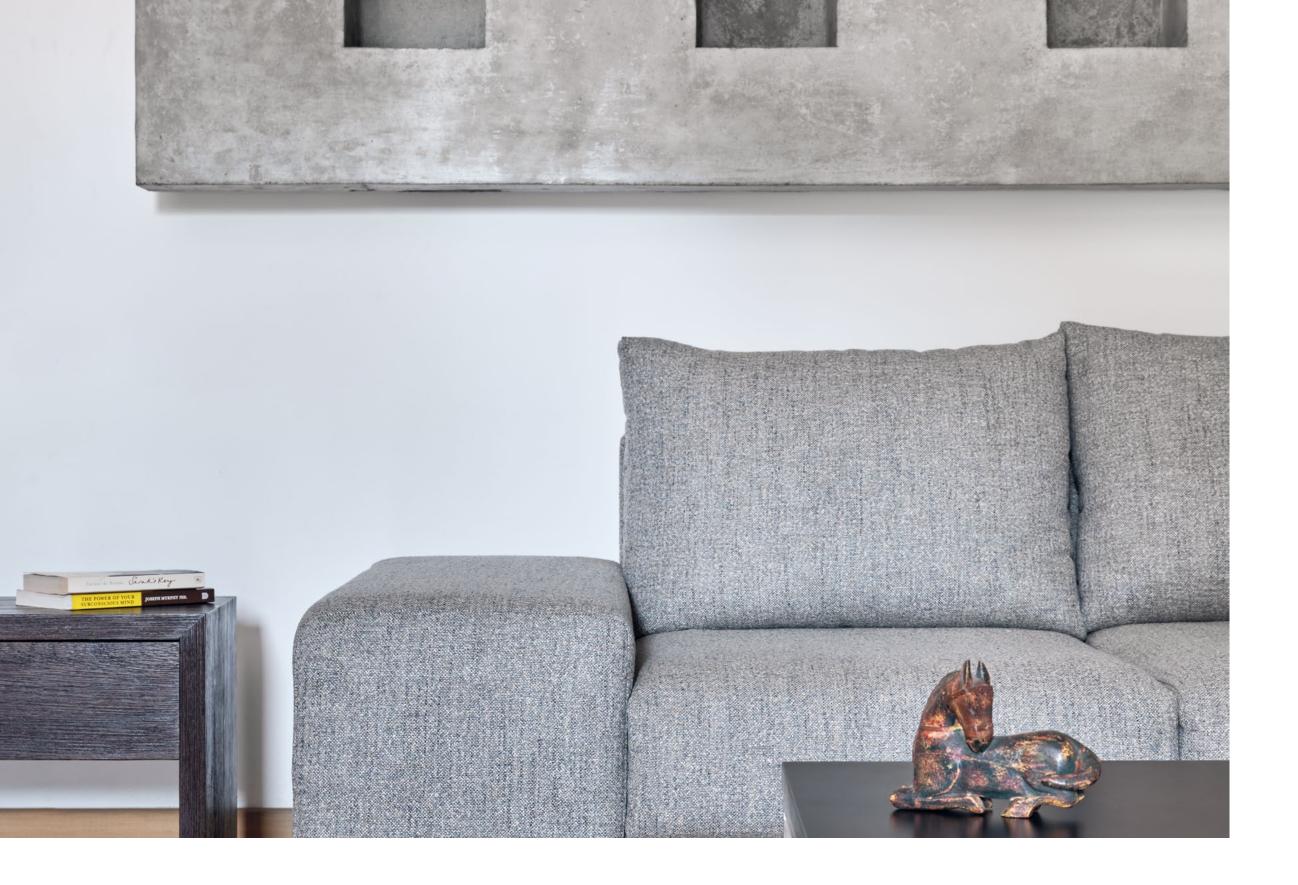

#### Bel Air

Using a special boucle yarn, Bel Air is a sturdy polyester cotton blended fabric. The boucle effect give the fabric a rugged look, while the two tone yarns bring some colourful life into the fabric.

Composition: 96% Polyester, 4% Cotton End Use: Multipurpose Colors Available: 27

Malcolm Strie Birch

Malcolm Strie Hemp

Malcolm Strie Flint Grey

Malcolm Strie - Atmosphere