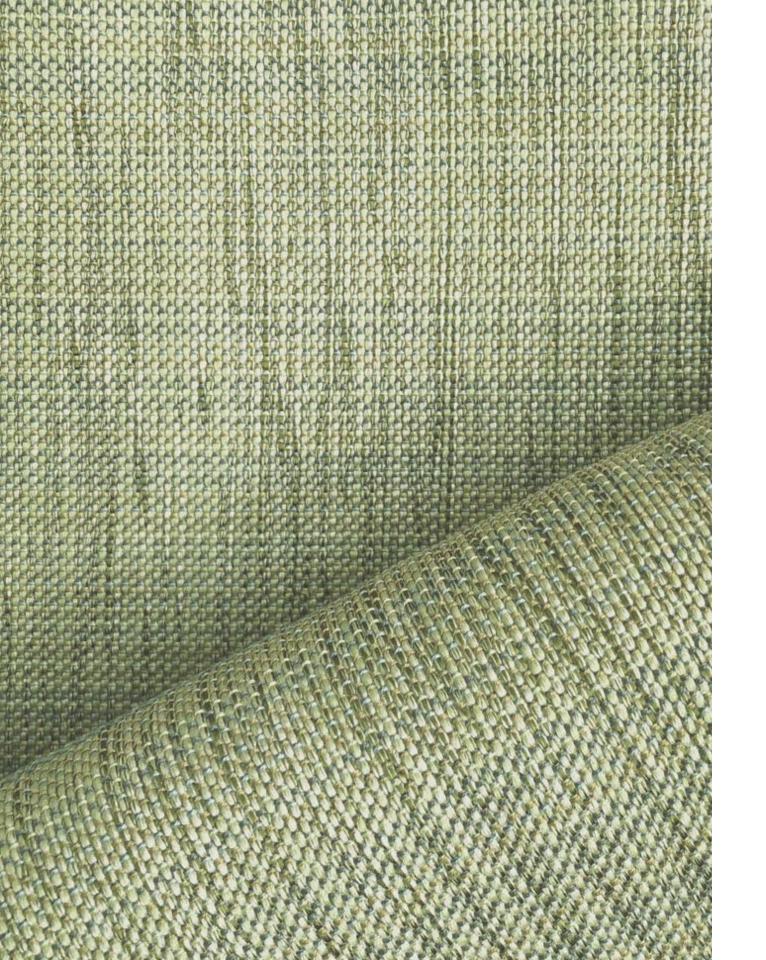

# Camden

The Camden range of linens is the best way to add matted colours in a room.

Composition: 100% Linen End Use: Multipurpose Colors Available: 77

Camden Bright Olive

Camden Mole

Camden Chasm

Camden Arctic