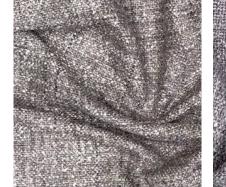

#### Bel Air

Using a special boucle yarn, Bel Air is a sturdy polyester cotton blended fabric. The boucle effect give the fabric a rugged look, while the two tone yarns bring some colourful life into the fabric.

Composition: 96% Polyester, 4% Cotton End Use: Multipurpose Colors Available: 27

Malcolm Strie Birch

Malcolm Strie Hemp

Malcolm Strie Flint Grey

Malcolm Strie - Atmosphere