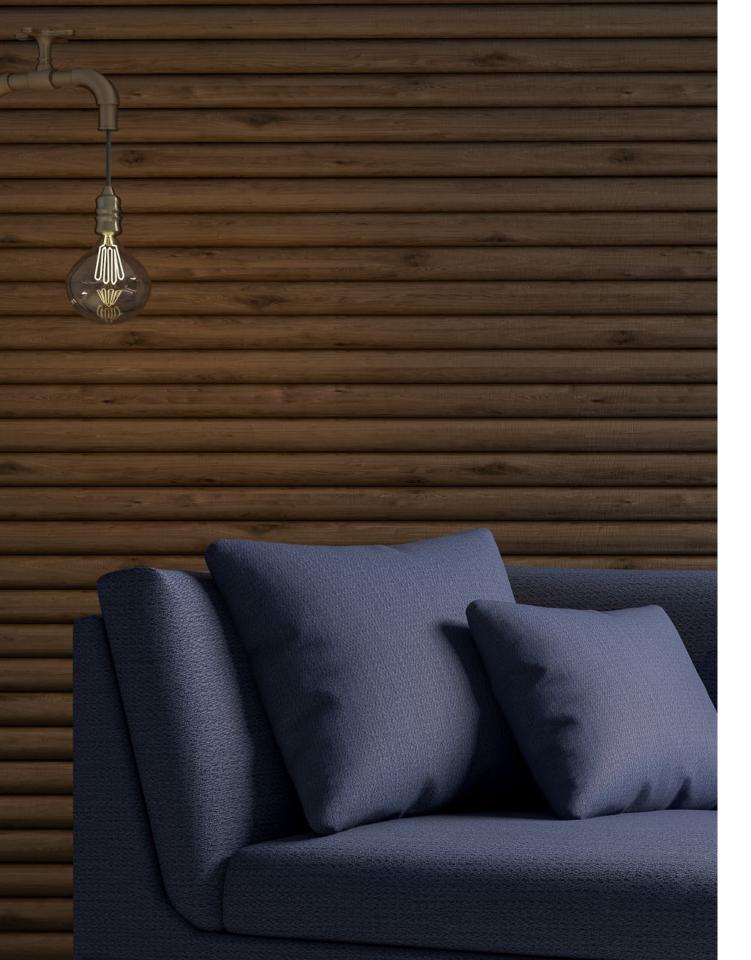

Above — Bel Air Beetle, Bel Air Hemp Left — Sofa Bel Air Denim (27 colors available)

**Above** — Mombasa Bristol Blue **Top left** — Mombasa Deep Sea **Bottom left** — **Cushions** Cotton Club Aqua Gold, Mombasa Doe Skin (64 colors available)