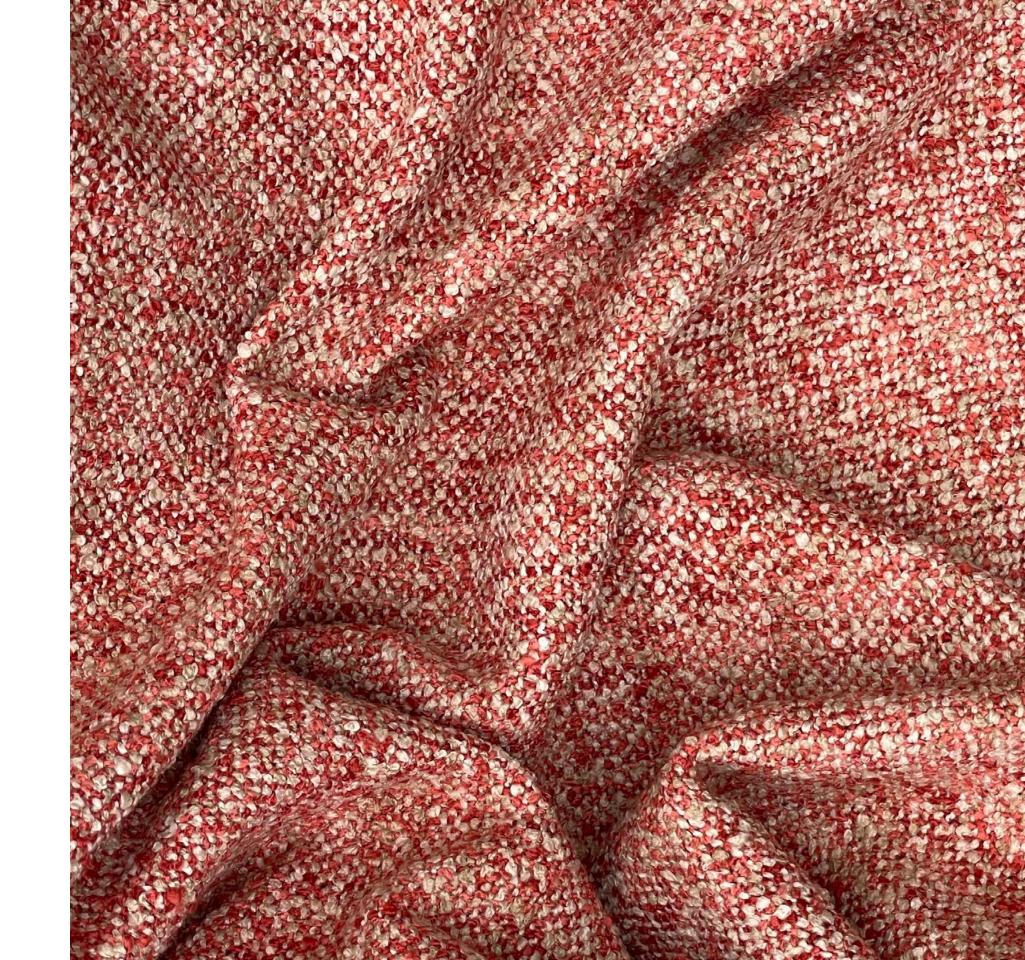

#### Bel Air

Using a special boucle yarn, Bel Air is a sturdy polyester cotton blended fabric. The boucle effect give the fabric a rugged look, while the two tone yarns bring some colourful life into the fabric.

Composition: 96% Polyester, 4% Cotton End Use: Multipurpose Colors Available: 27

Malcolm Strie Birch

Malcolm Strie Hemp

Malcolm Strie Flint Grey

Malcolm Strie - Atmosphere