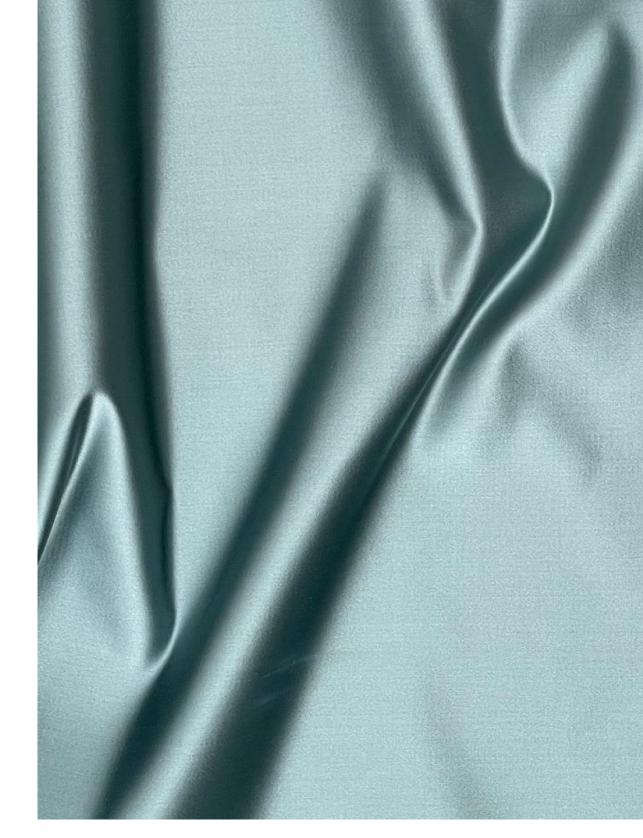

**Above** — Corsica Deep Sea Coral **Top left** — Corsica Shell **Bottom left** — Corsica Grey Lailac (51 colors available)

Above — Curtain Vernazza Silver Left — Vernazza Bright Olive (56 colors available)