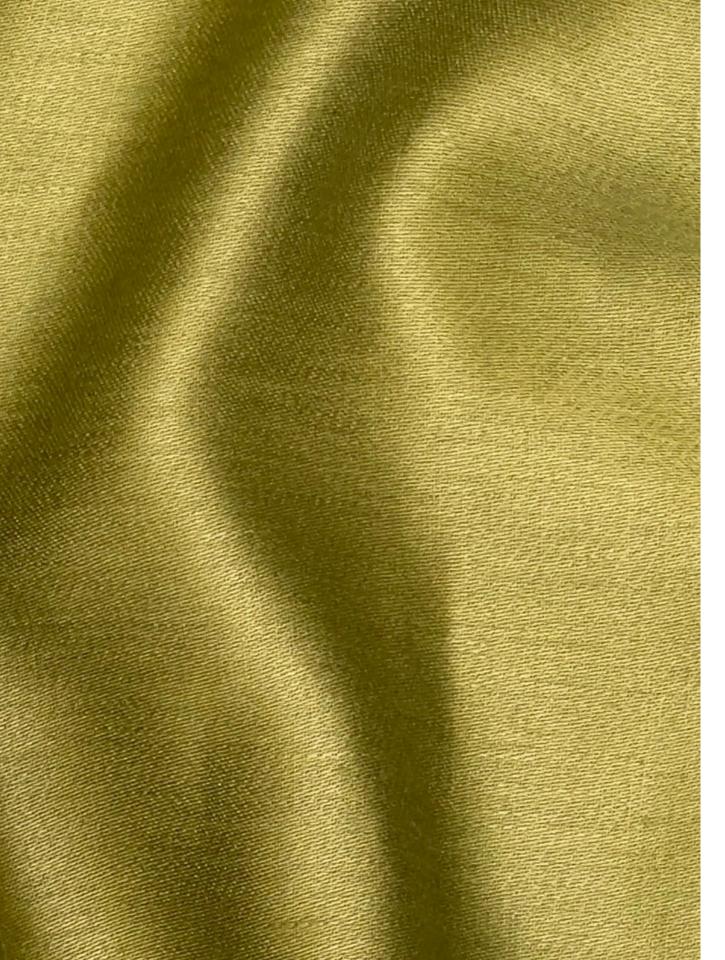

**Above** — Corsica Deep Sea Coral **Top left** — Corsica Shell **Bottom left** — Corsica Grey Lailac (51 colors available)

Above — Curtain Vernazza Silver Left — Vernazza Bright Olive (56 colors available)

## Vernazza

A fine linen satin inspired from Cinque Terre, Vernazza is available in 56 vibrant colours.

Composition: 100% Linen End Use: Multipurpose Colors Available: 56

Vernazza Absinthe

Vernazza Bright Olive