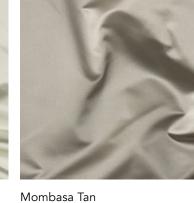

#### Mombasa

Mombasa is a yarn dyed satin, woven and finished with utmost care. Its luxurious hand is due to the high density of the warp combined with special finishing techniques that allow this fabric to be truly multipurpose.

Composition: 41% Polyester, 59% Cotton End Use: Multipurpose Colors Available: 64

Mombasa Boysen Berry

Mombasa Snow

Mombasa Burnt Orange

Mombasa Truffle

Mombasa Cress Green

Mombasa Nectar

Mombasa Bristol Blue`