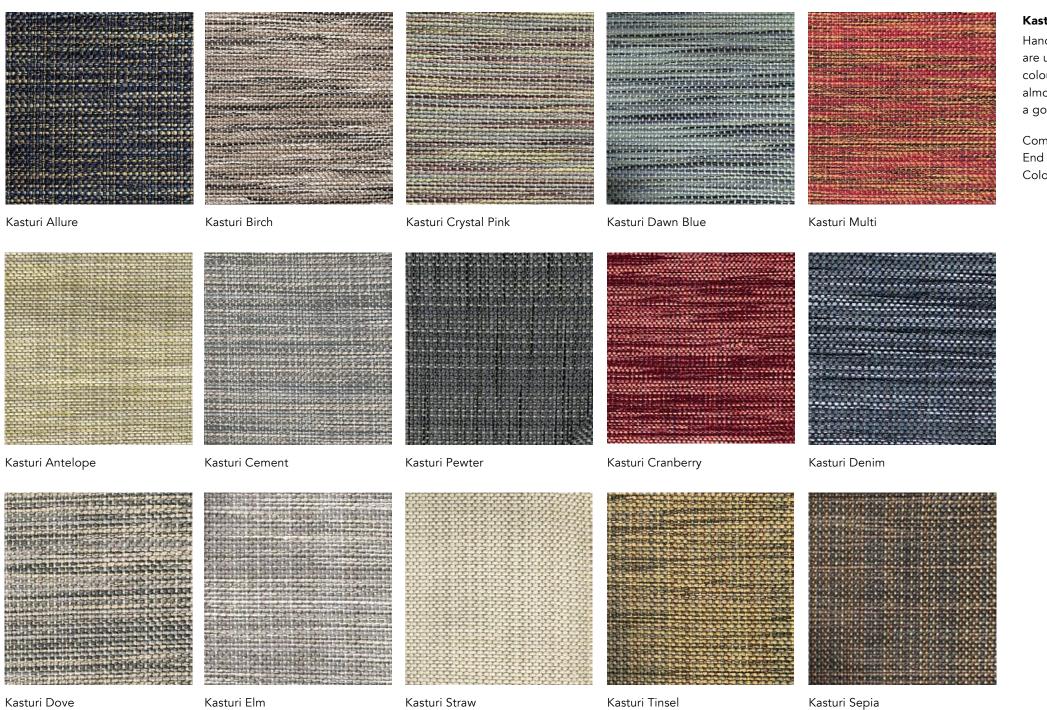

#### Kasturi

Hand twisted yarns of multiple colours are used to weave this incredibly complex, colourful fabric. The colours twist in an almost mesmerizing fashion, lending a gorgeous perspective to this semi-plain.

Composition: 12% Viscose, 88% Polyester End Use: Multipurpose Colors Available: 21

Chelsea Amethyste

Chelsea Anis

Chelsea Aqua

Chelsea Blanc

Che

Chelsea Bleu