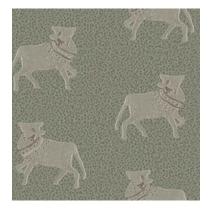

Composition: 15% Viscose, 22% Cotton,

57% Polyester, 7% Linen End Use: Multipurpose

Angami Antique Gold

Angami Pearl

Angami Drizzle

Angami Sea Foam

## Angami

Resplendent Pichhwai cows frolic across Angami. Outstanding in shining Zari against a speckled background, the motifs take on a sense of movement as the light hits, adding an additional layer of luxury to this rich fabric.