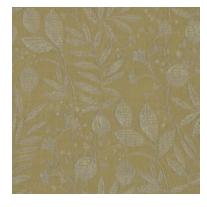

Tapiro Antique Gold

Tapiro Ice

Tapiro Sea Foam

Tapiro Pearl

## Tapiro

Tapiro's jumbo tree of life motif is vibrant with detail. Subtly shifting colours and the scale of the pattern serve to heighten its sense of largeness, its rich base giving it a sumptuous touch.

Composition: 44% Polyester, 56% Viscose End Use: Multipurpose

Yakuts Drizzle

Yakuts Ivory

Yakuts Pearl