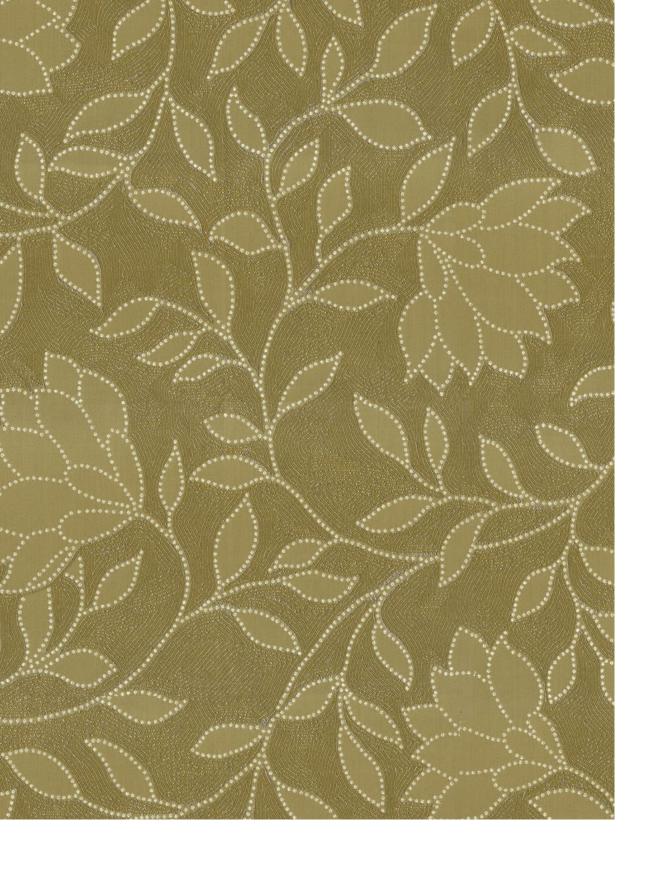

## Chambri

Chambri's charms lies in the its neat composition and simple shapes. Bright against matte, rich colours combined in immaculate columns give it a fun yet refined look.

Composition: 30% Linen, 70% Viscose End Use: Cushions, Drapery