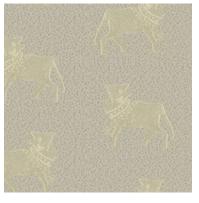

Composition: 15% Viscose, 22% Cotton,

57% Polyester, 7% Linen End Use: Multipurpose

Angami Antique Gold

Angami Pearl

Angami Drizzle

Angami Sea Foam

## Angami

Resplendent Pichhwai cows frolic across Angami. Outstanding in shining Zari against a speckled background, the motifs take on a sense of movement as the light hits, adding an additional layer of luxury to this rich fabric.