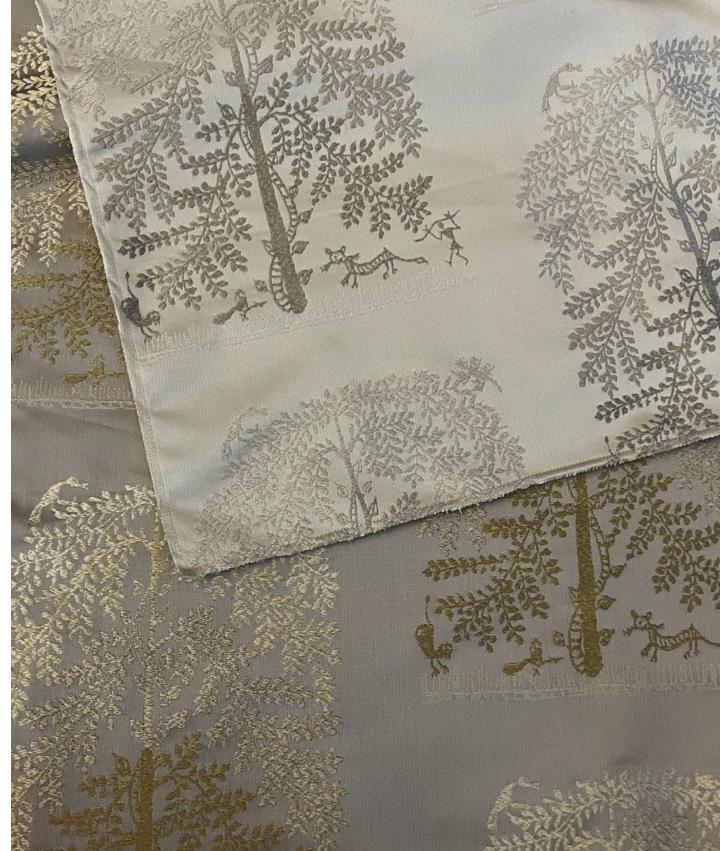

Tapiro Antique Gold

Tapiro Ice

Tapiro Sea Foam

Tapiro Pearl

## Tapiro

Tapiro's jumbo tree of life motif is vibrant with detail. Subtly shifting colours and the scale of the pattern serve to heighten its sense of largeness, its rich base giving it a sumptuous touch.