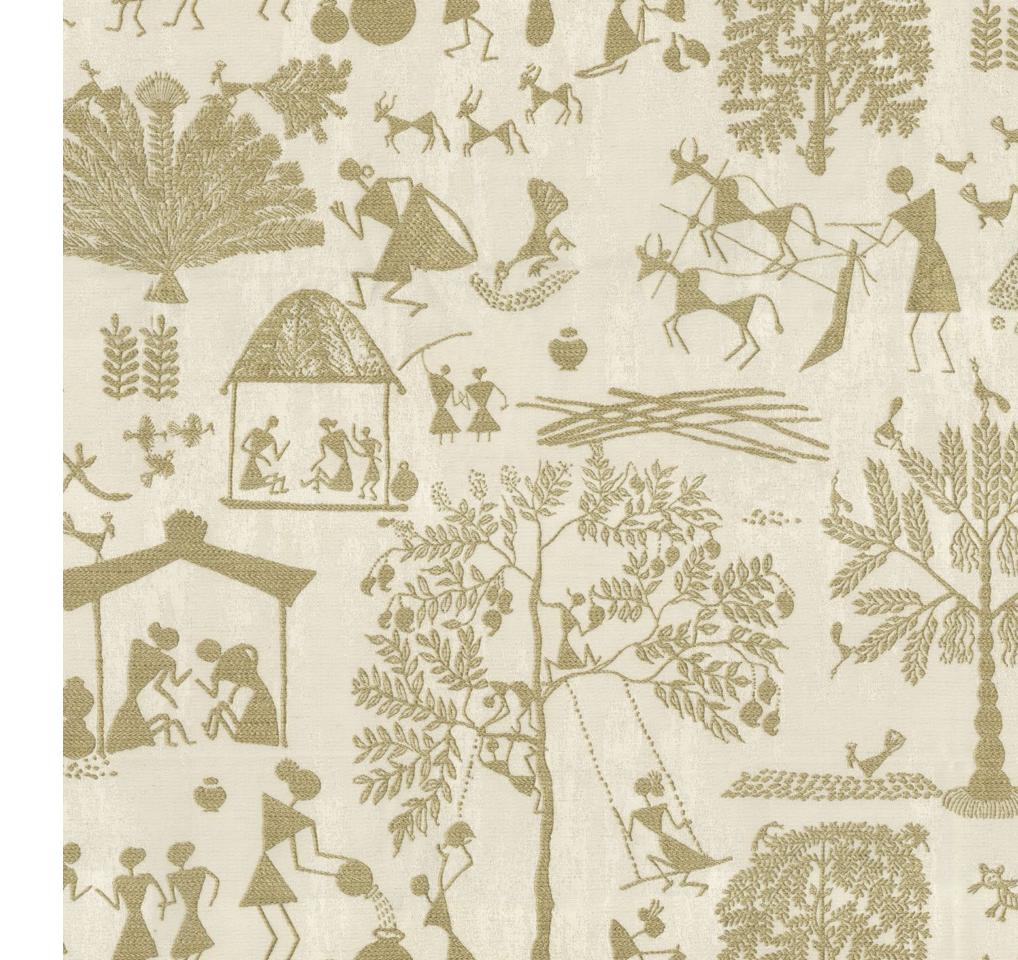

#### Fulani

Fulani tells the story of a village, depicting the life of its inhabitants through traditional motifs. A landscape dotted with birds, fruit-laden trees, and scenes of activity, Fulani captures an engaging vitality and simplicity with a gentle richness.