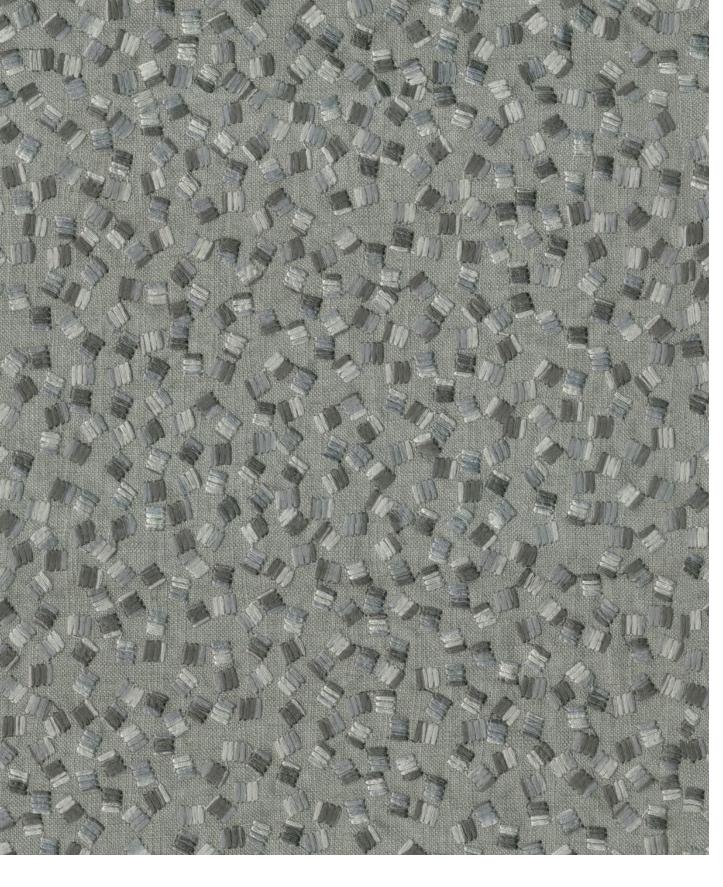

Composition: 15% Viscose, 22% Cotton,

57% Polyester, 7% Linen End Use: Multipurpose

Angami Antique Gold

Angami Pearl

Angami Drizzle

Angami Sea Foam

## Angami

Resplendent Pichhwai cows frolic across Angami. Outstanding in shining Zari against a speckled background, the motifs take on a sense of movement as the light hits, adding an additional layer of luxury to this rich fabric.