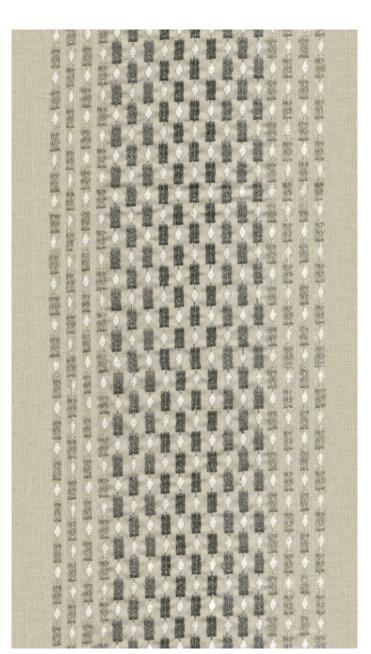

**Above — Top to bottom** Chambri Pearl, Garo Drizzle, Bradford Sand **Right — Curtain** Bradford Sand, **Sofa** Tapiro Antique Gold, **Cushions** Fulani Drizzle, Ajmer 4011 String

**Fabrics — left to right**Bradford Sea Foam, Bradford Pearl,
Bradford Sand, Bradford Drizzle