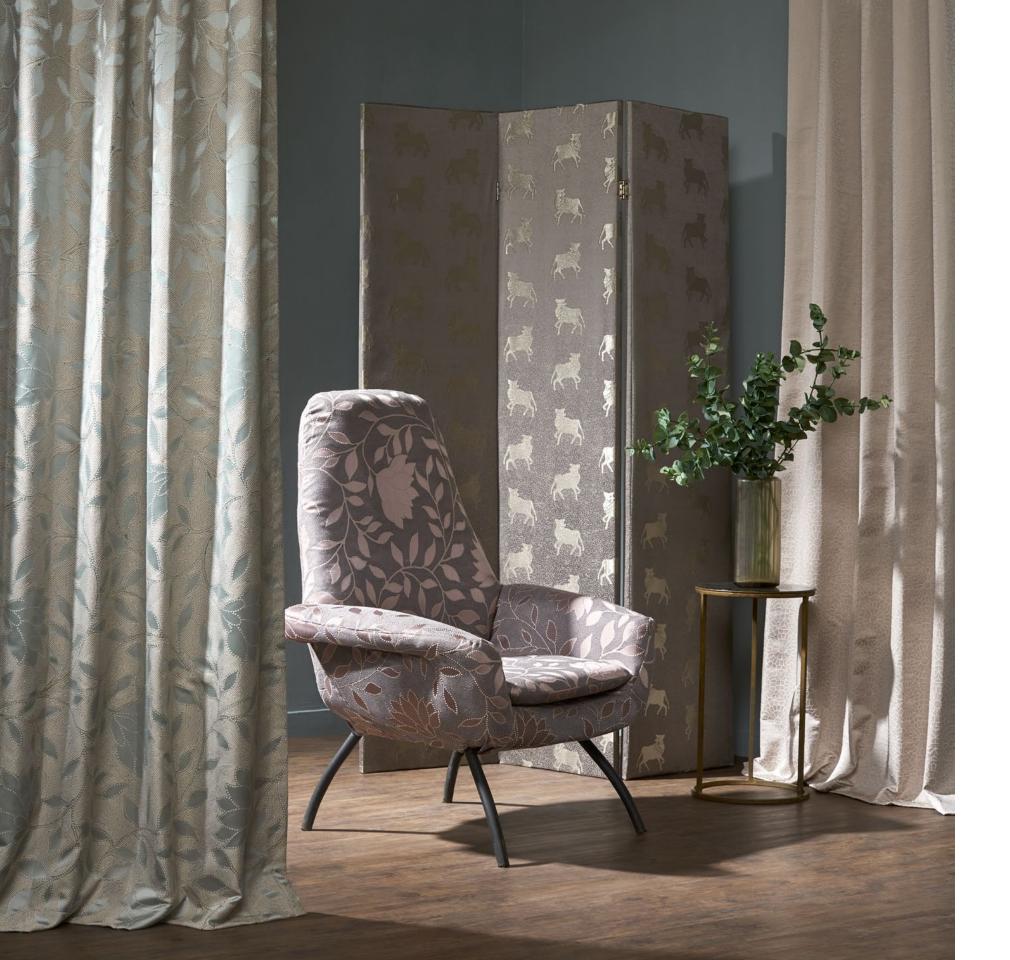

Above — Left to Right Zulus Pearl, Zulus Drizzle, Zulus Old Rose, Zulus Sea Foam, Zulus Ice, Zulus Antique Gold

Front Curtain Garo Ice, Back Curtain Zulus Pearl, Armchair Garo Old Rose, Divider Angami Drizzle

## Zulus

An all-over geometric pattern, the fine line work and rhythm of Zulus makes for a versatile, sophisticated fabric. Full without overwhelming, bright without overshadowing, it uplifts a space with ease.