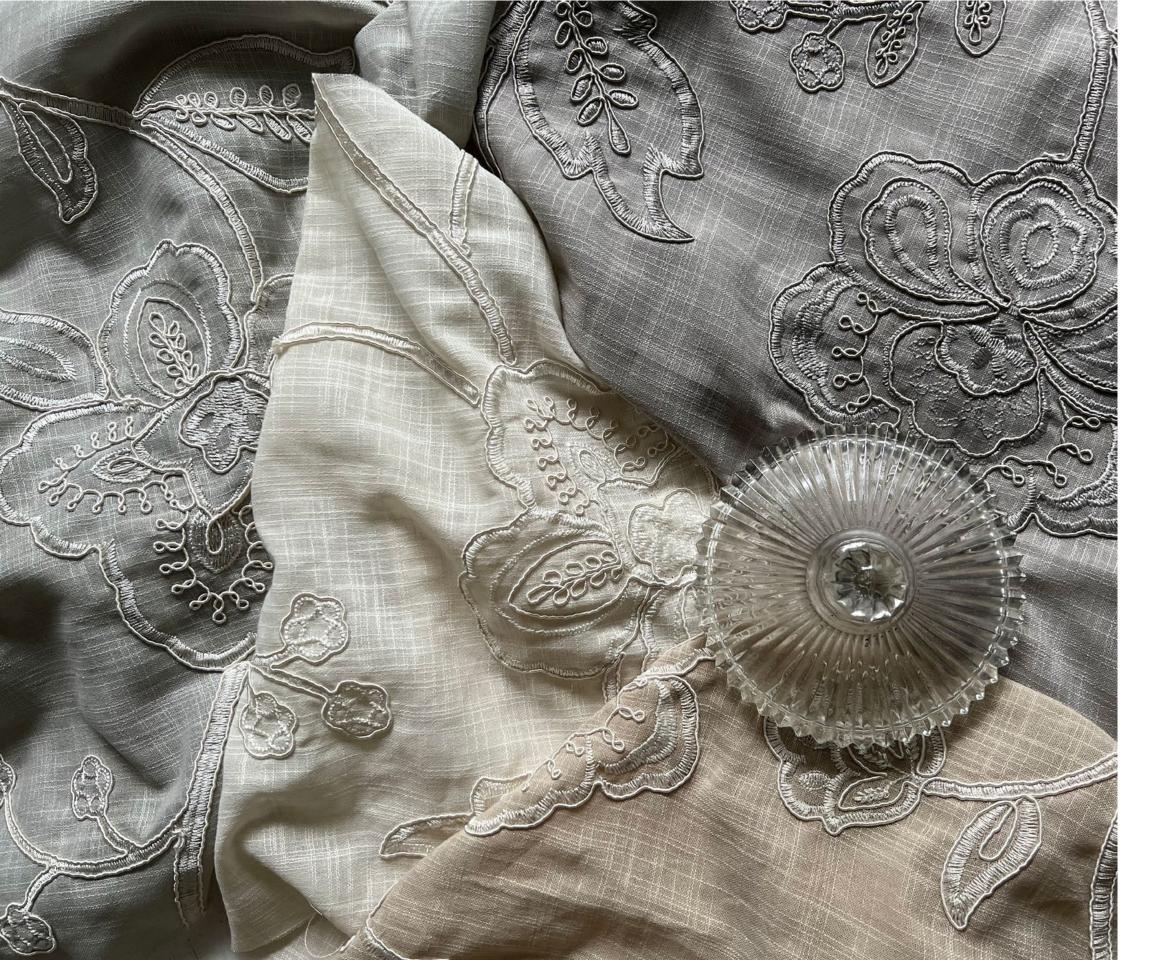

Chambri Antique Gold (Embroidery Detail)

Chambri Sea Foam (Embroidery Detail)

Fulani Antique Gold

Fulani Drizzle

Fulani Old Rose

Fulani Sea Foam

#### Fulani

Fulani tells the story of a village, depicting the life of its inhabitants through traditional motifs. A landscape dotted with birds, fruit-laden trees, and scenes of activity, Fulani captures an engaging vitality and simplicity with a gentle richness.