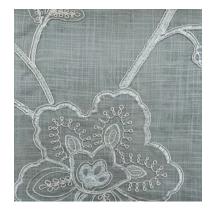

## Bradford

Cord embroidery goes hand in hand with fine details in Bradford, a larger-than-life floral composition. An elaborate sheer, Bradford is ideal for drapery, adding depth and elegance to a space.