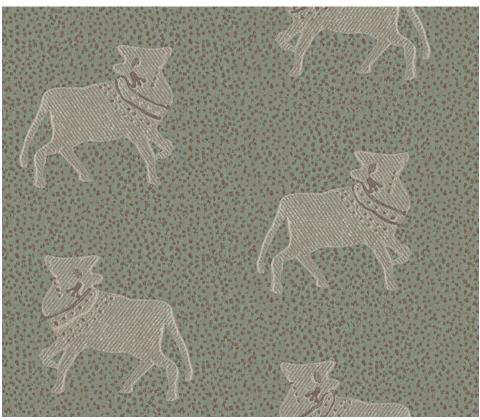

Composition: 15% Viscose, 22% Cotton,

57% Polyester, 7% Linen End Use: Multipurpose

Angami Antique Gold

Angami Pearl

Angami Drizzle

Angami Sea Foam

## Angami

Resplendent Pichhwai cows frolic across Angami. Outstanding in shining Zari against a speckled background, the motifs take on a sense of movement as the light hits, adding an additional layer of luxury to this rich fabric.