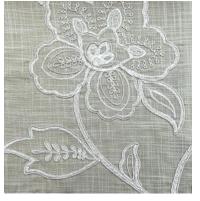

## Bradford

Cord embroidery goes hand in hand with fine details in Bradford, a larger-than-life floral composition. An elaborate sheer, Bradford is ideal for drapery, adding depth and elegance to a space.