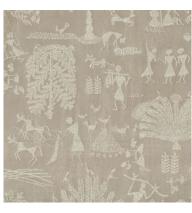

Chambri Antique Gold (Embroidery Detail)

Chambri Sea Foam (Embroidery Detail)

Fulani Antique Gold

Fulani Drizzle

Fulani Old Rose

Fulani Sea Foam

#### Fulani

Fulani tells the story of a village, depicting the life of its inhabitants through traditional motifs. A landscape dotted with birds, fruit-laden trees, and scenes of activity, Fulani captures an engaging vitality and simplicity with a gentle richness.