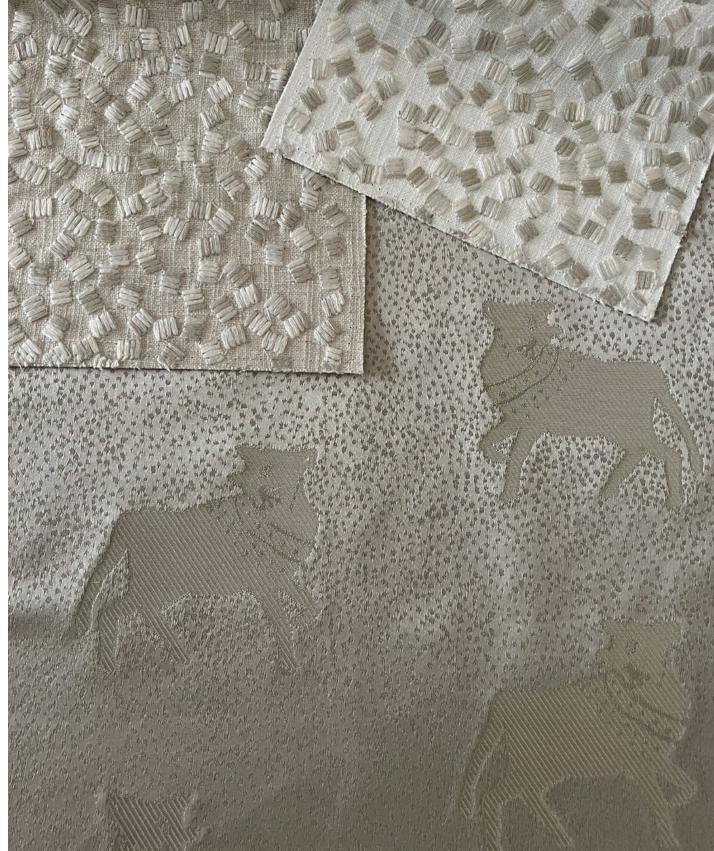

Composition: 15% Viscose, 22% Cotton,

57% Polyester, 7% Linen End Use: Multipurpose

Angami Antique Gold

Angami Pearl

Angami Drizzle

Angami Sea Foam

## Angami

Resplendent Pichhwai cows frolic across Angami. Outstanding in shining Zari against a speckled background, the motifs take on a sense of movement as the light hits, adding an additional layer of luxury to this rich fabric.