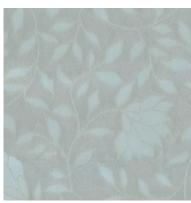

#### Yakuts

The multiple strands in Yakuts' stitches give this abstract design a 3D look. The teeming patches of thread fill the linen base for a full, fun effect.

Composition: 17% Linen, 17% Viscose,

30% Polyester, 36% Cotton End Use: Cushions, Drapery