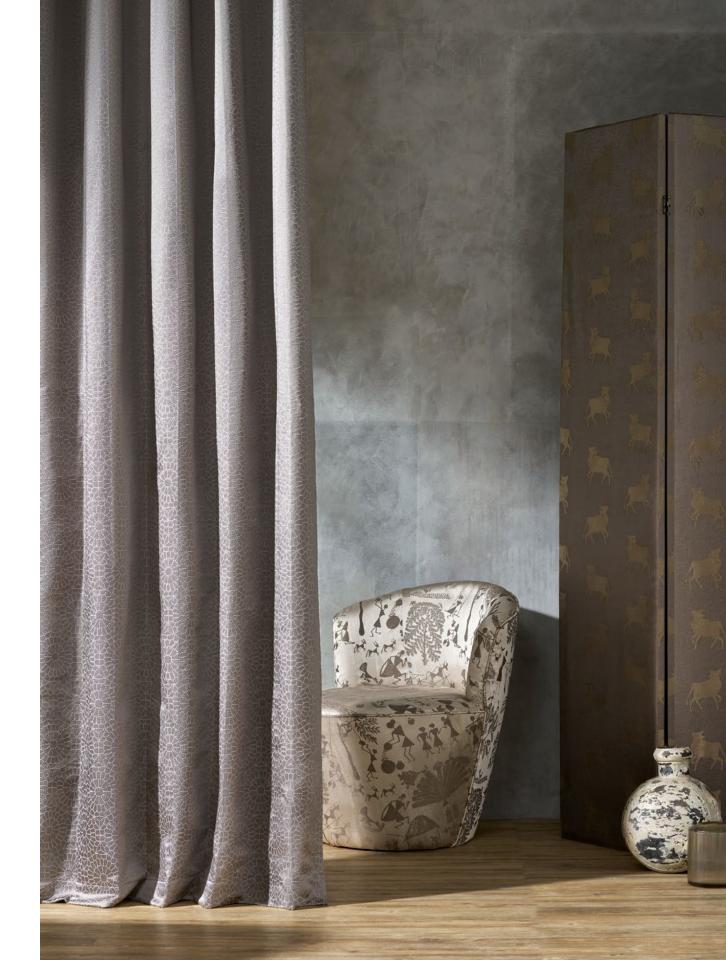

## Angami

Resplendent Pichhwai cows frolic across Angami. Outstanding in shining Zari against a speckled background, the motifs take on a sense of movement as the light hits, adding an additional layer of luxury to this rich fabric.