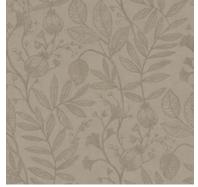

Zulus Drizzle

Zulus Ice

Zulus Old Rose

Zulus Pearl

Bradford Sea Foam

Bradford Sand

Bradford Pearl

Bradford Drizzle

## Bradford

Cord embroidery goes hand in hand with fine details in Bradford, a larger-than-life floral composition. An elaborate sheer, Bradford is ideal for drapery, adding depth and elegance to a space.

Composition: 100% Polyester

End Use: Drapery

Garo Drizzle

Garo Ice

Garo Pearl

Garo Sea Foam