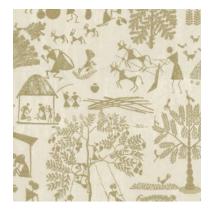

Chambri Antique Gold (Embroidery Detail)

Chambri Sea Foam (Embroidery Detail)

Fulani Antique Gold

Fulani Drizzle

Fulani Old Rose

Fulani Sea Foam

#### Fulani

Fulani tells the story of a village, depicting the life of its inhabitants through traditional motifs. A landscape dotted with birds, fruit-laden trees, and scenes of activity, Fulani captures an engaging vitality and simplicity with a gentle richness.