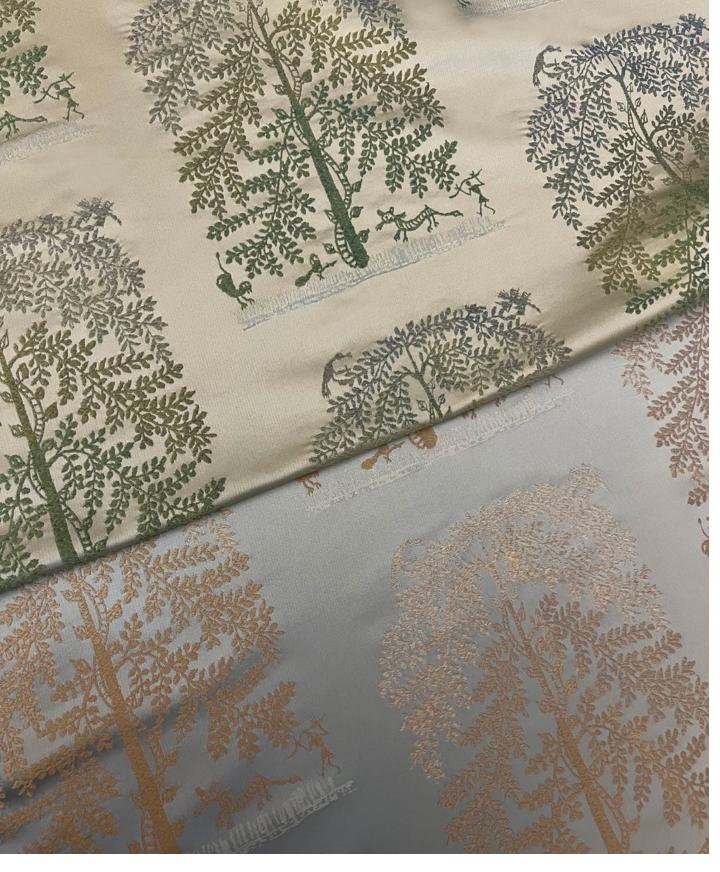

Tapiro Antique Gold

Tapiro Ice

Tapiro Sea Foam

Tapiro Pearl

## Tapiro

Tapiro's jumbo tree of life motif is vibrant with detail. Subtly shifting colours and the scale of the pattern serve to heighten its sense of largeness, its rich base giving it a sumptuous touch.