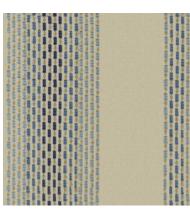

Zulus Drizzle

Zulus Ice

Zulus Old Rose

Zulus Pearl

Bradford Sea Foam

Bradford Sand

Bradford Pearl

Bradford Drizzle

## Zulus

An all-over geometric pattern, the fine line work and rhythm of Zulus makes for a versatile, sophisticated fabric. Full without overwhelming, bright without overshadowing, it uplifts a space with ease.