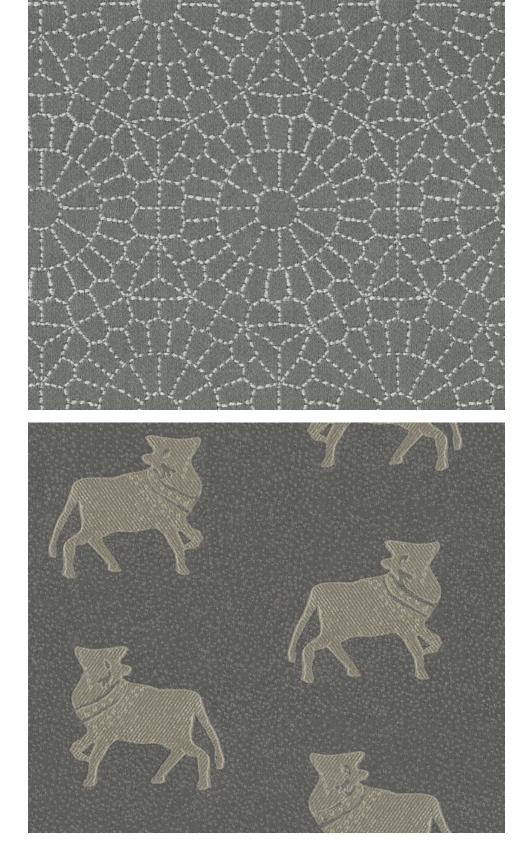

Composition: 15% Viscose, 22% Cotton,

57% Polyester, 7% Linen End Use: Multipurpose

Angami Antique Gold

Angami Pearl

Angami Drizzle

Angami Sea Foam

## Angami

Resplendent Pichhwai cows frolic across Angami. Outstanding in shining Zari against a speckled background, the motifs take on a sense of movement as the light hits, adding an additional layer of luxury to this rich fabric.