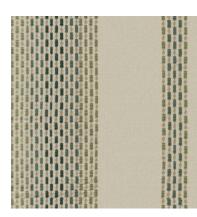

Zulus Drizzle

Zulus Ice

Zulus Old Rose

Zulus Pearl

Bradford Sea Foam

Bradford Sand

Bradford Pearl

Bradford Drizzle

## Bradford

Cord embroidery goes hand in hand with fine details in Bradford, a larger-than-life floral composition. An elaborate sheer, Bradford is ideal for drapery, adding depth and elegance to a space.