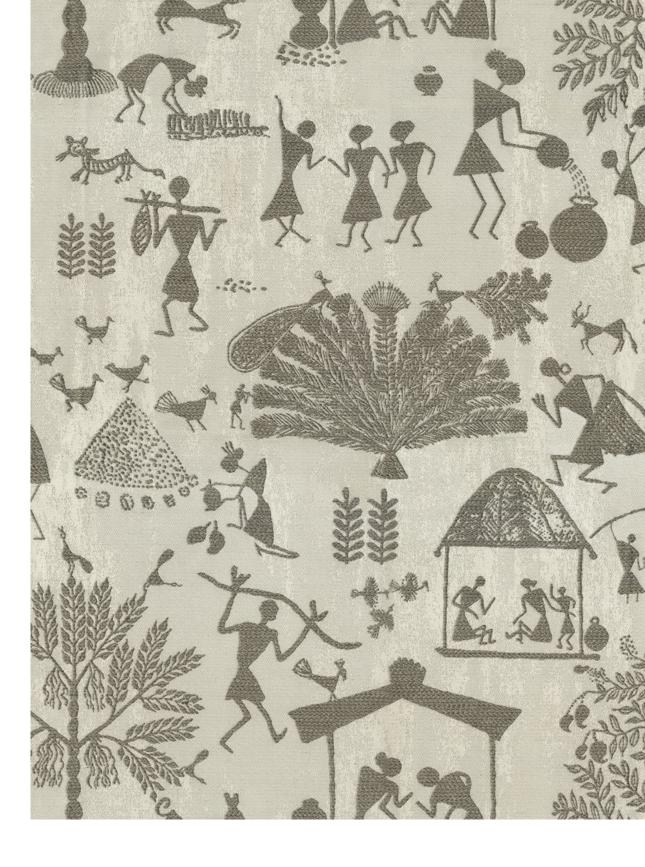

Chambri Antique Gold (Embroidery Detail)

Chambri Sea Foam (Embroidery Detail)

Fulani Antique Gold

Fulani Drizzle

Fulani Old Rose

Fulani Sea Foam

#### Fulani

Fulani tells the story of a village, depicting the life of its inhabitants through traditional motifs. A landscape dotted with birds, fruit-laden trees, and scenes of activity, Fulani captures an engaging vitality and simplicity with a gentle richness.