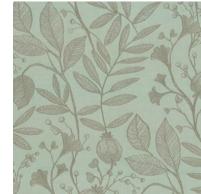

Composition: 18% Zari, 23% Viscose,

59% Polyester

End Use: Multipurpose

Kalmyk Antique Gold

Kalmyk Old Rose

Kalmyk Pearl

Kalmyk Sea Foam

## Kalmyk

An abundance of ripe pomegranates, leaves and flowers fanning out around them, make up Kalmyk — a bountiful design with a feel of abundance. Zari weaves through the pattern, elevating it as it unfurls over a lustrous base.

Composition: 11% Zari, 19% Acrylic,

70% Polyester

End Use: Multipurpose

Chambri Antique Gold

Chambri Drizzle

Chambri Ice

Chambri Pearl

Chambri Sea Foam