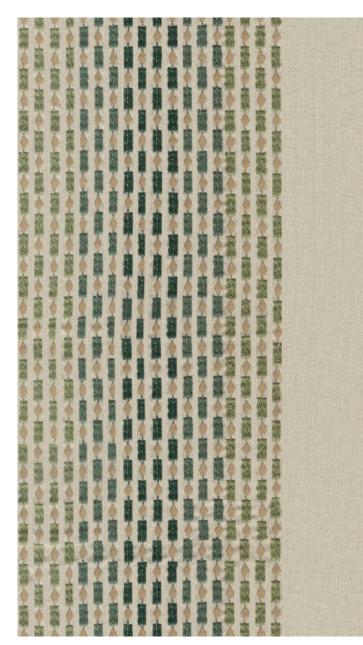

Composition: 100% Polyester

End Use: Drapery

Garo Drizzle

Garo Ice

Garo Pearl

Garo Sea Foam

## Garo

The floral pattern of Garo swims in a sea of fine ripples. Simple, elegant, splendid, the contrast in this fabric catches the eye and gives it an almost layered effect.

Composition: 26% Viscose, 74% Polyester