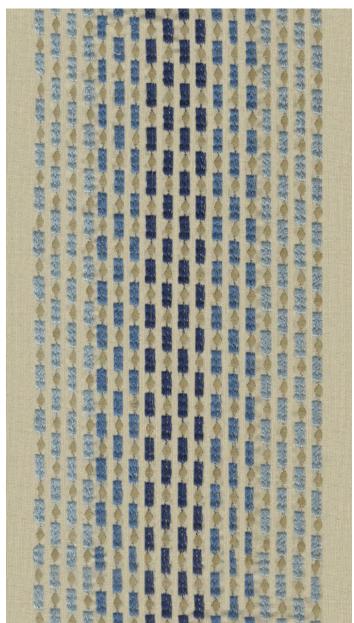

Zulus Drizzle

Zulus Ice

Zulus Old Rose

Zulus Pearl

Bradford Sea Foam

Bradford Sand

Bradford Pearl

Bradford Drizzle

## Bradford

Cord embroidery goes hand in hand with fine details in Bradford, a larger-than-life floral composition. An elaborate sheer, Bradford is ideal for drapery, adding depth and elegance to a space.