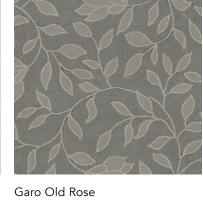

**Above** — Garo Anitque Gold **Top right** — Garo Old Rose **Bottom right** — Garo Pearl

**Above — Top to bottom** Kalmyk Sea Foam, Chambri Sea Foam, Fulani Sea Foam **Left — Curtain** Kalmyk Sea Foam, **Sheer** Aspen Chinchilla, **Cushions** Garo Anitque Gold, Tapiro

## Garo

The floral pattern of Garo swims in a sea of fine ripples. Simple, elegant, splendid, the contrast in this fabric catches the eye and gives it an almost layered effect.

Composition: 26% Viscose, 74% Polyester