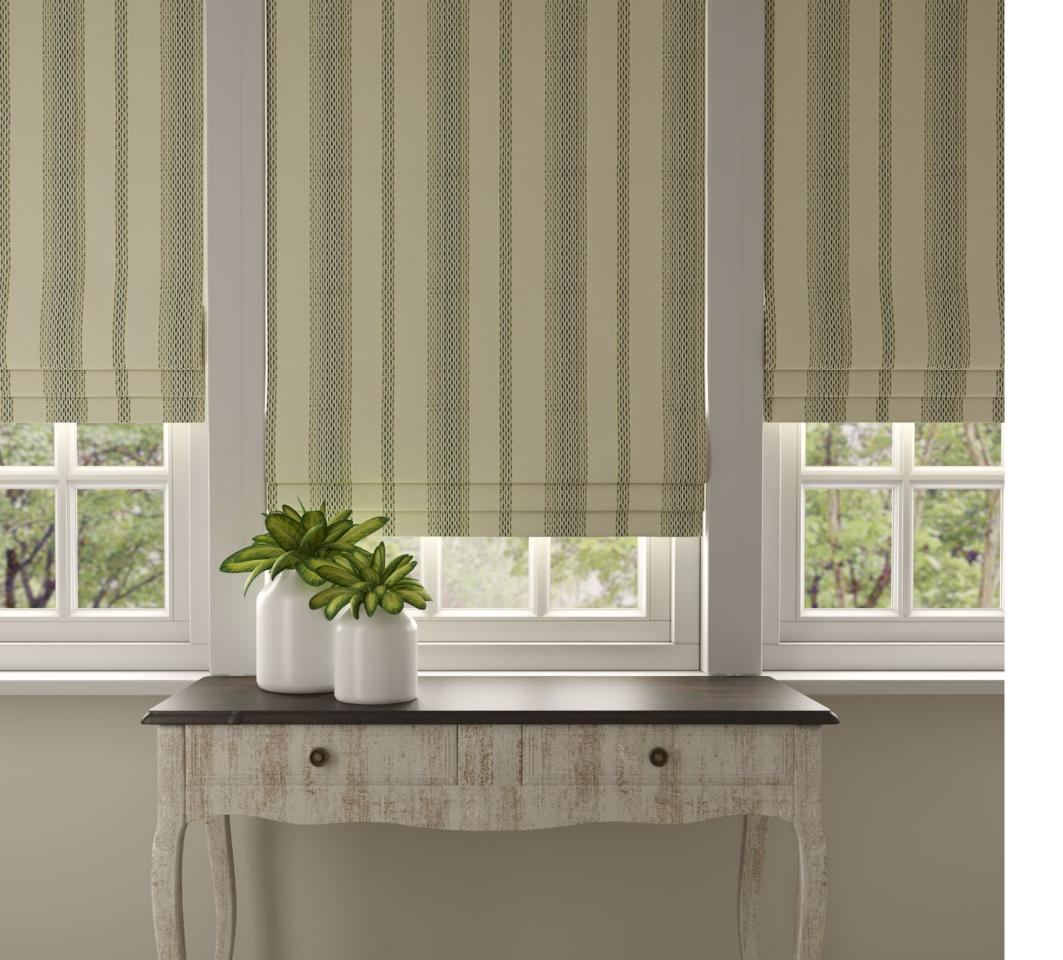

## Chambri

Chambri's charms lies in the its neat composition and simple shapes. Bright against matte, rich colours combined in immaculate columns give it a fun yet refined look.

Composition: 30% Linen, 70% Viscose End Use: Cushions, Drapery