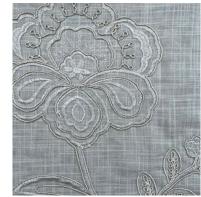

## Bradford

Cord embroidery goes hand in hand with fine details in Bradford, a larger-than-life floral composition. An elaborate sheer, Bradford is ideal for drapery, adding depth and elegance to a space.

Composition: 100% Polyester

End Use: Drapery

Garo Drizzle

Garo Ice

Garo Pearl

Garo Sea Foam