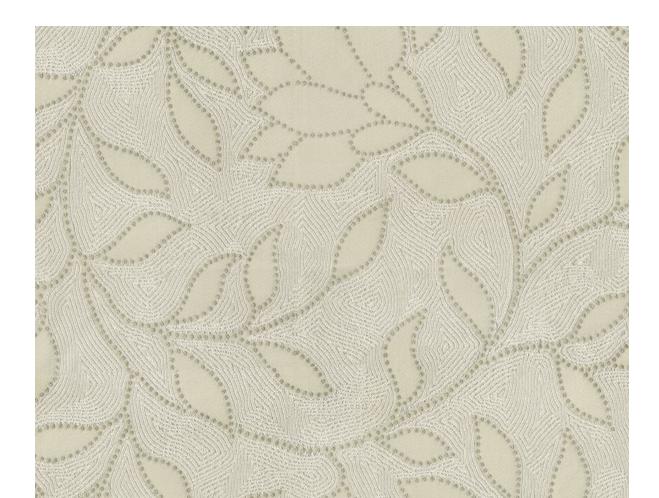

## Chambri

Chambri's charms lies in the its neat composition and simple shapes. Bright against matte, rich colours combined in immaculate columns give it a fun yet refined look.

Composition: 30% Linen, 70% Viscose End Use: Cushions, Drapery