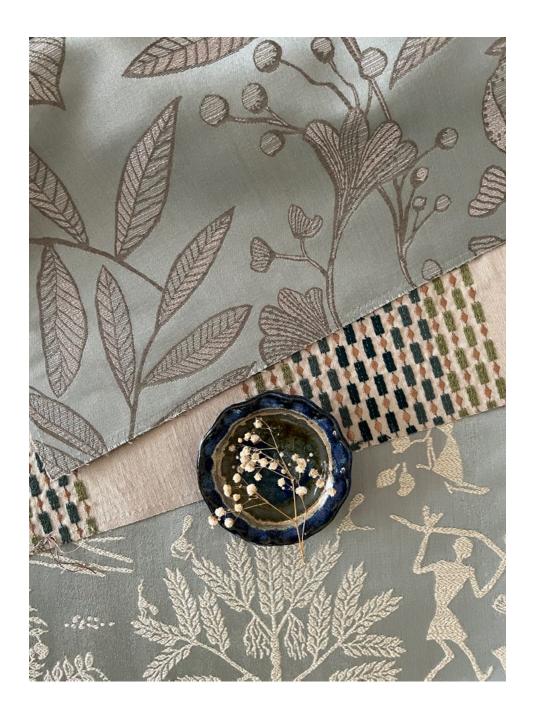

## Chambri

Chambri's charms lies in the its neat composition and simple shapes. Bright against matte, rich colours combined in immaculate columns give it a fun yet refined look.

Composition: 30% Linen, 70% Viscose End Use: Cushions, Drapery