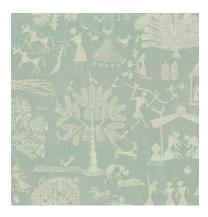

Chambri Antique Gold (Embroidery Detail)

Chambri Sea Foam (Embroidery Detail)

Fulani Antique Gold

Fulani Drizzle

Fulani Old Rose

Fulani Sea Foam

#### Fulani

Fulani tells the story of a village, depicting the life of its inhabitants through traditional motifs. A landscape dotted with birds, fruit-laden trees, and scenes of activity, Fulani captures an engaging vitality and simplicity with a gentle richness.