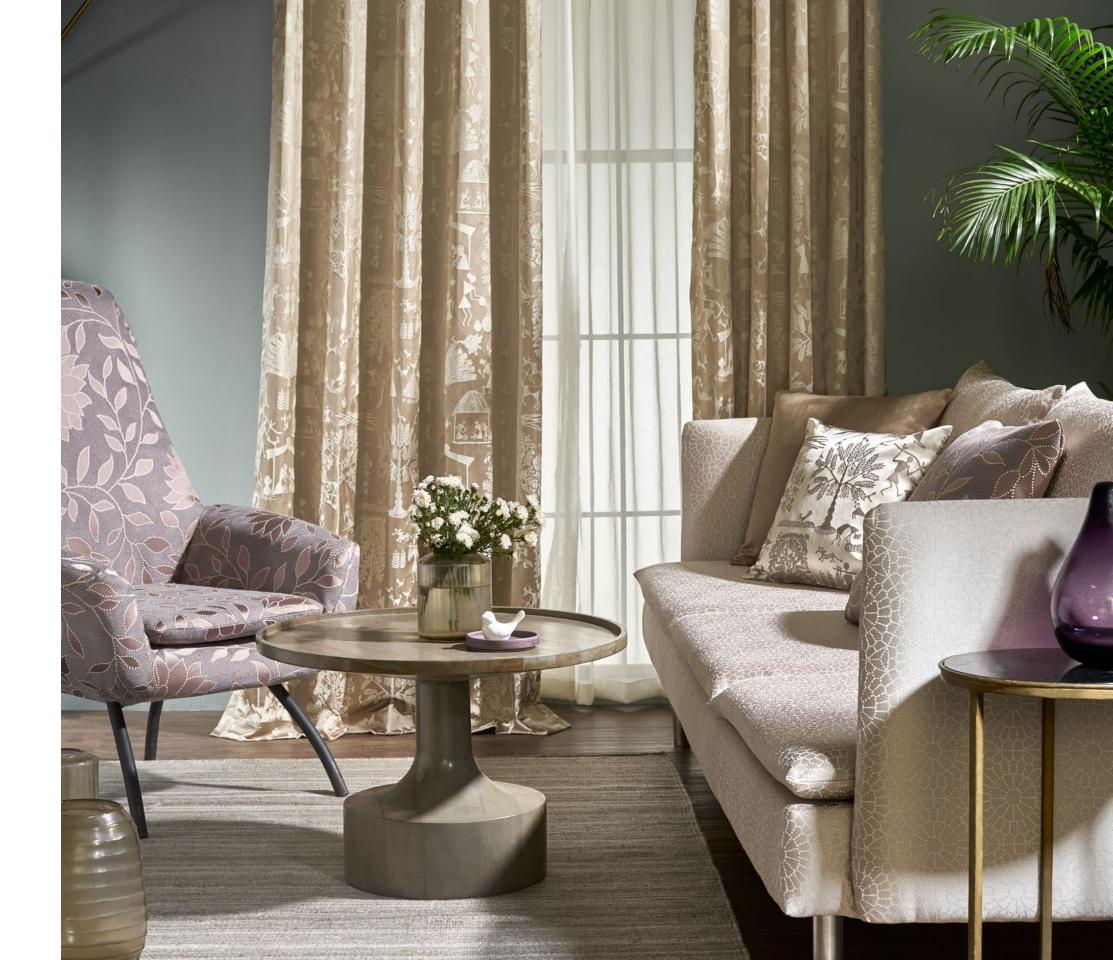

Above — Left to Right Zulus Pearl, Zulus Drizzle, Zulus Old Rose, Zulus Sea Foam, Zulus Ice, Zulus Antique Gold

Front Curtain Garo Ice, Back Curtain Zulus Pearl, Armchair Garo Old Rose, Divider Angami Drizzle