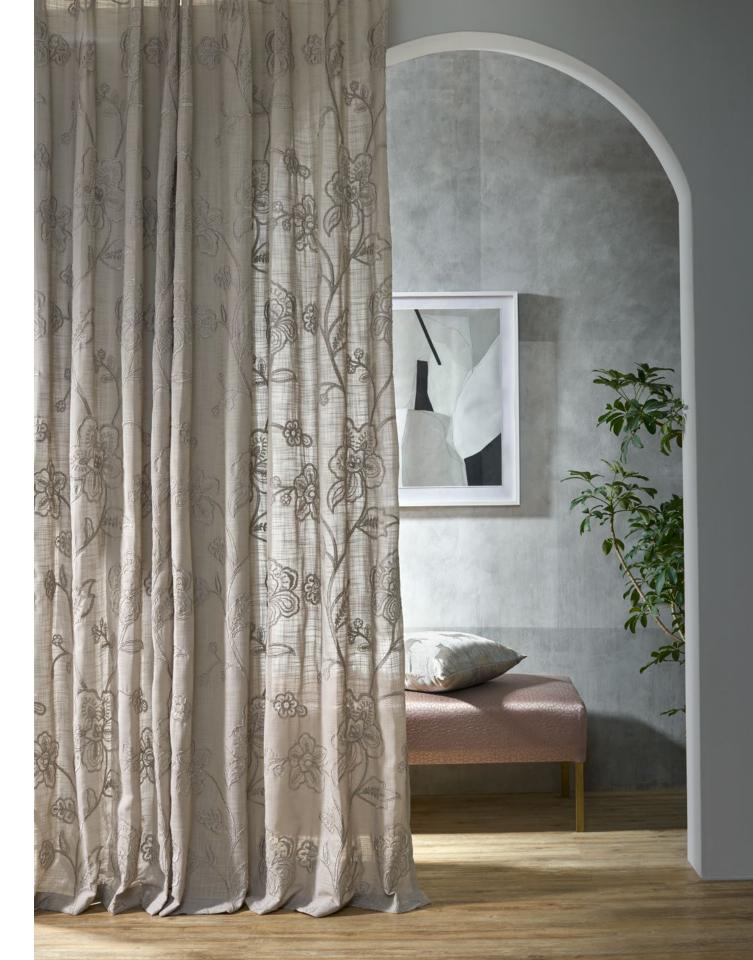

**Above — Top to bottom** Chambri Pearl, Garo Drizzle, Bradford Sand **Right — Curtain** Bradford Sand, **Sofa** Tapiro Antique Gold, **Cushions** Fulani Drizzle, Ajmer 4011 String

**Fabrics — left to right**Bradford Sea Foam, Bradford Pearl,
Bradford Sand, Bradford Drizzle

## Bradford

Cord embroidery goes hand in hand with fine details in Bradford, a larger-than-life floral composition. An elaborate sheer, Bradford is ideal for drapery, adding depth and elegance to a space.