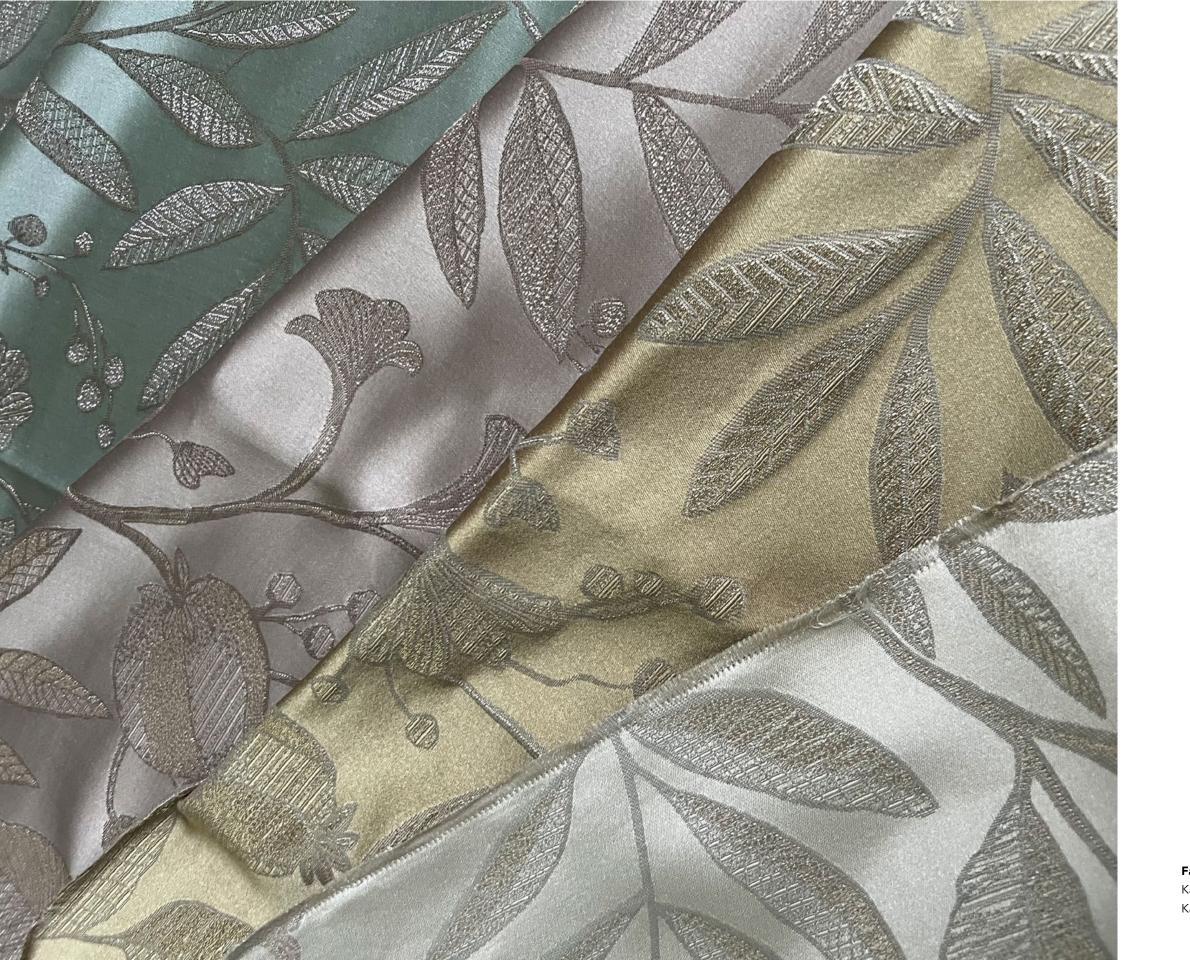

## Tapiro

Tapiro's jumbo tree of life motif is vibrant with detail. Subtly shifting colours and the scale of the pattern serve to heighten its sense of largeness, its rich base giving it a sumptuous touch.