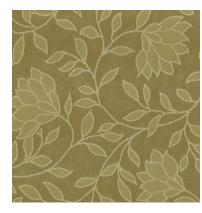

## Tapiro

Tapiro's jumbo tree of life motif is vibrant with detail. Subtly shifting colours and the scale of the pattern serve to heighten its sense of largeness, its rich base giving it a sumptuous touch.

Composition: 44% Polyester, 56% Viscose End Use: Multipurpose

Yakuts Drizzle

Yakuts Ivory

Yakuts Pearl