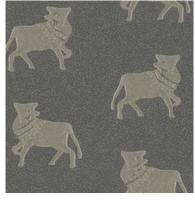

Composition: 15% Viscose, 22% Cotton,

57% Polyester, 7% Linen End Use: Multipurpose

Angami Antique Gold

Angami Pearl

Angami Drizzle

Angami Sea Foam

## Angami

Resplendent Pichhwai cows frolic across Angami. Outstanding in shining Zari against a speckled background, the motifs take on a sense of movement as the light hits, adding an additional layer of luxury to this rich fabric.