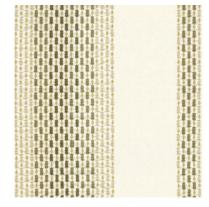

Zulus Drizzle

Zulus Ice

Zulus Old Rose

Zulus Pearl

Bradford Sea Foam

Bradford Sand

Bradford Pearl

Bradford Drizzle

## Bradford

Cord embroidery goes hand in hand with fine details in Bradford, a larger-than-life floral composition. An elaborate sheer, Bradford is ideal for drapery, adding depth and elegance to a space.