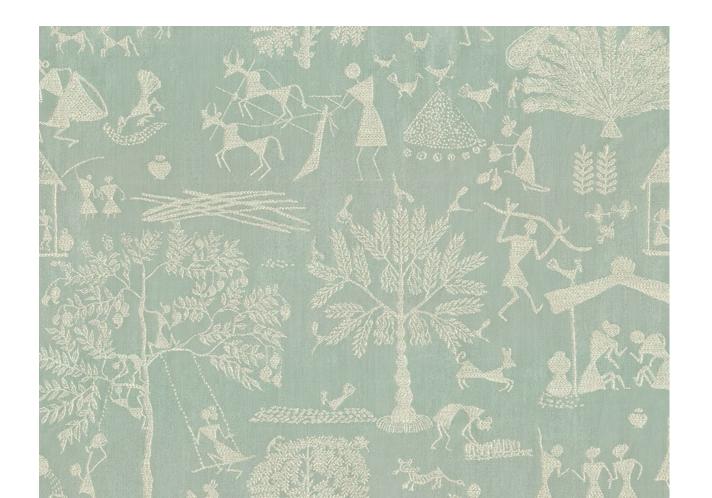

Chambri Antique Gold (Embroidery Detail)

Chambri Sea Foam (Embroidery Detail)

Fulani Antique Gold

Fulani Drizzle

Fulani Old Rose

Fulani Sea Foam

#### Fulani

Fulani tells the story of a village, depicting the life of its inhabitants through traditional motifs. A landscape dotted with birds, fruit-laden trees, and scenes of activity, Fulani captures an engaging vitality and simplicity with a gentle richness.