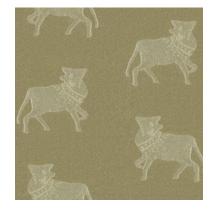

Composition: 15% Viscose, 22% Cotton,

57% Polyester, 7% Linen End Use: Multipurpose

Angami Antique Gold

Angami Pearl

Angami Drizzle

Angami Sea Foam

## Angami

Resplendent Pichhwai cows frolic across Angami. Outstanding in shining Zari against a speckled background, the motifs take on a sense of movement as the light hits, adding an additional layer of luxury to this rich fabric.