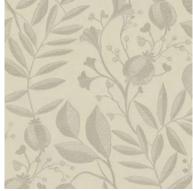

Composition: 15% Viscose, 22% Cotton,

57% Polyester, 7% Linen End Use: Multipurpose

Angami Antique Gold

Angami Pearl

Angami Drizzle

Angami Sea Foam

## Angami

Resplendent Pichhwai cows frolic across Angami. Outstanding in shining Zari against a speckled background, the motifs take on a sense of movement as the light hits, adding an additional layer of luxury to this rich fabric.

Composition: 18% Zari, 23% Viscose,

59% Polyester

End Use: Multipurpose

Kalmyk Antique Gold

Kalmyk Old Rose

Kalmyk Pearl

Kalmyk Sea Foam