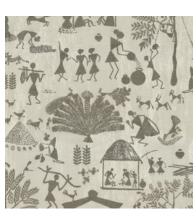

Chambri Antique Gold (Embroidery Detail)

Chambri Sea Foam (Embroidery Detail)

Fulani Antique Gold

Fulani Drizzle

Fulani Old Rose

Fulani Sea Foam

#### Fulani

Fulani tells the story of a village, depicting the life of its inhabitants through traditional motifs. A landscape dotted with birds, fruit-laden trees, and scenes of activity, Fulani captures an engaging vitality and simplicity with a gentle richness.