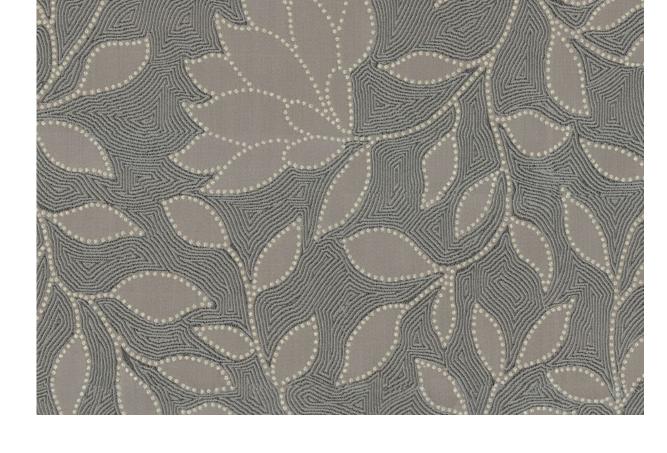

## Chambri

Chambri's charms lies in the its neat composition and simple shapes. Bright against matte, rich colours combined in immaculate columns give it a fun yet refined look.

Composition: 30% Linen, 70% Viscose End Use: Cushions, Drapery