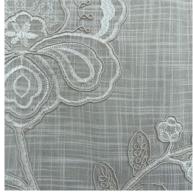

## Bradford

Cord embroidery goes hand in hand with fine details in Bradford, a larger-than-life floral composition. An elaborate sheer, Bradford is ideal for drapery, adding depth and elegance to a space.