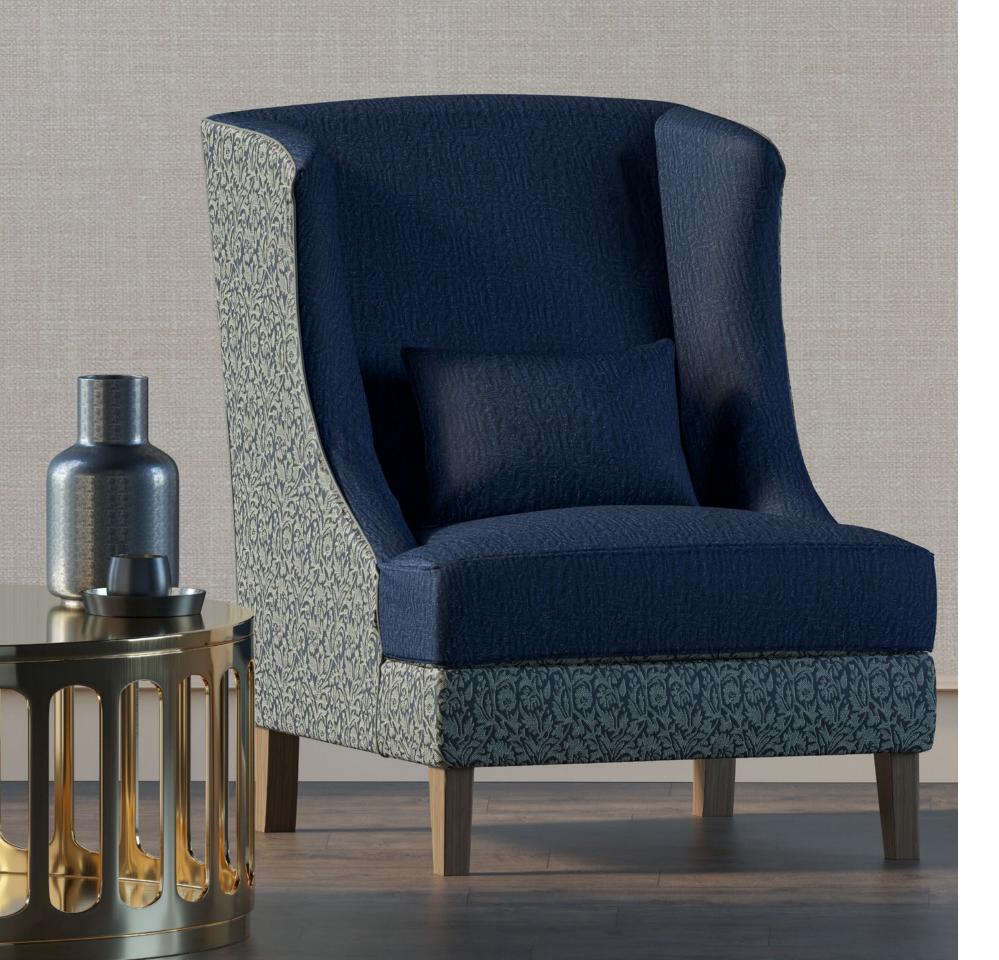

**Sofa** Ridgewood Mustard, **Cushions** Ridgewood Brownie, Ridgewood Teal

Armchair inner fabric and cushion Morrisville Ink Armchair outer fabric Bridgeport Ink

Poufs — Left Brentwood Teal, Top Bridgeport Teal, Bottom Ridgewood Ink