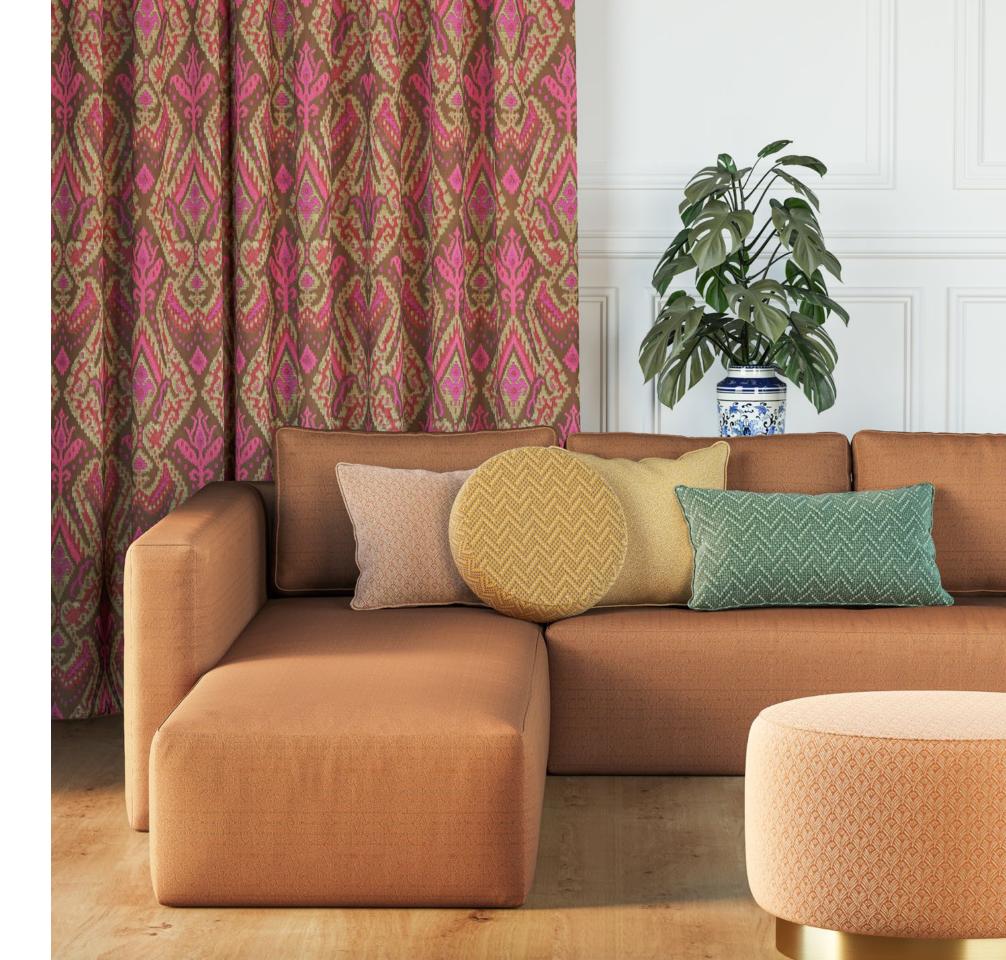

Curtain Basque Snow, Sofa Kirkwood Copper, Cushions — Left to right Montgomery Copper, Williamsville Mustard, Ridgewood Mustard, Ridgewood Teal Pouf Montgomery Copper

Sofa Clayton Thunderstorm, Cushion Ridgewood Mustard