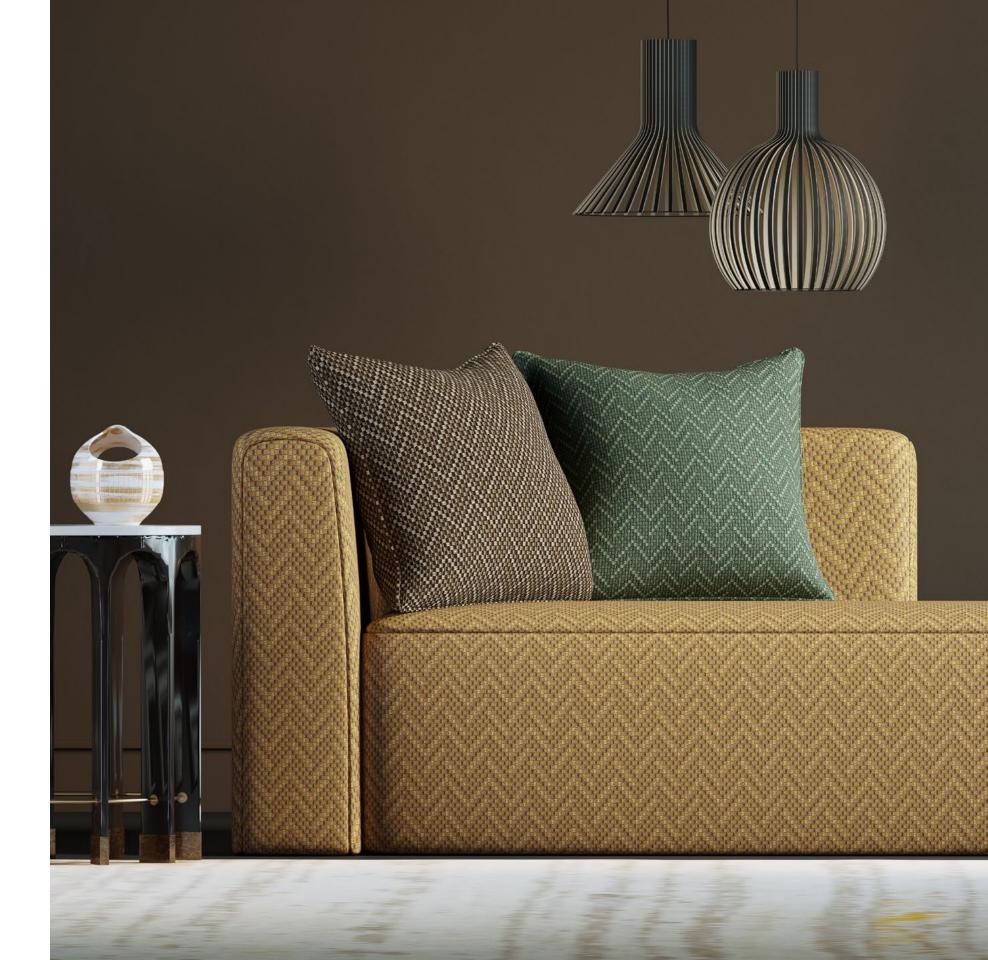

**Sofa** Ridgewood Mustard, **Cushions** Ridgewood Brownie, Ridgewood Teal

Armchair inner fabric and cushion Morrisville Ink Armchair outer fabric Bridgeport Ink

Poufs — Left Brentwood Teal, Top Bridgeport Teal, Bottom Ridgewood Ink