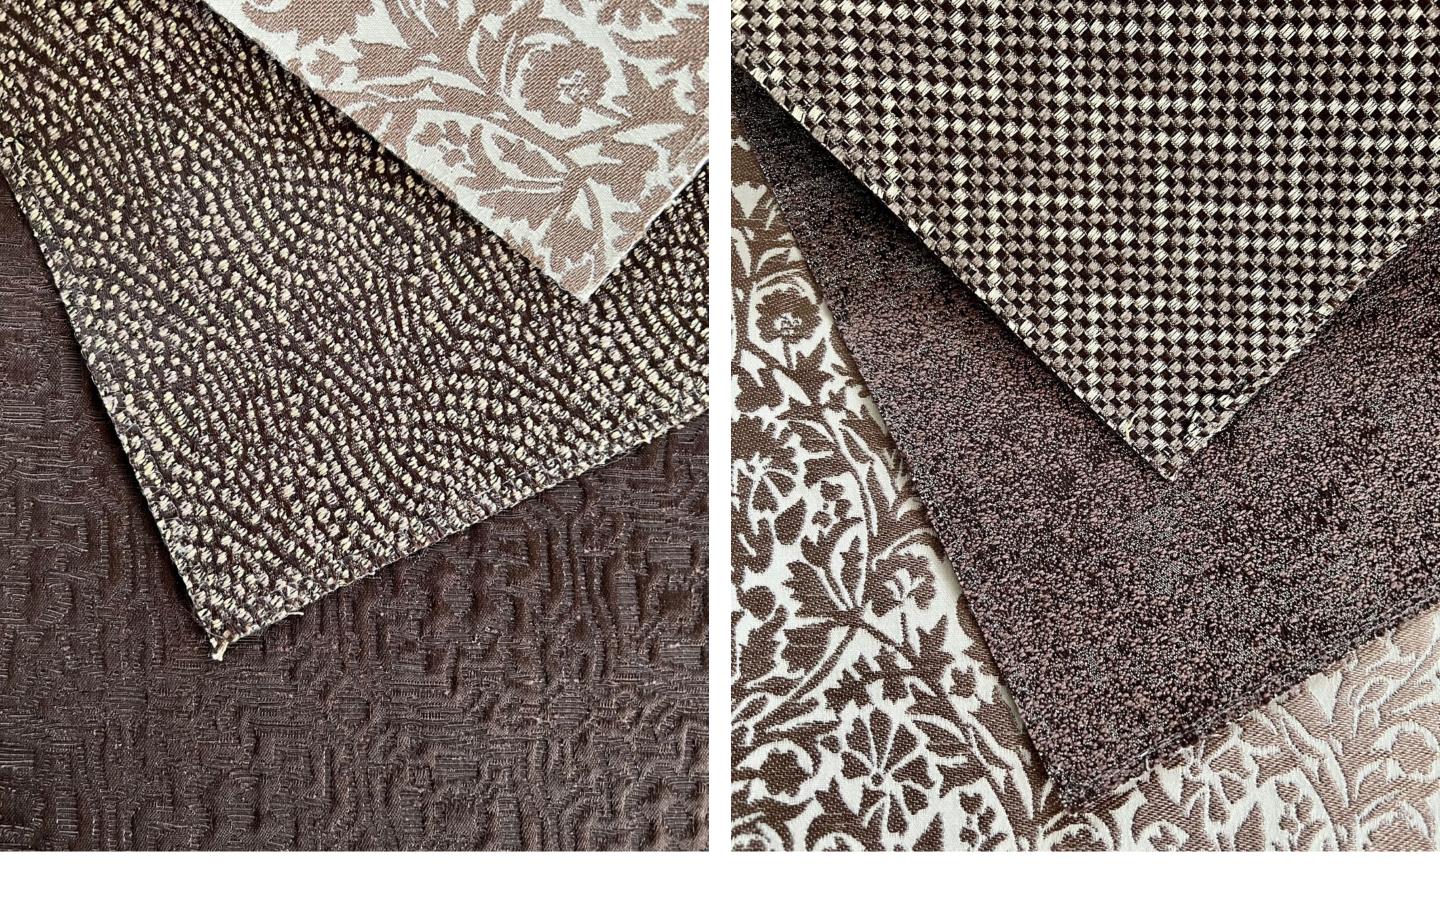

Geometry meets free-flow in Clayton, creating a fun, refined pattern. Its colours

Brentwood Brownie

Brentwood Cement

Brentwood Ink

Brentwood Sage

Brentwood Silver

# Brentwood

Vintage gets new life in Brentwood, an elegant fabric meticulously crafted for a textured look. Available in an assortment of colours, Brentwood's look and feel ranges from classic to regal.

Composition: 15% Polyester, 26% Nylon, 59% Cotton End Use: Cushions, Upholstery

Brentwood Smog

Brentwood Teal