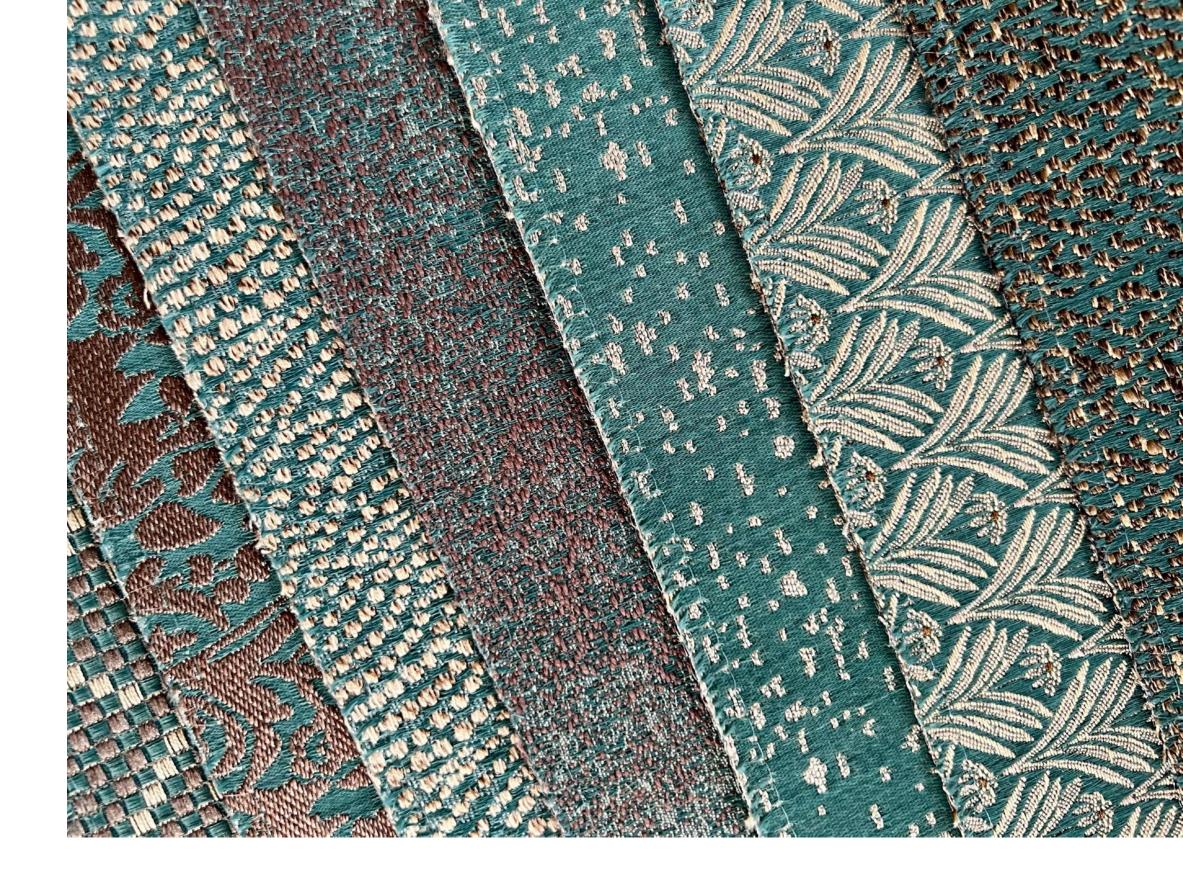

Curtain Basque Snow, Sofa Kirkwood Copper, Cushions — Left to right Montgomery Copper, Williamsville Mustard, Ridgewood Mustard, Ridgewood Teal Pouf Montgomery Copper

Sofa Clayton Thunderstorm, Cushion Ridgewood Mustard

- We 

**Fabrics — Left to right** Clayton Drizzle, Chesterfield Drizzle, Williamsville Smog, Morrisville Drizzle

**Sofa** Cordoba Sahara, **Cushions** Bridgeport Teal, Montgomery Copper

**Fabrics — Left to right** Chesterfield Silver, Morrisville Smog, Clayton Drizzl, Alamos Drizzle

**Above — Top to Bottom** Ridgewood Swan, Williamsville Smog, Kirkwood Silver, Brentwood Silver, Chesterfield Dove

Curtain Aragon Cashew, Sofa and Pouf Kirkwood Smog, Cushions Alamos Silver, Williamsville Smog, Ridgewood Swan