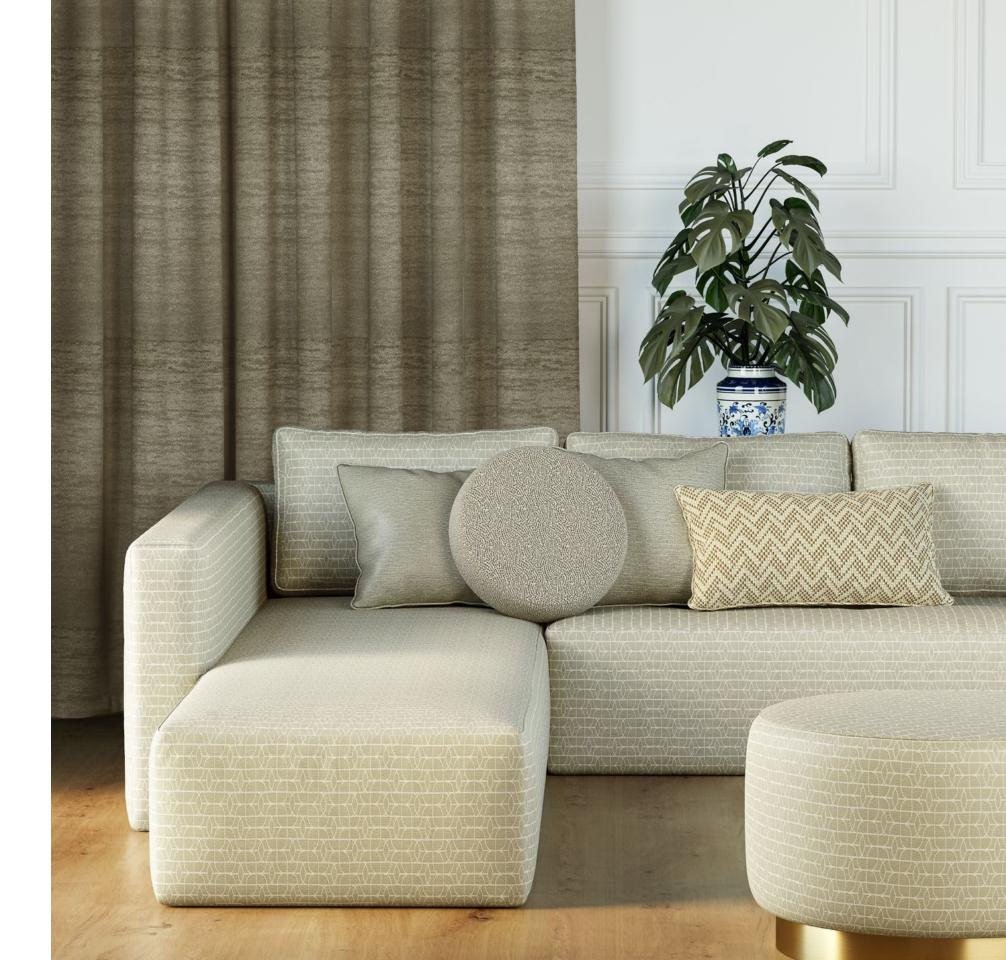

**Sofa** Ridgewood Mustard, **Cushions** Ridgewood Brownie, Ridgewood Teal

Armchair inner fabric and cushion Morrisville Ink Armchair outer fabric Bridgeport Ink

Poufs — Left Brentwood Teal, Top Bridgeport Teal, Bottom Ridgewood Ink

Curtain Basque Snow, Sofa Kirkwood Copper, Cushions — Left to right Montgomery Copper, Williamsville Mustard, Ridgewood Mustard, Ridgewood Teal Pouf Montgomery Copper

Sofa Clayton Thunderstorm, Cushion Ridgewood Mustard

**Above — Top to Bottom** Ridgewood Swan, Williamsville Smog, Kirkwood Silver, Brentwood Silver, Chesterfield Dove

Curtain Aragon Cashew, Sofa and Pouf Kirkwood Smog, Cushions Alamos Silver, Williamsville Smog, Ridgewood Swan