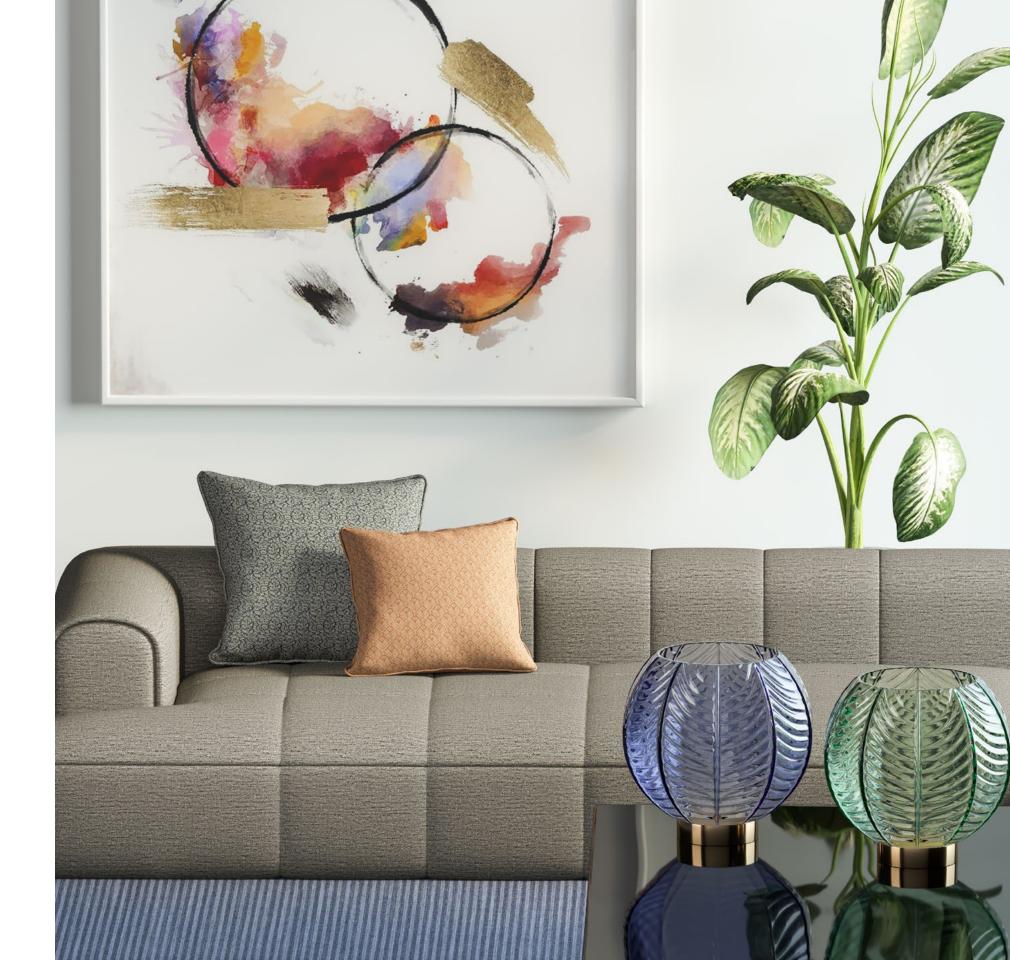

# Alamos

The dual-toned strands in Alamos' weft thrum with a gentle sheen. A heavy-duty textile, Alamos has an earthy but graceful look.

Composition: 10% Viscose, 20% Nylon, 70% Polyester End Use: Cushions, Upholstery