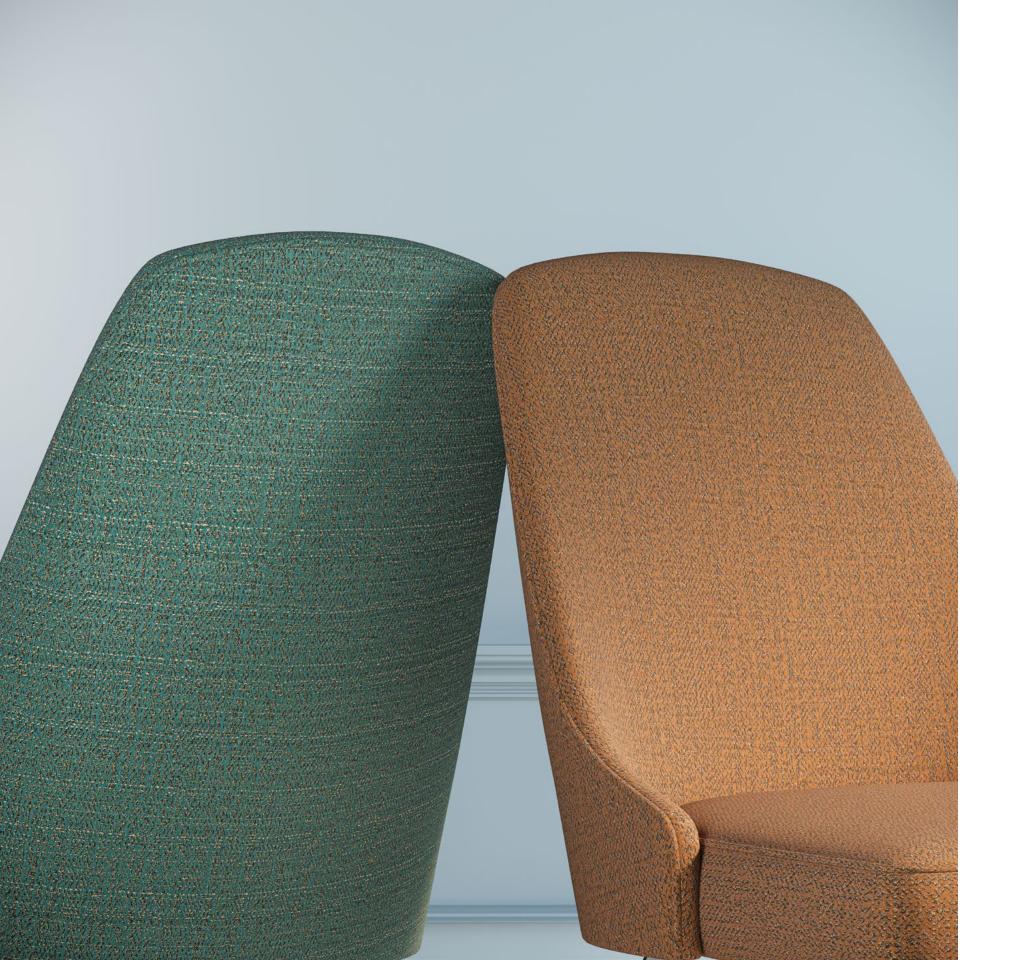

# Alexandria Upholstery

www.vayahome.com sales@vayahome.com

The Alexandria Upholstery collection offers sophisticated fabrics in both deep colours and neutral tones. Constructed to be particularly durable, Alexandria brings out the best of each pattern and textile through precise and varied techniques, offering a range of sleek, elegant effects. Be it a statement piece, room accent, or an understated element of a space, the Alexandria collection offers a superior choice for all.