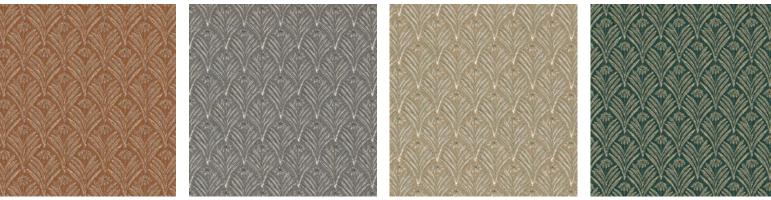

### Bridgeport

An all-over floral landscape spreads across Bridgeport, grand in its metallic shine. This stunning fabric gleams with the light in splendid tones.

Composition: 30% Cotton, 32% Nylon, 38% Polyester End Use: Cushions, Upholstery

Bridgeport Brownie

Bridgeport Copper

Bridgeport Drizzle

Bridgeport Ink

Bridgeport Mustard

Bridgeport Tapioca

Bridgeport Teal

Montgomery Copper