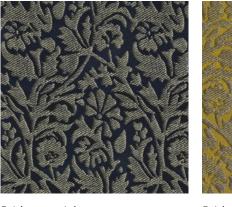

# Morrisville

Surprisingly soft to the touch, Morrisville is a jacquard that gives the impression of an elaborate engraving. A medley of textures brings out the pattern in a single colour, making it a versatile choice for variety of aesthetics.

Composition: 27% Nylon, 23% Viscose, 32% Cotton, 18% Acrylic End Use: Cushions, Upholstery

Morrisville Ice

Morrisville Ink

Morrisville Mocha

Morrisville Silver