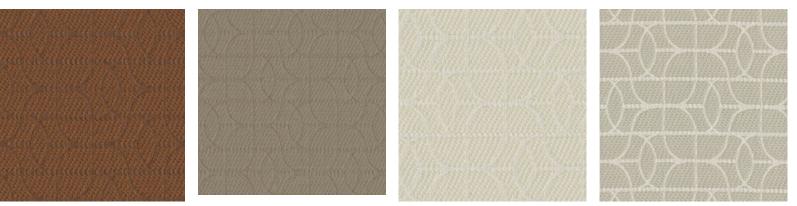

### Kirkwood

A geometric design upon a woven pattern, Kirkwood lends a sophisticated air to a space. Its smooth curves and fine base complement each other to bring an understated grandeur to the fabric.

Composition: 21% Cotton, 27% Nylon, 52% Polyester End Use: Cushions, Upholstery