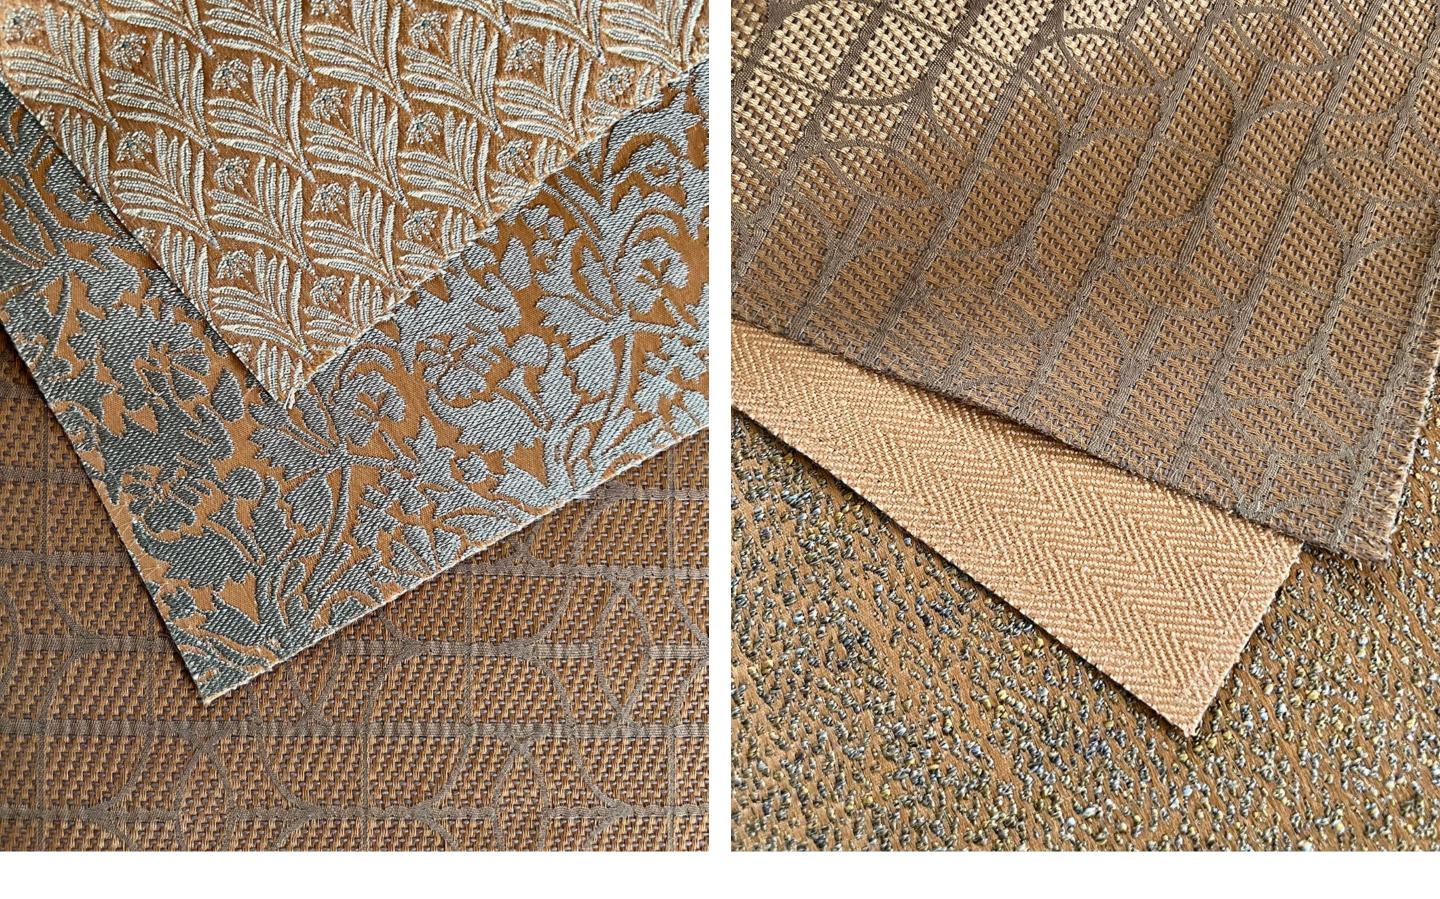

### Bridgeport

An all-over floral landscape spreads across Bridgeport, grand in its metallic shine. This stunning fabric gleams with the light in splendid tones.

Composition: 30% Cotton, 32% Nylon, 38% Polyester End Use: Cushions, Upholstery

Bridgeport Brownie

Bridgeport Copper

Bridgeport Drizzle

Bridgeport Ink

Bridgeport Mustard

Bridgeport Tapioca

Bridgeport Teal

Montgomery Copper

# Montgomery

Montgomery's all-over pattern is riveting, the fine lines and rhythm elevating its simple repeat and adding depth to the individual motifs.

Composition: 22% Polyester, 23% Nylon, 55% Viscose End Use: Cushions, Upholstery