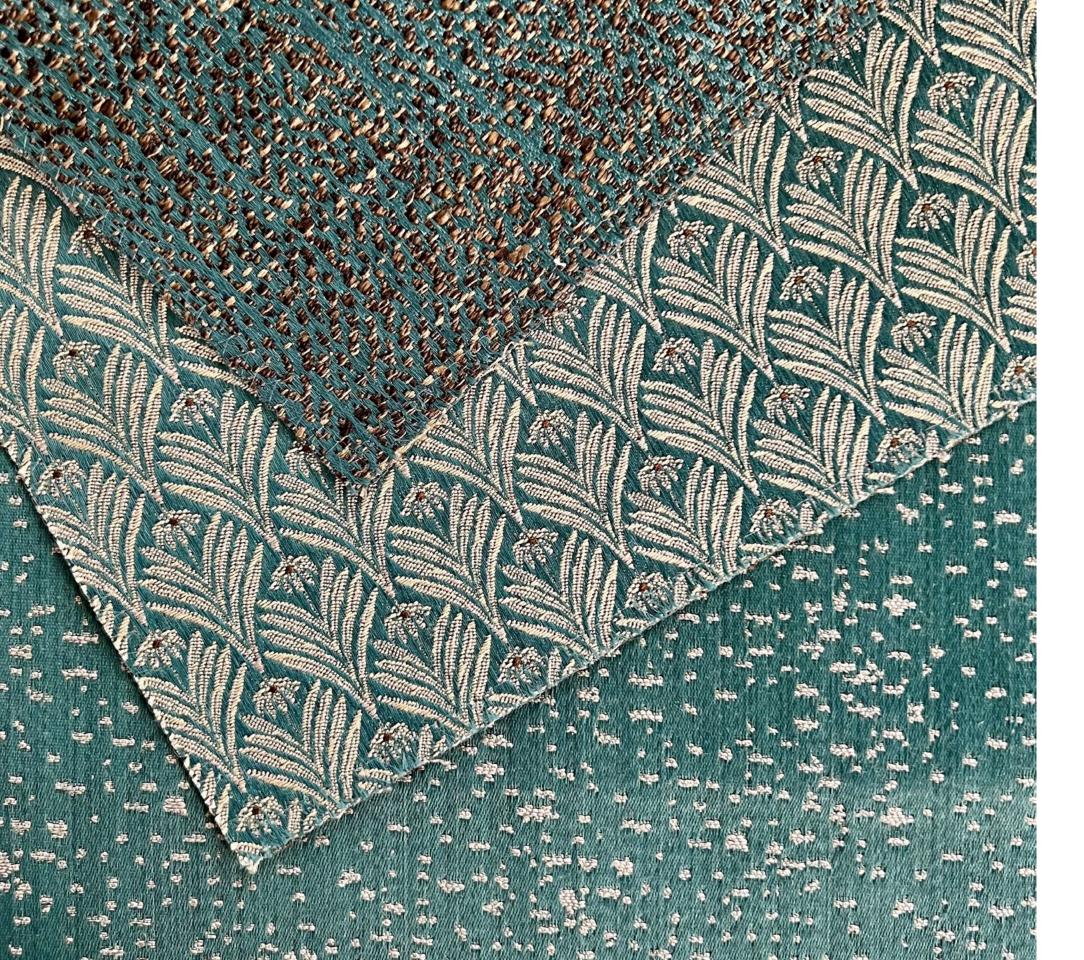

**Sofa** Ridgewood Mustard, **Cushions** Ridgewood Brownie, Ridgewood Teal

Armchair inner fabric and cushion Morrisville Ink Armchair outer fabric Bridgeport Ink

Poufs — Left Brentwood Teal, Top Bridgeport Teal, Bottom Ridgewood Ink