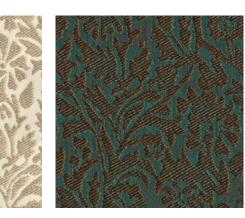

Geometry meets free-flow in Clayton, creating a fun, refined pattern. Its colours

Brentwood Brownie

Brentwood Cement

Brentwood Ink

Brentwood Sage

Brentwood Silver

# Brentwood

Vintage gets new life in Brentwood, an elegant fabric meticulously crafted for a textured look. Available in an assortment of colours, Brentwood's look and feel ranges from classic to regal.

Composition: 15% Polyester, 26% Nylon, 59% Cotton End Use: Cushions, Upholstery

Brentwood Smog

Brentwood Teal