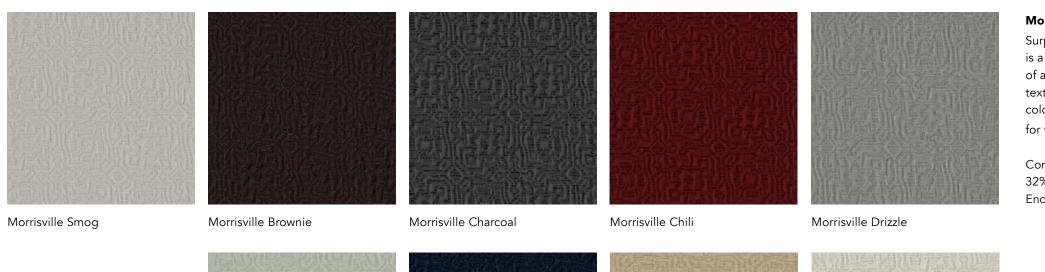

# Morrisville

Surprisingly soft to the touch, Morrisville is a jacquard that gives the impression of an elaborate engraving. A medley of textures brings out the pattern in a single colour, making it a versatile choice for variety of aesthetics.

Composition: 27% Nylon, 23% Viscose, 32% Cotton, 18% Acrylic End Use: Cushions, Upholstery

Morrisville Ice

Morrisville Ink

Morrisville Mocha

Morrisville Silver