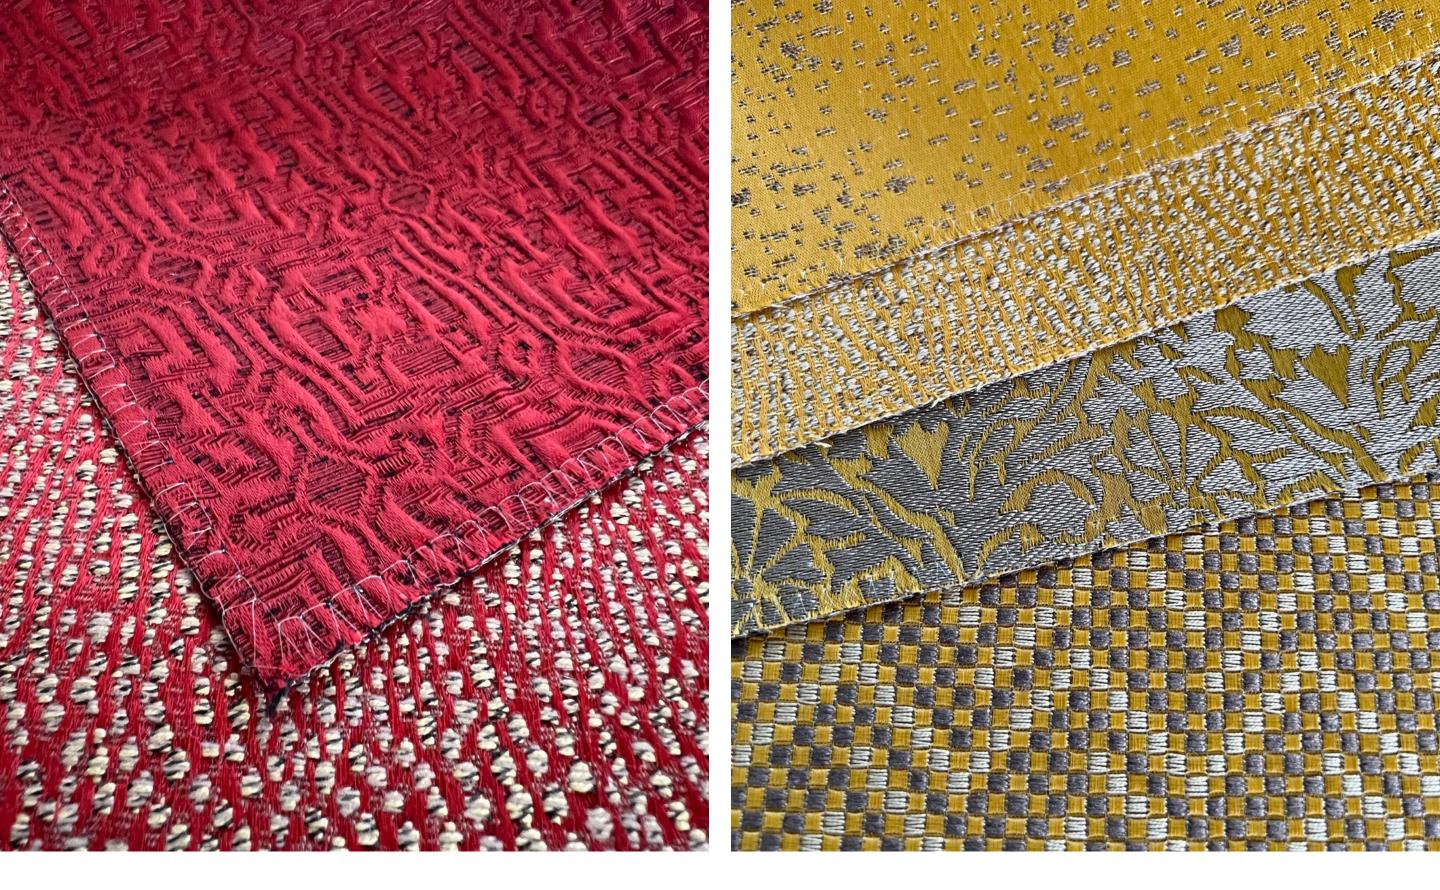

# Morrisville

Surprisingly soft to the touch, Morrisville is a jacquard that gives the impression of an elaborate engraving. A medley of textures brings out the pattern in a single colour, making it a versatile choice for variety of aesthetics.

Composition: 27% Nylon, 23% Viscose, 32% Cotton, 18% Acrylic End Use: Cushions, Upholstery

Morrisville Ice

Morrisville Ink

Morrisville Mocha

Morrisville Silver

Williamsville Mocha

Williamsville Mustard

Williamsville Smog

Williamsville Teal