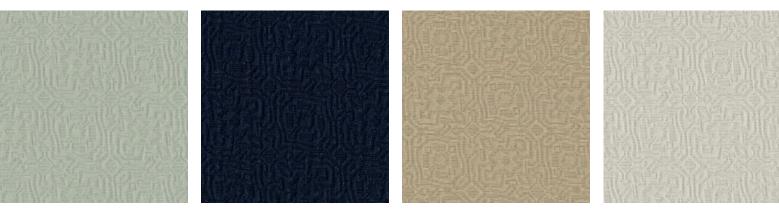

# Morrisville

Surprisingly soft to the touch, Morrisville is a jacquard that gives the impression of an elaborate engraving. A medley of textures brings out the pattern in a single colour, making it a versatile choice for variety of aesthetics.

Composition: 27% Nylon, 23% Viscose, 32% Cotton, 18% Acrylic End Use: Cushions, Upholstery

Morrisville Ice

Morrisville Ink

Morrisville Mocha

Morrisville Silver