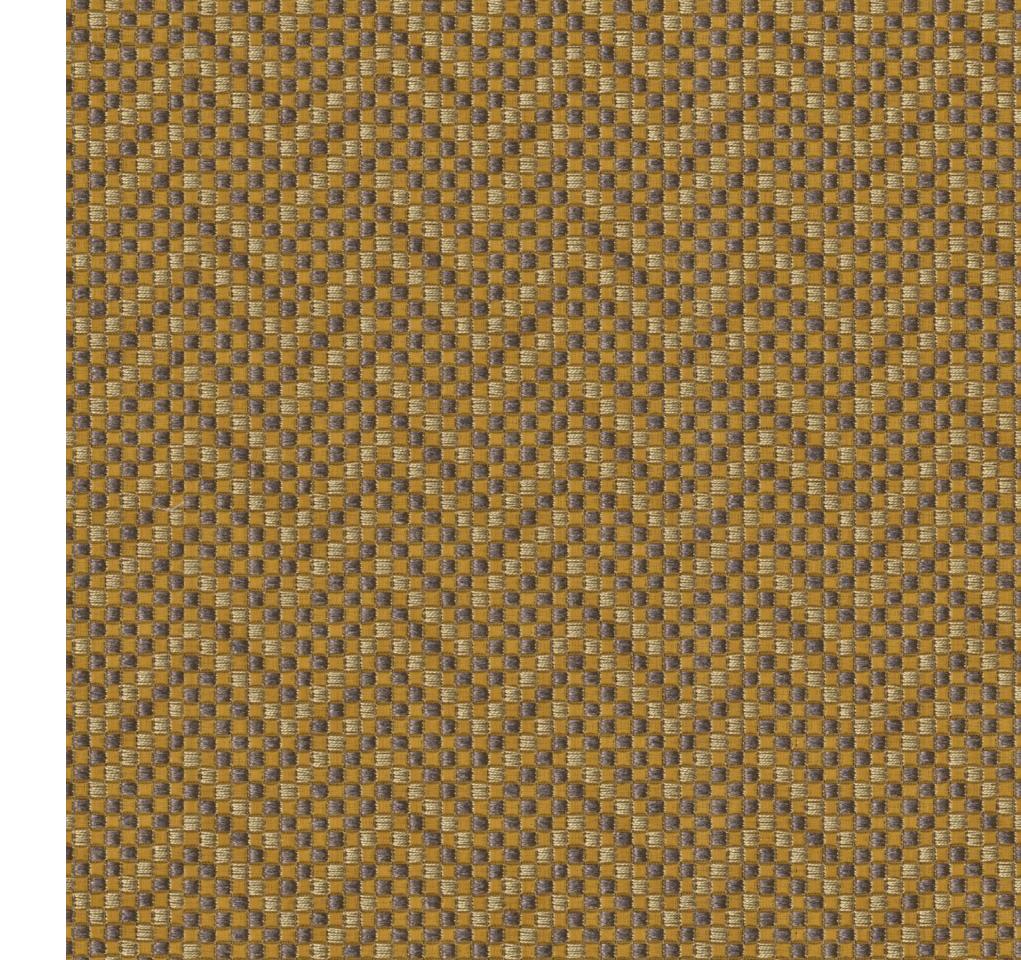

#### **Ridgewood Brownie**

Ridgewood Ink

**Ridgewood Mustard** 

Ridgewood Swan

# Ridgewood

A sea of infinitesimal squares form Ridgewood's broken chevron — an eye-catching delight. The simple pattern takes on a hint of complexity as it alternates, inviting the eye with its lustre.

Composition: 28% Nylon, 33% Cotton, 39% Polyester End Use: Cushions, Upholstery

Ridgewood Teal