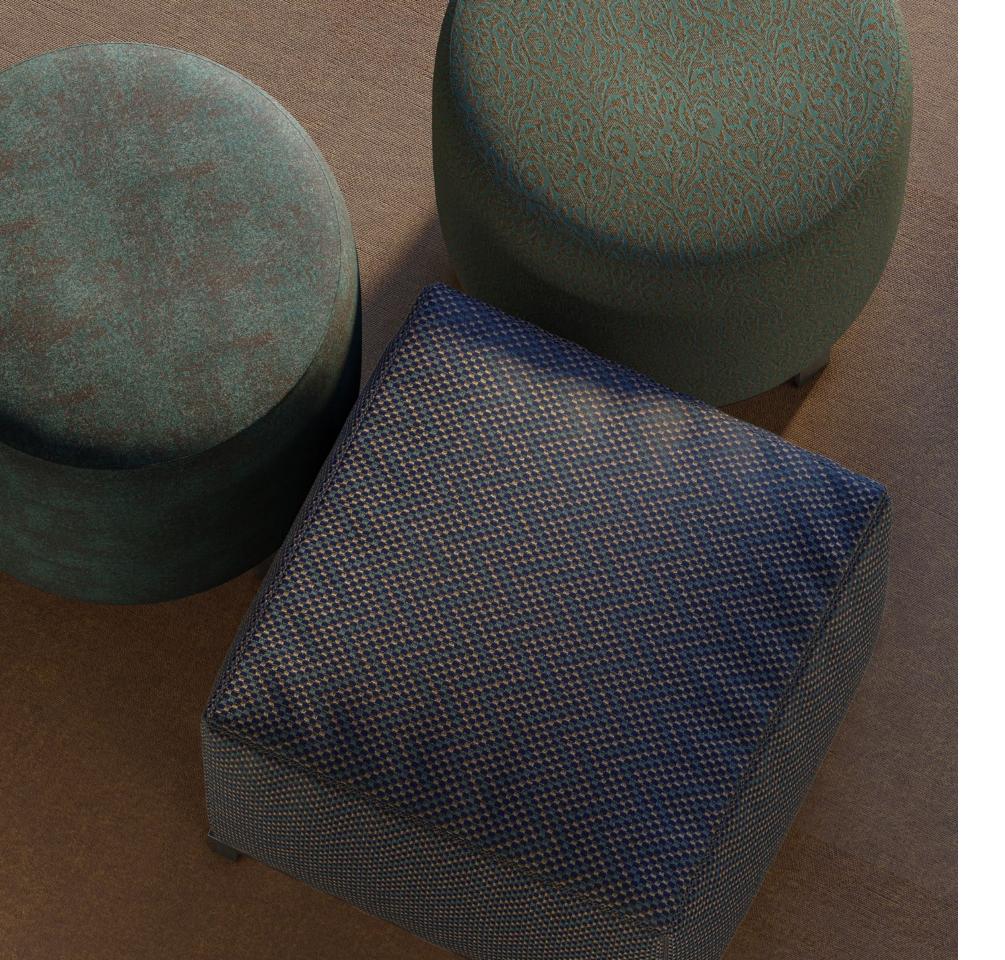

**Sofa** Ridgewood Mustard, **Cushions** Ridgewood Brownie, Ridgewood Teal

Armchair inner fabric and cushion Morrisville Ink Armchair outer fabric Bridgeport Ink

Poufs — Left Brentwood Teal, Top Bridgeport Teal, Bottom Ridgewood Ink