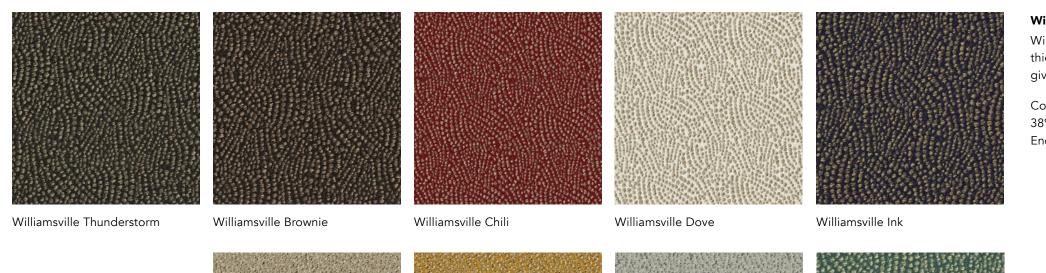

# Williamsville

Williamsville's weave flows in curves; thick yarn intermingles with fine threads, giving the fabric a satisfying texture.

Composition: 22% Nylon, 40% Polyester, 38% Cotton End Use: Cushions, Upholstery

Williamsville Mocha

Williamsville Mustard

Williamsville Smog

Williamsville Teal