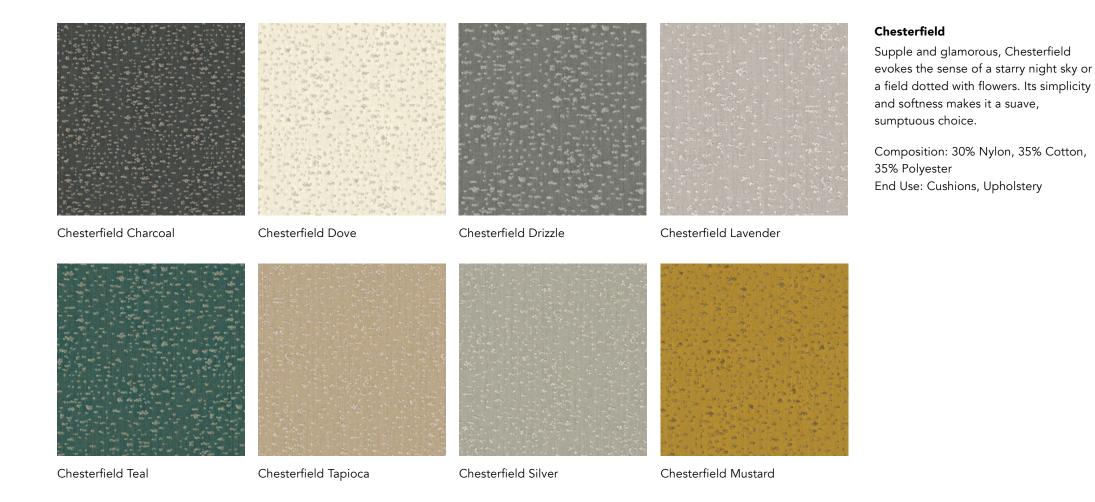

# Alamos

The dual-toned strands in Alamos' weft thrum with a gentle sheen. A heavy-duty textile, Alamos has an earthy but graceful look.

Composition: 10% Viscose, 20% Nylon, 70% Polyester End Use: Cushions, Upholstery