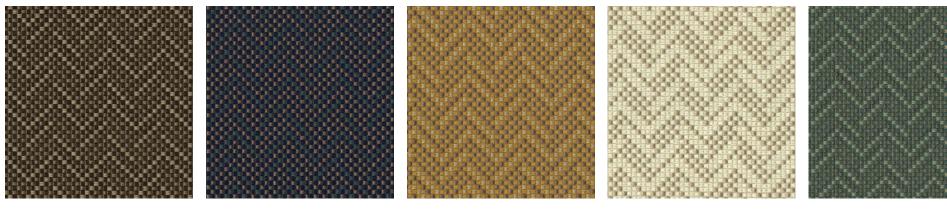

### Kirkwood

A geometric design upon a woven pattern, Kirkwood lends a sophisticated air to a space. Its smooth curves and fine base complement each other to bring an understated grandeur to the fabric.