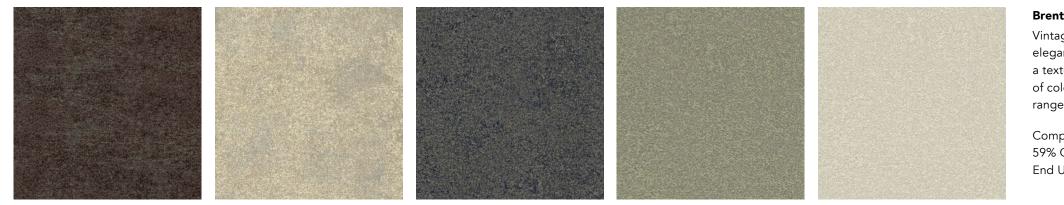

# Brentwood

Vintage gets new life in Brentwood, an elegant fabric meticulously crafted for a textured look. Available in an assortment of colours, Brentwood's look and feel ranges from classic to regal.

Composition: 15% Polyester, 26% Nylon, 59% Cotton End Use: Cushions, Upholstery

Brentwood Smog

Brentwood Teal