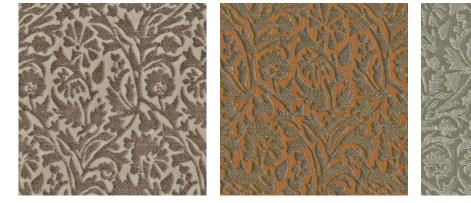

### Bridgeport

An all-over floral landscape spreads across Bridgeport, grand in its metallic shine. This stunning fabric gleams with the light in splendid tones.

Composition: 30% Cotton, 32% Nylon, 38% Polyester End Use: Cushions, Upholstery