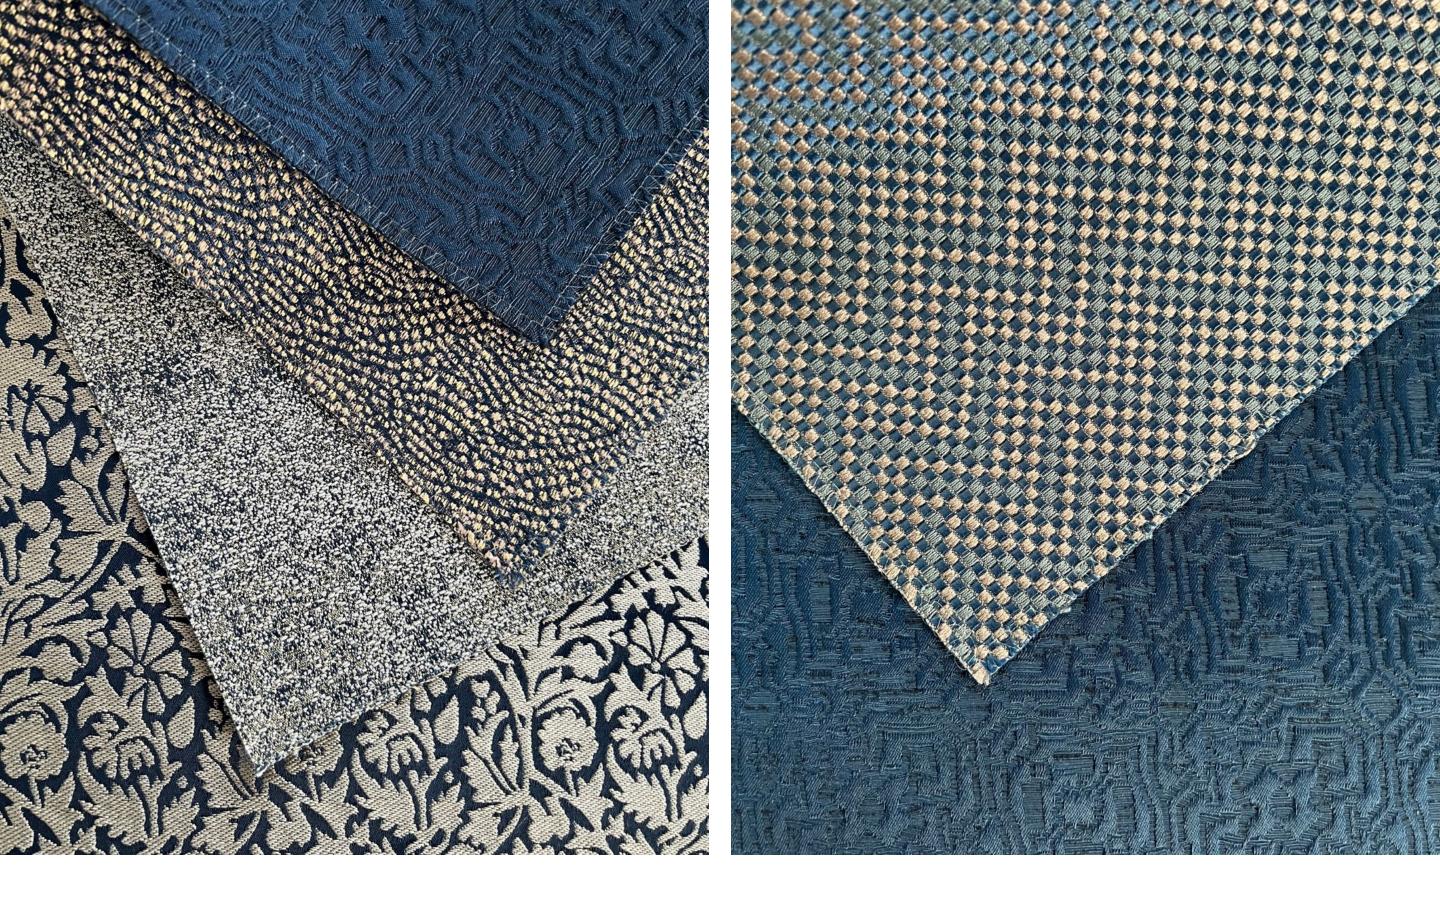

Curtain Basque Snow, Sofa Kirkwood Copper, Cushions — Left to right Montgomery Copper, Williamsville Mustard, Ridgewood Mustard, Ridgewood Teal Pouf Montgomery Copper

Sofa Clayton Thunderstorm, Cushion Ridgewood Mustard