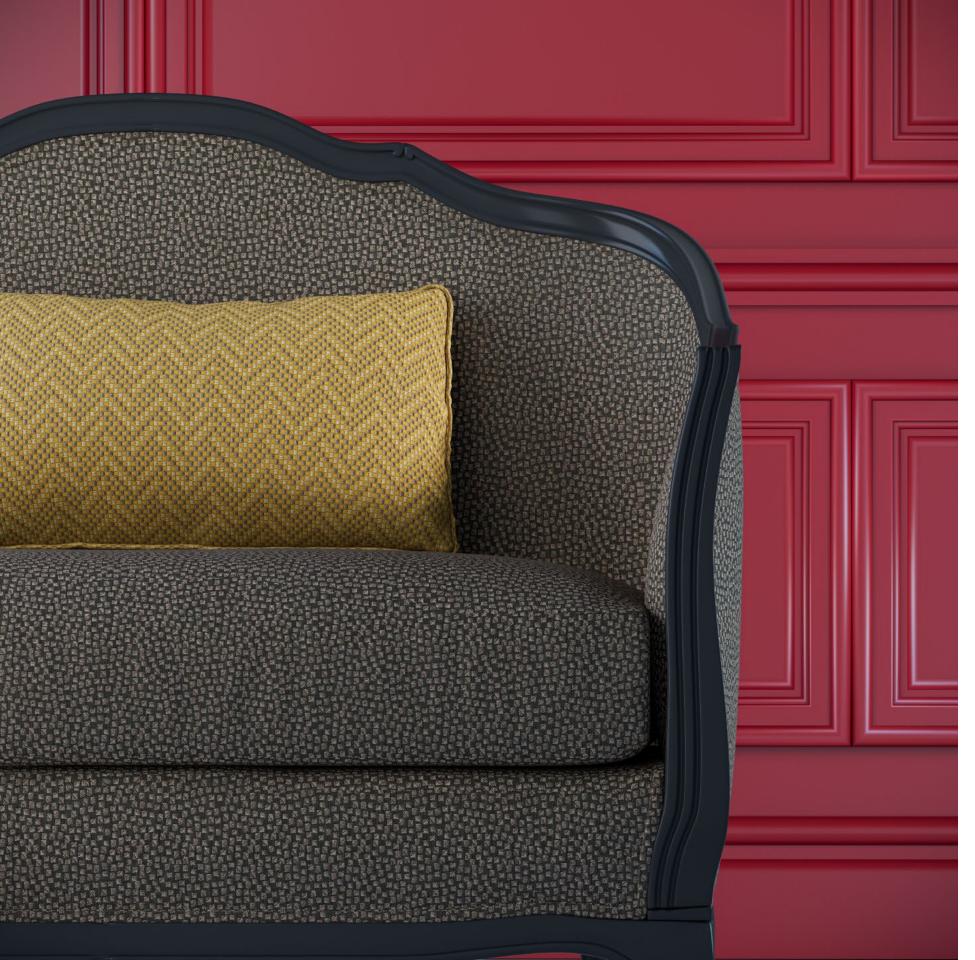

**Sofa** Ridgewood Mustard, **Cushions** Ridgewood Brownie, Ridgewood Teal

Armchair inner fabric and cushion Morrisville Ink Armchair outer fabric Bridgeport Ink

Poufs — Left Brentwood Teal, Top Bridgeport Teal, Bottom Ridgewood Ink

# Ridgewood

A sea of infinitesimal squares form Ridgewood's broken chevron — an eye-catching delight. The simple pattern takes on a hint of complexity as it alternates, inviting the eye with its lustre.