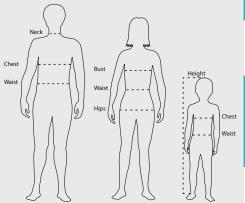

## - Awapuni

To ensure you are ordering the correct size please check your body measurements against this simple sizing chart. If your measurements fall between recommended sizes we suggest you order the bigger size. All measurements are given in centimetres.

Important: Please use this chart as a guide only.

82 Broadway Avenue PO Box 5224 Palmerston North Ph: 06 354 0979 sales@academyapparel.co.nz