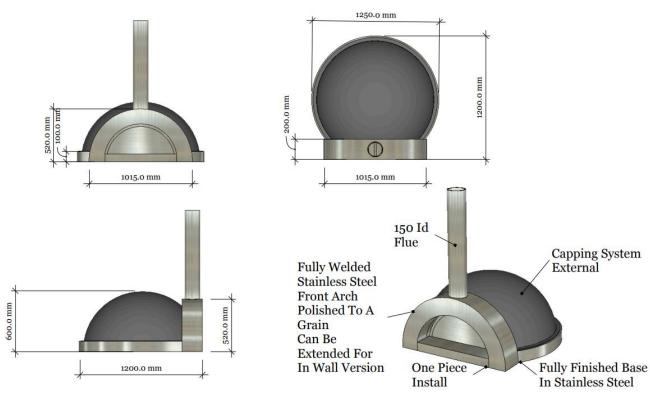

## ZRW-1200 READY BUILT WOOD FIRED OVEN

The Australian made ZRW ovens are configured and designed for today's lifestyle with a trolley stand (or can be bench mounted).

The unit is fully enclosed in its own insulated frame which is rated to 1260.C. The cooking chamber features a onepiece custom poured refractory dome poured to a commercial thickness for a long life span and for fast lighting and heating results.

The underneath section of the frame can either be left open for wood storage or it can be enclosed with a door as an option. The stand working height can also be customised to suit the client's requirement. The unit also comes with a removable 1000mm length of flue and a stainless steel roasting door.

The oven's steel ring, door and flue is made from high quality 304 grade stainless. The beautiful front arch is 316 Grade Stainless Steel.

## **Features:**

- Fully assembled easy to install
- Oven (with or without trolley)
- Insulated and cool to touch on the outside
- 1 x piece cast refractory dome
- Insulated to 1200 degrees
- Revolutionary alloy capping system (wide range of colours)
- High grade 316 Stainless steel
- Weatherproof
- Weight: 320kgs
- External Oven: 120cm D x 125cm W
- Internal: 110cm D x 108cm W

## **FEATURES:**

- Custom made in Australia
- One Piece Refractory Dome
- Fully finished base ready to use
- Made from high quality 304 grade stainless steel components (316 Grade Arch)
- Warranty: 2 Years