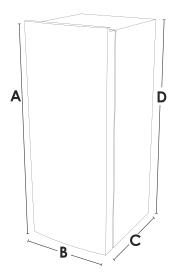

## PRODUCT DIMENSIONS

| Width                     | 27 <sup>15/16</sup> in. | 70.9cm  |
|---------------------------|-------------------------|---------|
| Height                    | 73 <sup>1/16</sup> in.  | 185.5cm |
| Depth                     | 30 <sup>5/16</sup> in.  | 76.9cm  |
| Height Excluding Hinge    | 72 in.                  | 182cm   |
| Depth Excluding Doors     | 24 <sup>9/16</sup> in.  | 62.3cm  |
| Depth With Doors Open 90° | 53 <sup>7/16</sup> in.  | 135.7cm |
| Weight                    | 170 lbs.                | 77.1kg  |
| Capacity                  | 13.5 cu. ft.            | 382L    |

# INSTALLATION GUIDE

**PRODUCT DIMENSIONS** 

**CUT-OUT DIMENSIONS** 

**PLANNED DIMENSIONS** 

| POINT | DESCRIPTION               | INCHES          | СМ    |
|-------|---------------------------|-----------------|-------|
| Α     | Actual Height             | <b>73</b> 1/16  | 185.5 |
| В     | Actual Width              | <b>27</b> 15/16 | 70.9  |
| С     | Actual Depth              | <b>30</b> 5/16  | 76.9  |
| D     | Height Excluding Hinge    | 72              | 182   |
| E     | Cut-Out Width             | 28 3/16         | 71.5  |
| F     | Cut-Out Height            | <b>74</b> 5/16  | 188.7 |
| G     | Cut-Out Depth             | 24 13/16        | 63    |
| Н     | Dual Cut-Out Width        | <b>56</b> 2/16  | 142.5 |
| i     | Depth Excluding Doors     | <b>24</b> 9/16  | 62.3  |
| J     | Depth with Doors Open 90° | 53 7/16         | 135.7 |