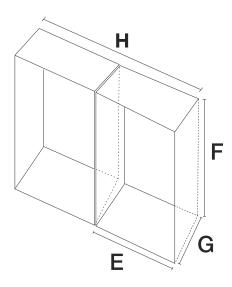

# INSTALLATION GUIDE

**PRODUCT DIMENSIONS** 

**CUT-OUT DIMENSIONS** 

**PLANNED DIMENSIONS** 

| POINT | DESCRIPTION               | INCHES          | СМ    |
|-------|---------------------------|-----------------|-------|
| Α     | Actual Height             | <b>73</b> 1/16  | 185.5 |
| В     | Actual Width              | <b>27</b> 15/16 | 70.9  |
| С     | Actual Depth              | <b>30</b> 5/16  | 76.9  |
| D     | Height Excluding Hinge    | 72              | 182   |
| E     | Cut-Out Width             | 28 3/16         | 71.5  |
| F     | Cut-Out Height            | <b>74</b> 5/16  | 188.7 |
| G     | Cut-Out Depth             | 24 13/16        | 63    |
| Н     | Dual Cut-Out Width        | <b>56</b> 2/16  | 142.5 |
| i     | Depth Excluding Doors     | <b>24</b> 9/16  | 62.3  |
| J     | Depth with Doors Open 90° | 53 7/16         | 135.7 |