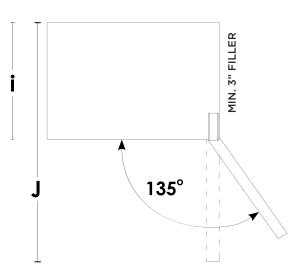

# INSTALLATION GUIDE

**PRODUCT DIMENSIONS** 

**CUT-OUT DIMENSIONS** 

**PLANNED DIMENSIONS** 

| POINT | DESCRIPTION               | INCHES          | СМ    |
|-------|---------------------------|-----------------|-------|
| Α     | Actual Height             | <b>73</b> 1/16  | 185.5 |
| В     | Actual Width              | <b>27</b> 15/16 | 70.9  |
| С     | Actual Depth              | <b>30</b> 5/16  | 76.9  |
| D     | Height Excluding Hinge    | 72              | 182   |
| E     | Cut-Out Width             | 28 3/16         | 71.5  |
| F     | Cut-Out Height            | <b>74</b> 5/16  | 188.7 |
| G     | Cut-Out Depth             | 24 13/16        | 63    |
| Н     | Dual Cut-Out Width        | <b>56</b> 2/16  | 142.5 |
| i     | Depth Excluding Doors     | <b>24</b> 9/16  | 62.3  |
| J     | Depth with Doors Open 90° | 53 7/16         | 135.7 |