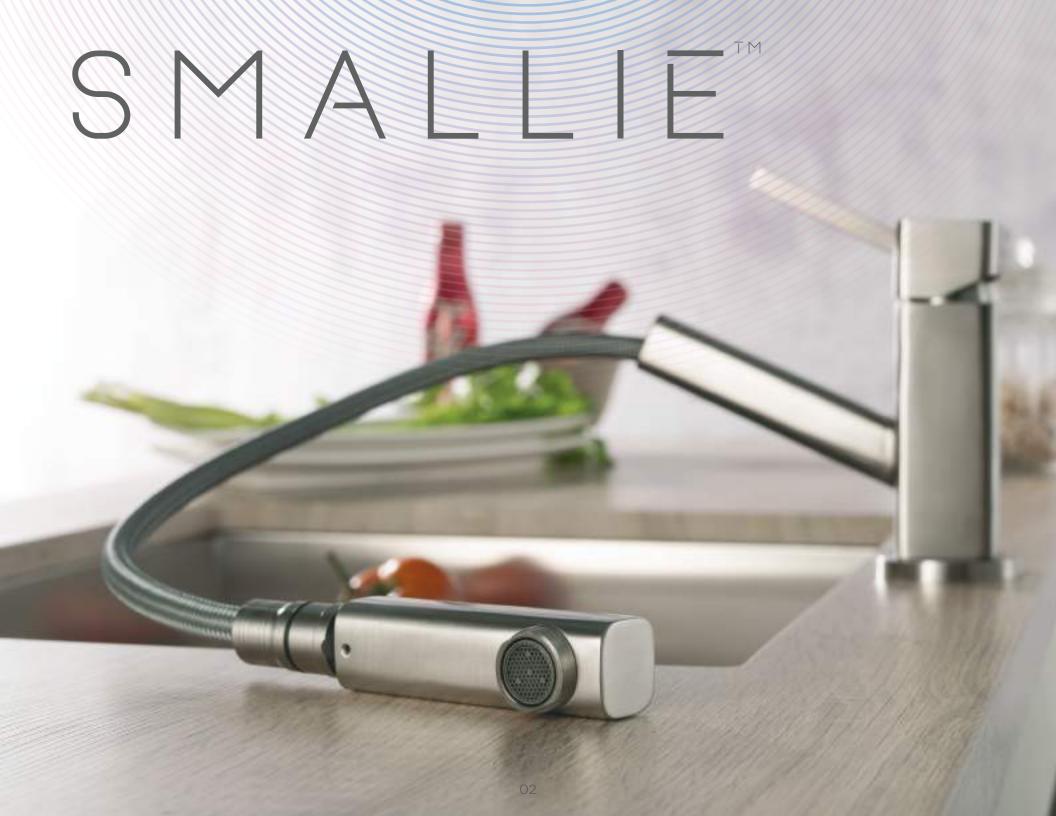

Built entirely in solid stainless steel, Isenberg's Smallie<sup>TM</sup>, like its name, is a compact kitchen faucet with a rotational spout. Like all good things that come in small packages, Smallie<sup>TM</sup> is extremely functional.

And, if its color you want to infuse your kitchen with, then Smallie's variety of colorful finishes will enthrall you.

## PHASES OF SMALLIETM

Constructed from solid stainless steel, Isenberg's  $Caso^{TM}$  evokes a delightful kitchen memories. Crafted to complement the hearty warmth of your kitchen,  $Caso^{TM}$  is a convenient pull-down faucet that makes washing, ever so easy.