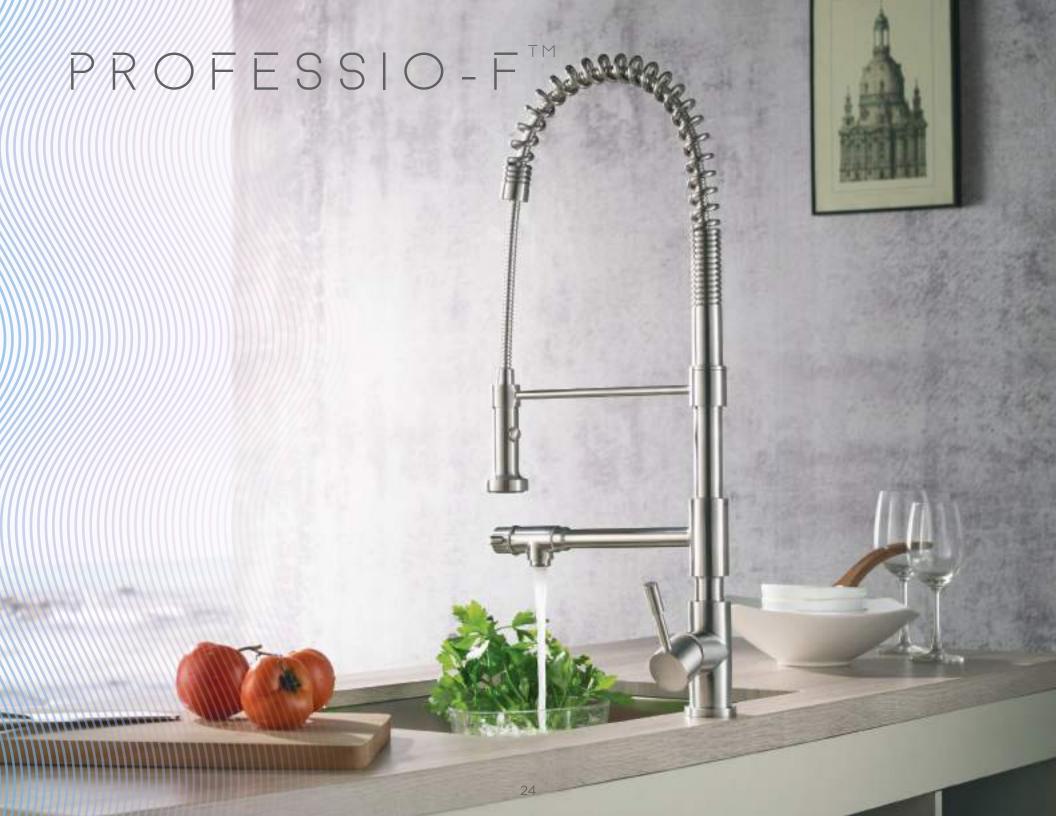

PHASES OF PROFESSIO-STM

Immaculately designed to complement your no-nonsense persona, Professio- $F^{\text{\tiny{TM}}}$  by Isenberg elicits the chef in you! Its articulated swing-out arm lets your fill up your pots and pans efficiently, saving you much time and effort, while you cook.

Constructed in solid stainless-steel, The Professio-F™ bears a dual sprayer with a rotatable spout. Its minimal design highlighted by its clean steel contours is what makes it a must have for your kitchen!