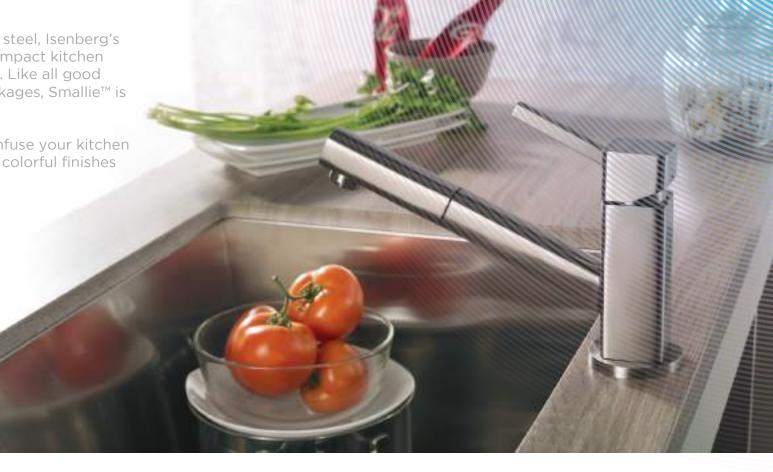

Built entirely in solid stainless steel, Isenberg's Smallie<sup>TM</sup>, like its name, is a compact kitchen faucet with a rotational spout. Like all good things that come in small packages, Smallie<sup>TM</sup> is extremely functional.

And, if its color you want to infuse your kitchen with, then Smallie's variety of colorful finishes will enthrall you.