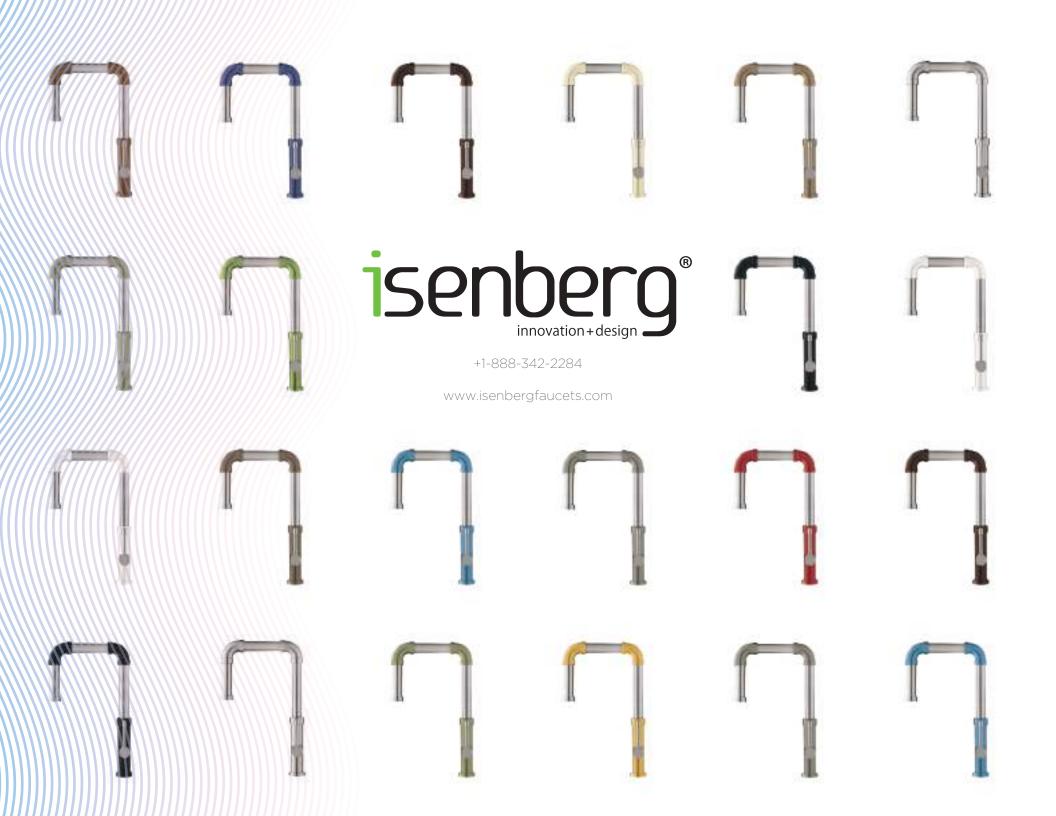

#### About The Echo Finish:

Isenberg offers a striking range of 20 unique finishes applicable on all Isenberg Klassiker kitchen fixtures using advanced resin technology.

Combining Isenberg's style and minimalism with the versatility of the Echo color guide opens design possibilities that have not been seen in the decorative plumbing industry before.

The Echo color finishes are environmentally friendly, much more so than traditional finishes based on chrome and nickel chemical processes. The finishes are oven cured, corrosion-proof and ceramic based. They are resistant to scratching, chipping and abrasive solvents.