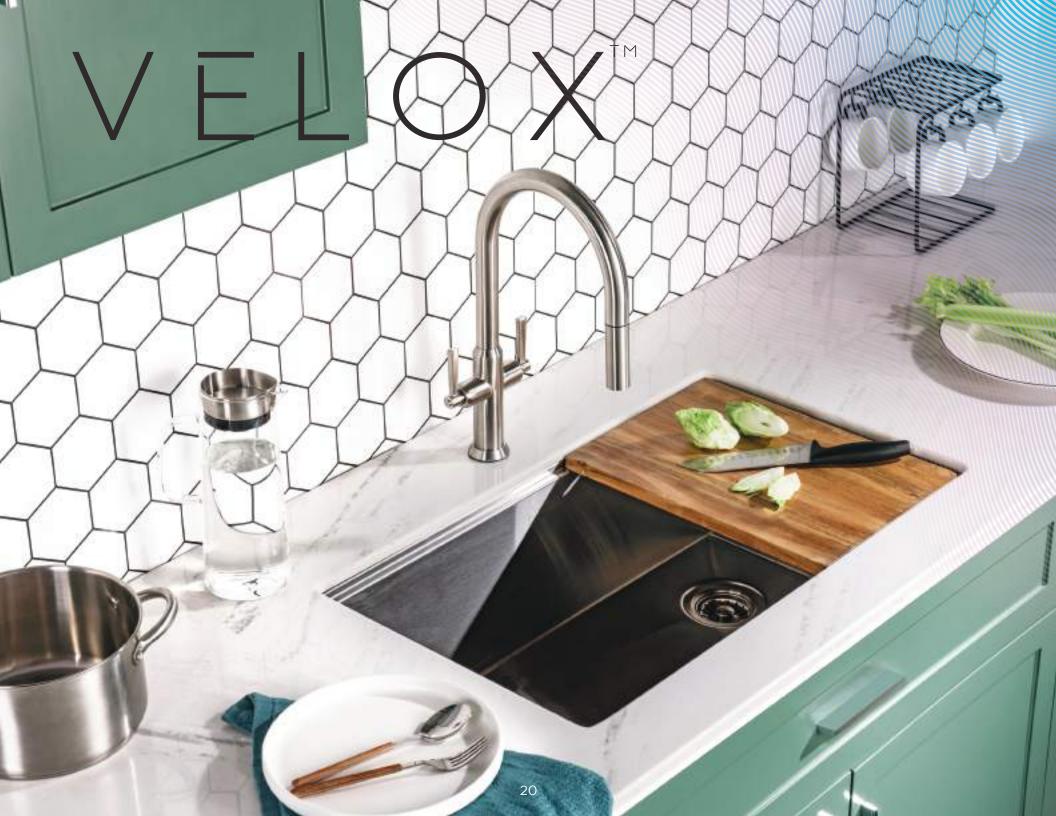

#### PHASES OF TANZTM

Dynamic and utilitarian in design, the Velox™ pull out kitchen faucet by Isenberg differentiates itself by having two handles.

It's industrial look and stainless steel construction makes for a perfect addition to your kitchen

#### PHASES OF VELOXTM

Your kitchen is your intimate space, where you triumph at the art of all things culinary. Now, make it even more desirable, with the Professio- $S^{\text{TM}}$ , a semi-professional dual spray kitchen faucet. Built in solid stainless steel, this versatile faucet comprises of a pull-out spray in stainless steel and a rotatable spout.