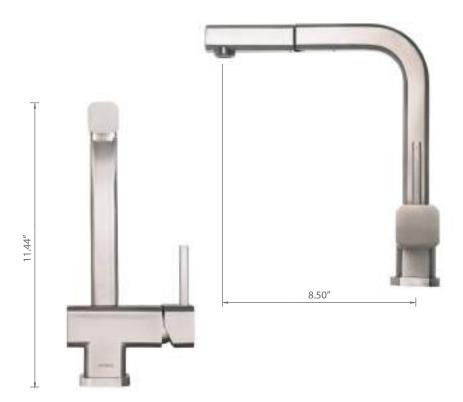

#### PHASES OF ZEST<sup>TM</sup>

The Cito™ by Isenberg is a no-fuss kitchen faucet, constructed in solid stainless steel. But, do not be deceived by the simplicity it exhibits; Cito™ is a faucet that scores high on functionality, just as it cheerfully uplifts the nucleus of your home – your kitchen!

Its linear design with gently beveled corners is hard to miss. Available in Isenberg's trademark finishes,  $Cito^{TM}$  is the perfect faucet for the most genial space in your home!

#### PHASES OF CITOTM

The Deus™ faucet is an entry level kitchen faucet that is designed to afford you truly functional luxury. Made of clean, clear lines and slightly rounded edges, the Deus™ never fails to impress.