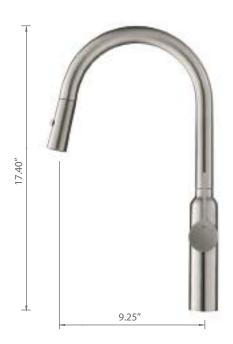

#### PHASES OF DEUSTM

Comprising of a dual function sprayer, the  $Ziel^T$  is the embodiment of minimalism in your kitchen. Its pull-out sprayer lets you reach in to the smallest of spaces, making cleaning and washing a breeze.

Ziel's solid stainless-steel body beautifully elicits its beauty and highlights its fine contours, making it the centre of attraction in your kitchen.  $Ziel^{TM}$  lends that simplistic touch to your kitchen yet uplifts it with its utter grace and high usability.

#### PHASES OF ZIELTM

Very distinct in design, the Tanz<sup>™</sup> by Isenberg stands apart from other faucets on account of its raw and edgy industrial build.

A perfect mix of industrial lines and silhouettes with immense poise, the  $\mathsf{Tanz}^\mathsf{TM}$  accentuates the minimalism of your kitchen.