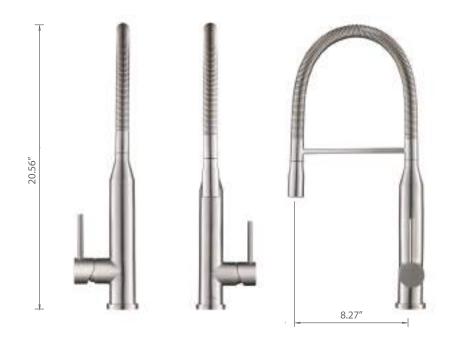

#### PHASES OF DIXIETM

Glatt<sup>™</sup> by Isenberg is everything you seek in a kitchen faucet; sleek, sturdy, functional and utterly chic! The star of your kitchen universe, Glatt<sup>™</sup> is your quintessential faucet that turns up the style quotient of your kitchen, flawlessly.