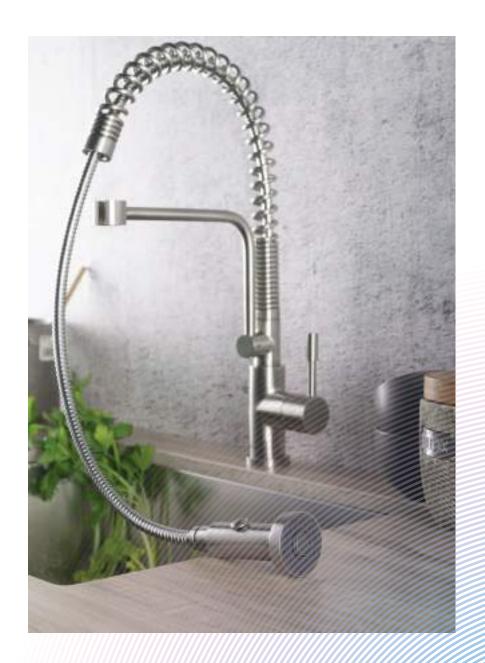

## PHASES OF SMALLIETM

Constructed from solid stainless steel, Isenberg's  $Caso^{TM}$  evokes a delightful kitchen memories. Crafted to complement the hearty warmth of your kitchen,  $Caso^{TM}$  is a convenient pull-down faucet that makes washing, ever so easy.

Designed to be responsible in the amount of water it dispenses,  $Caso^{TM}$  also effortlessly peps up your kitchen space, with a range of colorful, eco-friendly and durable finishes.