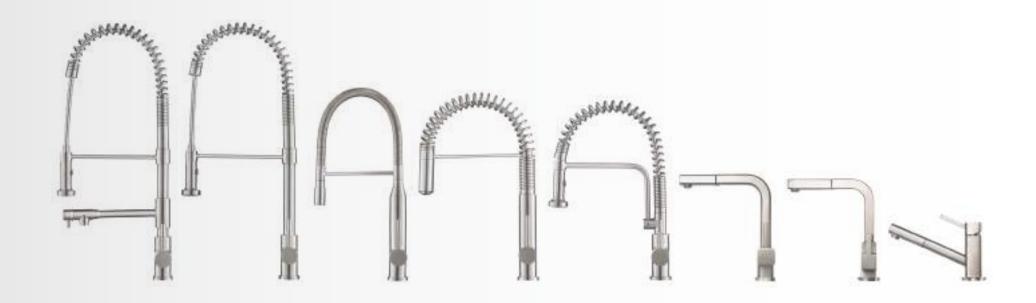

# O1KLASSIKER KITCHEN COLLECTION

| ECHO COLOR SHADE CARD | 01 | CITO™ - K.1300        | 12 |
|-----------------------|----|-----------------------|----|
| SMALLIE™ - K.1000     | 02 | DEUS™ - K.1330        | 14 |
| CASO™ - K.1200        | 04 | ZIEL™ - K.1360        | 16 |
| DIXIE™ - K.1230       | 06 | TANZ™ - K.1500        | 18 |
| GLATT™ - K.1260       | 08 | VELOX™ - K.1800       | 20 |
| ZEST™ - K.1290        | 10 | PROFFESIO-S™ - K.2000 | 22 |
|                       |    | PROFESSIO-F™ - K2030  | 24 |