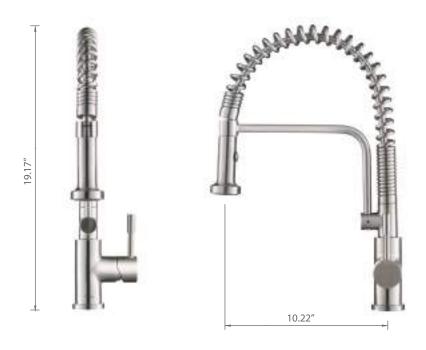

## PHASES OF SMALLIETM

Constructed from solid stainless steel, Isenberg's  $Caso^{TM}$  evokes a delightful kitchen memories. Crafted to complement the hearty warmth of your kitchen,  $Caso^{TM}$  is a convenient pull-down faucet that makes washing, ever so easy.

Designed to be responsible in the amount of water it dispenses,  $Caso^{TM}$  also effortlessly peps up your kitchen space, with a range of colorful, eco-friendly and durable finishes.