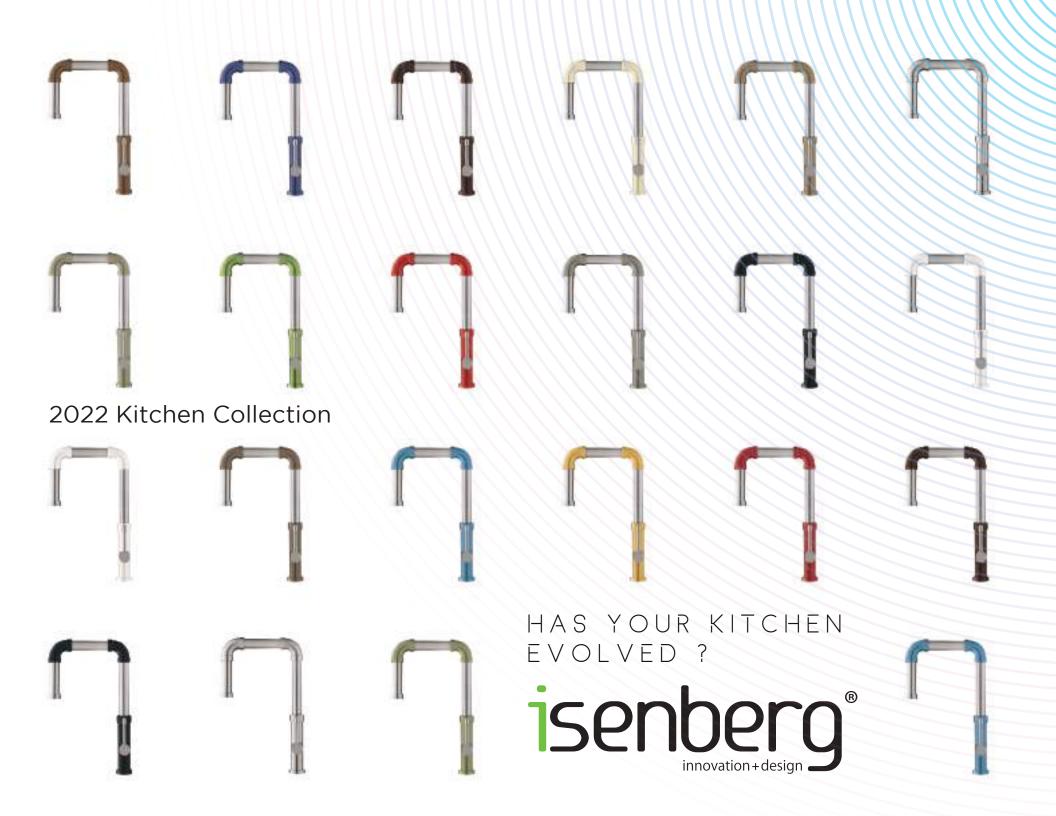

# O1KLASSIKER KITCHEN COLLECTION

| ECHO COLOR SHADE CARD | 01 | CITO™ - K.1300        | 12 |
|-----------------------|----|-----------------------|----|
| SMALLIE™ - K.1000     | 02 | DEUS™ - K.1330        | 14 |
| CASO™ - K.1200        | 04 | ZIEL™ - K.1360        | 16 |
| DIXIE™ - K.1230       | 06 | TANZ™ - K.1500        | 18 |
| GLATT™ - K.1260       | 08 | VELOX™ - K.1800       | 20 |
| ZEST™ - K.1290        | 10 | PROFFESIO-S™ - K.2000 | 22 |
|                       |    | PROFESSIO-F™ - K2030  | 24 |

## ECHO COLOR SHADE CARD

#### About The Echo Finish:

Isenberg offers a striking range of 20 unique finishes applicable on all Isenberg Klassiker kitchen fixtures using advanced resin technology.

Combining Isenberg's style and minimalism with the versatility of the Echo color guide opens design possibilities that have not been seen in the decorative plumbing industry before.