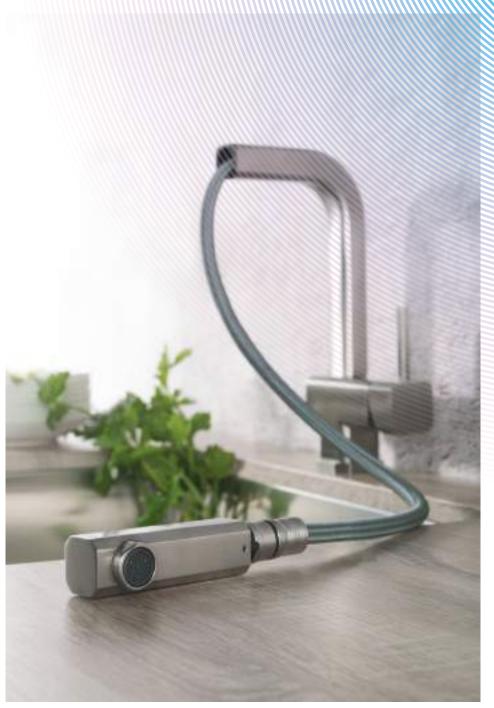

#### PHASES OF ZEST<sup>TM</sup>

The Cito™ by Isenberg is a no-fuss kitchen faucet, constructed in solid stainless steel. But, do not be deceived by the simplicity it exhibits; Cito™ is a faucet that scores high on functionality, just as it cheerfully uplifts the nucleus of your home – your kitchen!

Its linear design with gently beveled corners is hard to miss. Available in Isenberg's trademark finishes,  $Cito^{TM}$  is the perfect faucet for the most genial space in your home!

#### PHASES OF CITOTM

The Deus™ faucet is an entry level kitchen faucet that is designed to afford you truly functional luxury. Made of clean, clear lines and slightly rounded edges, the Deus™ never fails to impress.