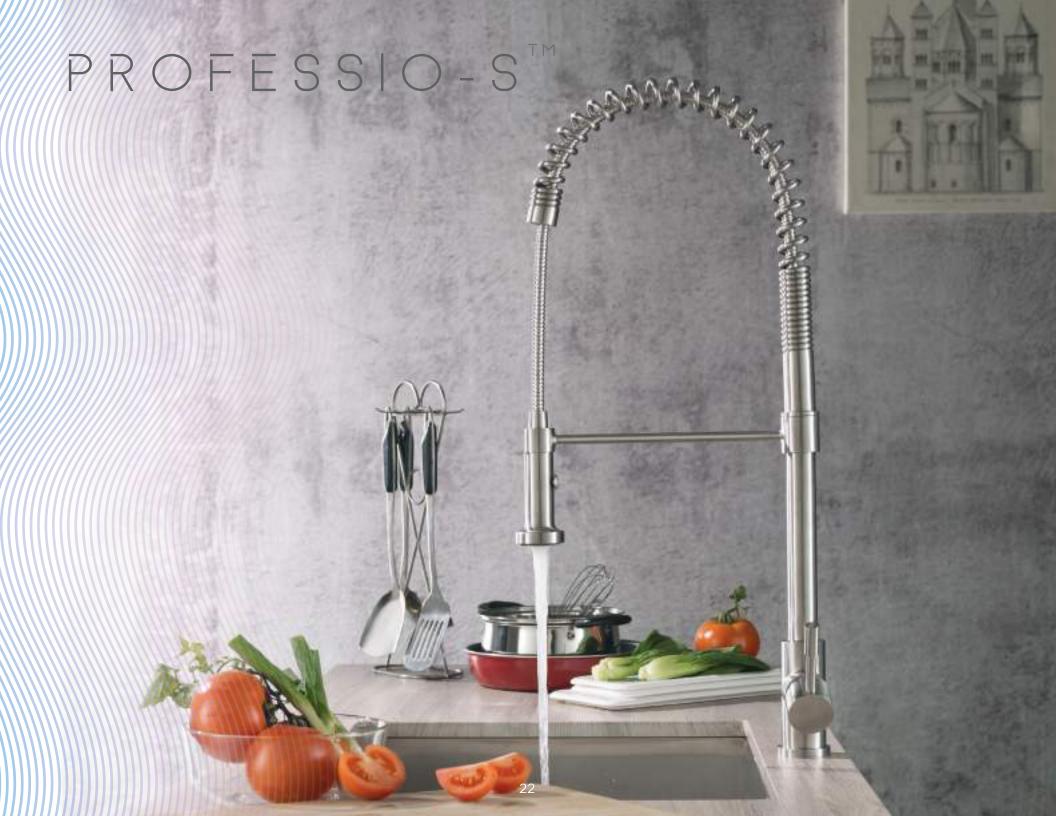

#### PHASES OF VELOXTM

Your kitchen is your intimate space, where you triumph at the art of all things culinary. Now, make it even more desirable, with the Professio- $S^{\text{TM}}$ , a semi-professional dual spray kitchen faucet. Built in solid stainless steel, this versatile faucet comprises of a pull-out spray in stainless steel and a rotatable spout.

PHASES OF PROFESSIO-STM

Immaculately designed to complement your no-nonsense persona, Professio- $F^{\text{\tiny{TM}}}$  by Isenberg elicits the chef in you! Its articulated swing-out arm lets your fill up your pots and pans efficiently, saving you much time and effort, while you cook.