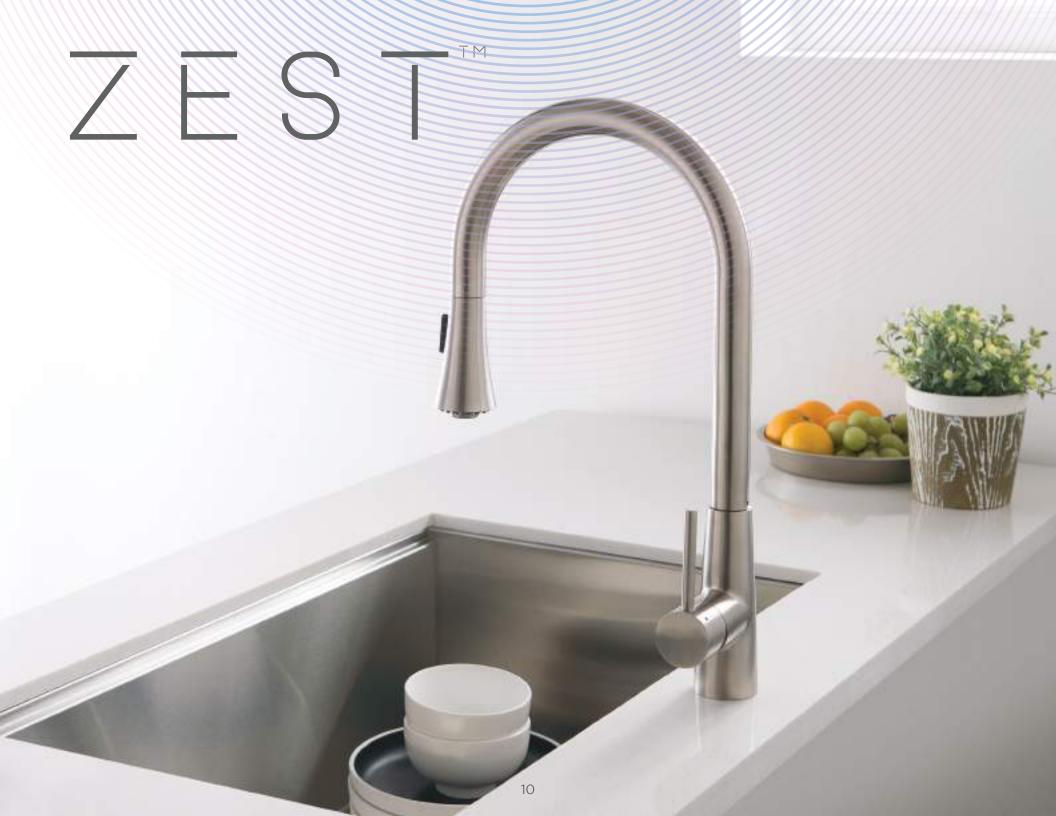

#### PHASES OF GLATT

Minimal and yet so incredibly functional, Zest™ has been styled to be a simple dual spray stainless steel faucet that astutely tackles tough kitchen stains.

But, that's not all; Zest™ lets you revitalize your kitchen space not just with its slim styling but also by letting you choose a host of vibrant finishes, so distinctive of Isenberg faucets.

#### PHASES OF ZEST<sup>TM</sup>

The Cito™ by Isenberg is a no-fuss kitchen faucet, constructed in solid stainless steel. But, do not be deceived by the simplicity it exhibits; Cito™ is a faucet that scores high on functionality, just as it cheerfully uplifts the nucleus of your home – your kitchen!