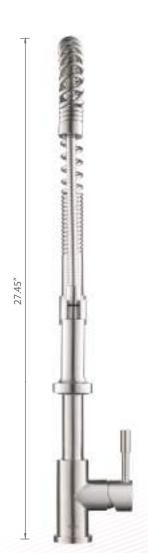

PHASES OF PROFESSIO-STM

Immaculately designed to complement your no-nonsense persona, Professio- $F^{\text{\tiny{TM}}}$  by Isenberg elicits the chef in you! Its articulated swing-out arm lets your fill up your pots and pans efficiently, saving you much time and effort, while you cook.

Constructed in solid stainless-steel, The Professio-F™ bears a dual sprayer with a rotatable spout. Its minimal design highlighted by its clean steel contours is what makes it a must have for your kitchen!