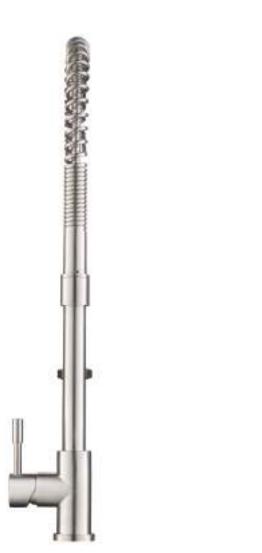

PHASES OF PROFESSIO-STM

Immaculately designed to complement your no-nonsense persona, Professio- $F^{\text{\tiny{TM}}}$  by Isenberg elicits the chef in you! Its articulated swing-out arm lets your fill up your pots and pans efficiently, saving you much time and effort, while you cook.

Constructed in solid stainless-steel, The Professio-F™ bears a dual sprayer with a rotatable spout. Its minimal design highlighted by its clean steel contours is what makes it a must have for your kitchen!