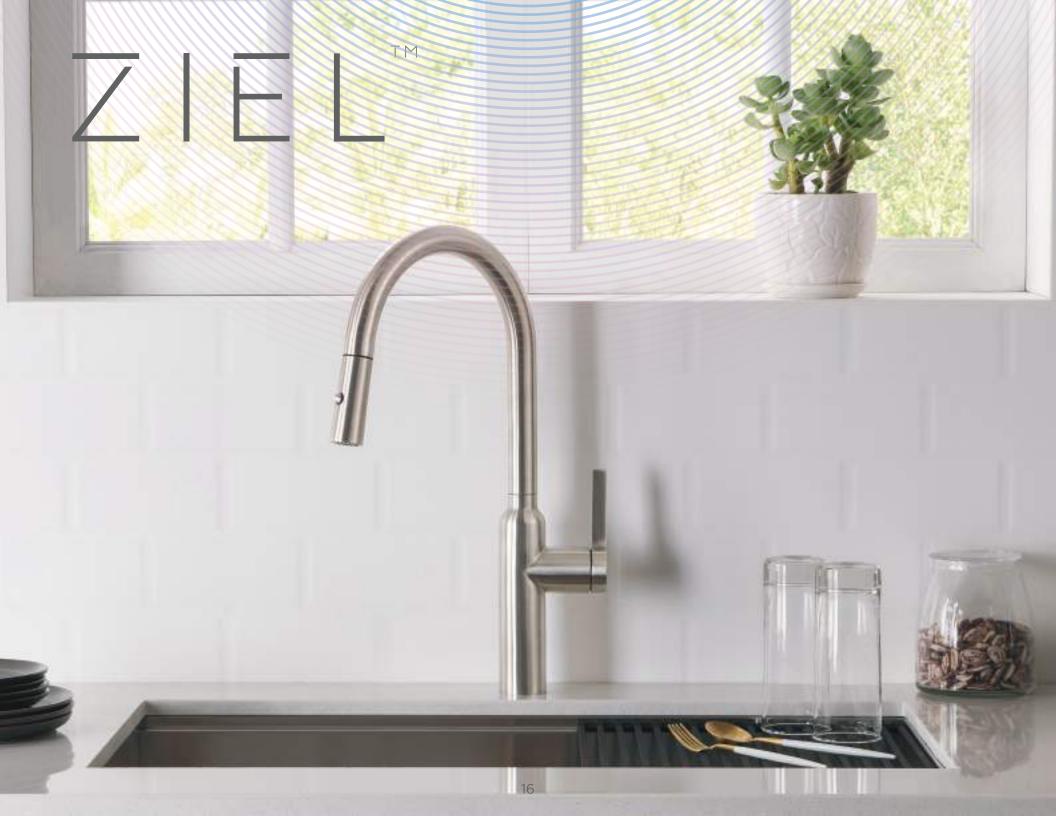

#### PHASES OF DEUSTM

Comprising of a dual function sprayer, the  $Ziel^T$  is the embodiment of minimalism in your kitchen. Its pull-out sprayer lets you reach in to the smallest of spaces, making cleaning and washing a breeze.

Ziel's solid stainless-steel body beautifully elicits its beauty and highlights its fine contours, making it the centre of attraction in your kitchen.  $Ziel^{TM}$  lends that simplistic touch to your kitchen yet uplifts it with its utter grace and high usability.