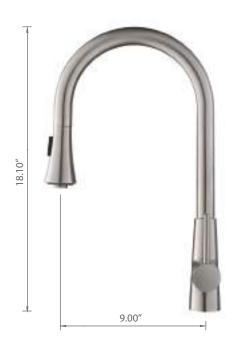

#### PHASES OF GLATT

Minimal and yet so incredibly functional, Zest™ has been styled to be a simple dual spray stainless steel faucet that astutely tackles tough kitchen stains.

But, that's not all; Zest™ lets you revitalize your kitchen space not just with its slim styling but also by letting you choose a host of vibrant finishes, so distinctive of Isenberg faucets.

#### PHASES OF ZEST<sup>TM</sup>

The Cito™ by Isenberg is a no-fuss kitchen faucet, constructed in solid stainless steel. But, do not be deceived by the simplicity it exhibits; Cito™ is a faucet that scores high on functionality, just as it cheerfully uplifts the nucleus of your home – your kitchen!