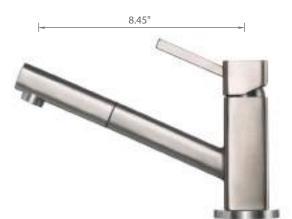

## PHASES OF SMALLIETM

Constructed from solid stainless steel, Isenberg's  $Caso^{TM}$  evokes a delightful kitchen memories. Crafted to complement the hearty warmth of your kitchen,  $Caso^{TM}$  is a convenient pull-down faucet that makes washing, ever so easy.

Designed to be responsible in the amount of water it dispenses,  $Caso^{TM}$  also effortlessly peps up your kitchen space, with a range of colorful, eco-friendly and durable finishes.