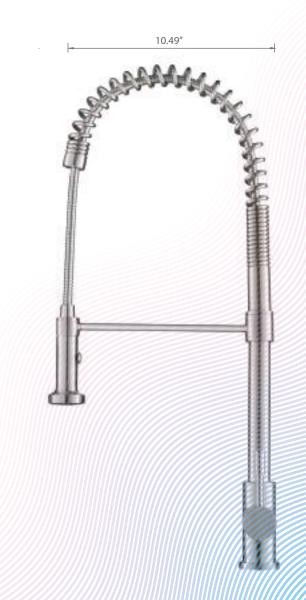

PHASES OF PROFESSIO-STM

Immaculately designed to complement your no-nonsense persona, Professio- $F^{\text{\tiny{TM}}}$  by Isenberg elicits the chef in you! Its articulated swing-out arm lets your fill up your pots and pans efficiently, saving you much time and effort, while you cook.

Constructed in solid stainless-steel, The Professio-F™ bears a dual sprayer with a rotatable spout. Its minimal design highlighted by its clean steel contours is what makes it a must have for your kitchen!