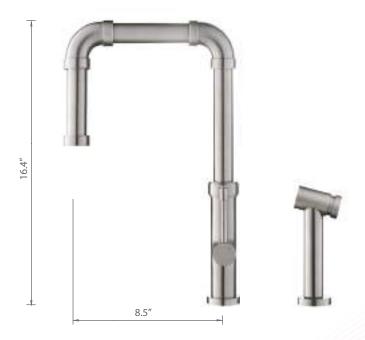

#### PHASES OF ZIELTM

Very distinct in design, the Tanz<sup>™</sup> by Isenberg stands apart from other faucets on account of its raw and edgy industrial build.

A perfect mix of industrial lines and silhouettes with immense poise, the  $\mathsf{Tanz}^\mathsf{TM}$  accentuates the minimalism of your kitchen.

It's a faucet that lifts up your culinary space effortlessly and it blends in with your very own personality – bold and confident yet efficient and organised in every way.

#### PHASES OF TANZTM

Dynamic and utilitarian in design, the Velox™ pull out kitchen faucet by Isenberg differentiates itself by having two handles.

It's industrial look and stainless steel construction makes for a perfect addition to your kitchen