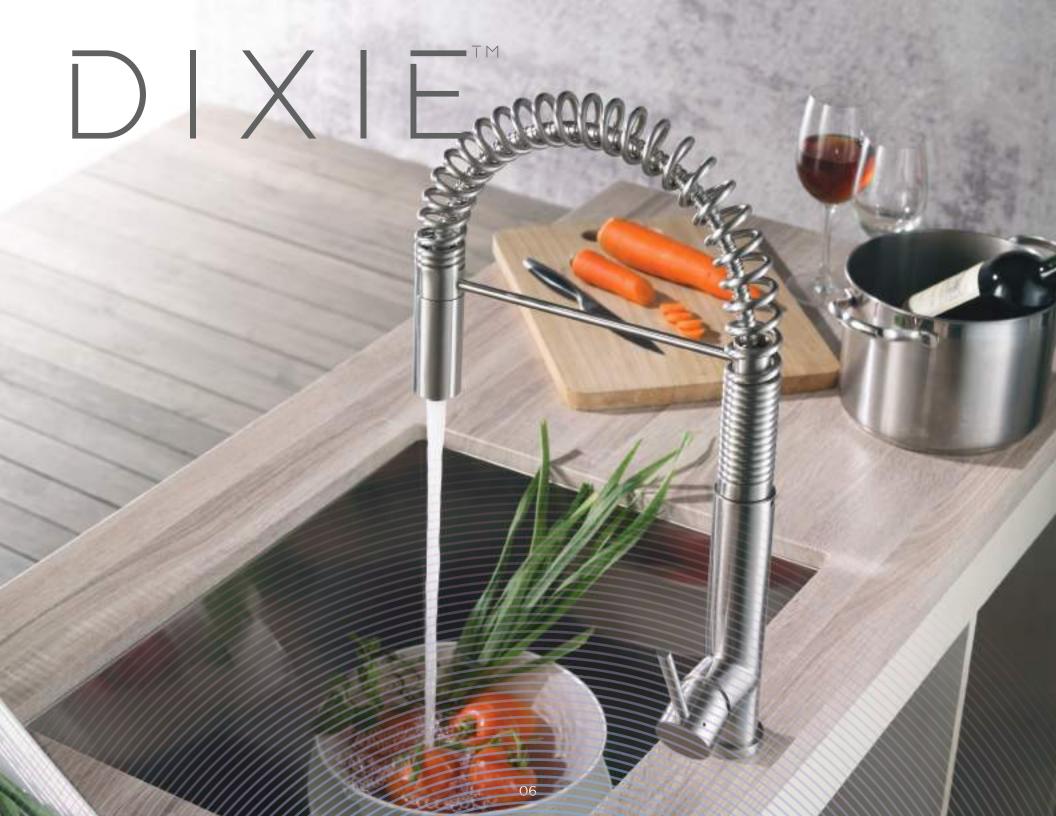

#### PHASES OF CASOTM

A symphony of color, the Dixie<sup>™</sup> by Isenberg hits the perfect note in your kitchen. Available in rich hues that brush your kitchen space with a splash, the Dixie<sup>™</sup> evokes a great sense of cheer and uplifts spirits.

Built to last long, Dixie is crafted in solid stainless steel and provides exceptional utility, even while it lends a peppy vibe to your culinary space. And all this without much ado, just as it judiciously dispenses the right amount of water, eluding wastage!