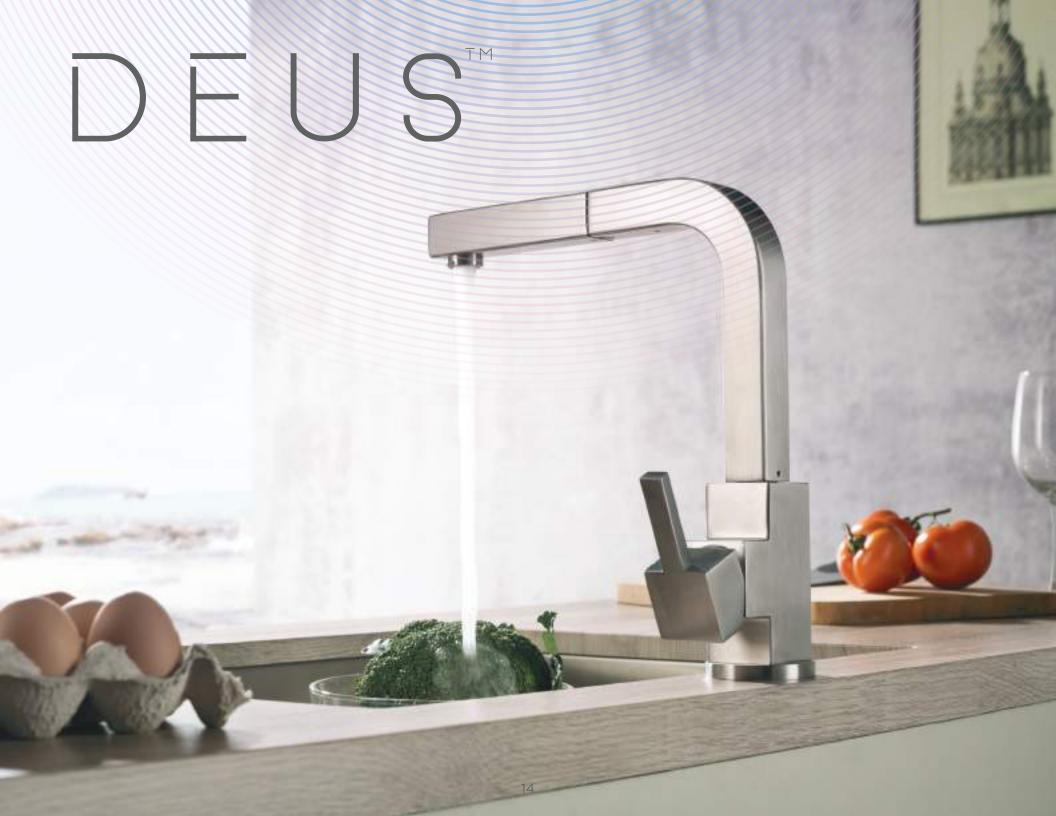

#### PHASES OF CITOTM

The Deus™ faucet is an entry level kitchen faucet that is designed to afford you truly functional luxury. Made of clean, clear lines and slightly rounded edges, the Deus™ never fails to impress.

Its perceptive pull-out design allows you to use the spray efficiently, making it ever so easy to clean kitchen surfaces. Practical in every sense, the Deus™ is available in Isenberg's trademark finishes, ensuring that it lends a vibrant edge to your kitchen space.

#### PHASES OF DEUSTM

Comprising of a dual function sprayer, the  $Ziel^T$  is the embodiment of minimalism in your kitchen. Its pull-out sprayer lets you reach in to the smallest of spaces, making cleaning and washing a breeze.