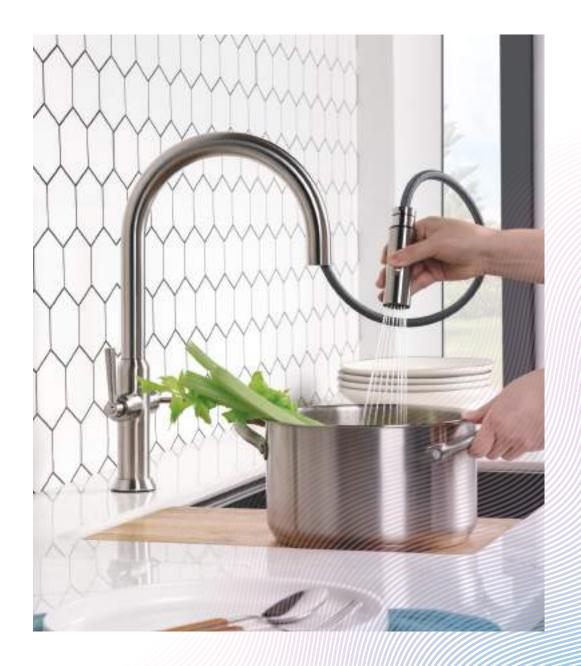

## PHASES OF SMALLIETM

Constructed from solid stainless steel, Isenberg's  $Caso^{TM}$  evokes a delightful kitchen memories. Crafted to complement the hearty warmth of your kitchen,  $Caso^{TM}$  is a convenient pull-down faucet that makes washing, ever so easy.

Designed to be responsible in the amount of water it dispenses,  $Caso^{TM}$  also effortlessly peps up your kitchen space, with a range of colorful, eco-friendly and durable finishes.