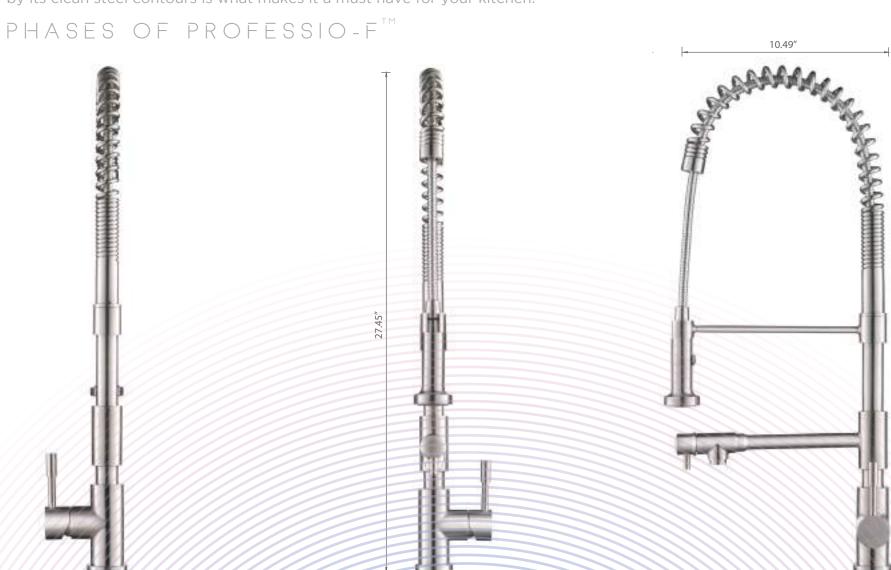

PHASES OF PROFESSIO-STM

Immaculately designed to complement your no-nonsense persona, Professio- $F^{\text{\tiny{TM}}}$  by Isenberg elicits the chef in you! Its articulated swing-out arm lets your fill up your pots and pans efficiently, saving you much time and effort, while you cook.

Constructed in solid stainless-steel, The Professio-F™ bears a dual sprayer with a rotatable spout. Its minimal design highlighted by its clean steel contours is what makes it a must have for your kitchen!