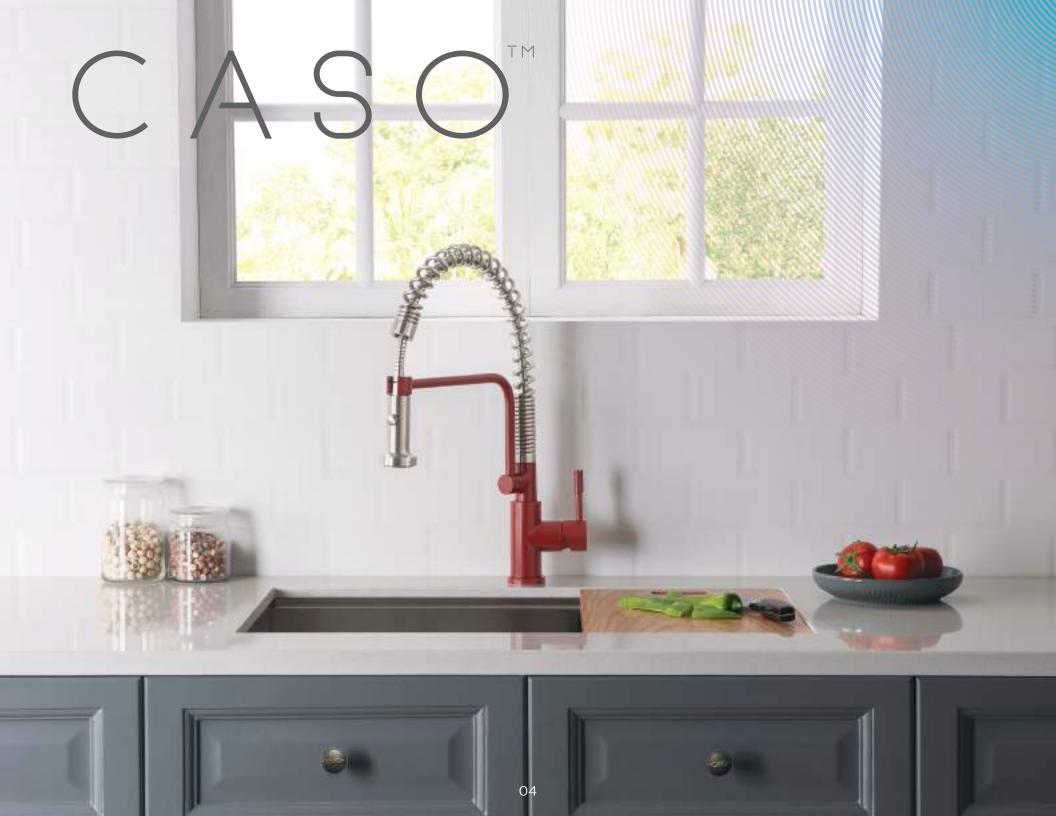

## PHASES OF SMALLIETM

Constructed from solid stainless steel, Isenberg's  $Caso^{TM}$  evokes a delightful kitchen memories. Crafted to complement the hearty warmth of your kitchen,  $Caso^{TM}$  is a convenient pull-down faucet that makes washing, ever so easy.

Designed to be responsible in the amount of water it dispenses,  $Caso^{TM}$  also effortlessly peps up your kitchen space, with a range of colorful, eco-friendly and durable finishes.