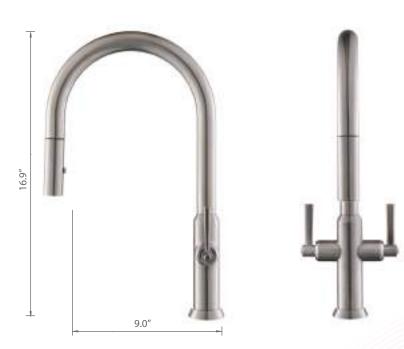

#### PHASES OF TANZTM

Dynamic and utilitarian in design, the Velox™ pull out kitchen faucet by Isenberg differentiates itself by having two handles.

It's industrial look and stainless steel construction makes for a perfect addition to your kitchen