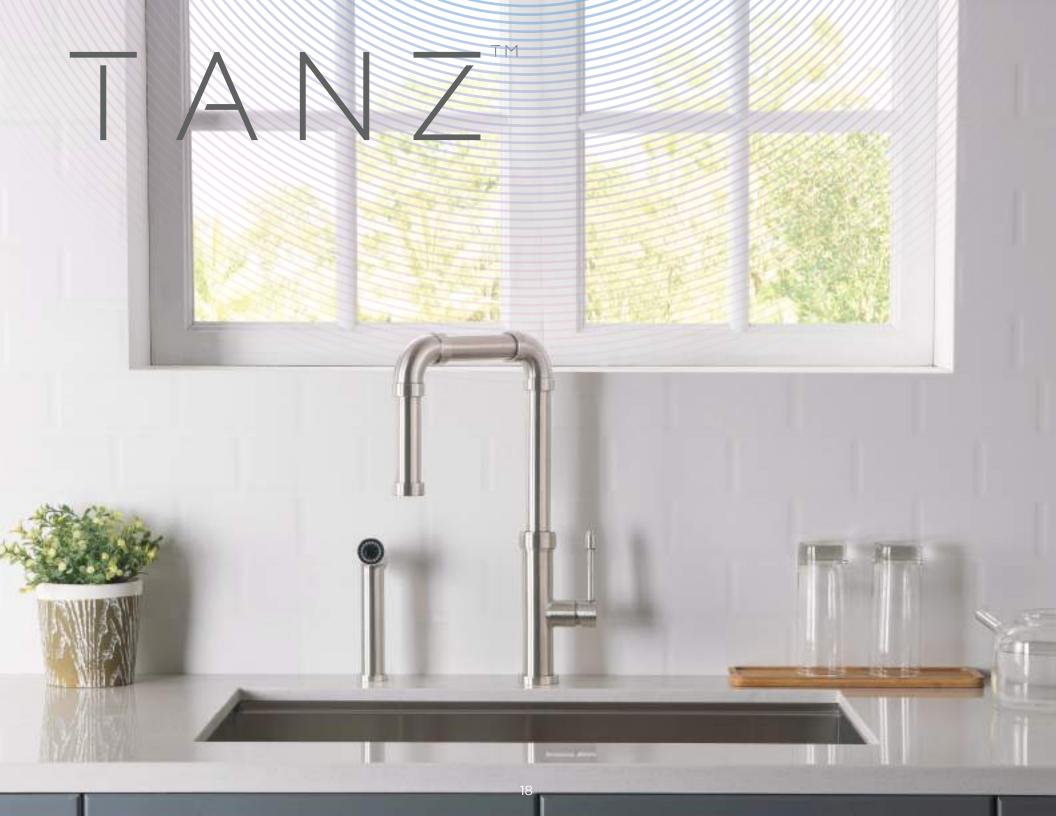

#### PHASES OF ZIELTM

Very distinct in design, the Tanz<sup>™</sup> by Isenberg stands apart from other faucets on account of its raw and edgy industrial build.

A perfect mix of industrial lines and silhouettes with immense poise, the  $\mathsf{Tanz}^\mathsf{TM}$  accentuates the minimalism of your kitchen.

It's a faucet that lifts up your culinary space effortlessly and it blends in with your very own personality – bold and confident yet efficient and organised in every way.

#### PHASES OF TANZTM

Dynamic and utilitarian in design, the Velox™ pull out kitchen faucet by Isenberg differentiates itself by having two handles.

It's industrial look and stainless steel construction makes for a perfect addition to your kitchen