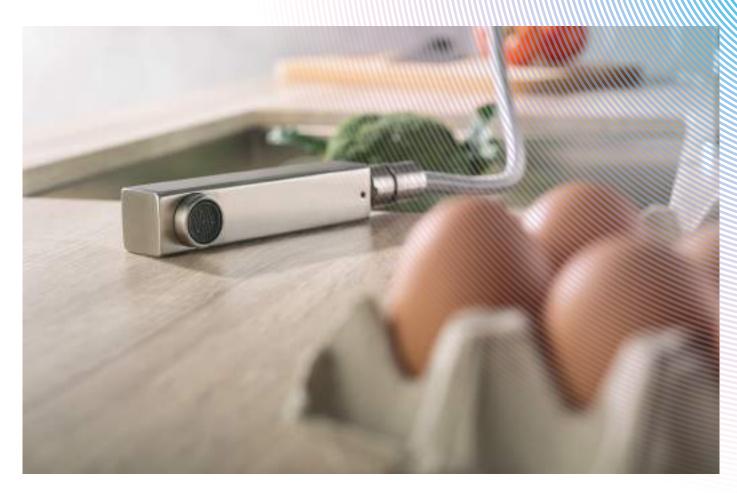

Built entirely in solid stainless steel, Isenberg's Smallie<sup>TM</sup>, like its name, is a compact kitchen faucet with a rotational spout. Like all good things that come in small packages, Smallie<sup>TM</sup> is extremely functional.

And, if its color you want to infuse your kitchen with, then Smallie's variety of colorful finishes will enthrall you.