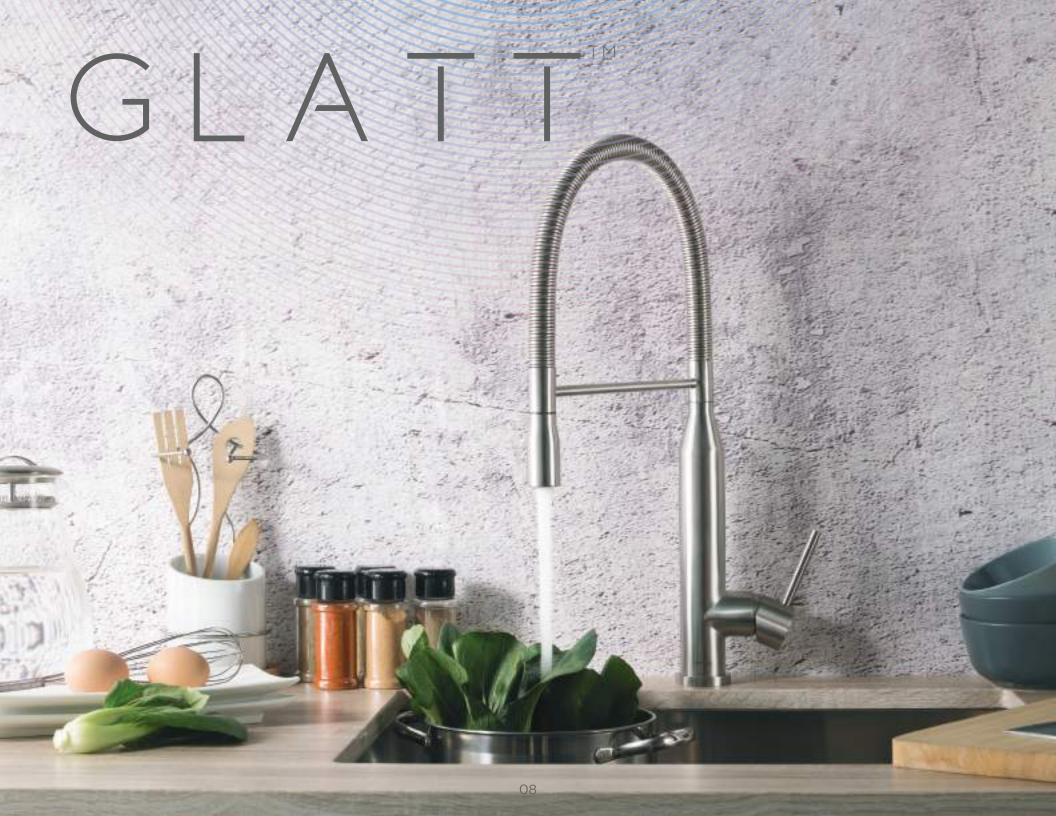

#### PHASES OF DIXIETM

Glatt<sup>™</sup> by Isenberg is everything you seek in a kitchen faucet; sleek, sturdy, functional and utterly chic! The star of your kitchen universe, Glatt<sup>™</sup> is your quintessential faucet that turns up the style quotient of your kitchen, flawlessly.

Styled to absolute perfection, the Isenberg Glatt™ is available in 20 colors to fit into your kitchen space like a breeze.