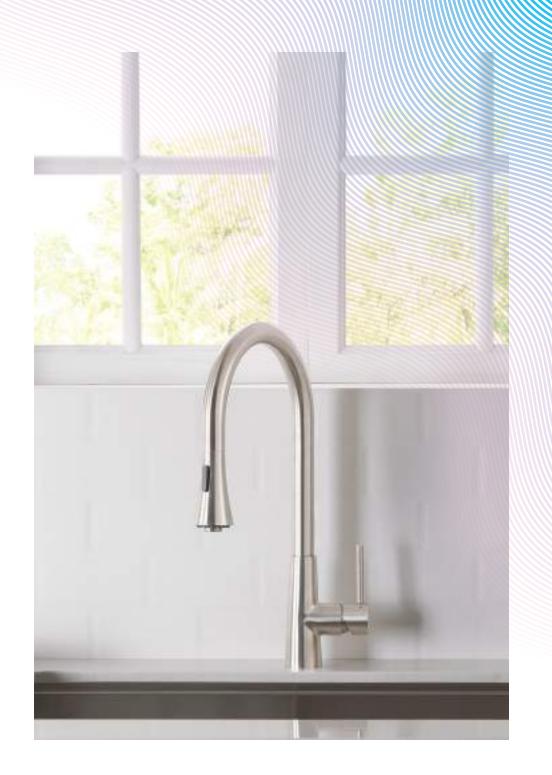

#### PHASES OF GLATT

Minimal and yet so incredibly functional, Zest™ has been styled to be a simple dual spray stainless steel faucet that astutely tackles tough kitchen stains.

But, that's not all; Zest™ lets you revitalize your kitchen space not just with its slim styling but also by letting you choose a host of vibrant finishes, so distinctive of Isenberg faucets.

#### PHASES OF ZEST<sup>TM</sup>

The Cito™ by Isenberg is a no-fuss kitchen faucet, constructed in solid stainless steel. But, do not be deceived by the simplicity it exhibits; Cito™ is a faucet that scores high on functionality, just as it cheerfully uplifts the nucleus of your home – your kitchen!