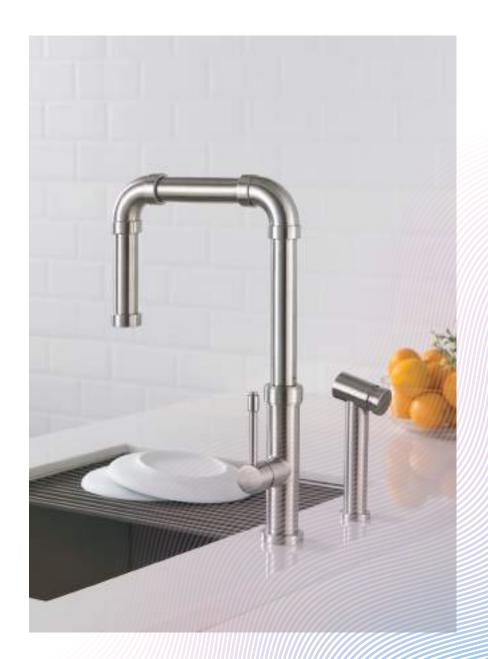

#### PHASES OF ZIELTM

Very distinct in design, the Tanz<sup>™</sup> by Isenberg stands apart from other faucets on account of its raw and edgy industrial build.

A perfect mix of industrial lines and silhouettes with immense poise, the  $\mathsf{Tanz}^\mathsf{TM}$  accentuates the minimalism of your kitchen.

It's a faucet that lifts up your culinary space effortlessly and it blends in with your very own personality – bold and confident yet efficient and organised in every way.

#### PHASES OF TANZTM

Dynamic and utilitarian in design, the Velox™ pull out kitchen faucet by Isenberg differentiates itself by having two handles.

It's industrial look and stainless steel construction makes for a perfect addition to your kitchen