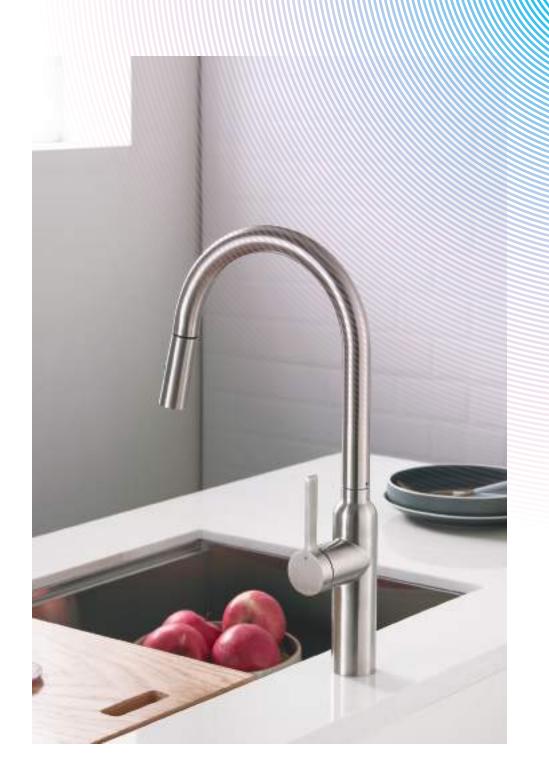

#### PHASES OF DEUSTM

Comprising of a dual function sprayer, the  $Ziel^T$  is the embodiment of minimalism in your kitchen. Its pull-out sprayer lets you reach in to the smallest of spaces, making cleaning and washing a breeze.

Ziel's solid stainless-steel body beautifully elicits its beauty and highlights its fine contours, making it the centre of attraction in your kitchen.  $Ziel^{TM}$  lends that simplistic touch to your kitchen yet uplifts it with its utter grace and high usability.