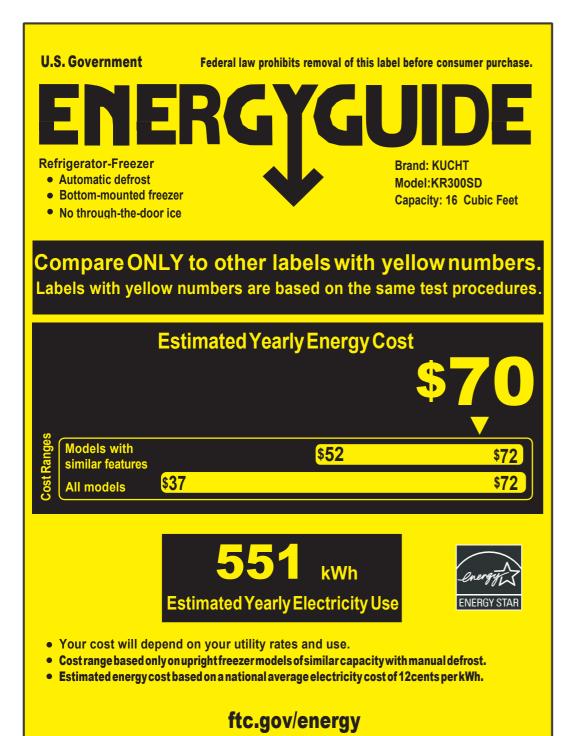

Canadä ENERGUIDE Energy consumption / Consommation énergétique per year / par année This model / Ce modèle 380 kWh 595 kWh Uses least energy / Uses most energy / Consomme le moins Consomme le plus d'énergie d'énergie Type 5 6.5 to 8.4 Similar models Modèles similaires 14.5 to 16.4 ft<sup>3</sup>/ 14,5 a 16,4 pi <sup>3</sup> compared comparés **KR300SD** Numéro du modèle Model number Removal of this label before first retail purchase is an offence (S.C. 1992, c. 36) Enlever cette étiquette avant le premier achat au détail constitue une infraction (L.C. 1992, ch. 36).