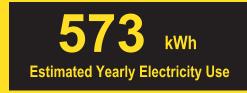

Compare ONLY to other labels with yellow numbers. Labels with yellow numbers are based on the same test procedures.

- Your cost will depend on your utility rates and use.
- Both cost ranges based on models of similar size capacity.
- Models with similar features have automatic defrost, bottom-mounted freezer, and no through-the-door ice.
- Estimated energy cost based on a national average electricity cost of 12 cents per kWh.
  ftc.gov/energy