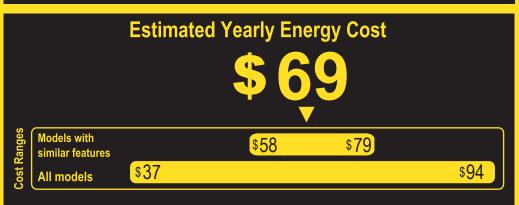

Compare ONLY to other labels with yellow numbers. Labels with yellow numbers are based on the same test procedures.

- Your cost will depend on your utility rates and use.
- Both cost ranges based on models of similar size capacity.
- Models with similar features have automatic defrost, bottom-mounted freezer, and no through-the-door ice.
- Estimated energy cost based on a national average electricity cost of 12 cents per kWh.
  ftc.gov/energy