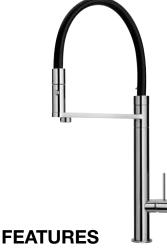

## 78..559YO

Single handle pull-out with silycon spout and a sprayer spout rotates.

78CR559YO Polished Chrome 78PW559YO Brushed Nickel

Serie Kitchen

Solid brass construction 2 Function Sprayer (Stream/Spray) 360° Spout Rotation Single Hole Configuration Optional 3-hole deckplate sold separately Step-By-Step Installation Instructions