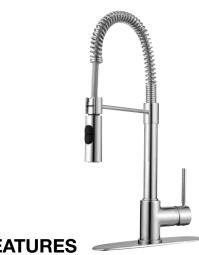

## 78..557PE

Single handle pull-out spray kitchen faucet, spout rotates.

78CR557PE Polished Chrome 78PW557PE Brushed Nickel

**FEATURES** 

Solid brass construction 2 Function Sprayer (Stream/Spray) 360° Spout Rotation Single Hole Configuration Optional 3-hole deckplate sold separately Step-By-Step Installation Instructions