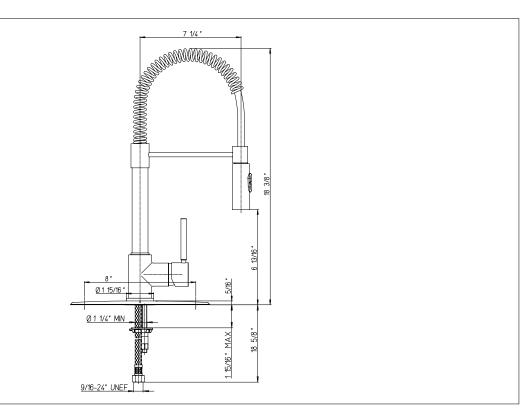

## INSTALLATION SUBMITTAL AND DIMENSION

Serie Kitchen

## 78..557PE

Single handle pull-out spray kitchen faucet, spout rotates.

78CR557PE Polished Chrome 78PW557PE Brushed Nickel



**FEATURES** 

Solid brass construction 2 Function Sprayer (Stream/Spray) 360° Spout Rotation Single Hole Configuration Optional 3-hole deckplate sold separately Step-By-Step Installation Instructions

## **STANDARDS**



- Compliant with ASME A112.18.1 CSA B125.1
- Compliant with ANSI/NSF 61
- Certified by IAPMO R&T Lab
- Meets EPA Water Sense Certification: 1.8 GPM @ 60 PSI
- ADA Compliant

## DIMENSIONS