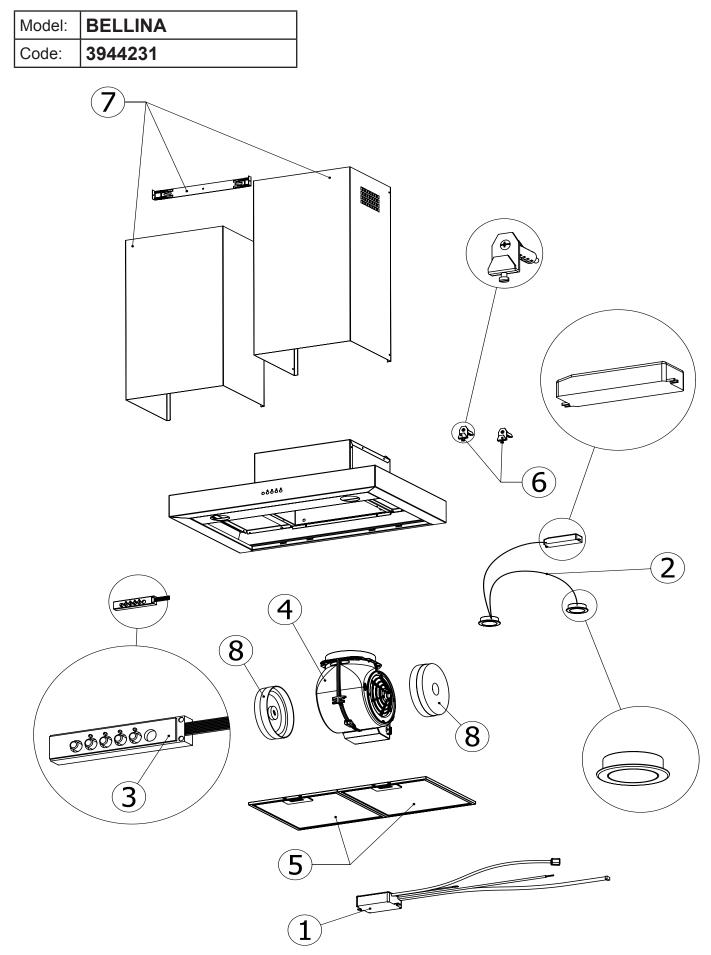

## Exploded view

## Spare part list

| Model: | BELLINA |
|--------|---------|
| Code:  | 3944231 |

| Ref. | Code       | Description             | Q.ty |      | Validity    |             |
|------|------------|-------------------------|------|------|-------------|-------------|
|      |            |                         |      |      | From        | То          |
|      |            |                         | 30in | 90cm | (year/week) | (year/week) |
| 1    | R2223862   | MAIN WIRING             | 1    | 1    | 19/27       |             |
| 2    | R01246     | LIGHTING KIT 2 LEDS Ø58 | 1    | 1    | 19/27       |             |
| 3    | R224137    | CONTROLS                | 1    | 1    | 19/27       |             |
| 4    | R211087    | ASPIRATOR               | 1    | 1    | 19/27       |             |
| 5    | R258164    | METAL FILTER            | 2    |      | 19/27       |             |
|      | R2581471   |                         |      | 3    | 19/27       |             |
| 6    | R291117    | FIXING KIT              | 1    | 1    | 19/27       |             |
| 7    | R01234     | CHIMNEYS KIT            | 1    | 1    | 19/27       |             |
| 8    | 0050U010UL | CARBON FILTER KIT       | 1    | 1    | 19/27       |             |