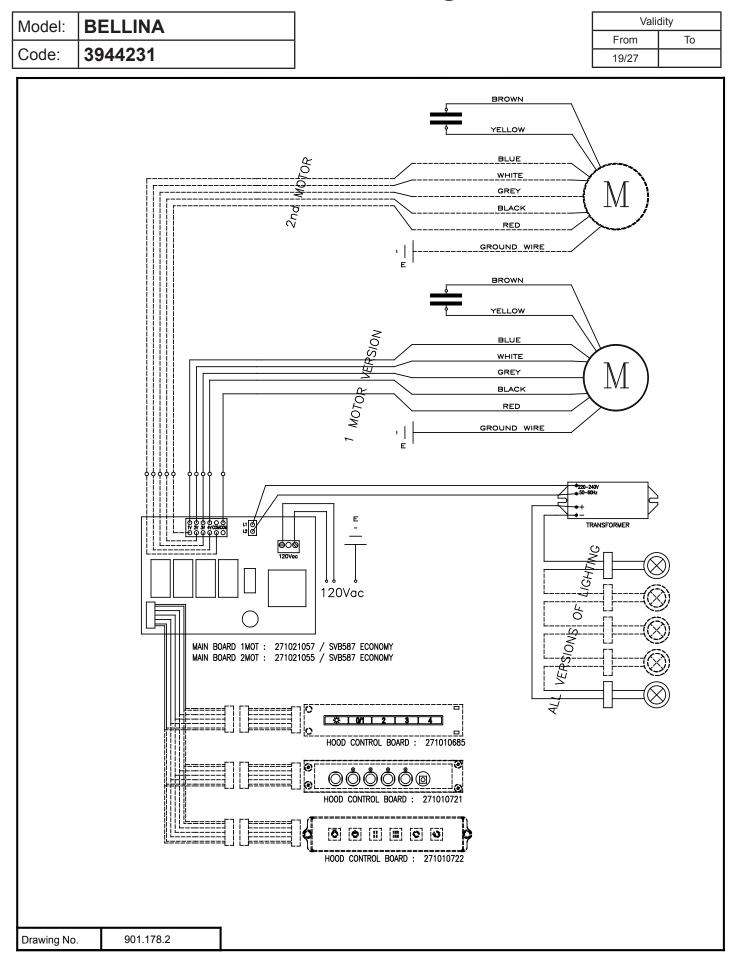

| 1    | 1    | 19/27       |             |
| 2    | R01246     | LIGHTING KIT 2 LEDS Ø58 | 1    | 1    | 19/27       |             |
| 3    | R224137    | CONTROLS                | 1    | 1    | 19/27       |             |
| 4    | R211087    | ASPIRATOR               | 1    | 1    | 19/27       |             |
| 5    | R258164    | METAL FILTER            | 2    |      | 19/27       |             |
|      | R2581471   |                         |      | 3    | 19/27       |             |
| 6    | R291117    | FIXING KIT              | 1    | 1    | 19/27       |             |
| 7    | R01234     | CHIMNEYS KIT            | 1    | 1    | 19/27       |             |
| 8    | 0050U010UL | CARBON FILTER KIT       | 1    | 1    | 19/27       |             |

## **Electrical diagram**