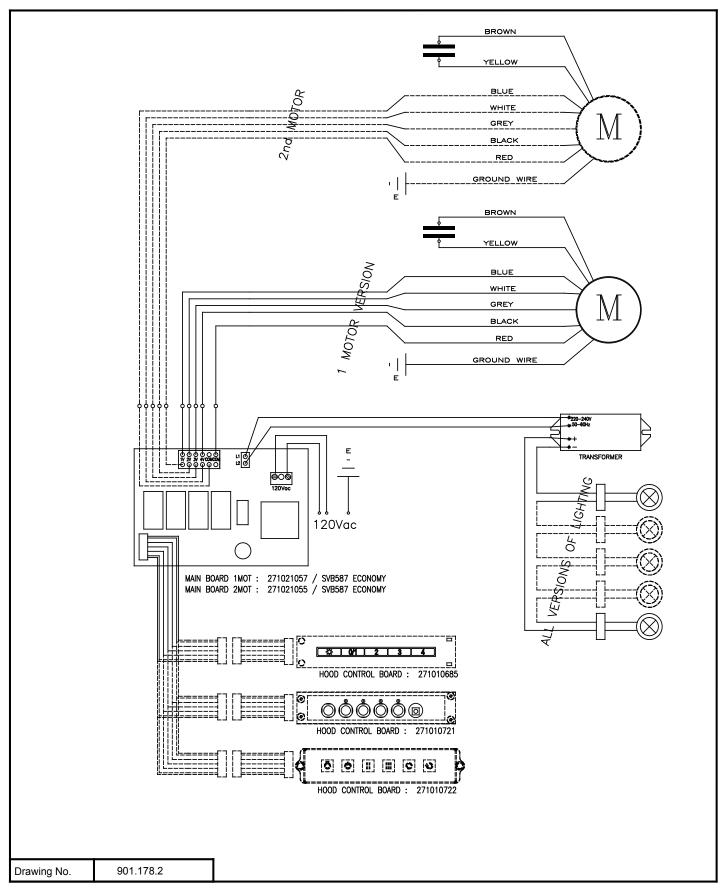

## Electrical diagram

Model: **ALBERTO**Code: **3944221** 

| Validity |    |  |  |  |  |
|----------|----|--|--|--|--|
| From     | То |  |  |  |  |
| 19/27    |    |  |  |  |  |