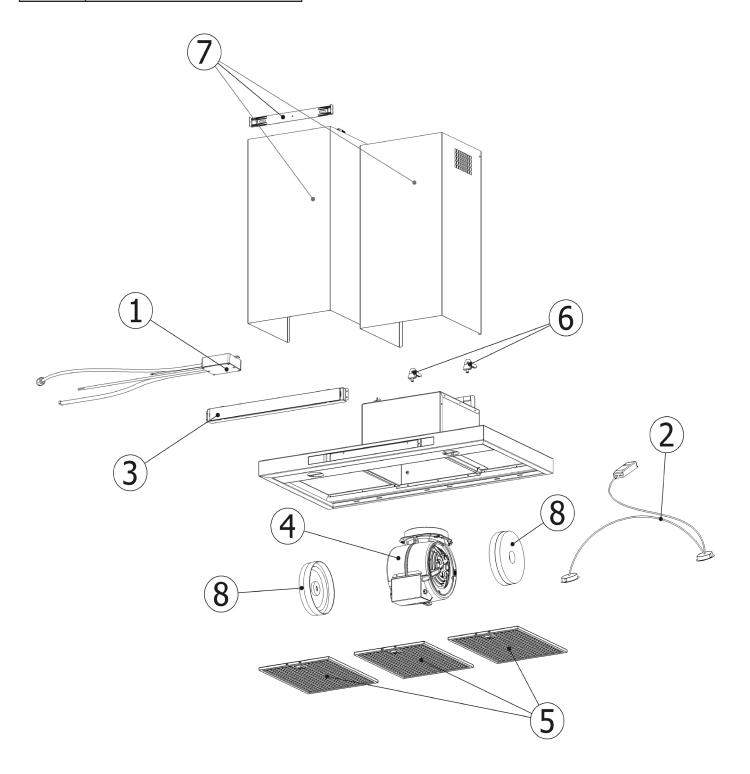

## Exploded view

| Model: | ALBERTO |
|--------|---------|
| Code:  | 3944221 |

## Spare part list

Model: **ALBERTO**Code: **3944221** 

| Ref. | Code       | Description             | Q.ty |      | Validity    |             |
|------|------------|-------------------------|------|------|-------------|-------------|
|      |            |                         |      |      | From        | То          |
|      |            |                         | 30in | 90cm | (year/week) | (year/week) |
| 1    | R2223862   | MAIN WIRING             | 1    | 1    | 19/27       |             |
| 2    | R01246     | LIGHTING KIT 2 LEDS Ø58 | 1    | 1    | 19/27       |             |
| 3    | R271091    | CONTROLS GLASS          | 1    | 1    | 19/27       |             |
| 4    | R211087    | ASPIRATOR               | 1    | 1    | 19/27       |             |
|      | R258164    | METAL FILTER            | 2    |      | 19/27       |             |
| 5    | R2581471   |                         |      | 3    | 19/27       |             |
| 6    | R291117    | FIXING KIT              | 1    | 1    | 19/27       |             |
| 7    | R01234     | CHIMNEYS KIT            | 1    | 1    | 19/27       |             |
| 8    | 0050U010UL | CARBON FILTER KIT       | 1    | 1    | 19/27       |             |