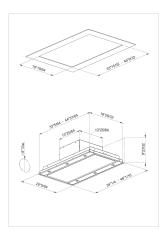

#### **FEATURES**

Premium domestic range hood Stainless-steel construction Welded seams Hand-finished edges Heavy-duty blower Washable grease filter Outlet diameter 6" 360° adjustable. Reduced overall dimensions of the motor box to allow installation in small spaces New double installation system which allows to fix the double to the masonry or directly to the false ceiling Light indicator for grease filter maintenance. Light indicator for charcoal filter replacement. Perimeter extraction. Possibility to install the motor in remote position Convertible (external venting or recirculating) Made in Italy

SPECS Motor capacity: 600 CFM Control: Remote control Lights 6 X LED ACCESSORIES Charcoal filters included