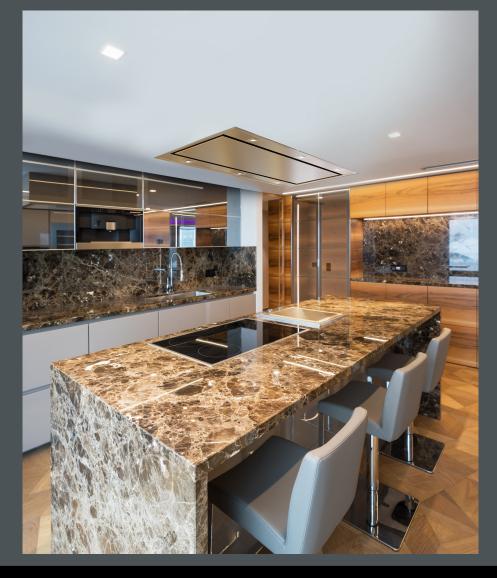

#### **PRODUCT PLUS**

Whilst this stunning VERTICE designer hood will give your kitchen a minimalist and stylish look, the performance is not compromised. The cooking fumes are forcibly extracted through a slit that runs along the perimeter of the hood which increases extraction performance whilst reducing cooker hood noise emissions. The hood boasts 4 speeds and a light indicator to inform you when the grease filters require cleaning. The powerful motor and 6 LED lights are controlled by a functional remote control. The hood can be fixed to the masonry or a false ceiling and, if required, the motor can be installed away from the unit (extraction only).