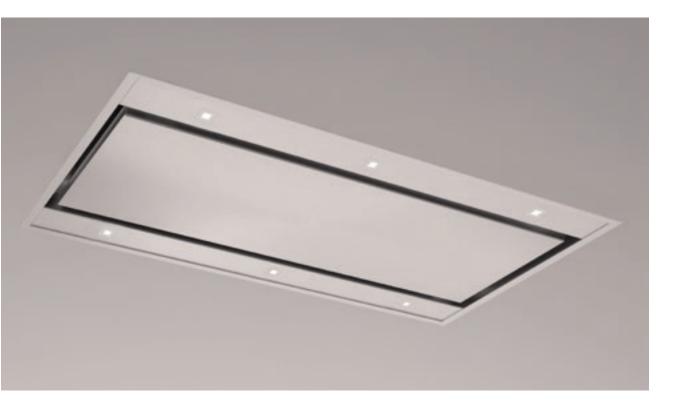

#### **FEATURES**

Premium domestic range hood Stainless-steel construction Welded seams Hand-finished edges Heavy-duty blower Washable grease filter Outlet diameter 6" 360° adjustable. Reduced overall dimensions of the motor box to allow installation in small spaces New double installation system which allows to fix the double to the masonry or directly to the false ceiling Light indicator for grease filter maintenance. Light indicator for charcoal filter replacement. Perimeter extraction. Possibility to install the motor in remote position Convertible (external venting or recirculating) Made in Italy

#### **PRODUCT PLUS**

Whilst this stunning VERTICE designer hood will give your kitchen a minimalist and stylish look, the performance is not compromised. The cooking fumes are forcibly extracted through a slit that runs along the perimeter of the hood which increases extraction performance whilst reducing cooker hood noise emissions. The hood boasts 4 speeds and a light indicator to inform you when the grease filters require cleaning. The powerful motor and 6 LED lights are controlled by a functional remote control. The hood can be fixed to the masonry or a false ceiling and, if required, the motor can be installed away from the unit (extraction only).