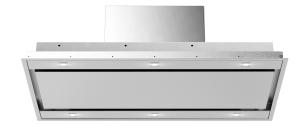

#### **FEATURES**

Premium domestic range hood Stainless-steel construction Welded seams Hand-finished edges Heavy-duty blower Washable grease filter Outlet diameter 6" 360° adjustable. Reduced overall dimensions of the motor box to allow installation in small spaces New double installation system which allows to fix the double to the masonry or directly to the false ceiling Light indicator for grease filter maintenance. Light indicator for charcoal filter replacement. Perimeter extraction. Possibility to install the motor in remote position Convertible (external venting or recirculating) Made in Italy

SPECS Motor capacity: 600 CFM Control: Remote control Lights 6 X LED ACCESSORIES Charcoal filters included