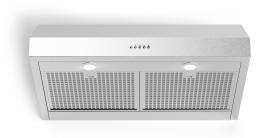

#### **FEATURES**

Premium domestic range hood
Stainless-steel construction
Welded seams
Hand-finished edges
Heavy-duty blower
Stainless steel baffle dishwasher safe anti-grease filters
Time delay shut-off
Light indicator for grease filter maintenance
Light indicator for charcoal filter replacement
Convertible (external venting or recirculating)
Can be vented out the top or the back
Easy installation system
Made in Italy

#### PRODUCT PLUS

A compact cooker hood designed to sit underneath a kitchen cabinet. With easy to use soft touch push buttons to manage fan speeds, and LED lights at the front of the unit.