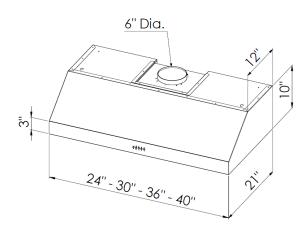

# LUCCA RANGE HOOD 24-30-36-40 inches

LUCCA RANGE HOOD

## **LUCCA 24-30-36-40 inches**

#### **SPECS**

Motor capacity: 600 CFM Controls: Electronic push buttons soft touch Lights: 2 X LED 24-30 inches 4 X LED 36-40 inches ETL approved