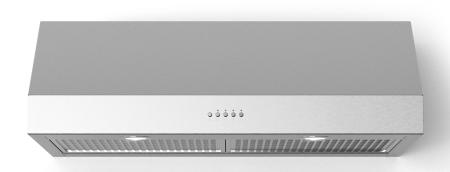

#### **FEATURES**

Premium domestic range hood
Stainless-steel construction
Welded seams
Hand-finished edges
Heavy-duty blower
Stainless steel baffle dishwasher safe anti-grease filters
Time delay shut-off
Light indicator for grease filter maintenance
Light indicator for charcoal filter replacement
Convertible (external venting or recirculating)
Can be vented out the top or the back
Easy installation system
Made in Italy

#### **SPECS**

Motor capacity: 600 CFM Controls: Electronic push buttons soft touch Lights: 2 X LED 24-30 inches 4 X LED 36-40 inches ETL approved

#### PRODUCT PLUS

A compact cooker hood designed to sit underneath a kitchen cabinet. With easy to use soft touch push buttons to manage fan speeds, and LED lights at the front of the unit.