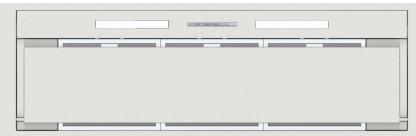

#### **PRODUCT PLUS**

Insert ventilation hood completely flush with energy-efficient LED lighting and backlit controls. The perimetric filtration system improves efficiency and reduces air noise.