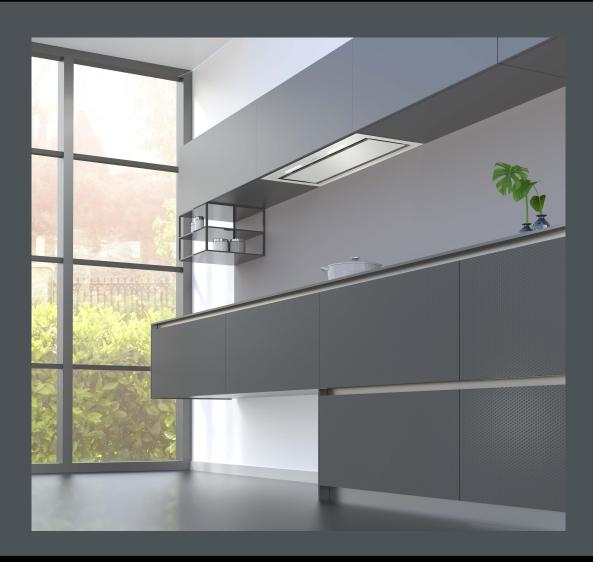

#### **PRODUCT PLUS**

Insert ventilation hood completely flush with energy-efficient LED lighting and backlit controls. The perimetric filtration system improves efficiency and reduces air noise.