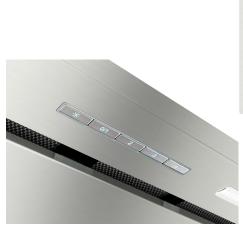

#### **SPECS**

Motor capacity: 1100 CFM Controls: Soft touch 3 speed + booster Lights: 2 X LED BARS ETL approved

# Light indicator for grease filter maintenance

The cooker hood automatically informs you when the metal grease filter designed for trapping grease in the air requires cleaning. It is of utmost importance to clean these filters to ensure cooker hood components are protected and to prevent bad odours caused by a build-up of grease.

## Light indicator for charcoal filter substitution

The cooker hood automatically informs you when the active carbon filter requires replacing. This filter is designed to absorb odours produced when cooking. It is of utmost importance to replace these filters regularly as they lose their efficiency and odour trapping performance.

#### Time delay shut-off

This function allows you to programme delayed cooker hood shutdown which, in the shortest time possible, provides the right level of air purity in your kitchen.