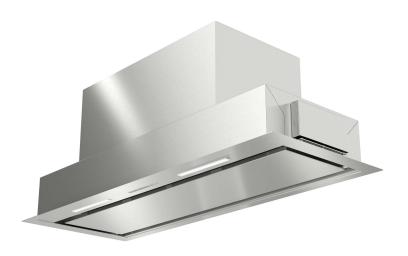

# MAYA Insert Flush 30 - 36 - 48 inches

MAYA

### MAYA 30 - 36 - 48 inches

#### **FEATURES**

Premium domestic range hood
Stainless-steel construction
Welded seams
Hand-finished edges
Heavy-duty blower
Mesh anti-grease filters
Time delay shut-off
Light indicator for grease filter maintenance
Light indicator for charcoal filter replacement
Convertible (external venting or recirculating)
Easy installation system
Made in Italy

#### **PRODUCT PLUS**

Insert ventilation hood completely flush with energy-efficient LED lighting and backlit controls. The perimetric filtration system improves efficiency and reduces air noise.