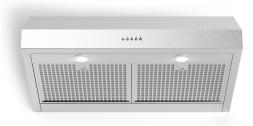

# A compact cooker hood designed to sit underneath a kitchen cabinet. With easy to use soft touch push buttons to manage fan speeds, and LED lights at the front of the unit.

## Light indicator for grease filter maintenance

The cooker hood automatically informs you when the metal grease filter designed for trapping grease in the air requires cleaning. It is of utmost importance to clean these filters to ensure cooker hood components are protected and to pre-vent bad odours caused by a build-up of grease.

## Light indicator for charcoal filter substitution

The cooker hood automatically informs you when the active carbon filter requires replacing. This filter is designed to absorb odours produced when cooking. It is of utmost im-portance to replace these filters regularly as they lose their efficiency and odour trapping performance.