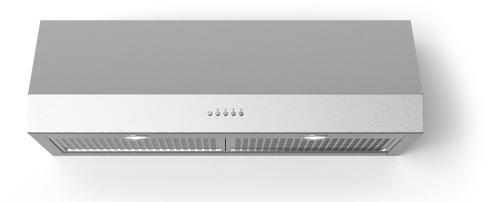

## LUCCA RANGE HOOD 48-60 inches

LUCCA RANGE HOOD

#### LUCCA 48-60 inches

#### FEATURES

Premium domestic range hood Stainless-steel construction Welded seams Hand-finished edges Heavy-duty blower Stainless steel baffle dishwasher safe anti-grease filters Time delay shut-off Light indicator for grease filter maintenance Light indicator for charcoal filter replacement Convertible (external venting or recirculating) Vented out the top Easy installation system Made in Italy

#### SPECS

Motor capacity: 1000 CFM X 48-60 Controls: Electronic push buttons soft touch Lights: 4 X LED ETL approved