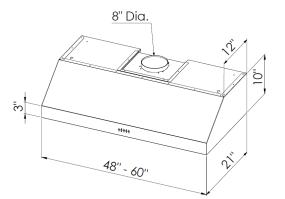

#### SPECS

Motor capacity: 1000 CFM X 48-60 Controls: Electronic push buttons soft touch Lights: 4 X LED ETL approved