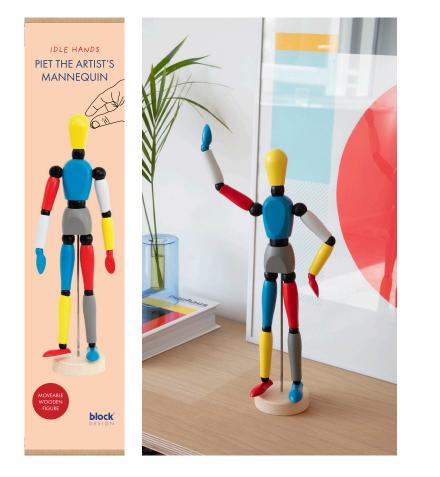

## PIET, THE ARTISTS MANNEQUIN

A graphic refresh of a cult classic, Piet has been hand-painted with an iconic modernist palette. The wooden figure is adjustable, helping you to perfect life drawing poses and angles. When you're finished sketching, style Piet to suit your space and enjoy a modernist sculpture in your home.