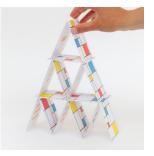

## IDLE HANDS

Build, create and be mindful with our beautiful design-inspired puzzles and games.

PIET, THE ARTIST'S MANNEQUIN 12.5 x 2.7 inches 317 x 68 mm 22245335 Pack size 6

BLOCK PICK UP STICKS 8.5 x 2.7 inches 215 x 68 mm 22247136 Pack size 6