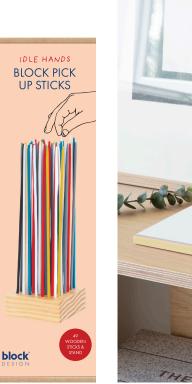

# BLOCK PICK UP STICKS

Once the game of patience is won, take a mindful moment to re-model our sculptural wooden sticks and stand.T he beautifully designed object sits elegantly on display until it's time for a rematch. Enjoy creating different patterns with the coloured sticks, inspired by an iconic modernist palette.