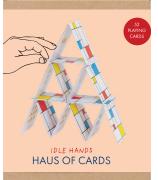

**GRADIENT DOMINOES** 1 x 2 x 0.3 inches 25 x 50 x 8 mm 22246126 Pack size 6

HAUS OF CARDS 3.5 x 2.5 inches 89 x 64 mm 22248135 Pack size 6

HAUS TILES 2 x 2 x 0.15 inches 50 x 50 x 3.5 mm 22249135 Pack size 6