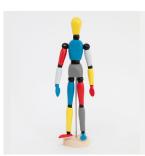

## PIET, THE ARTISTS MANNEQUIN

A graphic refresh of a cult classic, Piet has been hand-painted with an iconic modernist palette. The wooden figure is adjustable, helping you to perfect life drawing poses and angles. When you're finished sketching, style Piet to suit your space and enjoy a modernist sculpture in your home.