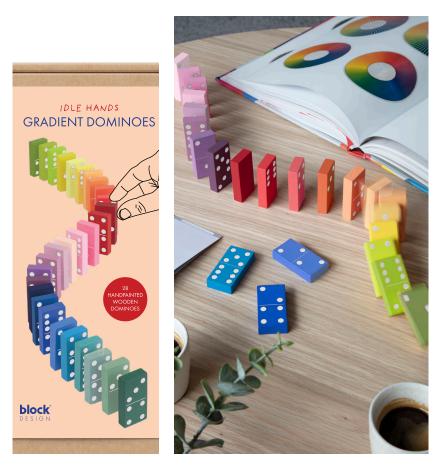

#### GRADIENT DOMINOES

Enjoy a picture perfect game with our colour wheel inspired wooden dominoes. Or create the dream domino rally to animate our gorgeous gradient.

**GRADIENT DOMINOES** 1 x 2 x 0.3 inches 25 x 50 x 8 mm 22246126 Pack size 6

HAUS OF CARDS 3.5 x 2.5 inches 89 x 64 mm 22248135 Pack size 6

HAUS TILES 2 x 2 x 0.15 inches 50 x 50 x 3.5 mm 22249135 Pack size 6