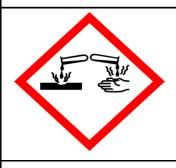

## Product:

Morning Dew Concentrated Disinfectant 300ml x 12

F2(9240)

Causes skin irritation. Causes serious eye damage. Contains Linalool, may produce an allergic reaction. Keep out of reach of children. Read label before use. If medical advice is needed, have product container or label at hand. Wear protective gloves, eye and face protection. IF ON SKIN: Wash with plenty of water. Wash contaminated skin thoroughly after handling. IF IN EYES: Rinse cautiously with water for several minutes. Remove contact lenses, if present and easy to do. Continue rinsing. Immediately call a POISON Centre or doctor/physician.