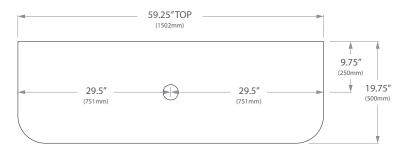

# WAVERLEY 60" SINK CUTOUT GUIDE

# Product

Waverley 60"

## Code

HBWAV60UW

HBWAV60PO

HBWAV60FW

# Countertop

20mm Bright White Premium Solid Surface

### Cutout

Ø3" (75mm) Standard HB Sinks Ø5" (125mm) Flume Sink Ø4" (100mm) Titan/ Neptune Sinks

If not using Home Bathroomware sink, consult relevant installation instructions for cutout.

Reccomended for above counter sinks only.

# Configuration

Centre Sink



# Configuration

Double Sink



# Configuration

Left Sink



# Configuration

Right Sink







Our solid surface countertops are free from crystalline silica and are safe to drill onsite/in an indoor area.

These are reccomended sink positions only, please ensure sink fits correctly before drilling.