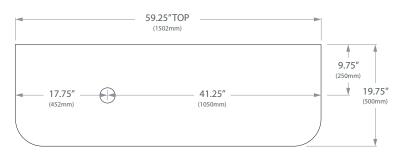

# WAVERLEY 60" SINK CUTOUT GUIDE

# Product

Waverley 60"

## Code

HBWAV60UW

HBWAV60PO

HBWAV60FW

# Countertop

20mm Bright White Premium Solid Surface

### Cutout

Ø3" (75mm) Standard HB Sinks Ø5" (125mm) Flume Sink Ø4" (100mm) Titan/ Neptune Sinks

If not using Home Bathroomware sink, consult relevant installation instructions for cutout.

Reccomended for above counter sinks only.

# Configuration

Centre Sink



# Configuration

Double Sink



# Configuration

Left Sink



# Configuration

Right Sink







Our solid surface countertops are free from crystalline silica and are safe to drill onsite/in an indoor area.

These are reccomended sink positions only, please ensure sink fits correctly before drilling.