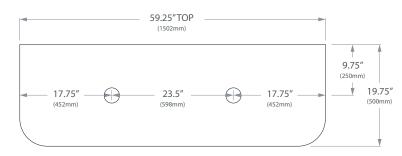

# WAVERLEY 60" SINK CUTOUT GUIDE

# Product

Waverley 60"

## Code

HBWAV60UW

HBWAV60PO

HBWAV60FW

# Countertop

20mm Bright White Premium Solid Surface

### Cutout

Ø3" (75mm) Standard HB Sinks Ø5" (125mm) Flume Sink Ø4" (100mm) Titan/ Neptune Sinks

If not using Home Bathroomware sink, consult relevant installation instructions for cutout.

Reccomended for above counter sinks only.

# Configuration

Centre Sink



# Configuration

Double Sink



# Configuration

Left Sink



# Configuration

Right Sink







Our solid surface countertops are free from crystalline silica and are safe to drill onsite/in an indoor area.

These are reccomended sink positions only, please ensure sink fits correctly before drilling.