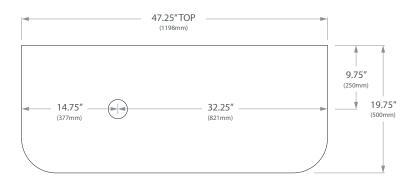

# WAVERLEY 48" SINK CUTOUT GUIDE

#### Product

Waverley 48"

#### Code

HBWAV48UW HBWAV48PO HBWAV48FW

#### Countertop

20mm Bright White Premium Solid Surface

## Cutout

Ø3" (75mm) Standard HB Sinks Ø5" (125mm) Flume Sink Ø4" (100mm) Titan/ Neptune Sinks

If not using Home Bathroomware sink, consult relevant installation instructions for cutout.

Reccomended for above counter sinks only.

## Configuration





# Double Sink

Configuration



#### Configuration

Left Sink



#### Configuration

Right Sink



## NOTES:

Our solid surface countertops are free from crystalline silica and are safe to drill onsite/in an indoor area. These are reccomended sink positions only, please ensure sink fits correctly before drilling.