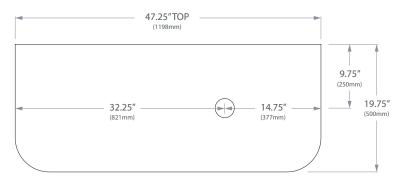

# WAVERLEY 48" SINK CUTOUT GUIDE

#### Product

Waverley 48"

#### Code

HBWAV48UW HBWAV48PO HBWAV48FW

#### Countertop

20mm Bright White Premium Solid Surface

## Cutout

Ø3" (75mm) Standard HB Sinks Ø5" (125mm) Flume Sink Ø4" (100mm) Titan/ Neptune Sinks

If not using Home Bathroomware sink, consult relevant installation instructions for cutout.

Reccomended for above counter sinks only.

## Configuration





# Double Sink

Configuration



#### Configuration

Left Sink



#### Configuration

Right Sink



## NOTES:

Our solid surface countertops are free from crystalline silica and are safe to drill onsite/in an indoor area. These are reccomended sink positions only, please ensure sink fits correctly before drilling.