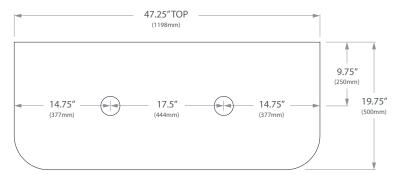

# WAVERLEY 48" SINK CUTOUT GUIDE

#### Product

Waverley 48"

#### Code

HBWAV48UW HBWAV48PO HBWAV48FW

#### Countertop

20mm Bright White Premium Solid Surface

## Cutout

Ø3" (75mm) Standard HB Sinks Ø5" (125mm) Flume Sink Ø4" (100mm) Titan/ Neptune Sinks

If not using Home Bathroomware sink, consult relevant installation instructions for cutout.

Reccomended for above counter sinks only.

## Configuration





# Double Sink

Configuration



#### Configuration

Left Sink



#### Configuration

Right Sink



## NOTES:

Our solid surface countertops are free from crystalline silica and are safe to drill onsite/in an indoor area. These are reccomended sink positions only, please ensure sink fits correctly before drilling.