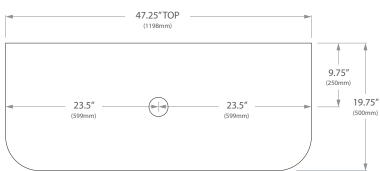

# WAVERLEY 48" SINK CUTOUT GUIDE

#### Product

Waverley 48"

#### Code

HBWAV48UW HBWAV48PO HBWAV48FW

#### Countertop

20mm Bright White Premium Solid Surface

## Cutout

Ø3" (75mm) Standard HB Sinks Ø5" (125mm) Flume Sink Ø4" (100mm) Titan/ Neptune Sinks

If not using Home Bathroomware sink, consult relevant installation instructions for cutout.

Reccomended for above counter sinks only.

## Configuration





# Double Sink

Configuration



#### Configuration

Left Sink



#### Configuration

Right Sink



## NOTES:

Our solid surface countertops are free from crystalline silica and are safe to drill onsite/in an indoor area. These are reccomended sink positions only, please ensure sink fits correctly before drilling.