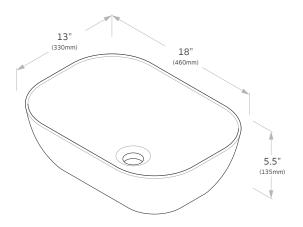

# STADIUM

# Product

Stadium Sink

## Code

TOPCSTA4632GW TOPCSTA4632MW TOPCSTA4632MB

#### Vendor

Architectural Designer Products

#### Dimensions

18"W x 13"D x 5.5"H

## Style

**Above Counter** 

## Capacity

 $2.5 \mbox{gal}$  (10L) to Rim

### Material & Finish

Ceramic, Gloss or Matte White Matte Black

#### NOTES:

Due to the manufacturing nature of ceramics,

+/-5mm variation in size and detail can be expected.











Do not drill or rough in until you have received and measured your product. Sink suits 32mm waste.

Sink cutout is a 75 diameter hole. All dimensions are in inches to neareast 0.25". Do not measure from drawing.

Sink supplied only. Discuss with plumber or builder to source required sink stopper and drain.