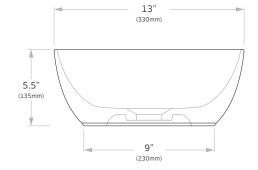

# STADIUM

# Product

Stadium Sink

## Code

TOPCSTA4632GW TOPCSTA4632MW TOPCSTA4632MB

#### Vendor

Architectural Designer Products

#### Dimensions

18"W x 13"D x 5.5"H

## Style

**Above Counter** 

## Capacity

 $2.5 \mbox{gal}$  (10L) to Rim

### Material & Finish

Ceramic, Gloss or Matte White Matte Black

#### NOTES:

Due to the manufacturing nature of ceramics,

+/-5mm variation in size and detail can be expected.











Do not drill or rough in until you have received and measured your product. Sink suits 32mm waste.

Sink cutout is a 75 diameter hole. All dimensions are in inches to neareast 0.25". Do not measure from drawing.

Sink supplied only. Discuss with plumber or builder to source required sink stopper and drain.