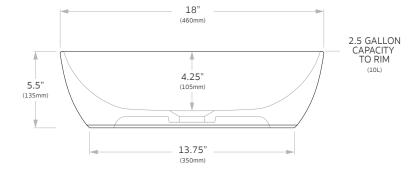

#### Dimensions

18"W x 13"D x 5.5"H

## Capacity

 $2.5 \mbox{gal}$  (10L) to Rim