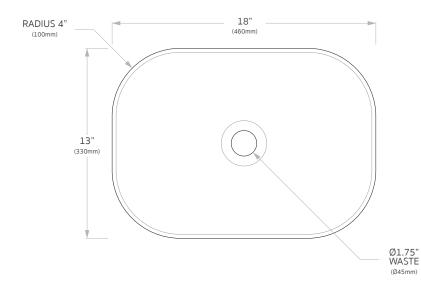

#### Dimensions

18"W x 13"D x 5.5"H

Sink cutout is a 75 diameter hole. All dimensions are in inches to neareast 0.25". Do not measure from drawing.

Sink supplied only. Discuss with plumber or builder to source required sink stopper and drain.