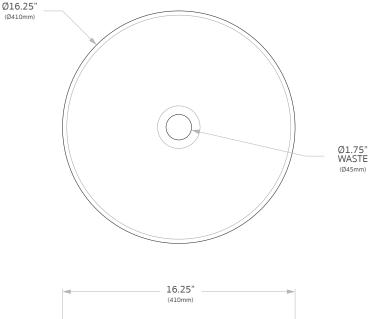

## Dimensions

16.25" Diameter x 4"H

### Capacity

2gal (7.5L) to Rim

Sink cutout is a 75 diameter hole. All dimensions are in inches to neareast 0.25". Do not measure from drawing.

4"

Sink supplied only. Discuss with plumber or builder to source required sink stopper and drain.