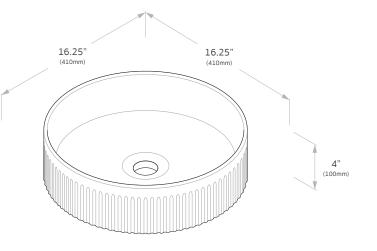

# ROUND FLUTED

#### Product

Round Fluted Sink

#### Code

TOPCRFL405GW

TOPCRFL405MW

### Vendor

Architectural Designer Products

## Dimensions

16.25" Diameter x 4"H

# Style

Above Counter

### Capacity

2gal (7.5L) to Rim

# Material & Finish

Ceramic, White Gloss or Matte







# NOTES:

Due to the manufacturing nature of ceramics,

 $\pm$ -5mm variation in size and detail can be expected.

Do not drill or rough in until you have received and measured your product. Sink suits 32mm waste.

Sink cutout is a 75 diameter hole. All dimensions are in inches to neareast 0.25". Do not measure from drawing.

4"

Sink supplied only. Discuss with plumber or builder to source required sink stopper and drain.