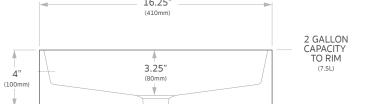

# ROUND FLUTED

#### Product

Round Fluted Sink

#### Code

TOPCRFL405GW

TOPCRFL405MW

### Vendor

Architectural Designer Products

## Dimensions

16.25" Diameter x 4"H

# Style

Above Counter

### Capacity

2gal (7.5L) to Rim

# Material & Finish

Ceramic, White Gloss or Matte







# NOTES:

Due to the manufacturing nature of ceramics,

 $\pm$ -5mm variation in size and detail can be expected.

Do not drill or rough in until you have received and measured your product. Sink suits 32mm waste.

Sink cutout is a 75 diameter hole. All dimensions are in inches to neareast 0.25". Do not measure from drawing.

4"

Sink supplied only. Discuss with plumber or builder to source required sink stopper and drain.