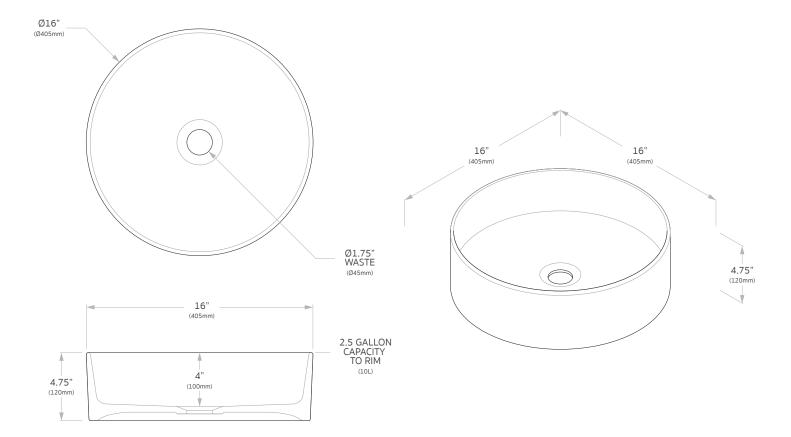

# ROBBIE

# Product

Robbie Sink

# Code

TOPCROB400GW TOPCROB400MW

# Vendor

Architectural Designer Products

#### Dimensions

16"Diameter x 4.75"H

# Style

Above Counter

# Capacity

2.5gal (10L) to Rim

# Material & Finish

Ceramic, White Gloss or Matte

#### NOTES:

Due to the manufacturing nature of ceramics,

+/-5mm variation in size and detail can be expected.

Do not drill or rough in until you have received and measured your product. Sink suits 32mm waste. Sink cutout is a 75 diameter hole. All dimensions are in inches to neareast 0.25". Do not measure from drawing. Sink supplied only. Discuss with plumber or builder to source required sink stopper and drain.