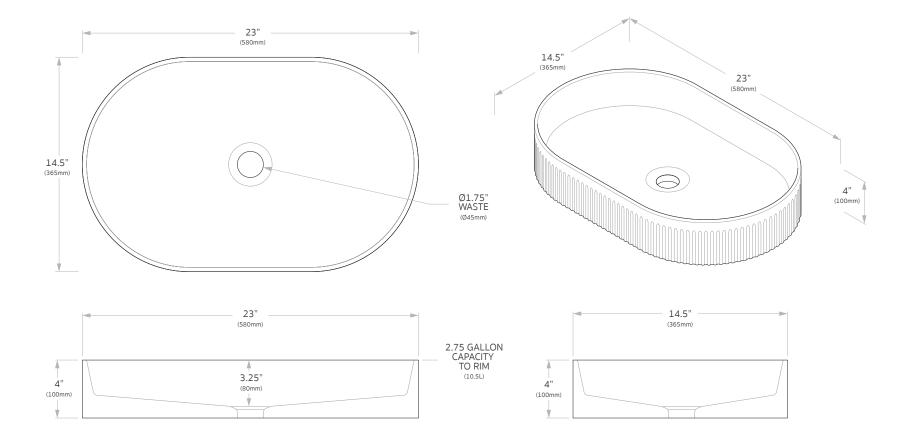

# PILL FLUTED

# Product

Pill Fluted Sink

# Code

TOPCPFL5836GW TOPCPFL5836MW

# Vendor

Architectural Designer Products

#### Dimensions

23"W x 14.5"D x 4"H

#### Style

**Above Counter** 

# Capacity

2.75gal (10.5L) to Rim

### Material & Finish

Ceramic, White Gloss or Matte



#### NOTES:

Due to the manufacturing nature of ceramics,

+/-5mm variation in size and detail can be expected.

Do not drill or rough in until you have received and measured your product. Sink suits 32mm waste. Sink cutout is a 75 diameter hole. All dimensions are in inches to neareast 0.25". Do not measure from drawing. Sink supplied only. Discuss with plumber or builder to source required sink stopper and drain.