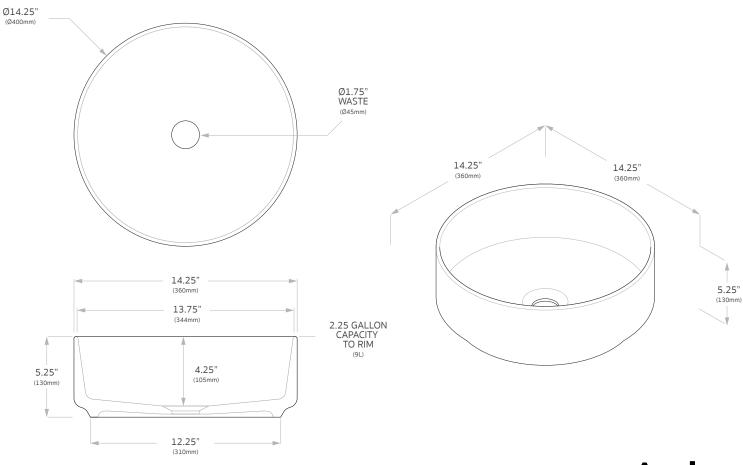

### Dimensions

14.25" Diameter x 5.25" H

# Capacity

2.25gal (9L) to Rim

### NOTES:

Due to the manufacturing nature of ceramics,

+/-5mm variation in size and detail can be expected.

Do not drill or rough in until you have received and

measured your product. Sink suits 32mm waste. Sink cutout

is a 75 diameter hole. All dimensions are in inches to neareast 0.25".

Do not measure from drawing.

Sink supplied only. Discuss with plumber or builder to source required sink stopper and drain.