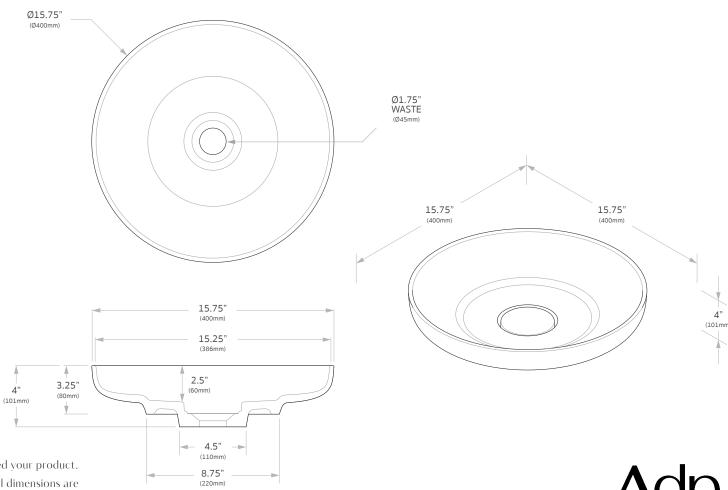

#### Dimensions

15.75" Diameter x 4" H

# NOTES:

Due to the manufacturing nature of ceramics,

+/-5mm variation in size and detail can be expected.

Do not drill or rough in until you have received and measured your product.

Sink suits 32mm waste. Sink cutout is a 75 diameter hole. All dimensions are

in inches to neareast 0.25". Do not measure from drawing.

Sink supplied only. Discuss with plumber or builder to source required sink stopper and drain.