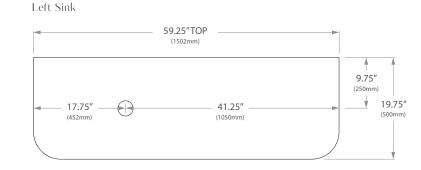

# FLO 60" SINK CUTOUT GUIDE

#### Product

Flo 60"

### $\mathsf{Code}$

HBFLO60AW HBFLO60AD

HBFLO60TO

### Countertop

20mm Carrera Premium Solid Surface

## Cutout

Ø3" (75mm) Standard HB Sinks Ø5" (125mm) Flume Sink Ø4" (100mm) Titan/ Neptune Sinks

If not using Home Bathroomware sink, consult relevant installation instructions for cutout.

Reccomended for above counter sinks only.

# Configuration





### Configuration

Double Sink



#### Configuration



## Configuration

Right Sink



NOTES:

Our solid surface countertops are free from crystalline silica and are safe to drill onsite/in an indoor area. These are reccomended sink positions only, please ensure sink fits correctly before drilling.