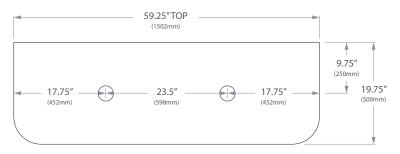

# FLO 60" SINK CUTOUT GUIDE

#### Product

Flo 60"

### $\mathsf{Code}$

HBFLO60AW HBFLO60AD

HBFLO60TO

### Countertop

20mm Carrera Premium Solid Surface

## Cutout

Ø3" (75mm) Standard HB Sinks Ø5" (125mm) Flume Sink Ø4" (100mm) Titan/ Neptune Sinks

If not using Home Bathroomware sink, consult relevant installation instructions for cutout.

Reccomended for above counter sinks only.

# Configuration





### Configuration

Double Sink



#### Configuration



## Configuration

Right Sink



NOTES:

Our solid surface countertops are free from crystalline silica and are safe to drill onsite/in an indoor area. These are reccomended sink positions only, please ensure sink fits correctly before drilling.