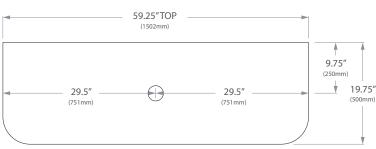

# FLO 60" SINK CUTOUT GUIDE

#### Product

Flo 60"

### $\mathsf{Code}$

HBFLO60AW HBFLO60AD

HBFLO60TO

### Countertop

20mm Carrera Premium Solid Surface

## Cutout

Ø3" (75mm) Standard HB Sinks Ø5" (125mm) Flume Sink Ø4" (100mm) Titan/ Neptune Sinks

If not using Home Bathroomware sink, consult relevant installation instructions for cutout.

Reccomended for above counter sinks only.

# Configuration





### Configuration

Double Sink



#### Configuration



## Configuration

Right Sink



NOTES:

Our solid surface countertops are free from crystalline silica and are safe to drill onsite/in an indoor area. These are reccomended sink positions only, please ensure sink fits correctly before drilling.