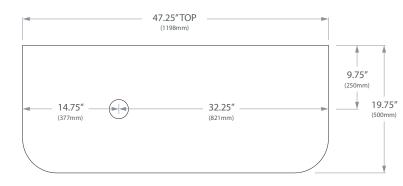

# FLO 48" sink cutout guide

#### Product

Flo 48"

#### $\mathsf{Code}$

HBFLO48AW HBFLO48AD

HBFLO48TO

#### Countertop

20mm Carrera Premium Solid Surface

## Cutout

Ø3" (75mm) Standard HB Sinks Ø5" (125mm) Flume Sink Ø4" (100mm) Titan/ Neptune Sinks

If not using Home Bathroomware sink, consult relevant installation instructions for cutout.

Reccomended for above counter sinks only.

#### Configuration





# Configuration

Left Sink



#### Configuration

Double Sink



#### Configuration

Right Sink



## NOTES:

Our solid surface countertops are free from crystalline silica and are safe to drill onsite/in an indoor area. These are reccomended sink positions only, please ensure sink fits correctly before drilling.

Adp