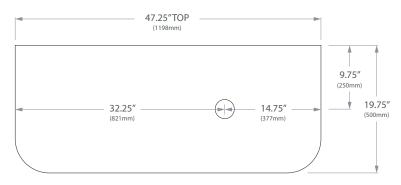

# FLO 48" sink cutout guide

#### Product

Flo 48"

#### $\mathsf{Code}$

HBFLO48AW HBFLO48AD

HBFLO48TO

#### Countertop

20mm Carrera Premium Solid Surface

## Cutout

Ø3" (75mm) Standard HB Sinks Ø5" (125mm) Flume Sink Ø4" (100mm) Titan/ Neptune Sinks

If not using Home Bathroomware sink, consult relevant installation instructions for cutout.

Reccomended for above counter sinks only.

#### Configuration





# Configuration

Left Sink



#### Configuration

Double Sink



#### Configuration

Right Sink



## NOTES:

Our solid surface countertops are free from crystalline silica and are safe to drill onsite/in an indoor area. These are reccomended sink positions only, please ensure sink fits correctly before drilling.

Adp