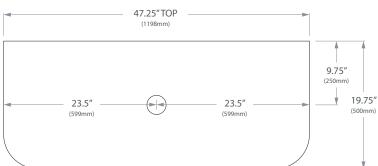

# FLO 48" sink cutout guide

#### Product

Flo 48"

#### $\mathsf{Code}$

HBFLO48AW HBFLO48AD

HBFLO48TO

#### Countertop

20mm Carrera Premium Solid Surface

## Cutout

Ø3" (75mm) Standard HB Sinks Ø5" (125mm) Flume Sink Ø4" (100mm) Titan/ Neptune Sinks

If not using Home Bathroomware sink, consult relevant installation instructions for cutout.

Reccomended for above counter sinks only.

#### Configuration





# Configuration

Left Sink



#### Configuration

Double Sink



#### Configuration

Right Sink



## NOTES:

Our solid surface countertops are free from crystalline silica and are safe to drill onsite/in an indoor area. These are reccomended sink positions only, please ensure sink fits correctly before drilling.

Adp