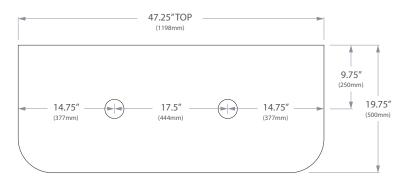

# FLO 48" sink cutout guide

#### Product

Flo 48"

#### $\mathsf{Code}$

HBFLO48AW HBFLO48AD

HBFLO48TO

#### Countertop

20mm Carrera Premium Solid Surface

## Cutout

Ø3" (75mm) Standard HB Sinks Ø5" (125mm) Flume Sink Ø4" (100mm) Titan/ Neptune Sinks

If not using Home Bathroomware sink, consult relevant installation instructions for cutout.

Reccomended for above counter sinks only.

#### Configuration





# Configuration

Left Sink



#### Configuration

Double Sink



#### Configuration

Right Sink



## NOTES:

Our solid surface countertops are free from crystalline silica and are safe to drill onsite/in an indoor area. These are reccomended sink positions only, please ensure sink fits correctly before drilling.

Adp