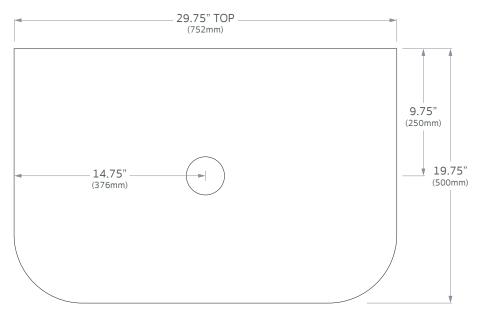

# FLO 30" SINK CUTOUT GUIDE

### Cutout

Ø3" (75mm) Standard HB Sinks Ø5" (125mm) Flume Sink Ø4" (100mm) Titan/ Neptune Sinks

If not using Home Bathroomware sink, consult relevant installation instructions for cutout.

Reccomended for above counter sinks only.

#### Configuration

Centre Sink