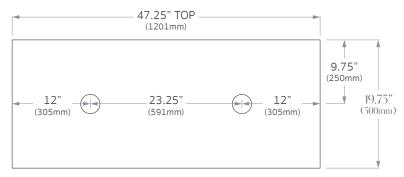

## Configuration

Double Sink

#### Cutout

Ø3" (75mm) Standard HB Sinks Ø5" (125mm) Flume Sink Ø4" (100mm) Titan/ Neptune Sinks

If not using Home Bathroomware sink, consult relevant installation instructions for cutout.

Reccomended for above counter sinks only.