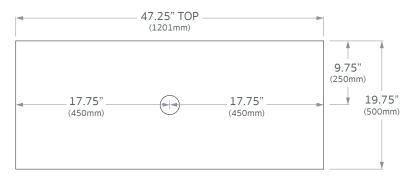

## Configuration

Centre Sink

#### Cutout

Ø3" (75mm) Standard HB Sinks Ø5" (125mm) Flume Sink Ø4" (100mm) Titan/ Neptune Sinks

If not using Home Bathroomware sink, consult relevant installation instructions for cutout.

Reccomended for above counter sinks only.