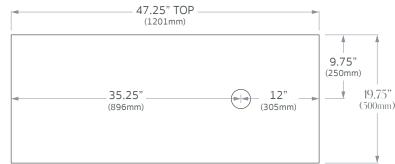

## Configuration

Right Sink

NOTES:

Our solid surface countertops are free from crystalline silica and are safe to drill onsite/in an indoor area.

These are reccomended sink positions only, please ensure sink fits correctly before drilling.

#### Cutout

Ø3" (75mm) Standard HB Sinks Ø5" (125mm) Flume Sink Ø4" (100mm) Titan/ Neptune Sinks

If not using Home Bathroomware sink, consult relevant installation instructions for cutout.

Reccomended for above counter sinks only.