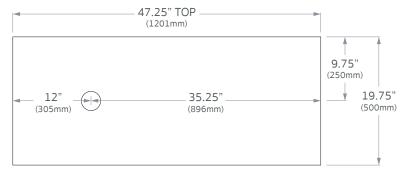

# Configuration

Left Sink

#### Cutout

Ø3" (75mm) Standard HB Sinks Ø5" (125mm) Flume Sink Ø4" (100mm) Titan/ Neptune Sinks

If not using Home Bathroomware sink, consult relevant installation instructions for cutout.

Reccomended for above counter sinks only.