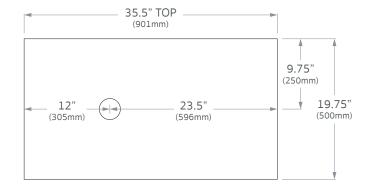

# CLIFTON 36" SINK CUTOUT GUIDE

# Product

Clifton 36"

# Code

HBCLI36CO

HBCLI36BO

HBCLI36FW

## Countertop

12mm Bright White Premium Solid Surface

### Cutout

Ø3" (75mm) Standard HB Sinks Ø5" (125mm) Flume Sink Ø4" (100mm) Titan/ Neptune Sinks

If not using Home Bathroomware sink, consult relevant installation instructions for cutout.

Reccomended for above counter sinks only.

# Configuration

Centre Sink



# Configuration

Left Sink



# Configuration

Right Sink





Our solid surface countertops are free from crystalline silica and are safe to drill onsite/in an indoor area.

These are reccomended sink positions only, please ensure sink fits correctly before drilling.