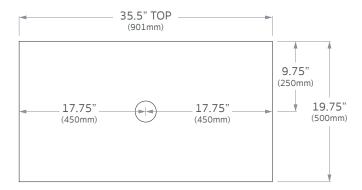

# CLIFTON 36" SINK CUTOUT GUIDE

# Product

Clifton 36"

# Code

HBCLI36CO

HBCLI36BO

HBCLI36FW

## Countertop

12mm Bright White Premium Solid Surface

### Cutout

Ø3" (75mm) Standard HB Sinks Ø5" (125mm) Flume Sink Ø4" (100mm) Titan/ Neptune Sinks

If not using Home Bathroomware sink, consult relevant installation instructions for cutout.

Reccomended for above counter sinks only.

# Configuration

Centre Sink



# Configuration

Left Sink



# Configuration

Right Sink





Our solid surface countertops are free from crystalline silica and are safe to drill onsite/in an indoor area.

These are reccomended sink positions only, please ensure sink fits correctly before drilling.