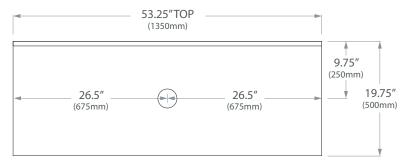

# ARCHIE 53" SINK CUTOUT GUIDE

### Product

Archie 53"

# Code

HBARCH53CO HBARCH53EO

# Countertop

12mm Blossoming (40mm Joined) Premium Solid Surface

#### Cutout

Ø3" (75mm) Standard HB Sinks Ø5" (125mm) Flume Sink Ø4" (100mm) Titan/ Neptune Sinks

If not using Home Bathroomware sink, consult relevant installation instructions for cutout.

Reccomended for above counter sinks only.

# Configuration

Centre Sink



# Configuration

Double Sink



## Configuration

Left Sink



# Configuration

Right Sink





NOTES:

Our solid surface countertops are free from crystalline silica and are safe to drill onsite/in an indoor area. These are reccomended sink positions only, please ensure sink fits correctly before drilling.