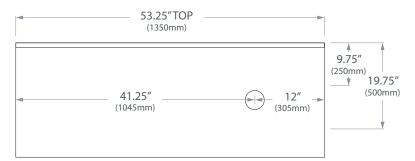

# ARCHIE 53" SINK CUTOUT GUIDE

### Product

Archie 53"

# Code

HBARCH53CO HBARCH53EO

# Countertop

12mm Blossoming (40mm Joined) Premium Solid Surface

#### Cutout

Ø3" (75mm) Standard HB Sinks Ø5" (125mm) Flume Sink Ø4" (100mm) Titan/ Neptune Sinks

If not using Home Bathroomware sink, consult relevant installation instructions for cutout.

Reccomended for above counter sinks only.

# Configuration

Centre Sink



# Configuration

Double Sink



## Configuration

Left Sink



# Configuration

Right Sink





NOTES:

Our solid surface countertops are free from crystalline silica and are safe to drill onsite/in an indoor area. These are reccomended sink positions only, please ensure sink fits correctly before drilling.