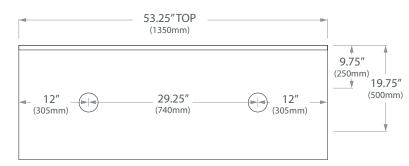

# ARCHIE 53" SINK CUTOUT GUIDE

### Product

Archie 53"

# Code

HBARCH53CO HBARCH53EO

# Countertop

12mm Blossoming (40mm Joined) Premium Solid Surface

#### Cutout

Ø3" (75mm) Standard HB Sinks Ø5" (125mm) Flume Sink Ø4" (100mm) Titan/ Neptune Sinks

If not using Home Bathroomware sink, consult relevant installation instructions for cutout.

Reccomended for above counter sinks only.

# Configuration

Centre Sink



# Configuration

Double Sink



## Configuration

Left Sink



# Configuration

Right Sink





NOTES:

Our solid surface countertops are free from crystalline silica and are safe to drill onsite/in an indoor area. These are reccomended sink positions only, please ensure sink fits correctly before drilling.