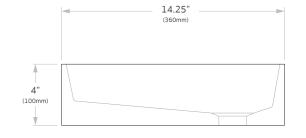

# ARCH FLUTED

# Product

Arch Fluted Sink

## Code

TOPCAFL4136G TOPCAFL4136MW

### Vendor

Architectural Designer Products

### Dimensions

16.5"W x 14.25"D x 4"H

# Style

**Above Counter** 

# Capacity

2gal to Rim (8L)

# Material & Finish

Ceramic, White Gloss or Matte

### NOTES:

Due to the manufacturing nature of ceramics,

+/-5mm variation in size and detail can be expected.

Do not drill or rough in until you have received and measured your product. Sink suits 32mm waste. Sink cutout is a 75 diameter hole. All dimensions are in inches to neareast 0.25". Do not measure from drawing. Sink supplied only. Discuss with plumber or builder to source required sink stopper and drain.