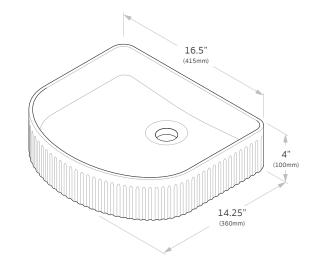

### Dimensions

16.5"W x 14.25"D x 4"H

# Material & Finish

Ceramic, White Gloss or Matte