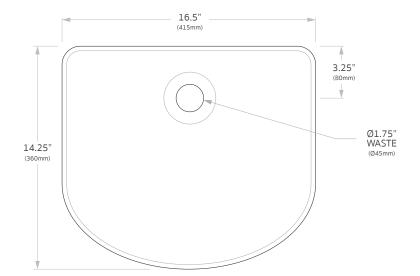

### Dimensions

16.5"W x 14.25"D x 4"H

### NOTES:

Due to the manufacturing nature of ceramics,

+/-5mm variation in size and detail can be expected.

Do not drill or rough in until you have received and measured your product. Sink suits 32mm waste. Sink cutout is a 75 diameter hole. All dimensions are in inches to neareast 0.25". Do not measure from drawing. Sink supplied only. Discuss with plumber or builder to source required sink stopper and drain.