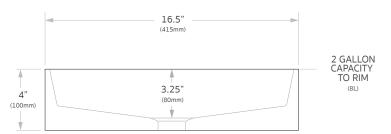

# ARCH FLUTED

# Product

Arch Fluted Sink

## Code

TOPCAFL4136G TOPCAFL4136MW

### Vendor

Architectural Designer Products

### Dimensions

16.5"W x 14.25"D x 4"H

# Style

**Above Counter** 

# Capacity

2gal to Rim (8L)

# Material & Finish

Ceramic, White Gloss or Matte

### NOTES:

Due to the manufacturing nature of ceramics,

+/-5mm variation in size and detail can be expected.

Do not drill or rough in until you have received and measured your product. Sink suits 32mm waste. Sink cutout is a 75 diameter hole. All dimensions are in inches to neareast 0.25". Do not measure from drawing. Sink supplied only. Discuss with plumber or builder to source required sink stopper and drain.