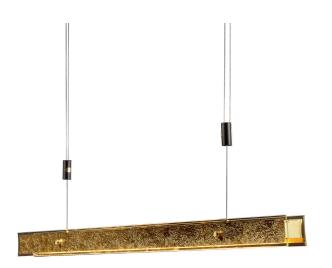

## Group/Lifestyle Name:

Gold Glass With Bronze Canopy Finish

Linea

## Dimensions and Materials:

Width 38" Max Height 84" Min. Height 24"

Canopy 25 3/4" x 2" x 2 1/2" Ceiling Plate 4 3/4" x 4 3/4" Distance between Hanging wire 24"

Material Metal/Glass