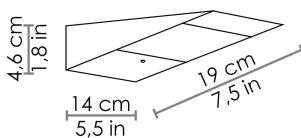

# zafferano LIGHTING



### SOLAR

WALL





Wall lamps in dark grey painted die-cast aluminium, with a polycarbonate diffusor. The high IP rating (IP54) makes the lamps ideal for indoor and outdoor use. The lamps are fitted with a solar panel that auto-charges the battery, a dusk sensor and a motion sensor (this solar product requires no electrical connection). Replaceable battery.

CODE COLOR

ZA-LD0400G3 Dark grey

#### **DIMENSIONS AND HOLES**

Dimensions 4,6 - 19 cm /1,8 - 7,5 in

#### ILLUMINOTECHNICAL SPECIFICATIONS

Source LED

ip IP54

Power LED 2,2W

Total watt 2,2 W

Lumen LED 278 lm Lumen lamp 195 lm

Beam angle 107°

Colour temperature 3000 K

CRI >80

Lamp life minimum 2 years guaranteed

#### ILLUMINOTECHNICAL SPECIFICATIONS

Driver not included Solar panel life 20 years

Battery Full light 2,5 - 3 h / Microlight 20