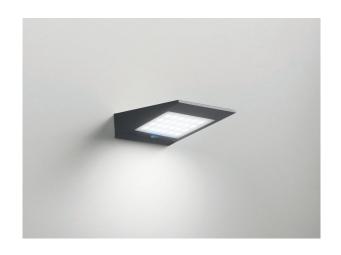

### SOLAR

WALL

Wall lamps in dark grey painted die-cast aluminium, with a polycarbonate diffusor. The high IP rating (IP54) makes the lamps ideal for indoor and outdoor use. The lamps are fitted with a solar panel that auto-charges the battery, a dusk sensor and a motion sensor (this solar product requires no electrical connection). Replaceable battery.

CODE COLOR

ZA-LD0400G3 Dark grey