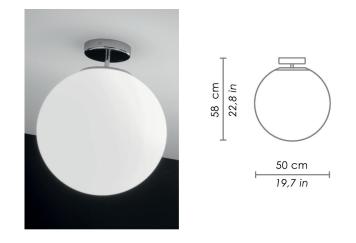

## zafferano LIGHTING

SFERIS

CEILING

Ceiling lamps with diffuser in mouth-blown, satin-finish opal triplex glass; chromed, brushed brass finish or matt white or black painted metal frame. The product is suitable for indoor use only.

| CODE                             | COLOR         |                     |
|----------------------------------|---------------|---------------------|
| ZA-LL4210                        | Chrome        | 2 <sup>0</sup>      |
| ZA-LL4210B                       | White         |                     |
| ZA-LL4210N                       | Black         |                     |
| ZA-LL4210OS                      | Brushed brass |                     |
| DIMENSIONS AND HOLES             |               |                     |
| Dimensions                       |               | Ø 50 cm / Ø 19,7 in |
| ILLUMINOTECHNICAL SPECIFICATIONS |               |                     |
| Source                           |               | E26                 |
| Туре                             |               | Bulb E26            |
| Total Watt                       |               | 1 x 100W max        |
|                                  |               |                     |
| ILLUMINOTECHNICAL SPECIFICATIONS |               |                     |
| Driver                           |               | N/A                 |
| Voltage                          |               | 120 V               |
| Frequency                        |               | 50/60 Hz            |
|                                  |               |                     |
|                                  |               |                     |