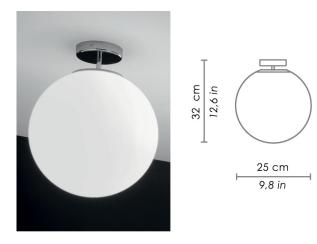

### **SFERIS**

**CEILING** 

Ceiling lamps with diffuser in mouth-blown, satin-finish opal triplex glass; chromed, brushed brass finish or matt white or black painted metal frame. The product is suitable for indoor use only.

#### **DIMENSIONS AND HOLES**

Dimensions Ø 25 cm / Ø 9,8 in