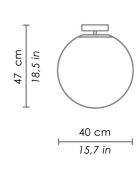

# zafferano LIGHTING



## **SFERIS**

**CEILING** 





Ceiling lamps with diffuser in mouth-blown, satin-finish opal triplex glass; chromed, brushed brass finish or matt white or black painted metal frame. The product is suitable for indoor use only.

| CODE | COLOR |
|------|-------|
|      |       |

ZA-LL4201 Chrome

ZA-LL4201B White
ZA-LL4201N Black

ZA-LL4201OS Brushed brass

#### **DIMENSIONS AND HOLES**

Dimensions Ø 40 cm / Ø 15,7 in

### ILLUMINOTECHNICAL SPECIFICATIONS

Source E26

Total Watt 1 x 75W max

#### ILLUMINOTECHNICAL SPECIFICATIONS

Driver N/A
Voltage 120 V
Frequency 50/60 Hz



1319 North Broad St. Hillside, NJ 07205 • zafferanolighting.com