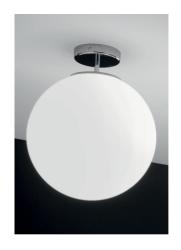

## **SFERIS**

**CEILING** 

Ceiling lamps with diffuser in mouth-blown, satin-finish opal triplex glass; chromed, brushed brass finish or matt white or black painted metal frame. The product is suitable for indoor use only.

| CODE | COLOR |
|------|-------|
|      |       |

ZA-LL4201 Chrome

ZA-LL4201B White
ZA-LL4201N Black

ZA-LL4201OS Brushed brass