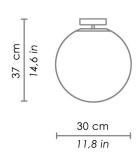

# zafferano LIGHTING



### **SFERIS**

**CEILING** 





Ceiling lamps with diffuser in mouth-blown, satin-finish opal triplex glass; chromed, brushed brass finish or matt white or black painted metal frame. The product is suitable for indoor use only.

| CODE | COLOR |
|------|-------|
|      |       |

ZA-LL4200B

ZA-LL4200 Chrome

White

ZA-LL4200N Black

ZA-LL4200OS Brushed brass

#### DIMENSIONS AND HOLES

Dimensions Ø 30 cm / Ø 11,8 in

#### ILLUMINOTECHNICAL SPECIFICATIONS

Source E26

Type Bulb E26

Total Watt 1 x 75W max

#### ILLUMINOTECHNICAL SPECIFICATIONS

Driver N/A
Voltage 120 V
Frequency 50/60 Hz

## zafferano LIGHTING

1319 North Broad St. Hillside, NJ 07205 • zafferanolighting.com