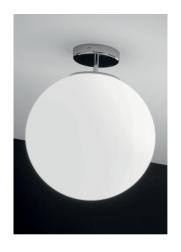

### **SFERIS**

**CEILING** 

Ceiling lamps with diffuser in mouth-blown, satin-finish opal triplex glass; chromed, brushed brass finish or matt white or black painted metal frame. The product is suitable for indoor use only.

| CODE | COLOR |
|------|-------|
|      |       |

ZA-LL4200B

ZA-LL4200 Chrome

White

ZA-LL4200N Black

ZA-LL4200OS Brushed brass