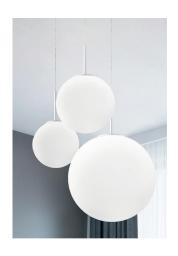

# **SFERIS**

**HANGING** 

Suspension lamps with diffuser in mouth-blown, satin-finish opal triplex glass; chromed, brushed brass finish or matt white or black painted metal frame. The product is suitable for indoor use only.

| CODE       | COLOR  |
|------------|--------|
| 7A 11/11/2 | Chrome |

ZA-LL4112 Chrome

ZA-LL4112B White

ZA-LL4112N

Black

**ZA-LL4112OS** Brushed brass