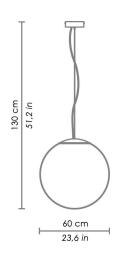

# zafferano LIGHTING



# **SFERIS**

**HANGING** 





Suspension lamps with diffuser in mouth-blown, satin-finish opal triplex glass; chromed, brushed brass finish or matt white or black painted metal frame. The product is suitable for indoor use only.

| CODE       | COLOR  |
|------------|--------|
| 7A 11/11/2 | Chrome |

ZA-LL4112 Chrome



ZA-LL4112B White

ZA-LL4112N

Black

**ZA-LL4112OS** Brushed brass

## DIMENSIONS AND HOLES

**Dimensions** Ø 60 - 120 cm / Ø 23,6 - 47,2 in

### ILLUMINOTECHNICAL SPECIFICATIONS

E26 Source

**Total Watt** 2 x 100W max

#### ILLUMINOTECHNICAL SPECIFICATIONS

N/A Driver Voltage 120 V 50/60 Hz Frequency



1319 North Broad St. Hillside, NJ 07205 • zafferanolighting.com

FOR PRODUCT AND SALES INQUIRIES:

lighting@ZafferanoAmerica.com

+1 (888) 744-5277 EXT. 2