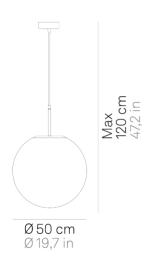

# zafferano LIGHTING



## **SFERIS**

**HANGING** 





Suspension lamps with diffuser in mouth-blown, satin-finish opal triplex glass; chromed, brushed brass finish or matt white or black painted metal frame. The product is suitable for indoor use only.

| CODE       | COLOR         |          |
|------------|---------------|----------|
| ZA-LL4111  | Chrome        | <b>₽</b> |
| ZA-LL4111B | White         |          |
| ZA-LL4111N | Black         |          |
| ZA-LL41OS  | Brushed brass |          |
|            |               |          |

### DIMENSIONS AND HOLES

Dimensions Ø 50 - 120 cm / Ø 19,7 - 47,2 in

#### ILLUMINOTECHNICAL SPECIFICATIONS

Source E26
Type Bulb E26
Total Watt 1 x 100W max

#### ILLUMINOTECHNICAL SPECIFICATIONS

Driver N/A
Voltage 120 V
Frequency 50/60 Hz



301 Penhorn Ave., Unit 5, Secaucus, NJ 07094 • zafferanol