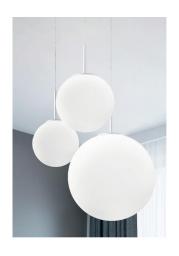

## **SFERIS**

**HANGING** 

Suspension lamps with diffuser in mouth-blown, satin-finish opal triplex glass; chromed, brushed brass finish or matt white or black painted metal frame. The product is suitable for indoor use only.

| CODE       | COLOR         |          |
|------------|---------------|----------|
| ZA-LL4111  | Chrome        | <b>₽</b> |
| ZA-LL4111B | White         |          |
| ZA-LL4111N | Black         |          |
| ZA-LL41OS  | Brushed brass |          |
|            |               |          |