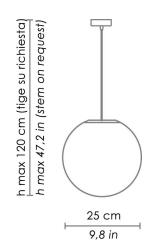

### DIMENSIONS AND HOLES

**ZA-LL4103OS** 

Dimensions Ø 25 - 120 cm / Ø 9,8 - 47,2 in