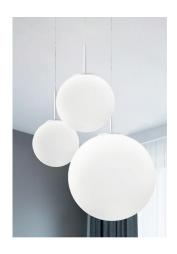

## **SFERIS**

**HANGING** 

Suspension lamps with diffuser in mouth-blown, satin-finish opal triplex glass; chromed, brushed brass finish or matt white or black painted metal frame. The product is suitable for indoor use only.

| CODE       | COLOR  |   |
|------------|--------|---|
| ZA-LL4103  | Chrome | • |
| ZA-LL4103B | White  |   |
| ZA-LL4103N | Black  |   |
|            |        |   |

Brushed brass