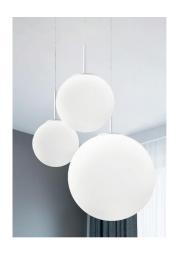

# **SFERIS**

**HANGING** 

Suspension lamps with diffuser in mouth-blown, satin-finish opal triplex glass; chromed, brushed brass finish or matt white or black painted metal frame. The product is suitable for indoor use only.

| CODE | COLOR |
|------|-------|
|      |       |

ZA-LL4100B

**ZA-LL4100N** 

ZA-LL4100 Chrome

White Black

ZA-LL4100OS Brushed brass