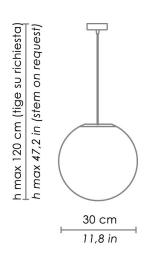

# zafferano LIGHTING



# **SFERIS**

**HANGING** 





Suspension lamps with diffuser in mouth-blown, satin-finish opal triplex glass; chromed, brushed brass finish or matt white or black painted metal frame. The product is suitable for indoor use only.

| CODE | COLOR |
|------|-------|
|      |       |

ZA-LL4100B

**ZA-LL4100N** 

ZA-LL4100 Chrome

White Black

ZA-LL4100OS Brushed brass

## DIMENSIONS AND HOLES

Dimensions Ø 30 - 120 cm / Ø 11,8 - 47,2 in

### ILLUMINOTECHNICAL SPECIFICATIONS

Source E26
Type Bulb E26

Total Watt 1 x 75W max

#### ILLUMINOTECHNICAL SPECIFICATIONS

Driver N/A
Voltage 120 V
Frequency 50/60 Hz



1319 North Broad St. Hillside, NJ 07205 • zafferanolighting.com

FOR PRODUCT AND SALES INQUIRIES:

lighting@ZafferanoAmerica.com

+1 (888) 744-5277 EXT. 2