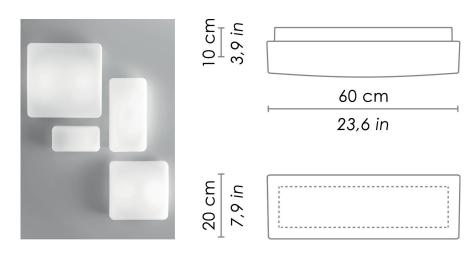

## zafferano LIGHTING

RIALTO

WALL

Wall-ceiling lamps with diffuser in mouth-blown, satin-finish opal triplex glass; matt white painted metal frame. The product is suitable for indoor use only.

| CODE                             | COLOR |                            |
|----------------------------------|-------|----------------------------|
| ZA-LL3070                        | White | 0                          |
| DIMENSIONS AND HOLES             |       |                            |
| Dimensions                       |       | 20 - 60 cm / 7,9 - 23,6 in |
| ILLUMINOTECHNICAL SPECIFICATIONS |       |                            |
| Source                           |       | E26                        |
| Туре                             |       | Bulb E26                   |
| Total Watt                       |       | 2 x 60 HS                  |
|                                  |       |                            |
| ILLUMINOTECHNICAL SPECIFICATIONS |       |                            |
| Driver                           |       | not included               |
| Voltage                          |       | 120 V                      |
| Frequency                        |       | 50/60 Hz                   |